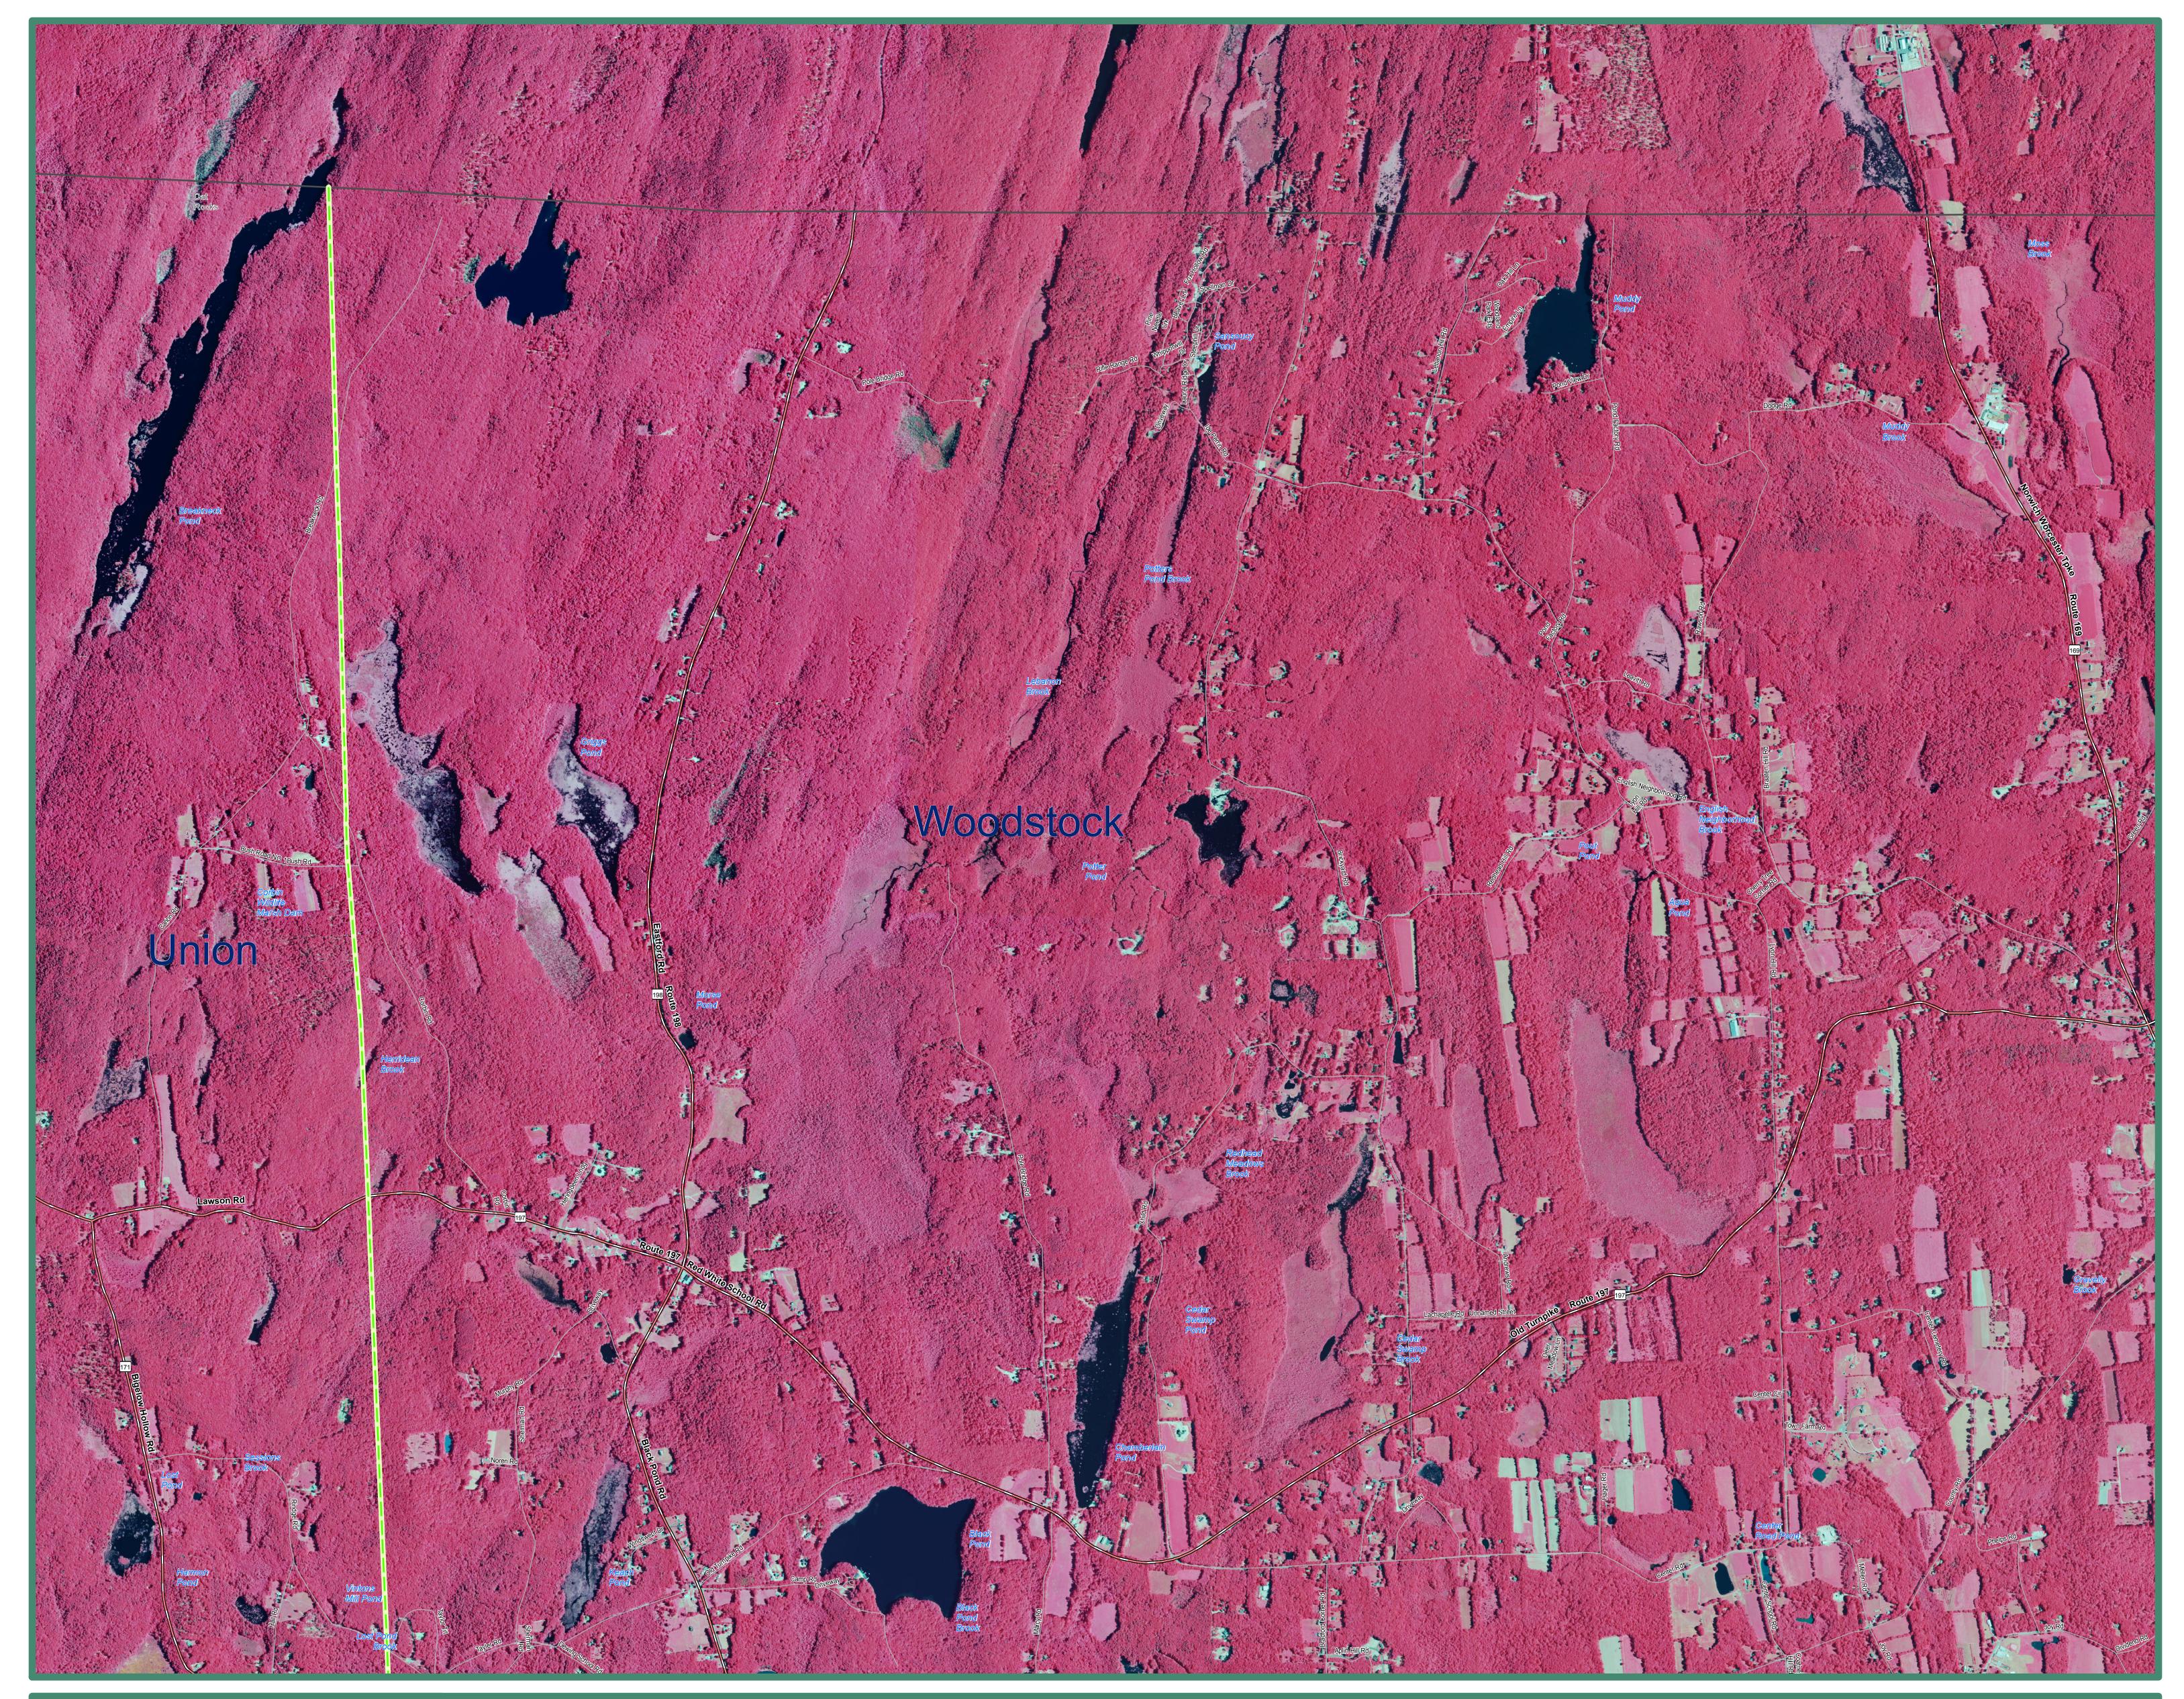

2008 Color Infrared Orthophoto Woodstock, CT (Northwest)

## **EXPLANATION**

This map displays 2008 National Agriculture Imagery Program on the area viewed. The location and shape of features in other GIS (NAIP) infrared orthophotography for the State of Connecticut. It is a color infrared, leaf on, 3.39 feet (1 meter) aerial survey taken on July 3rd, 10th, 11th, 15th, and 16th. This infrared orthophotography provides many services, such as observing crop and vegetation conditions as well as supporting identification and mapping of habitat areas. The statewide mosaic is not color balanced so tonal imbalances between individual input images is not corrected so differences are present in the range and intensity of colors depending locations and waterbodies are labeled.

layers will not exactly match information shown in the aerial photography primarily due to differences in spatial accuracy and data collection dates. Street-level data such as major interstates, US routes, state routes, streets, railroads, and ferry crossings are displayed but may not match the locations of such features on the orthophotography. Also shown are airports, hospitals, educational facilities, train stations, and town boundaries. Important geographic

## DATA SOURCES

ORTHOPHOTOGRAPHY - National Agricultural Imagery Program, (NAIP), is provided by the USDA's Farm Service Agency through the Aerial Photography Field Office in Salt Lake City.

BASE MAP DATA - All data is based on 1:24,000 scale and displays geographic names, places and their symbols, town boundaries, airports, and railroads. Base map data is neither current nor complete. Street data is based on TeleAtlas copyrighted data.