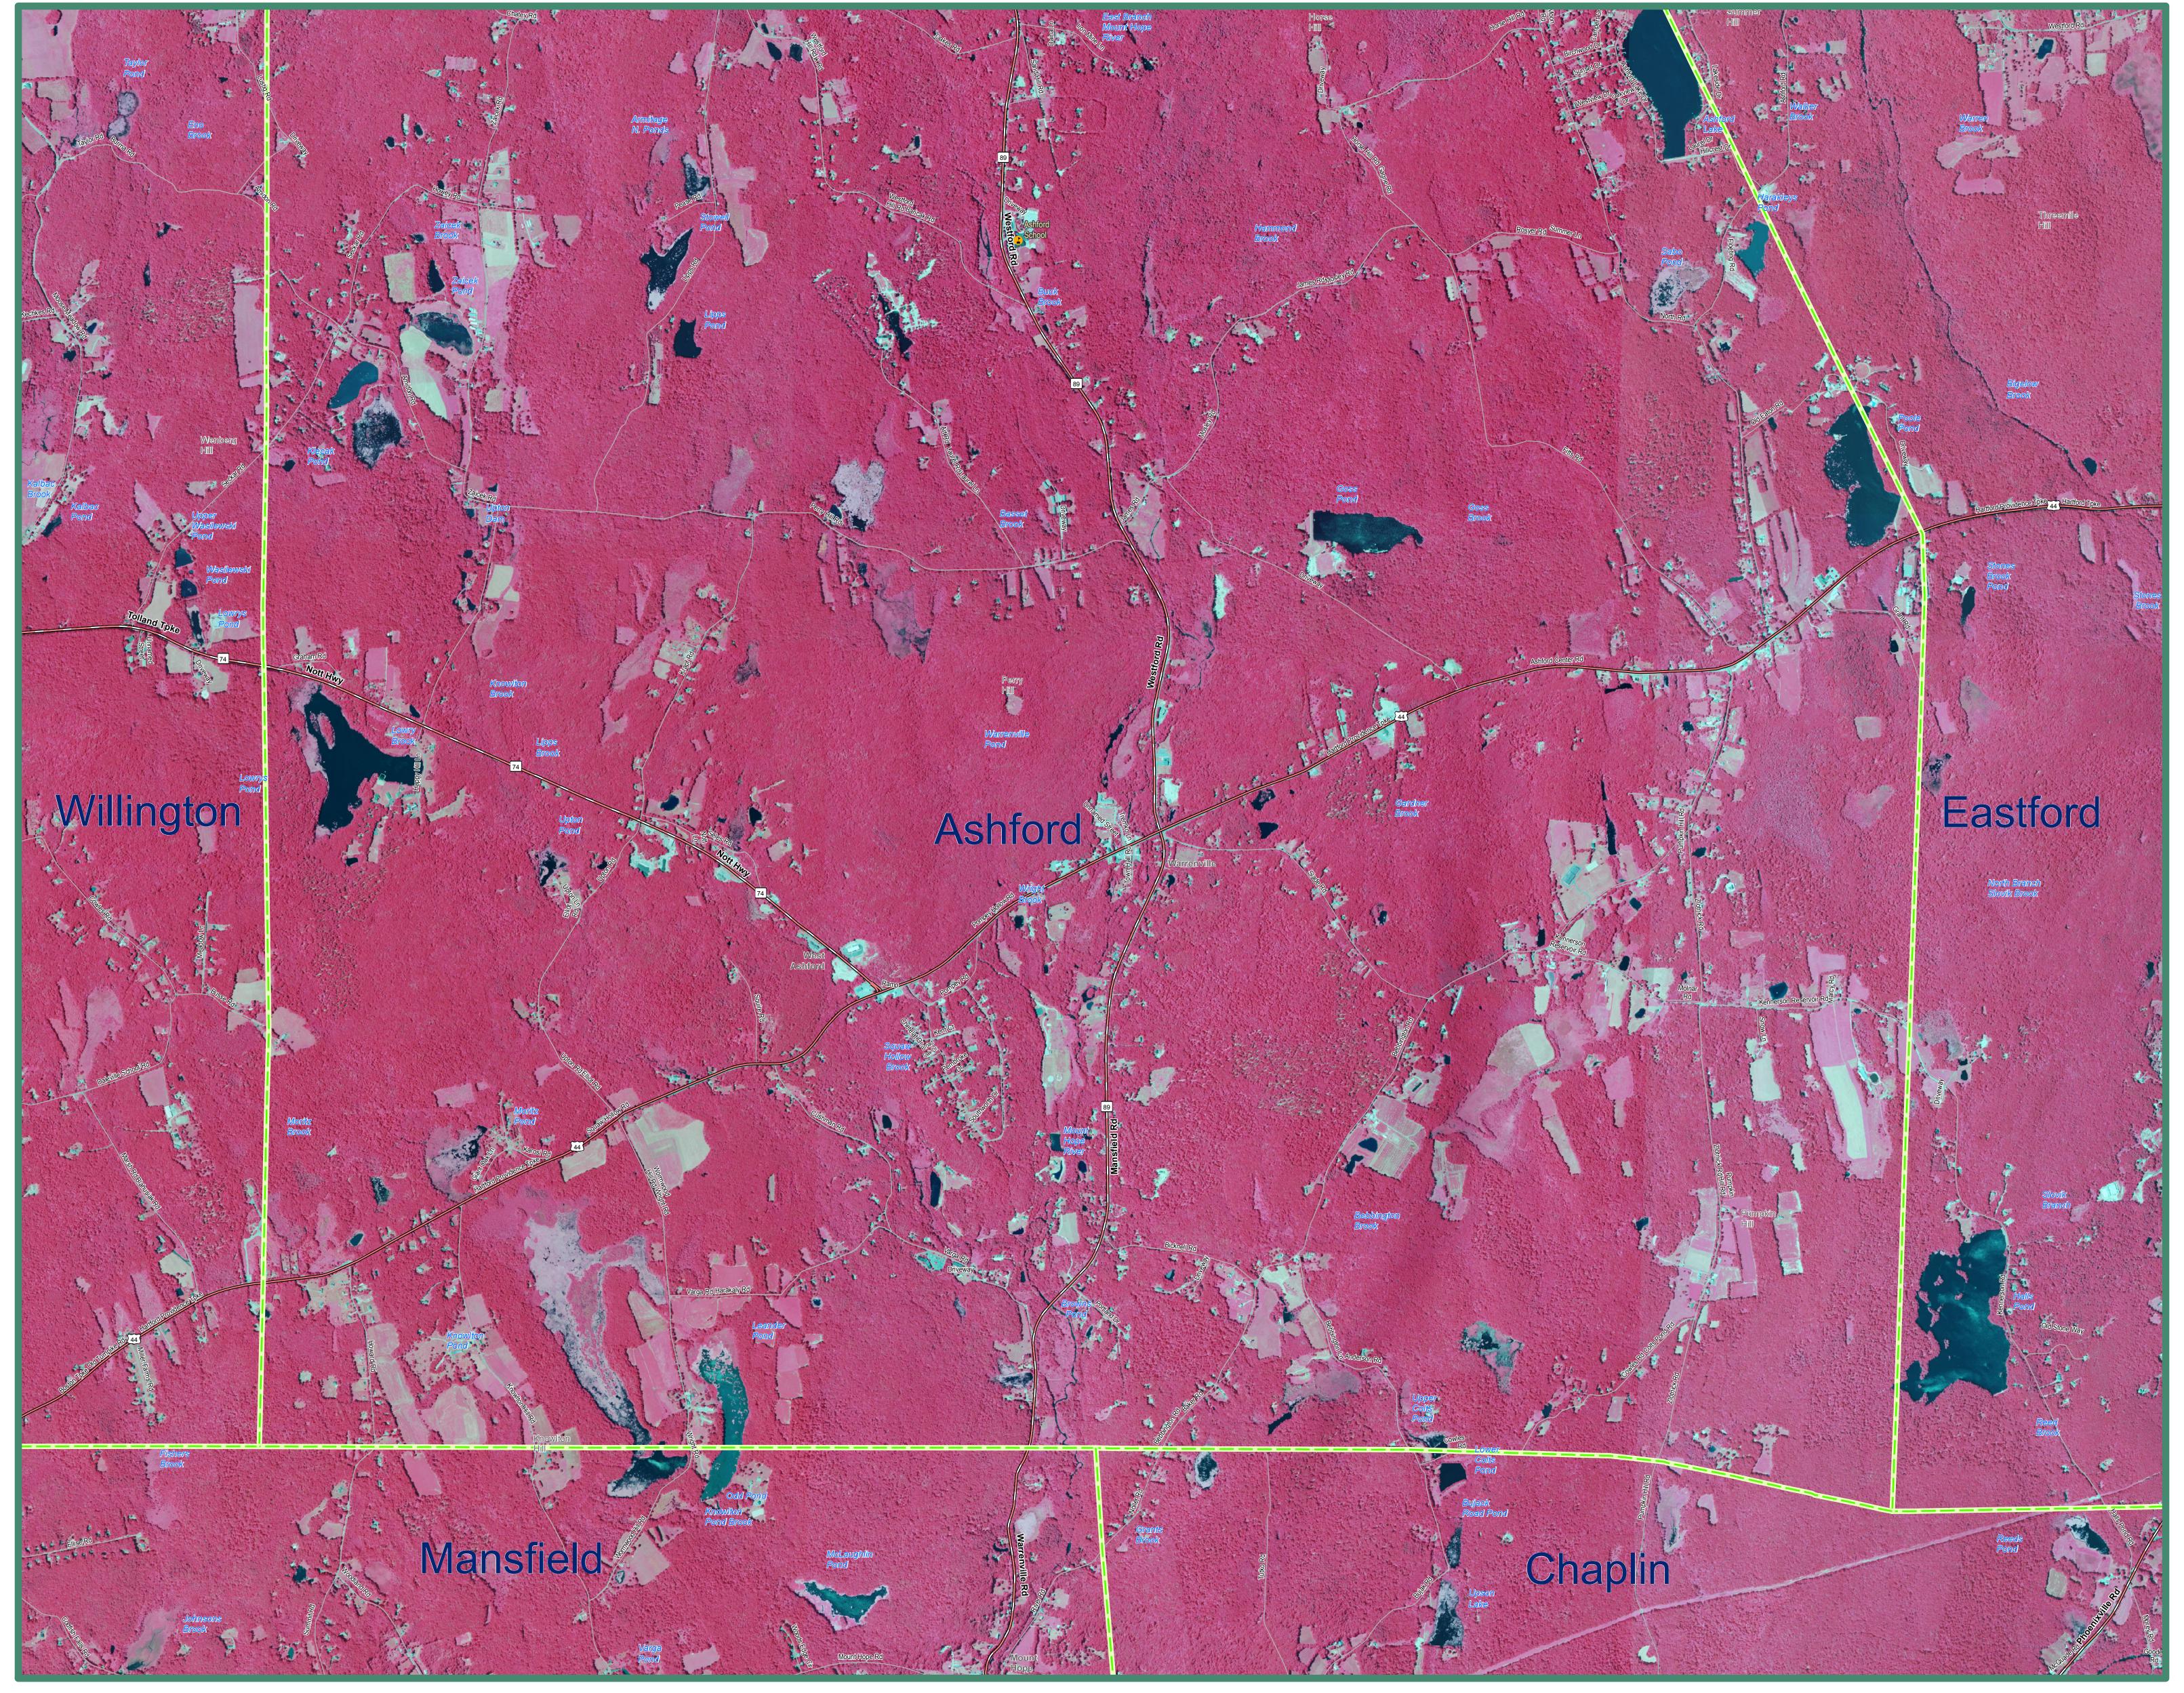

2008 Color Infrared Orthophoto Ashford, CT (South)

## **EXPLANATION**

(NAIP) infrared orthophotography for the State of Connecticut. It is a color infrared, leaf on, 3.39 feet (1 meter) aerial survey taken on July 3rd, 10th, 11th, 15th, and 16th. This infrared orthophotography areas. The statewide mosaic is not color balanced so tonal imbalances between individual input images is not corrected so differences are present in the range and intensity of colors depending locations and waterbodies are labeled.

This map displays 2008 National Agriculture Imagery Program on the area viewed. The location and shape of features in other GIS layers will not exactly match information shown in the aerial photography primarily due to differences in spatial accuracy and data collection dates. Street-level data such as major interstates, US provides many services, such as observing crop and vegetation routes, state routes, streets, railroads, and ferry crossings are conditions as well as supporting identification and mapping of habitat displayed but may not match the locations of such features on the orthophotography. Also shown are airports, hospitals, educational facilities, train stations, and town boundaries. Important geographic

## DATA SOURCES

ORTHOPHOTOGRAPHY - National Agricultural Imagery Program, (NAIP), is provided by the USDA's Farm Service Agency through the Aerial Photography Field Office in Salt Lake City.

BASE MAP DATA - All data is based on 1:24,000 scale and displays geographic names, places and their symbols, town boundaries, airports, and railroads. Base map data is neither current nor complete. Street data is based on TeleAtlas copyrighted data.