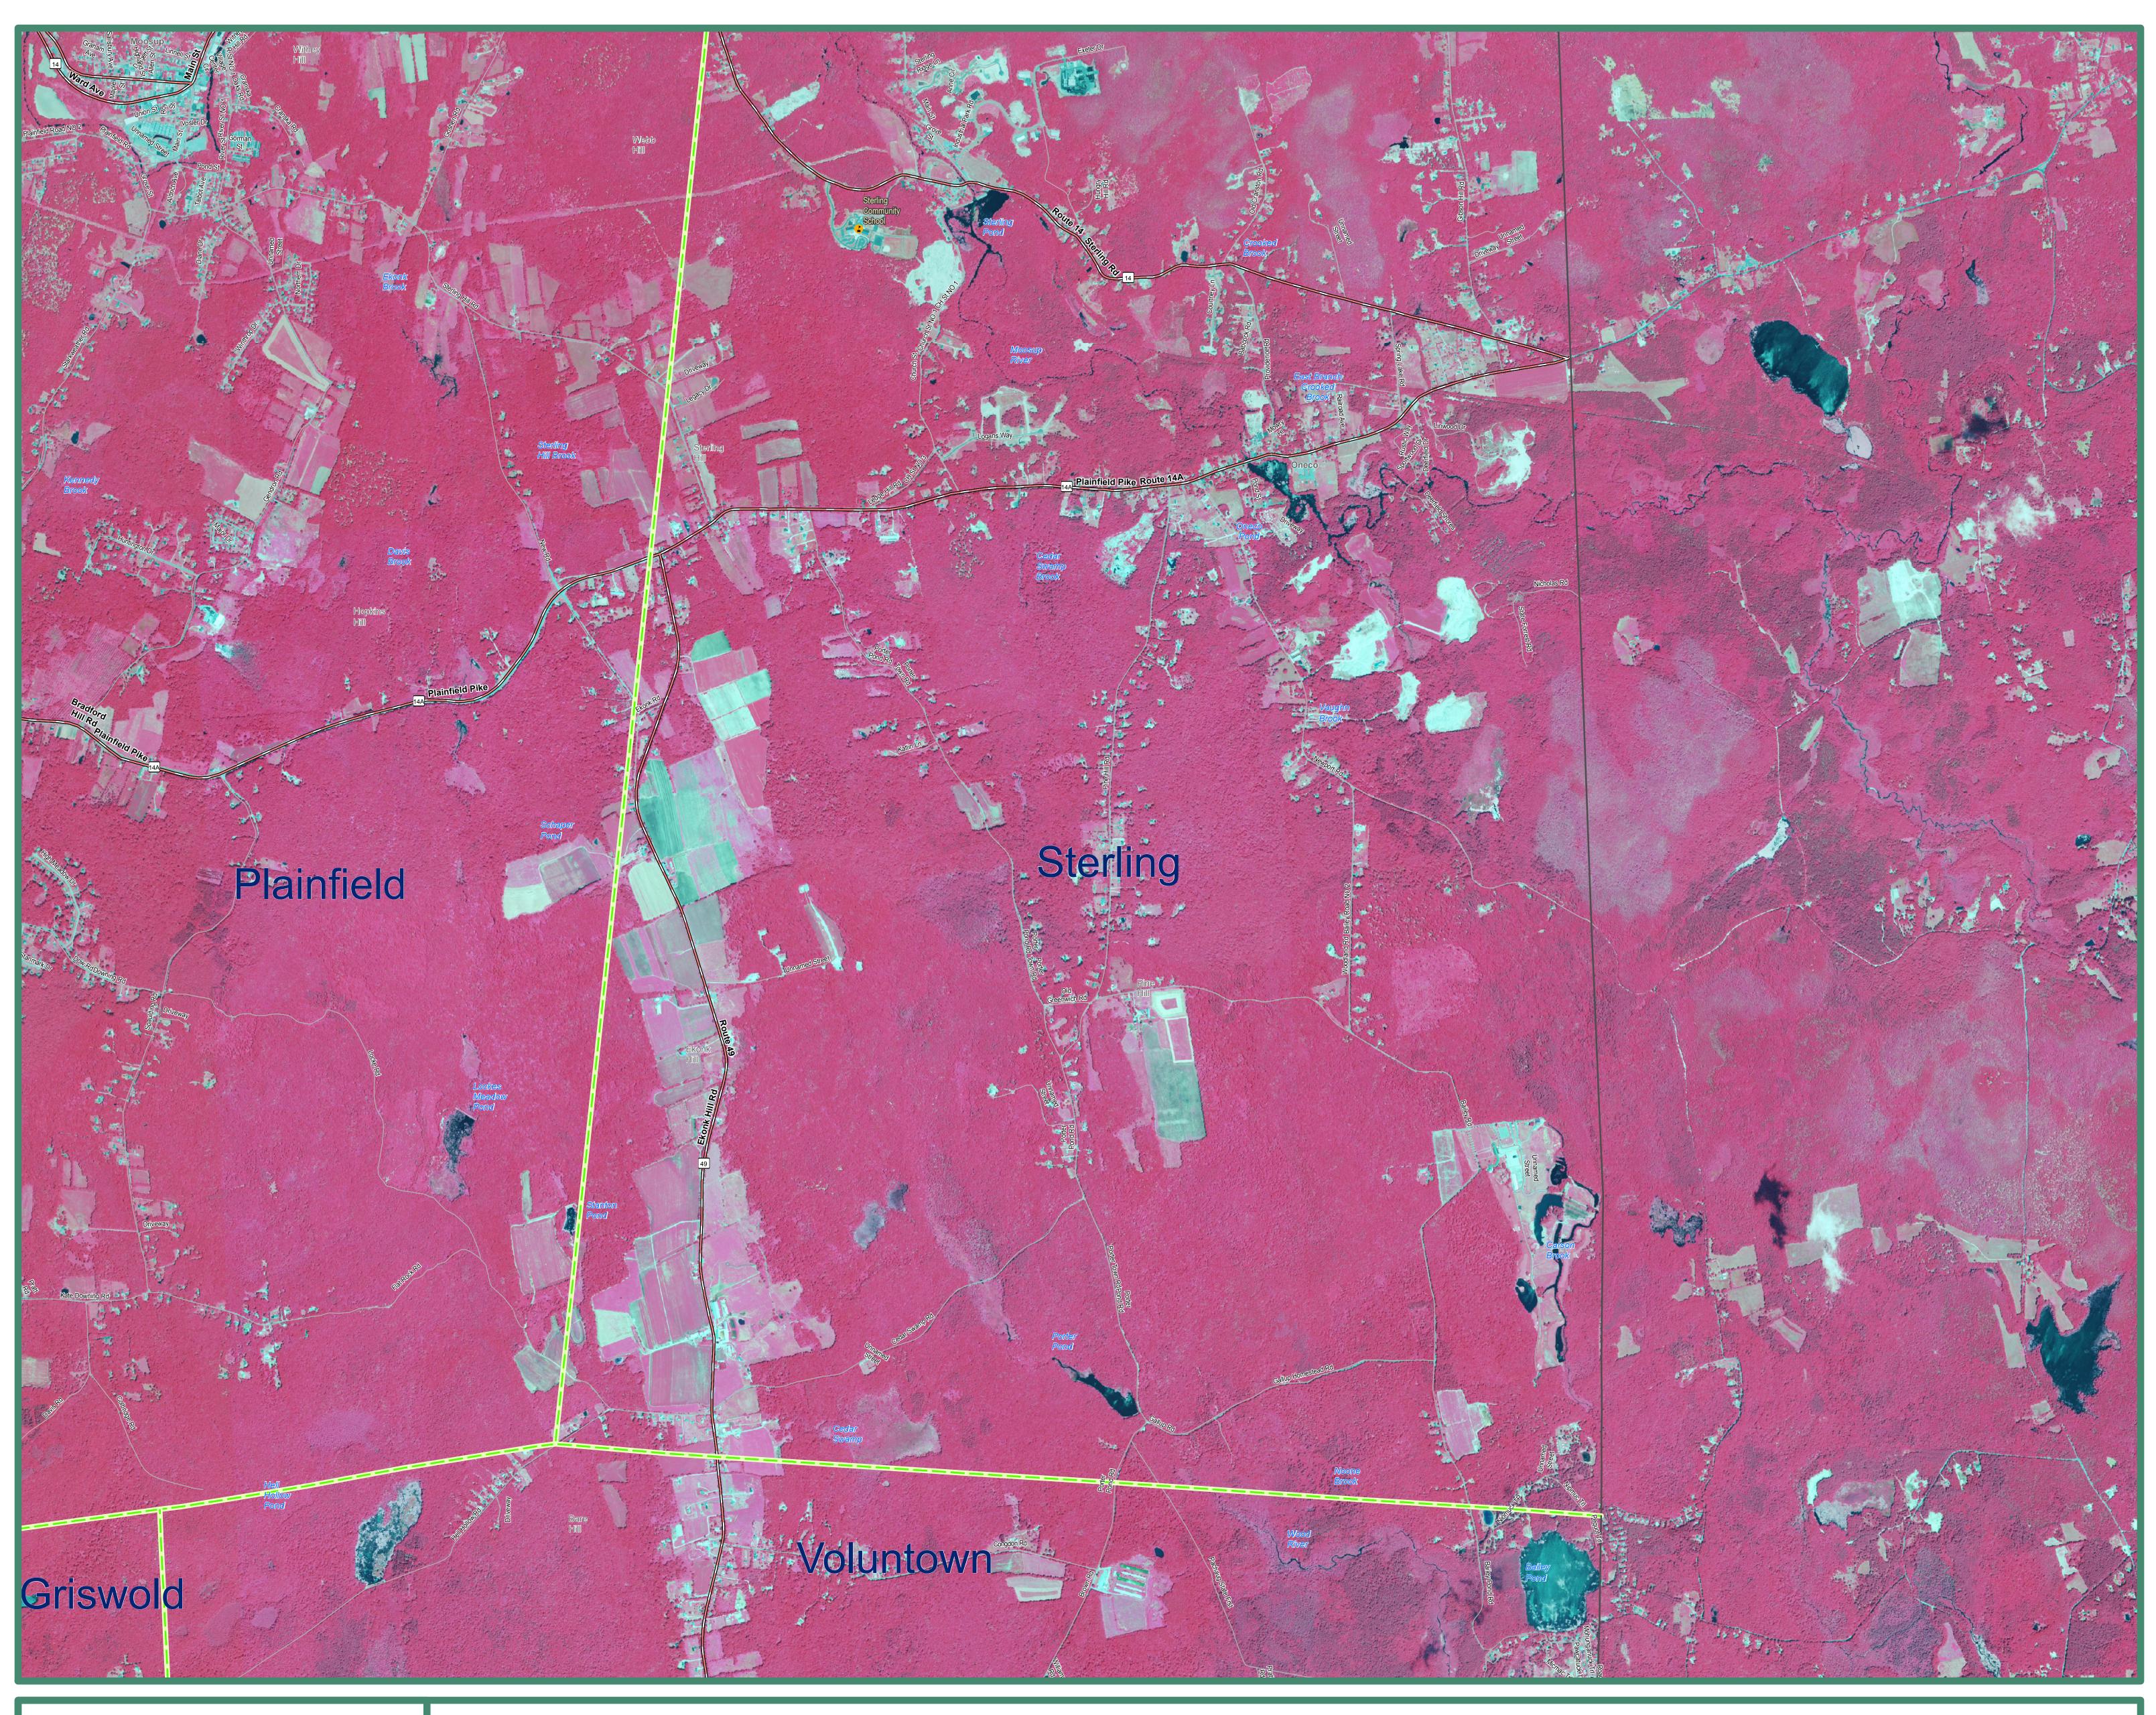

2008 Color Infrared Orthophoto Sterling, CT (South)

This map displays 2008 National Agriculture Imagery Program on the area viewed. The location and shape of features in other GIS (NAIP) infrared orthophotography for the State of Connecticut. It is a color infrared, leaf on, 3.39 feet (1 meter) aerial survey taken on July 3rd, 10th, 11th, 15th, and 16th. This infrared orthophotography provides many services, such as observing crop and vegetation conditions as well as supporting identification and mapping of habitat areas. The statewide mosaic is not color balanced so tonal imbalances between individual input images is not corrected so differences are present in the range and intensity of colors depending

## EXPLANATION

layers will not exactly match information shown in the aerial photography primarily due to differences in spatial accuracy and data collection dates. Street-level data such as major interstates, US routes, state routes, streets, railroads, and ferry crossings are displayed but may not match the locations of such features on the orthophotography. Also shown are airports, hospitals, educational facilities, train stations, and town boundaries. Important geographic locations and waterbodies are labeled.

## DATA SOURCES

ORTHOPHOTOGRAPHY - National Agricultural Imagery Program, (NAIP), is provided by the USDA's Farm Service Agency through the Aerial Photography Field Office in Salt Lake City. BASE MAP DATA - All data is based on 1:24,000 scale and displays geographic names, places and their symbols, town boundaries, airports, and railroads. Base map data is neither current nor complete. Street data is based on TeleAtlas copyrighted data.