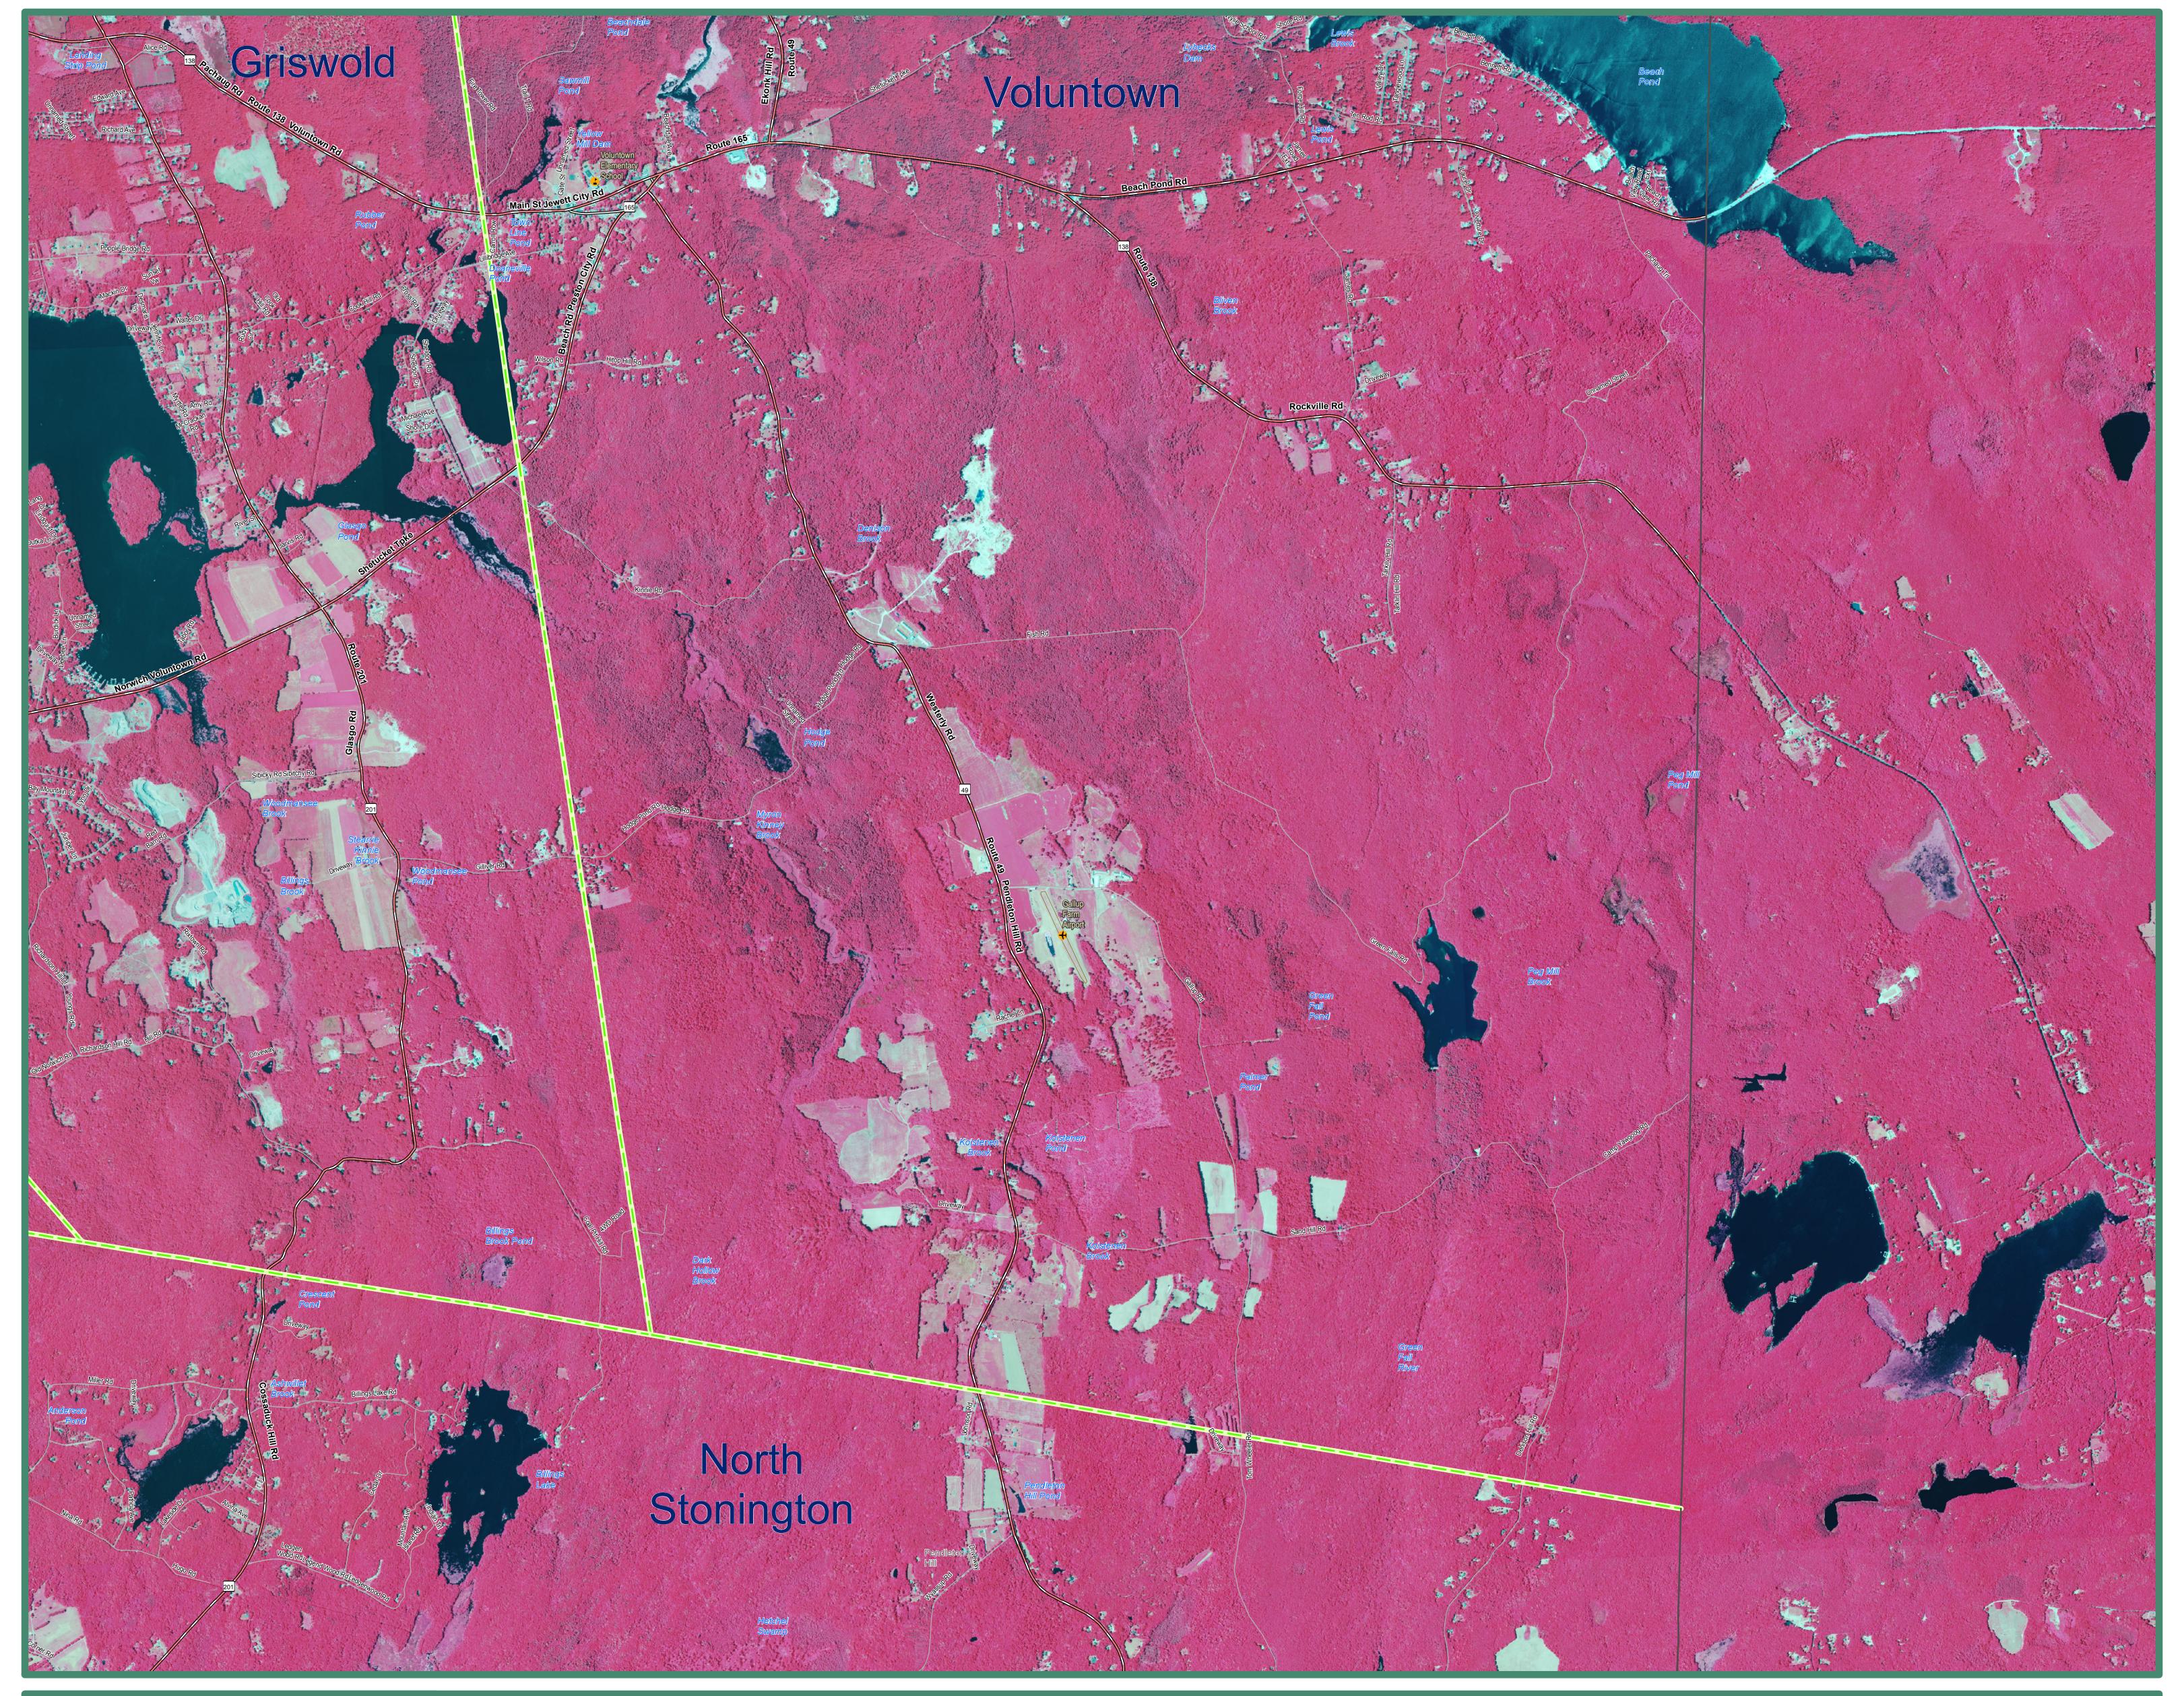

2008 Color Infrared Orthophoto Voluntown, CT (South)

## **EXPLANATION**

(NAIP) infrared orthophotography for the State of Connecticut. It is a color infrared, leaf on, 3.39 feet (1 meter) aerial survey taken on July 3rd, 10th, 11th, 15th, and 16th. This infrared orthophotography provides many services, such as observing crop and vegetation conditions as well as supporting identification and mapping of habitat areas. The statewide mosaic is not color balanced so tonal imbalances between individual input images is not corrected so differences are present in the range and intensity of colors depending locations and waterbodies are labeled.

This map displays 2008 National Agriculture Imagery Program on the area viewed. The location and shape of features in other GIS layers will not exactly match information shown in the aerial photography primarily due to differences in spatial accuracy and data collection dates. Street-level data such as major interstates, US routes, state routes, streets, railroads, and ferry crossings are displayed but may not match the locations of such features on the orthophotography. Also shown are airports, hospitals, educational facilities, train stations, and town boundaries. Important geographic

## DATA SOURCES

ORTHOPHOTOGRAPHY - National Agricultural Imagery Program, (NAIP), is provided by the USDA's Farm Service Agency through the Aerial Photography Field Office in Salt Lake City.

BASE MAP DATA - All data is based on 1:24,000 scale and displays geographic names, places and their symbols, town boundaries, airports, and railroads. Base map data is neither current nor complete. Street data is based on TeleAtlas copyrighted data.