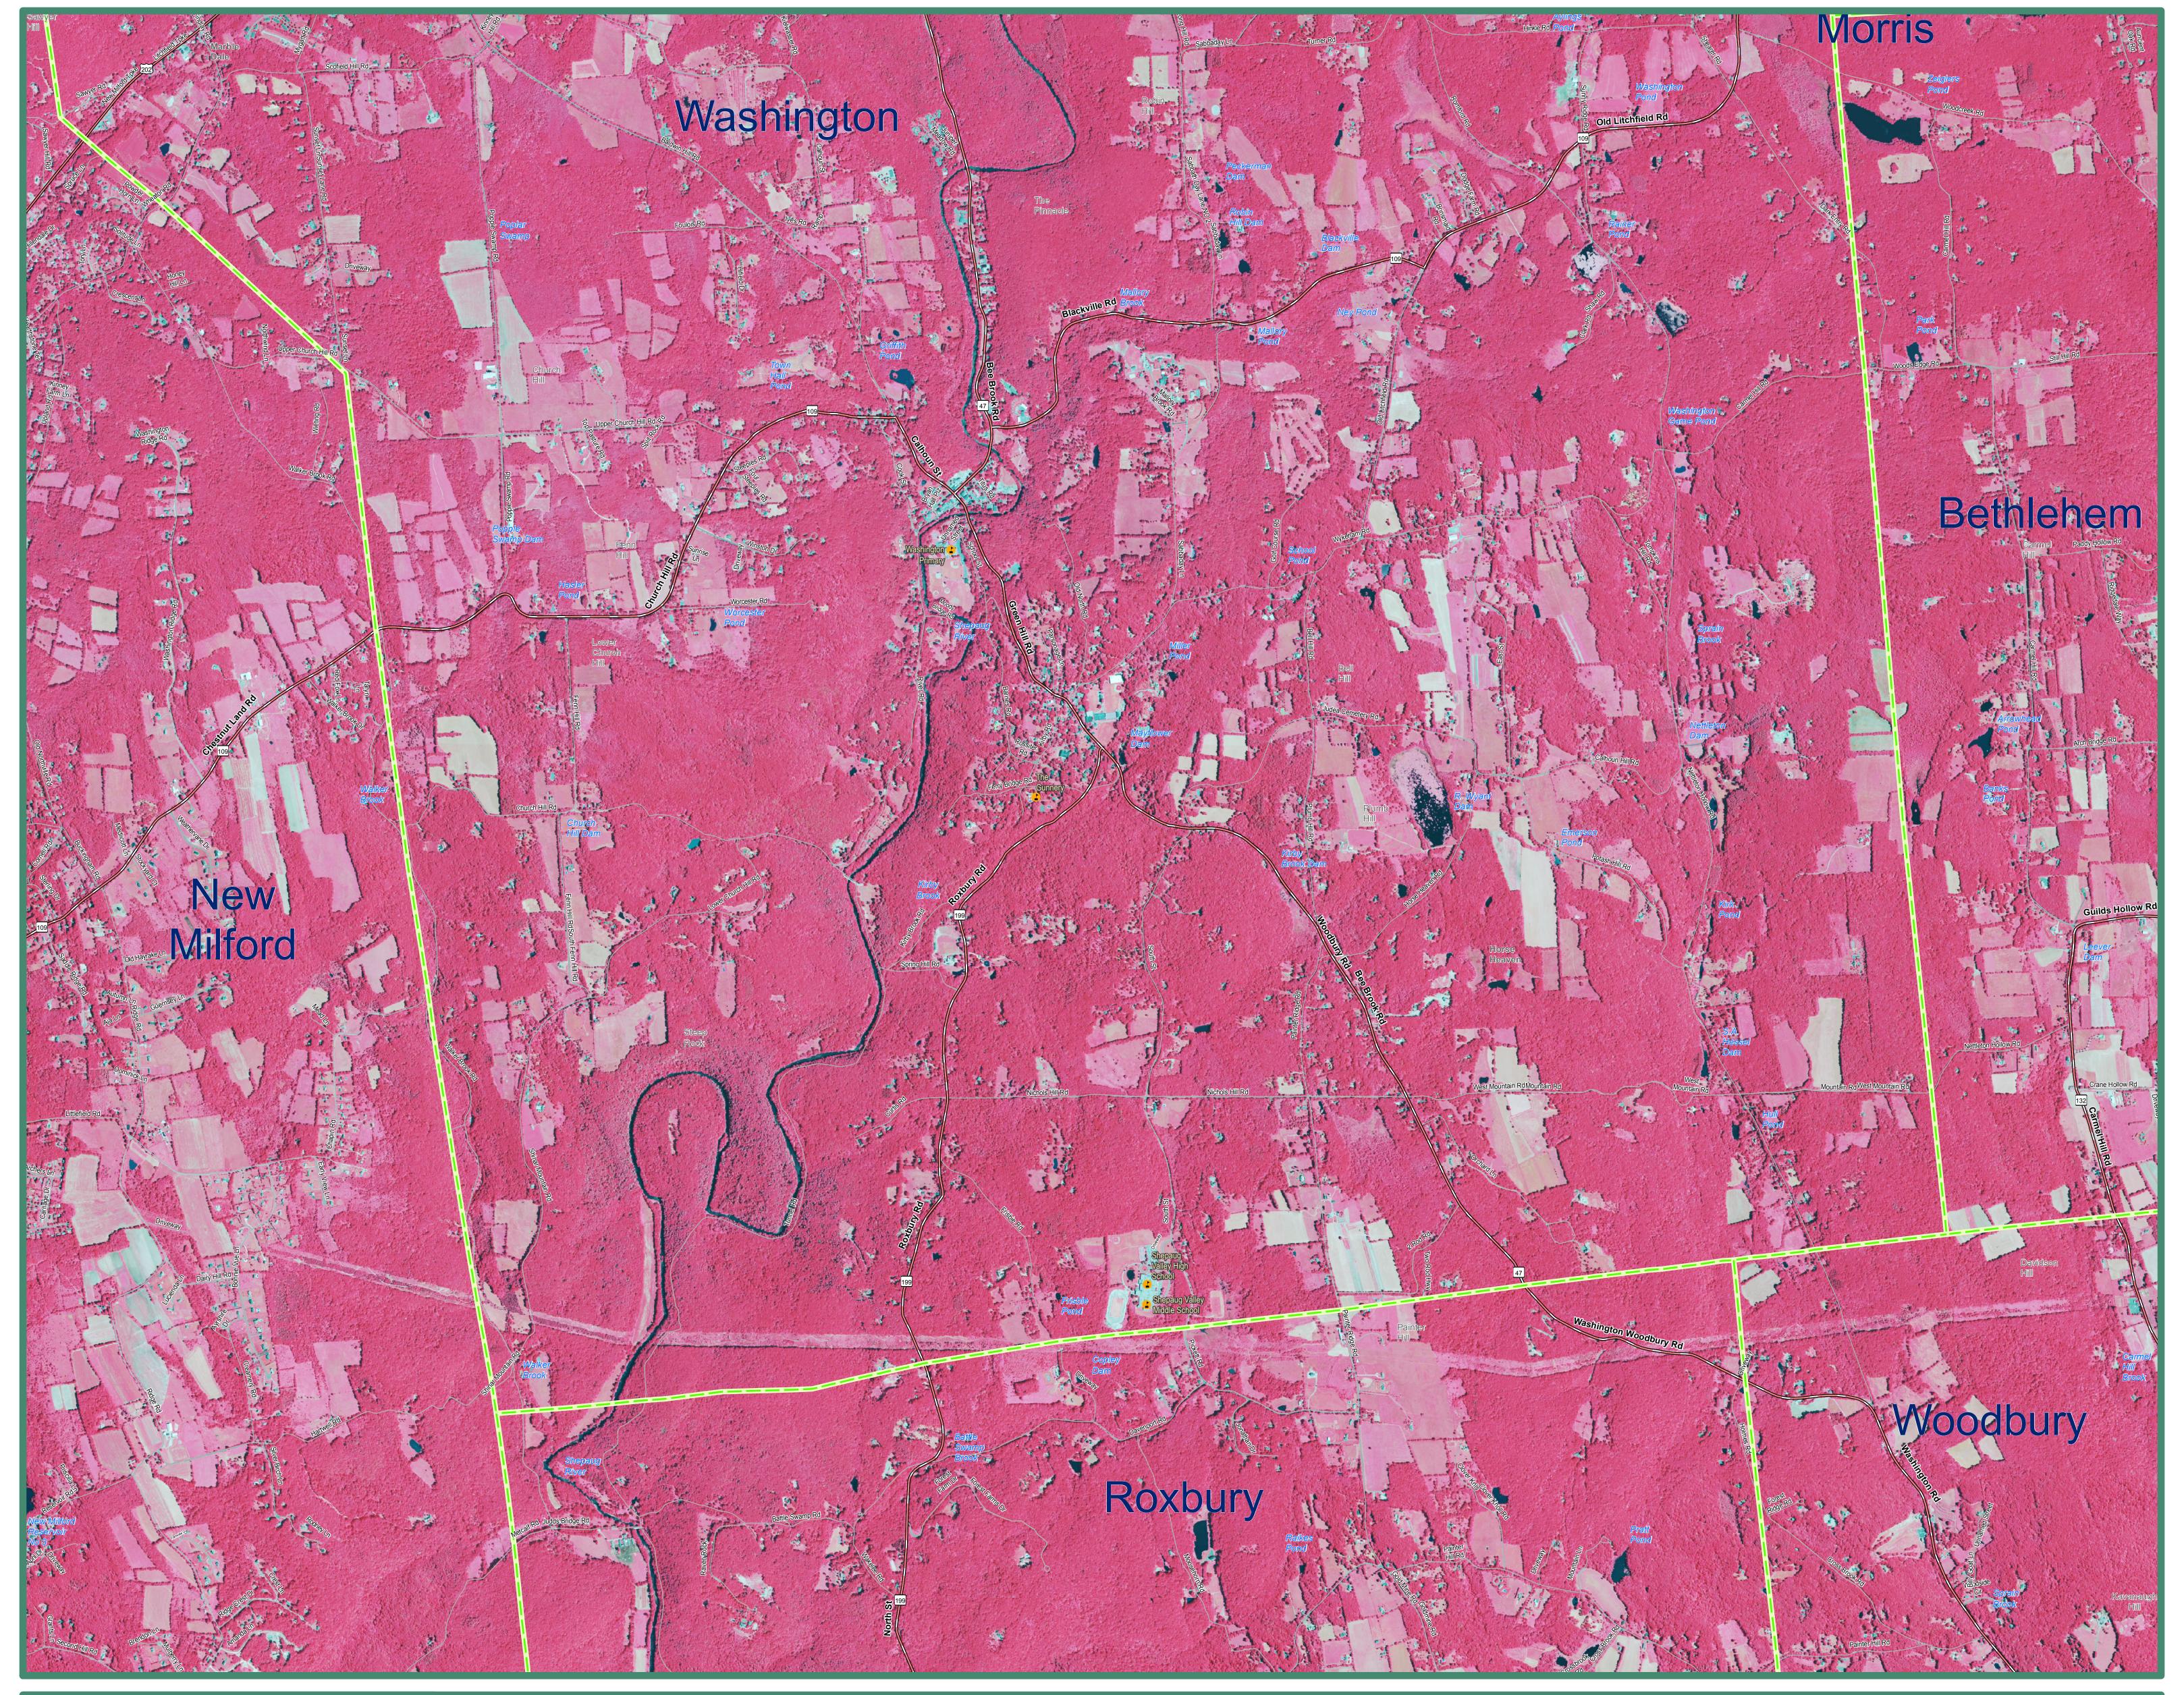

2008 Color Infrared Orthophoto Washington, CT (South)

## **EXPLANATION**

(NAIP) infrared orthophotography for the State of Connecticut. It is a color infrared, leaf on, 3.39 feet (1 meter) aerial survey taken on July 3rd, 10th, 11th, 15th, and 16th. This infrared orthophotography provides many services, such as observing crop and vegetation conditions as well as supporting identification and mapping of habitat areas. The statewide mosaic is not color balanced so tonal imbalances between individual input images is not corrected so differences are present in the range and intensity of colors depending locations and waterbodies are labeled.

This map displays 2008 National Agriculture Imagery Program on the area viewed. The location and shape of features in other GIS layers will not exactly match information shown in the aerial photography primarily due to differences in spatial accuracy and data collection dates. Street-level data such as major interstates, US routes, state routes, streets, railroads, and ferry crossings are displayed but may not match the locations of such features on the orthophotography. Also shown are airports, hospitals, educational facilities, train stations, and town boundaries. Important geographic

## DATA SOURCES

ORTHOPHOTOGRAPHY - National Agricultural Imagery Program, (NAIP), is provided by the USDA's Farm Service Agency through the Aerial Photography Field Office in Salt Lake City.

BASE MAP DATA - All data is based on 1:24,000 scale and displays geographic names, places and their symbols, town boundaries, airports, and railroads. Base map data is neither current nor complete. Street data is based on TeleAtlas copyrighted data.