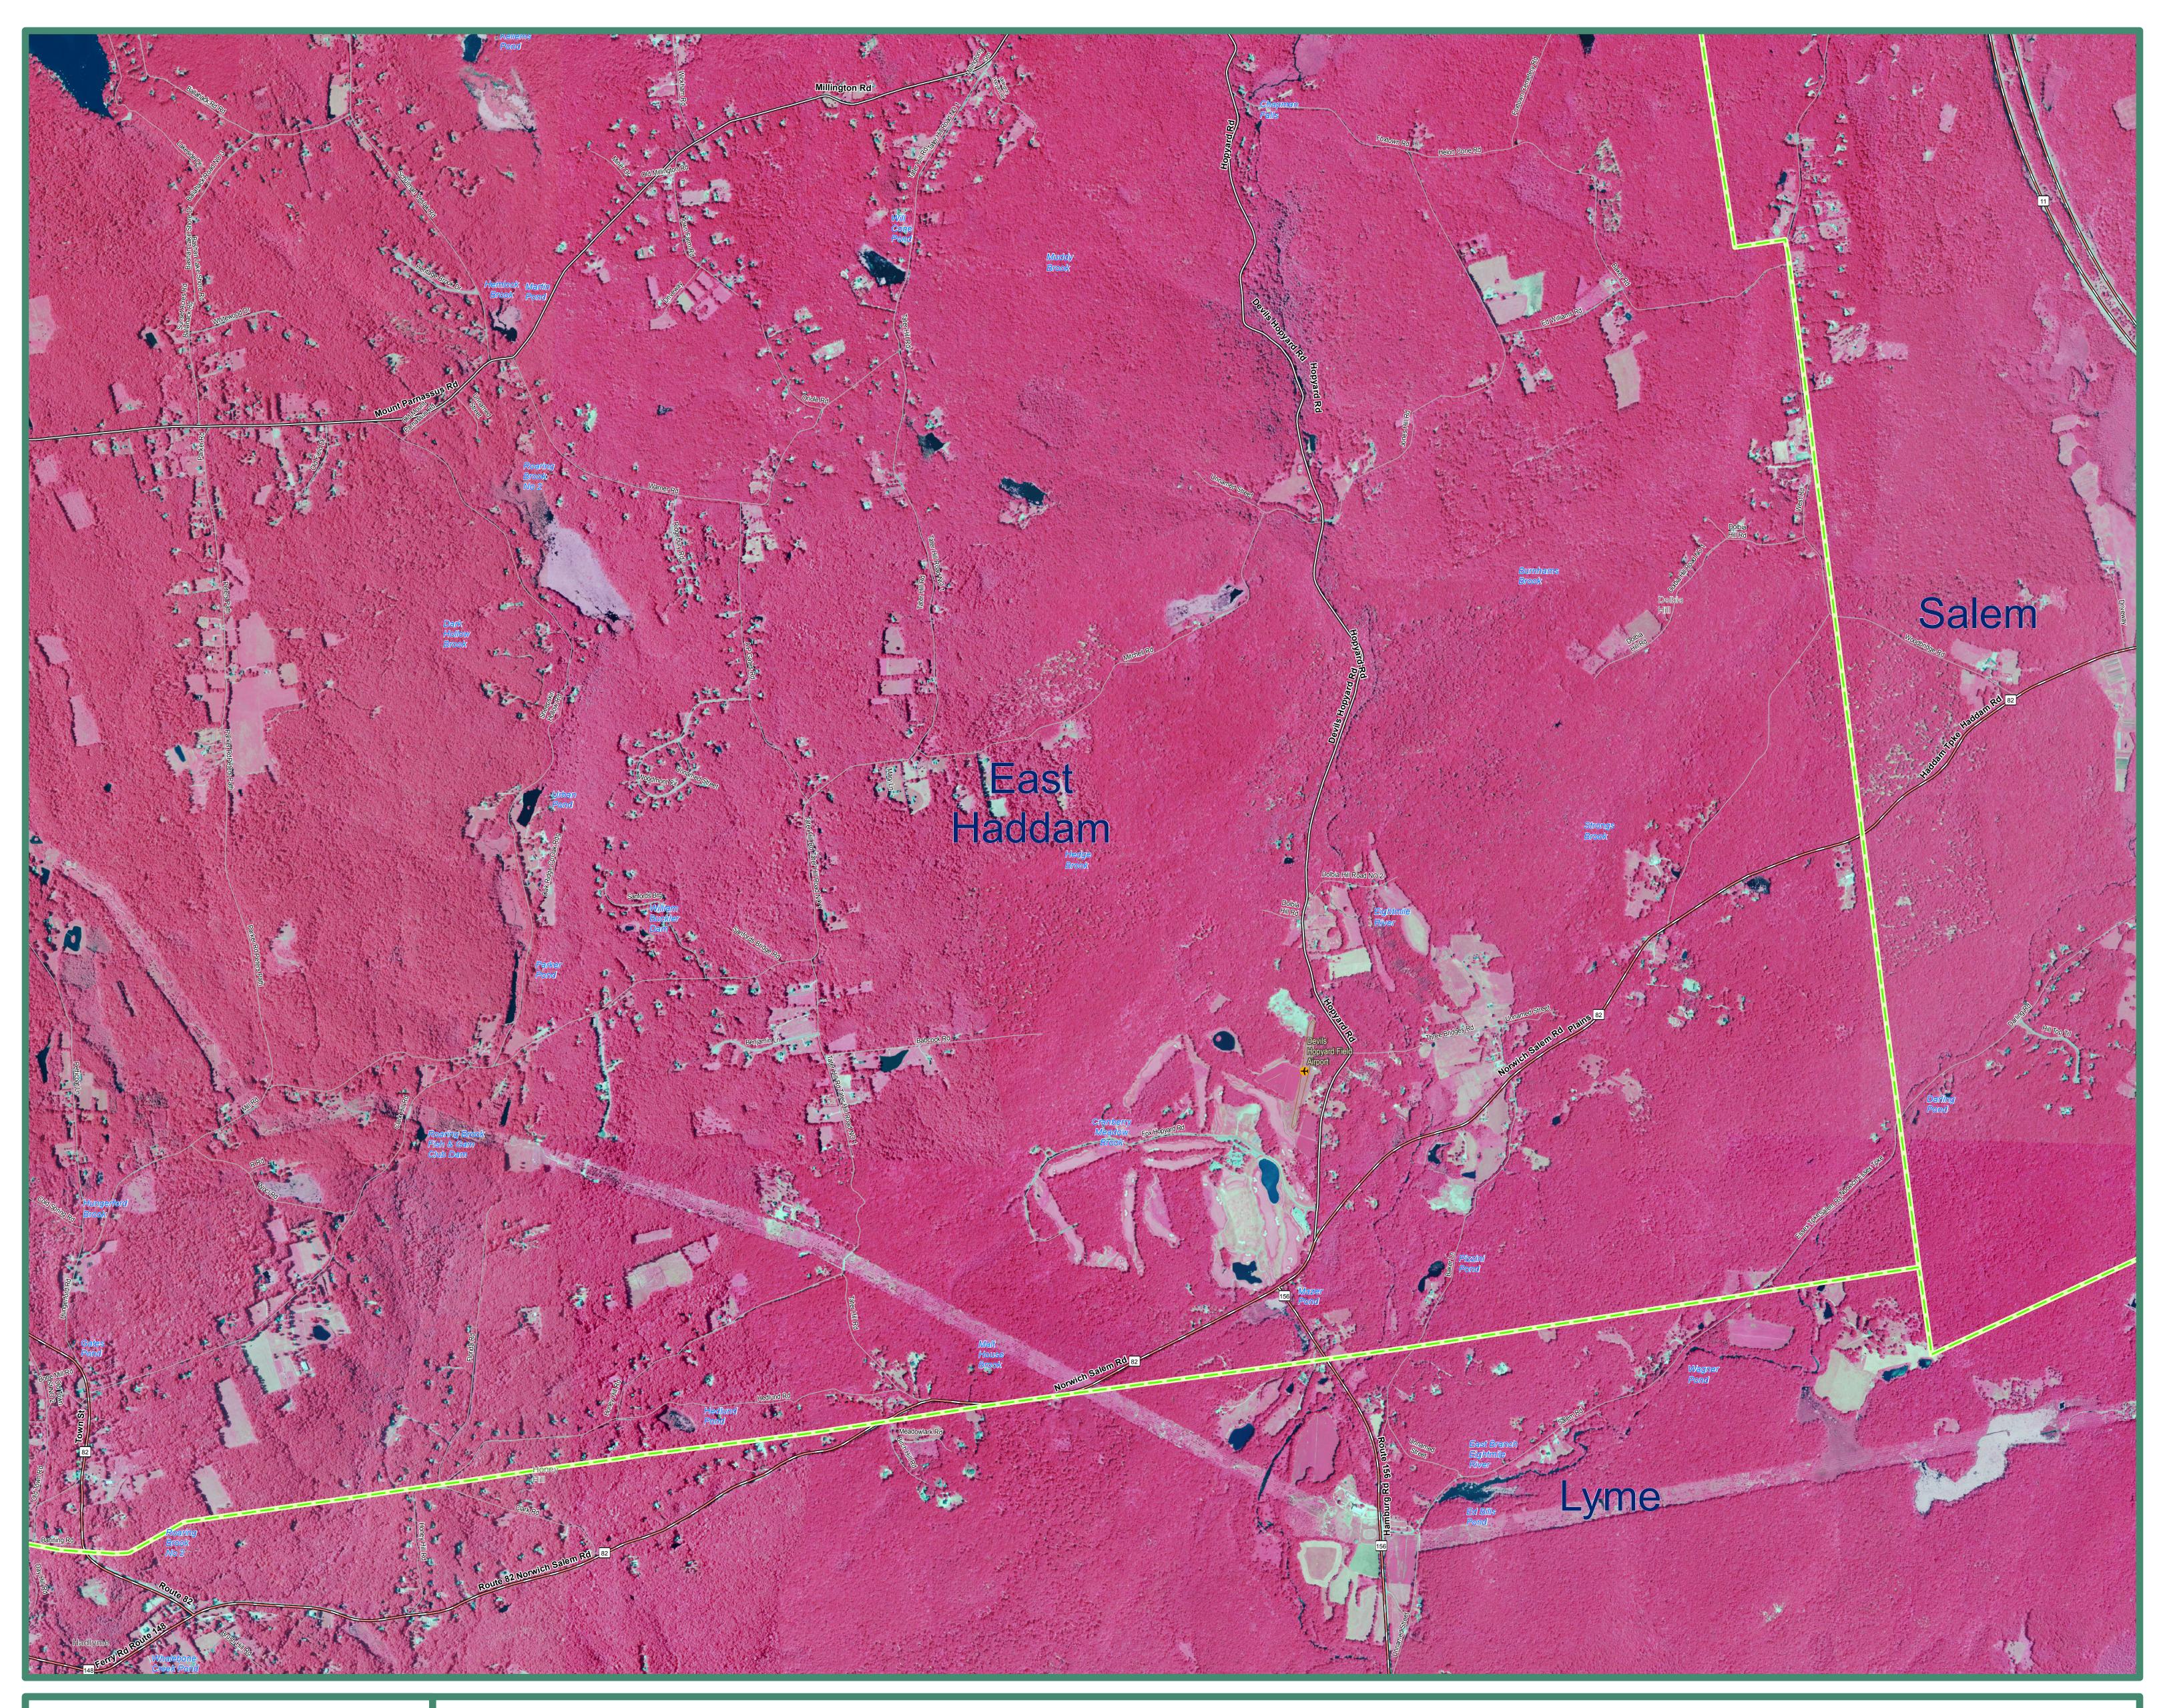

2008 Color Infrared Orthophoto East Haddam, CT (Southeast)

This map displays 2008 National Agriculture Imagery Program on the area viewed. The location and shape of features in other GIS (NAIP) infrared orthophotography for the State of Connecticut. It is a color infrared, leaf on, 3.39 feet (1 meter) aerial survey taken on July 3rd, 10th, 11th, 15th, and 16th. This infrared orthophotography provides many services, such as observing crop and vegetation conditions as well as supporting identification and mapping of habitat areas. The statewide mosaic is not color balanced so tonal imbalances between individual input images is not corrected so differences are present in the range and intensity of colors depending

## EXPLANATION

layers will not exactly match information shown in the aerial photography primarily due to differences in spatial accuracy and data collection dates. Street-level data such as major interstates, US routes, state routes, streets, railroads, and ferry crossings are displayed but may not match the locations of such features on the orthophotography. Also shown are airports, hospitals, educational facilities, train stations, and town boundaries. Important geographic locations and waterbodies are labeled.

## DATA SOURCES

ORTHOPHOTOGRAPHY - National Agricultural Imagery Program, (NAIP), is provided by the USDA's Farm Service Agency through the Aerial Photography Field Office in Salt Lake City. BASE MAP DATA - All data is based on 1:24,000 scale and displays geographic names, places and their symbols, town boundaries, airports, and railroads. Base map data is neither current nor complete. Street data is based on TeleAtlas copyrighted data.