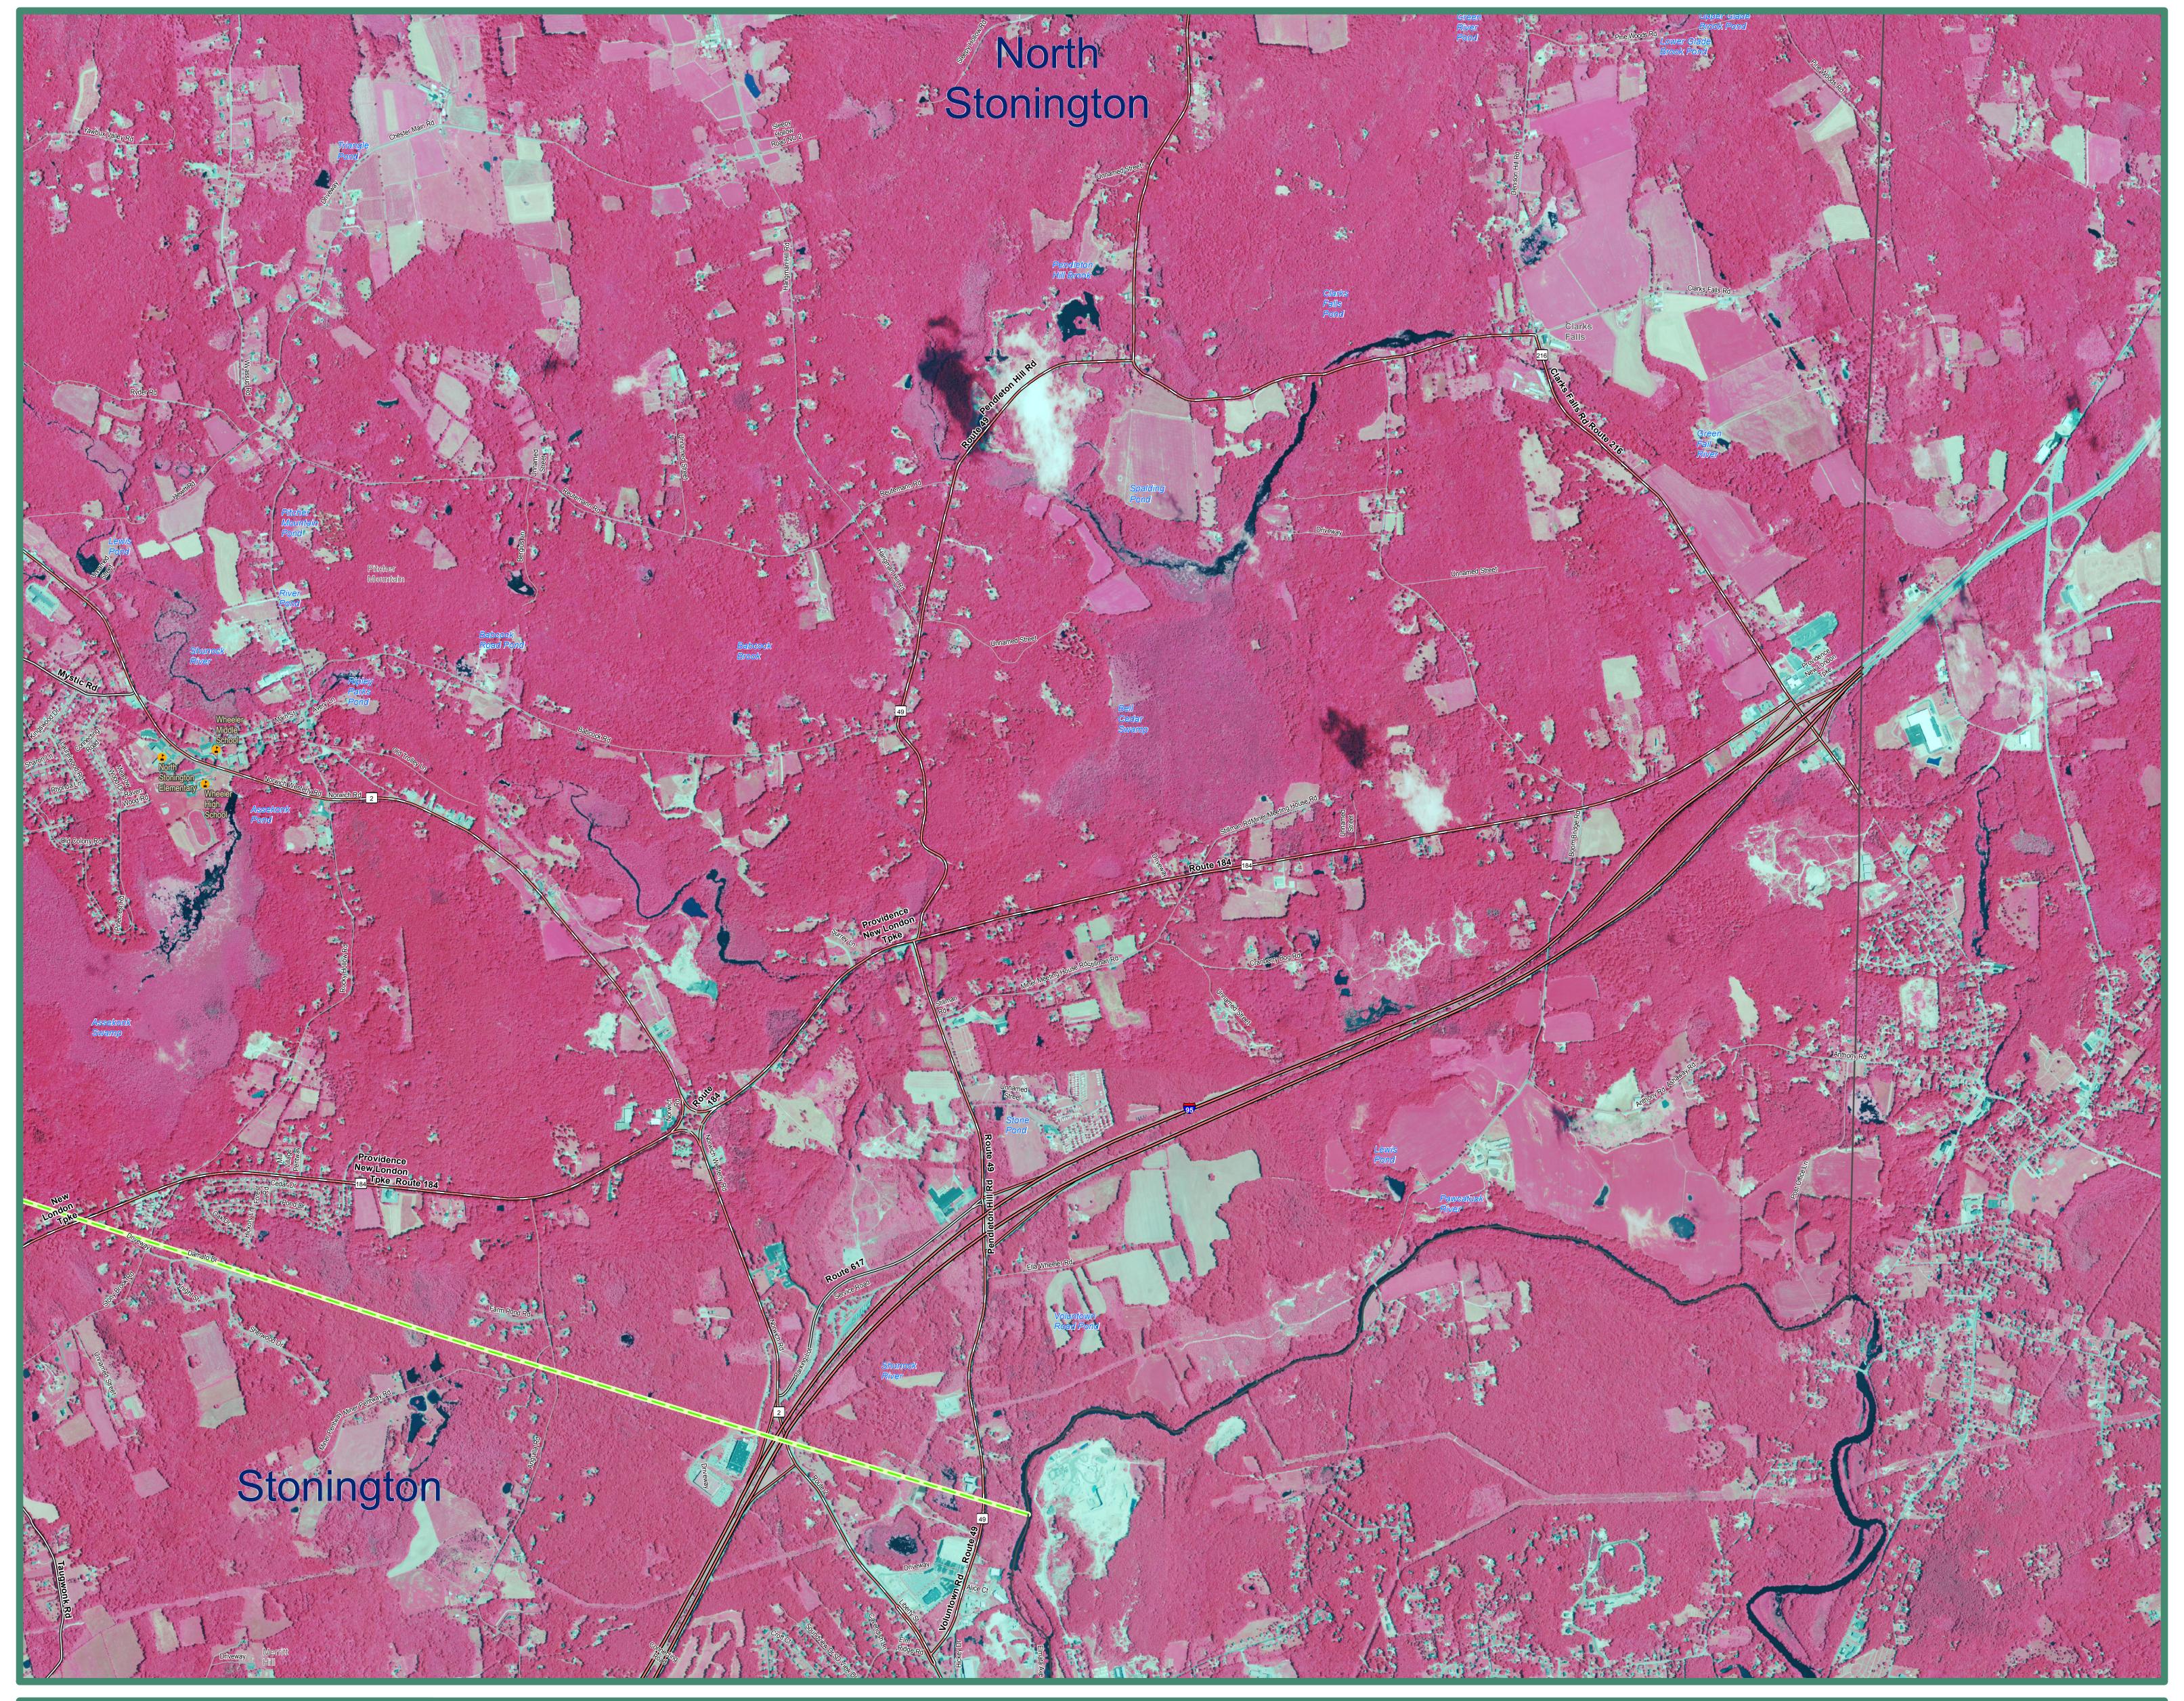

2008 Color Infrared Orthophoto North Stonington, CT (Southeast)

## **EXPLANATION**

(NAIP) infrared orthophotography for the State of Connecticut. It is a color infrared, leaf on, 3.39 feet (1 meter) aerial survey taken on July 3rd, 10th, 11th, 15th, and 16th. This infrared orthophotography provides many services, such as observing crop and vegetation conditions as well as supporting identification and mapping of habitat areas. The statewide mosaic is not color balanced so tonal imbalances between individual input images is not corrected so differences are present in the range and intensity of colors depending locations and waterbodies are labeled.

This map displays 2008 National Agriculture Imagery Program on the area viewed. The location and shape of features in other GIS layers will not exactly match information shown in the aerial photography primarily due to differences in spatial accuracy and data collection dates. Street-level data such as major interstates, US routes, state routes, streets, railroads, and ferry crossings are displayed but may not match the locations of such features on the orthophotography. Also shown are airports, hospitals, educational facilities, train stations, and town boundaries. Important geographic

## DATA SOURCES

ORTHOPHOTOGRAPHY - National Agricultural Imagery Program, (NAIP), is provided by the USDA's Farm Service Agency through the Aerial Photography Field Office in Salt Lake City.

BASE MAP DATA - All data is based on 1:24,000 scale and displays geographic names, places and their symbols, town boundaries, airports, and railroads. Base map data is neither current nor complete. Street data is based on TeleAtlas copyrighted data.