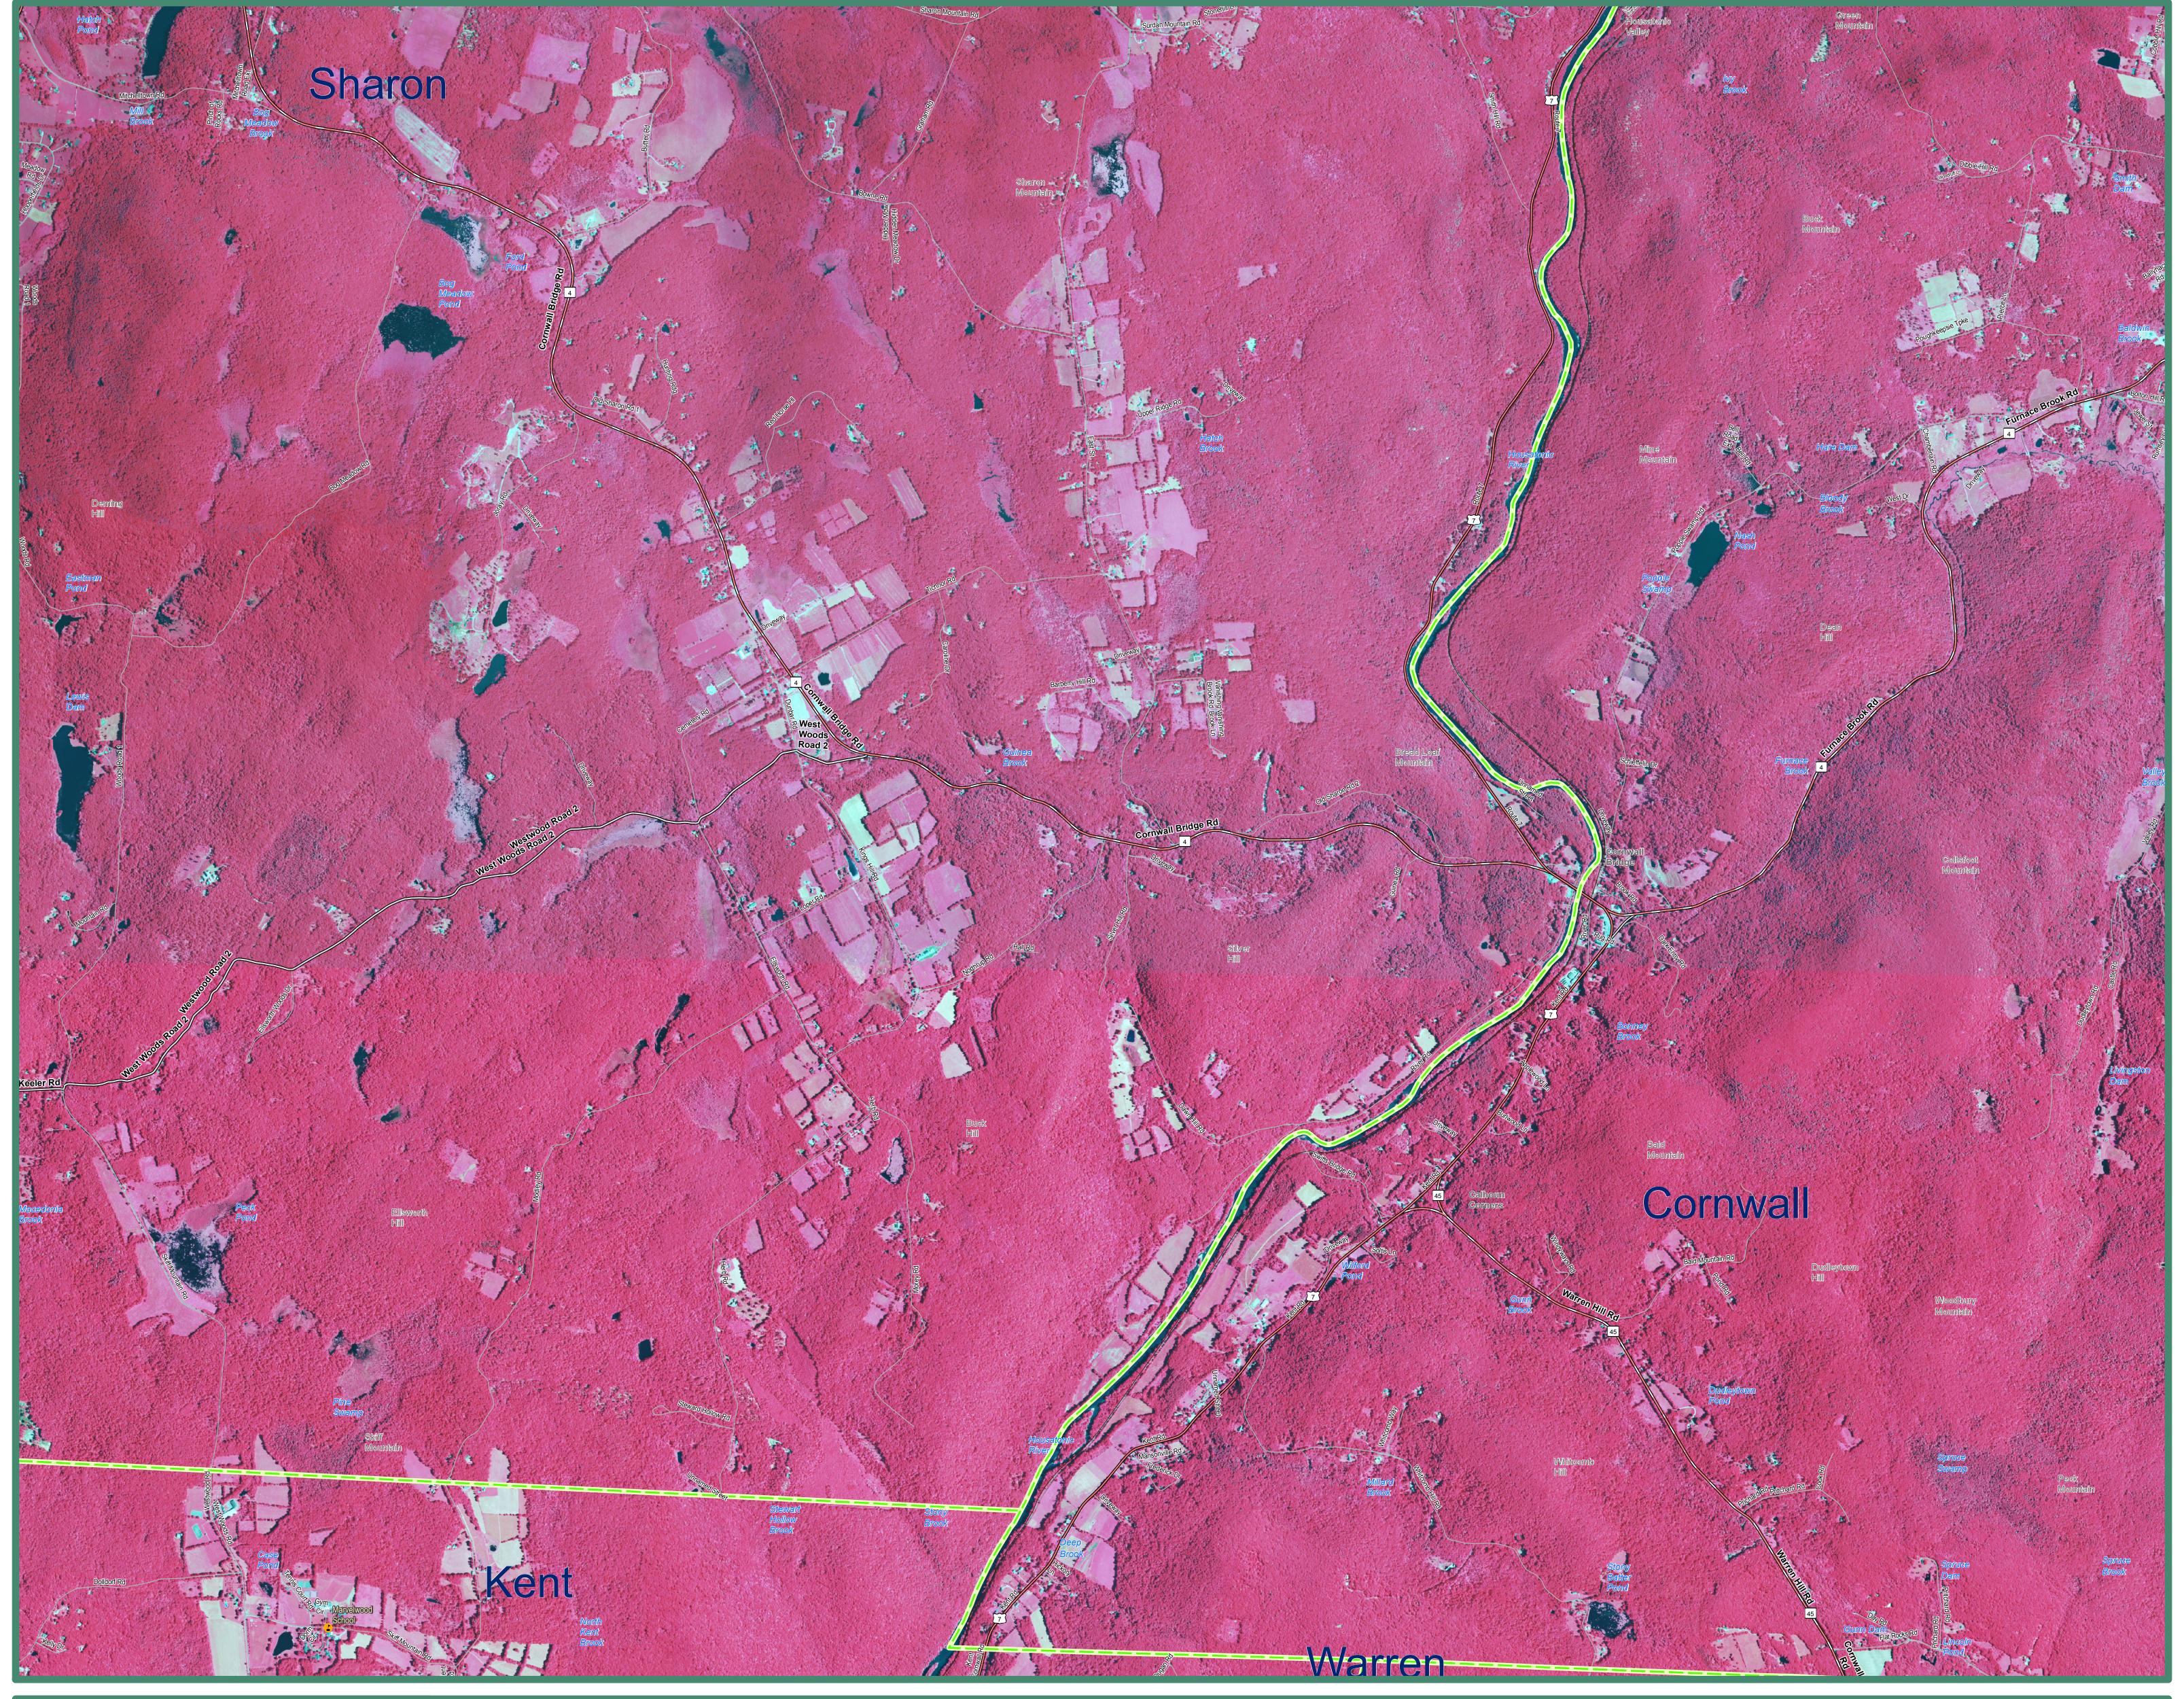

2008 Color Infrared Orthophoto Sharon, CT (Southeast)

## **EXPLANATION**

This map displays 2008 National Agriculture Imagery Program on the area viewed. The location and shape of features in other GIS (NAIP) infrared orthophotography for the State of Connecticut. It is a color infrared, leaf on, 3.39 feet (1 meter) aerial survey taken on July 3rd, 10th, 11th, 15th, and 16th. This infrared orthophotography provides many services, such as observing crop and vegetation conditions as well as supporting identification and mapping of habitat areas. The statewide mosaic is not color balanced so tonal imbalances between individual input images is not corrected so differences are present in the range and intensity of colors depending locations and waterbodies are labeled.

layers will not exactly match information shown in the aerial photography primarily due to differences in spatial accuracy and data collection dates. Street-level data such as major interstates, US routes, state routes, streets, railroads, and ferry crossings are displayed but may not match the locations of such features on the orthophotography. Also shown are airports, hospitals, educational facilities, train stations, and town boundaries. Important geographic

## DATA SOURCES

ORTHOPHOTOGRAPHY - National Agricultural Imagery Program, (NAIP), is provided by the USDA's Farm Service Agency through the Aerial Photography Field Office in Salt Lake City.

BASE MAP DATA - All data is based on 1:24,000 scale and displays geographic names, places and their symbols, town boundaries, airports, and railroads. Base map data is neither current nor complete. Street data is based on TeleAtlas copyrighted data.