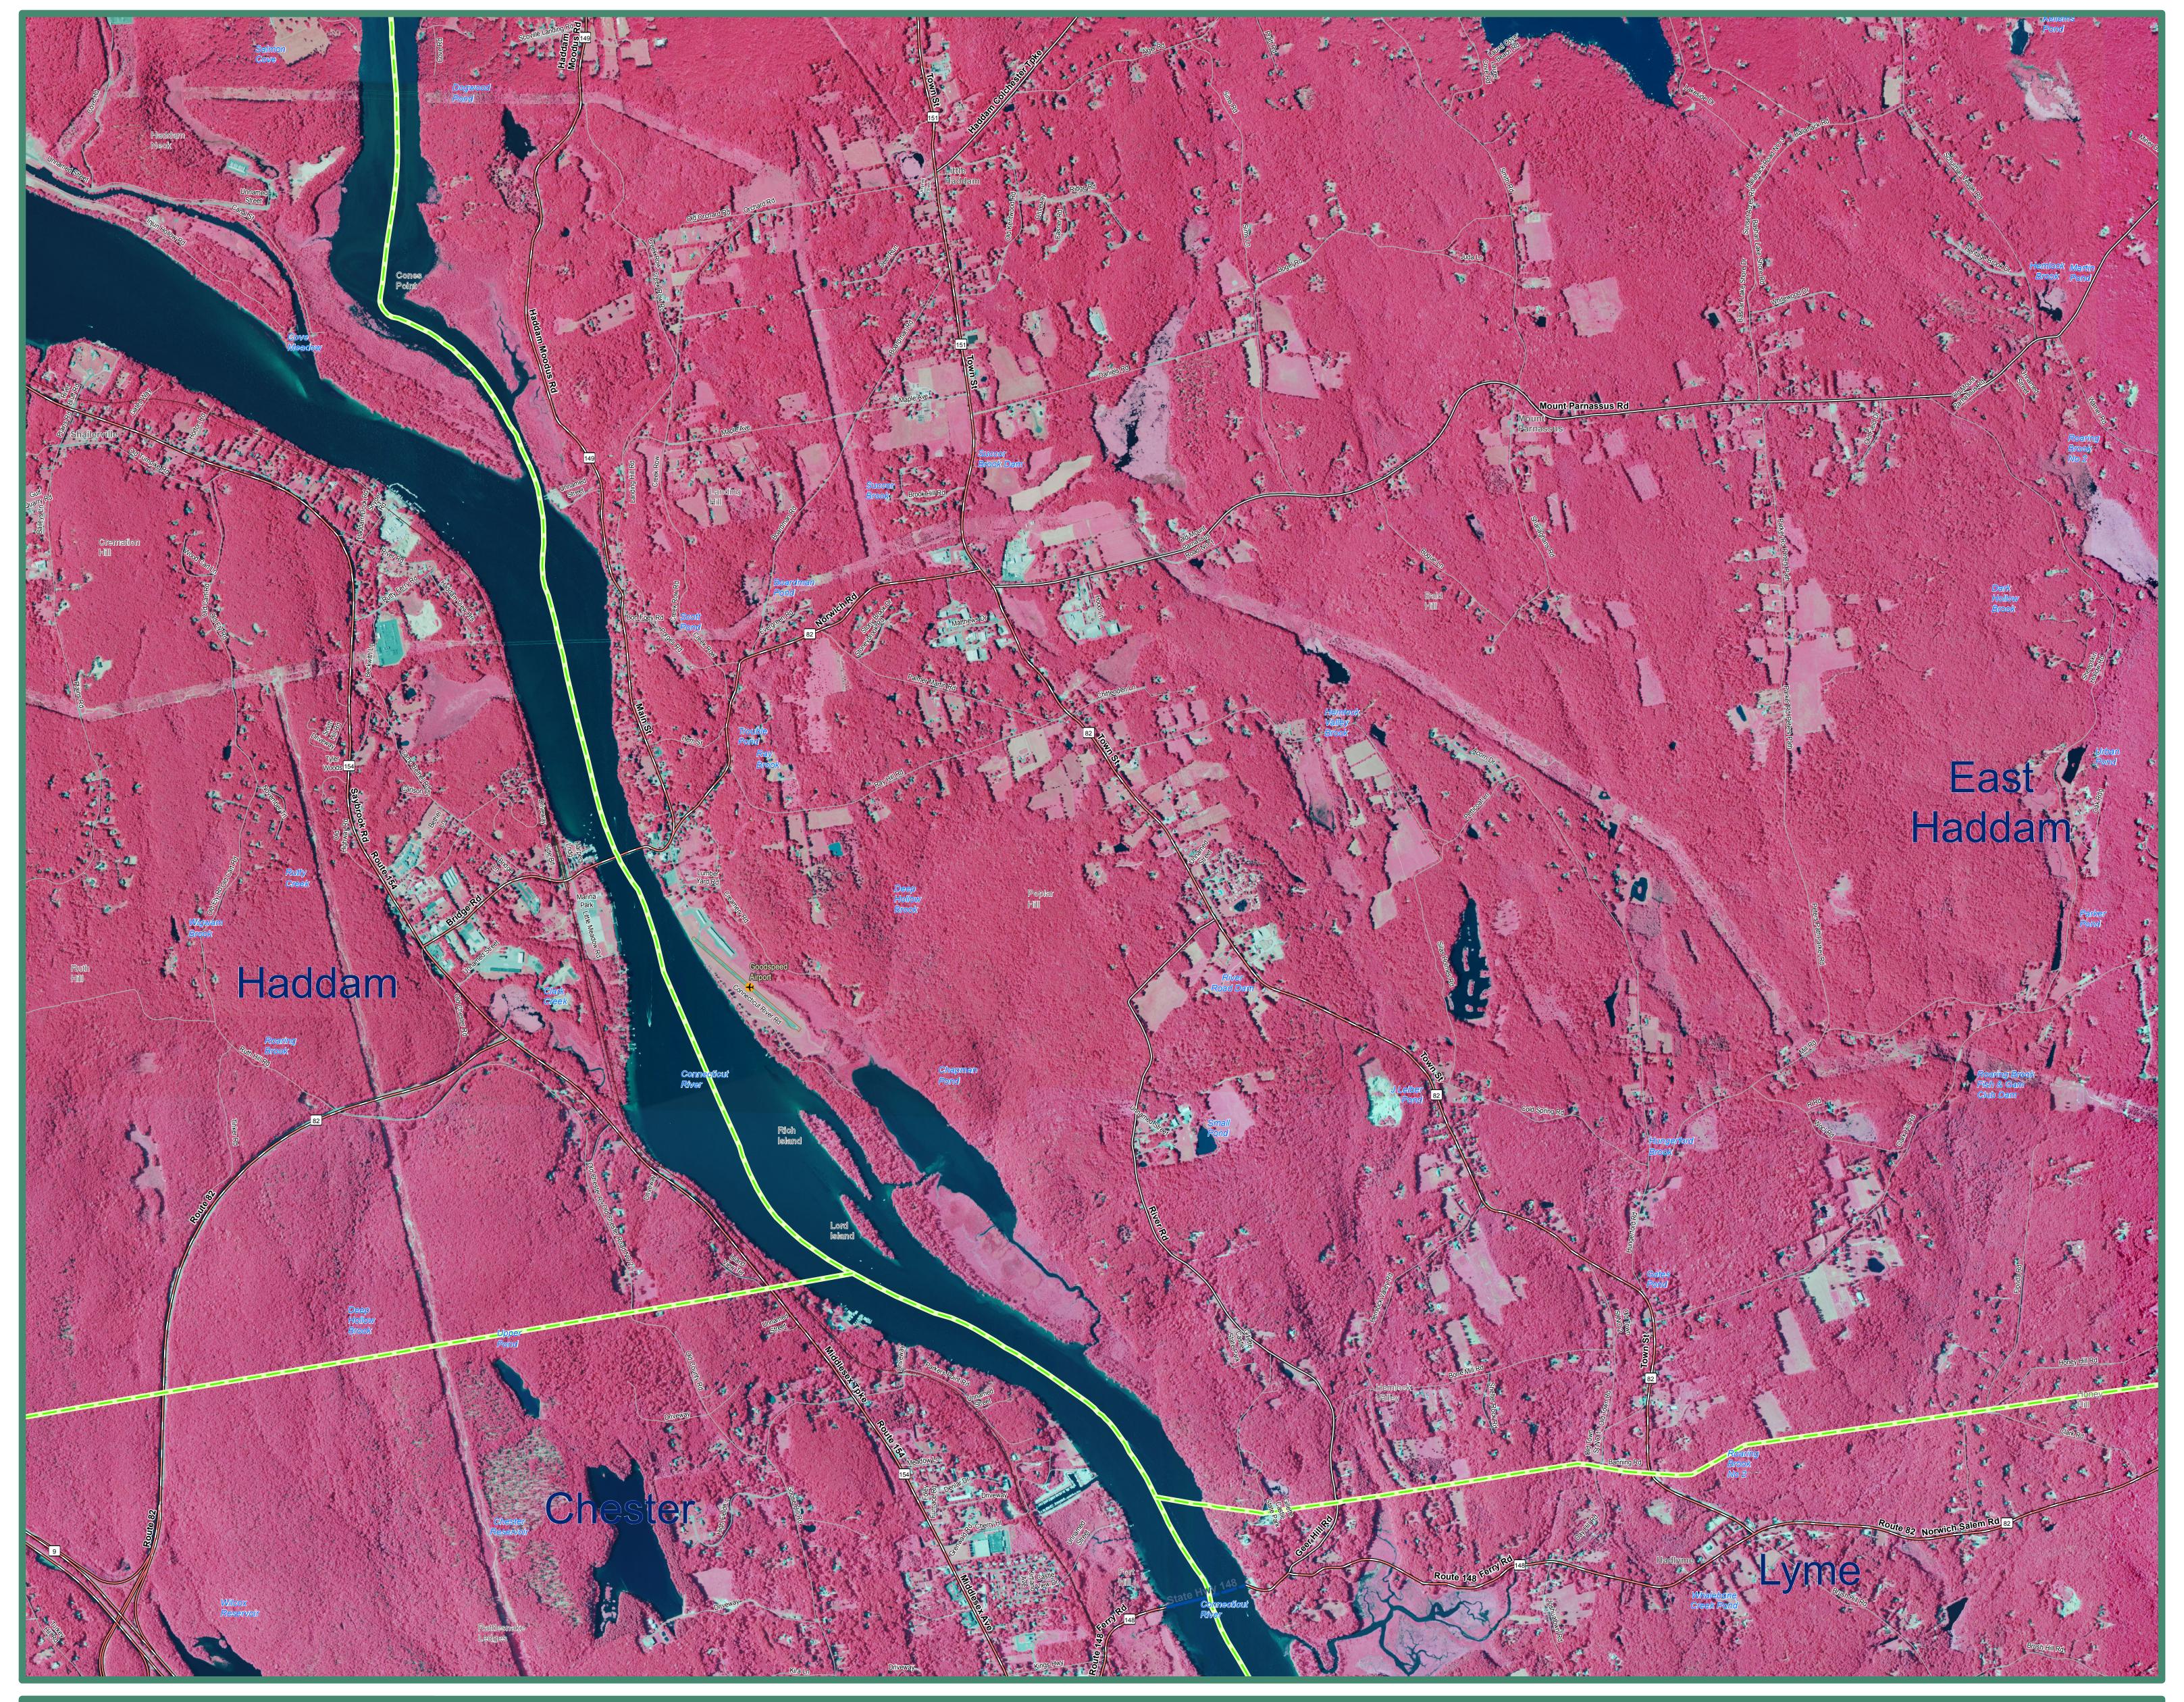

2008 Color Infrared Orthophoto East Haddam, CT (Southwest)

## **EXPLANATION**

(NAIP) infrared orthophotography for the State of Connecticut. It is a color infrared, leaf on, 3.39 feet (1 meter) aerial survey taken on July 3rd, 10th, 11th, 15th, and 16th. This infrared orthophotography provides many services, such as observing crop and vegetation conditions as well as supporting identification and mapping of habitat areas. The statewide mosaic is not color balanced so tonal imbalances between individual input images is not corrected so differences are present in the range and intensity of colors depending locations and waterbodies are labeled.

This map displays 2008 National Agriculture Imagery Program on the area viewed. The location and shape of features in other GIS layers will not exactly match information shown in the aerial photography primarily due to differences in spatial accuracy and data collection dates. Street-level data such as major interstates, US routes, state routes, streets, railroads, and ferry crossings are displayed but may not match the locations of such features on the orthophotography. Also shown are airports, hospitals, educational facilities, train stations, and town boundaries. Important geographic

## DATA SOURCES

ORTHOPHOTOGRAPHY - National Agricultural Imagery Program, (NAIP), is provided by the USDA's Farm Service Agency through the Aerial Photography Field Office in Salt Lake City.

BASE MAP DATA - All data is based on 1:24,000 scale and displays geographic names, places and their symbols, town boundaries, airports, and railroads. Base map data is neither current nor complete. Street data is based on TeleAtlas copyrighted data.