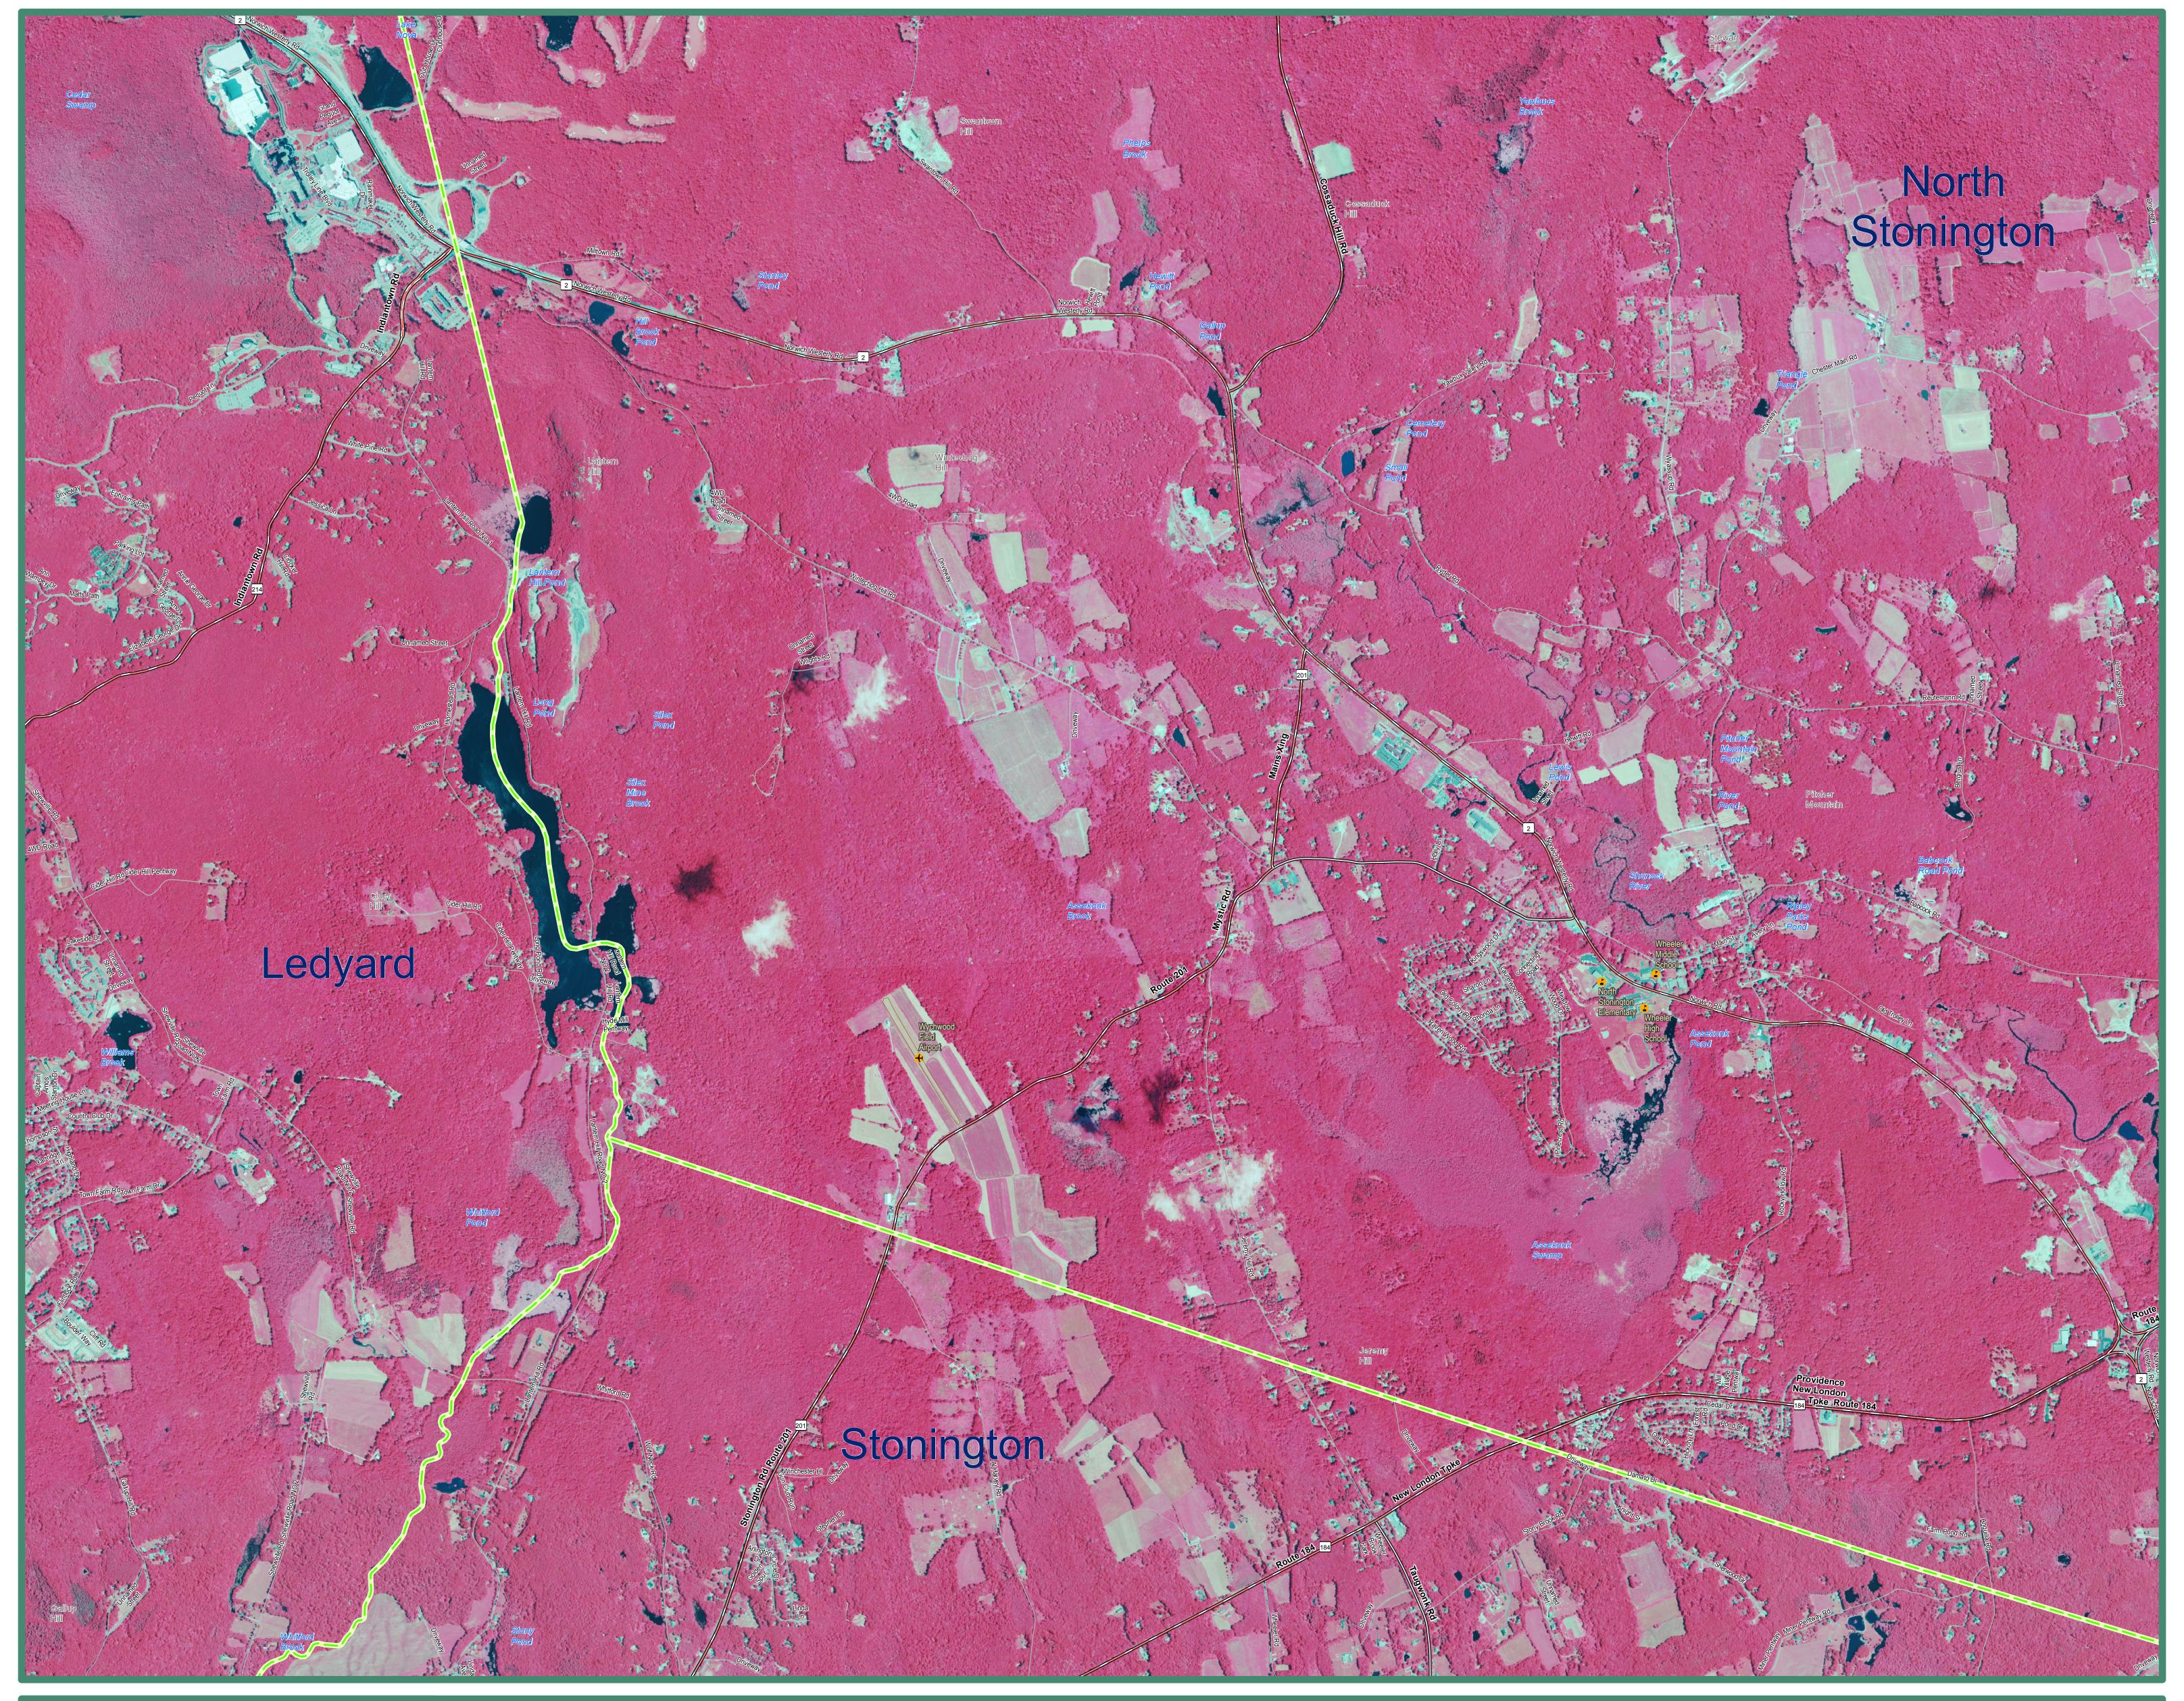

2008 Color Infrared Orthophoto North Stonington, CT (Southwest)

## **EXPLANATION**

(NAIP) infrared orthophotography for the State of Connecticut. It is a color infrared, leaf on, 3.39 feet (1 meter) aerial survey taken on July 3rd, 10th, 11th, 15th, and 16th. This infrared orthophotography provides many services, such as observing crop and vegetation conditions as well as supporting identification and mapping of habitat areas. The statewide mosaic is not color balanced so tonal imbalances between individual input images is not corrected so differences are present in the range and intensity of colors depending

This map displays 2008 National Agriculture Imagery Program on the area viewed. The location and shape of features in other GIS layers will not exactly match information shown in the aerial photography primarily due to differences in spatial accuracy and data collection dates. Street-level data such as major interstates, US routes, state routes, streets, railroads, and ferry crossings are displayed but may not match the locations of such features on the orthophotography. Also shown are airports, hospitals, educational facilities, train stations, and town boundaries. Important geographic locations and waterbodies are labeled.

## DATA SOURCES

ORTHOPHOTOGRAPHY - National Agricultural Imagery Program, (NAIP), is provided by the USDA's Farm Service Agency through the Aerial Photography Field Office in Salt Lake City.

BASE MAP DATA - All data is based on 1:24,000 scale and displays geographic names, places and their symbols, town boundaries, airports, and railroads. Base map data is neither current nor complete. Street data is based on TeleAtlas copyrighted data.