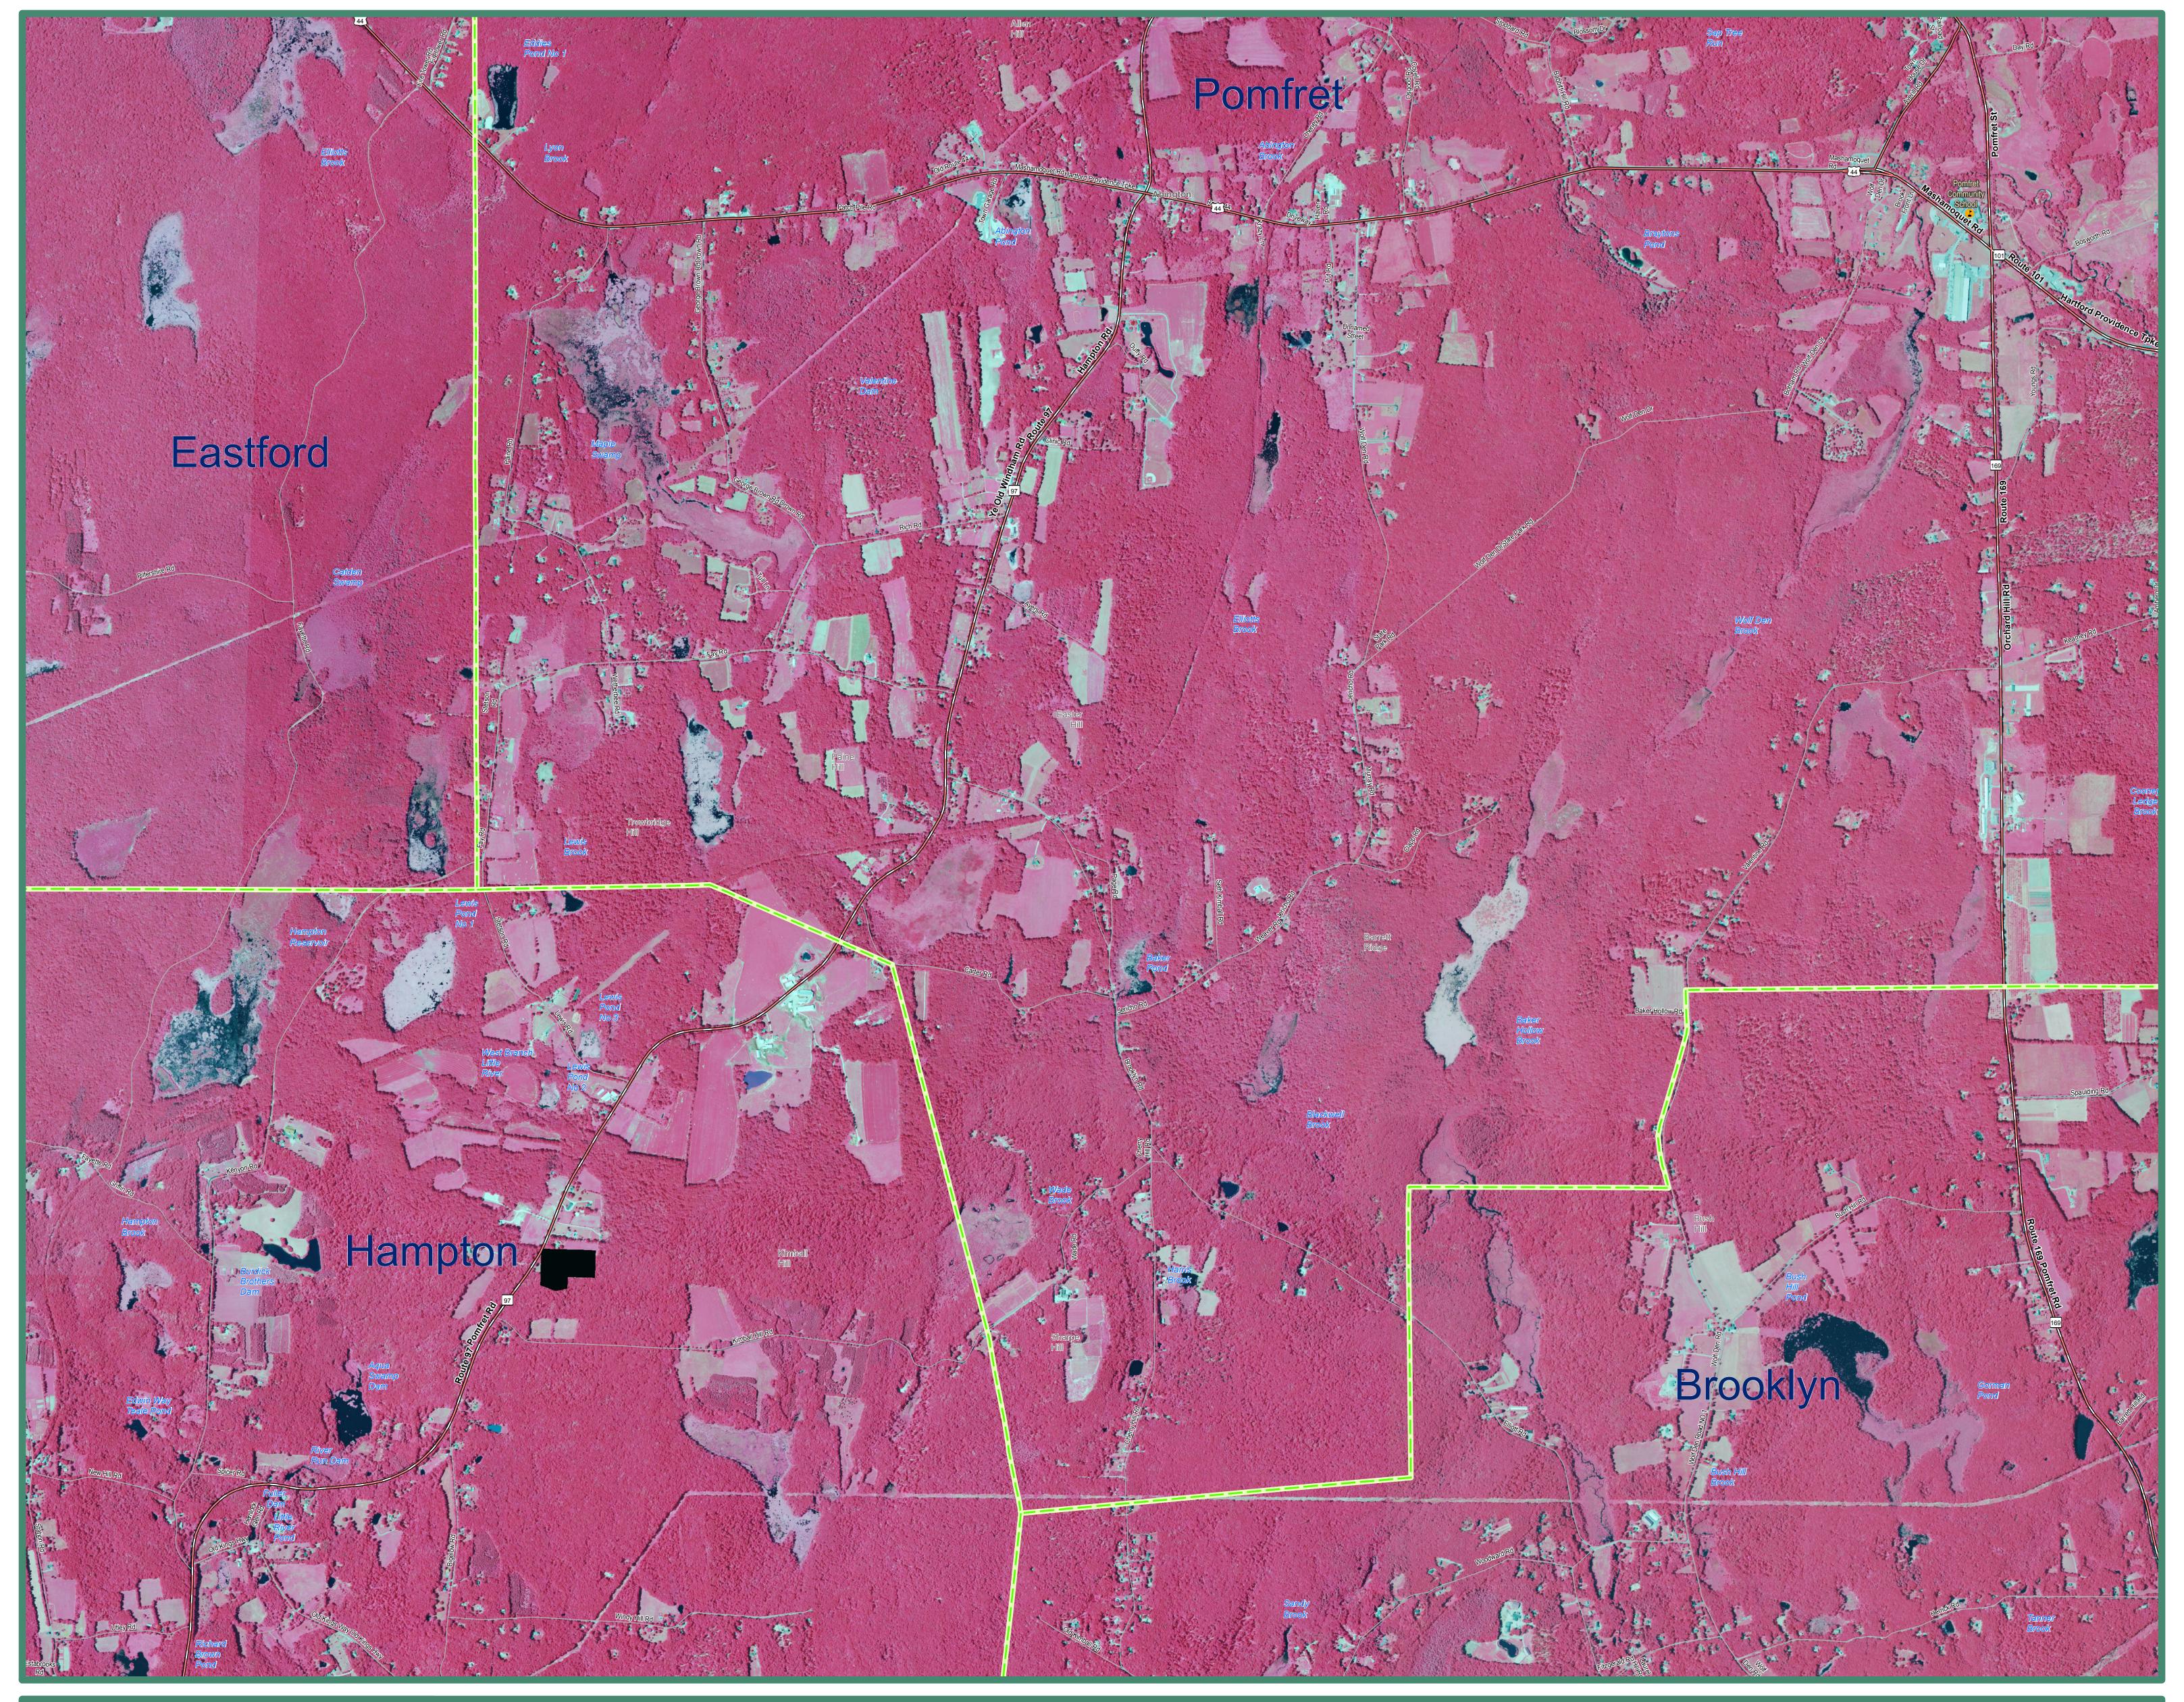

2008 Color Infrared Orthophoto Pomfret, CT (Southwest)

## **EXPLANATION**

(NAIP) infrared orthophotography for the State of Connecticut. It is a color infrared, leaf on, 3.39 feet (1 meter) aerial survey taken on July 3rd, 10th, 11th, 15th, and 16th. This infrared orthophotography provides many services, such as observing crop and vegetation conditions as well as supporting identification and mapping of habitat areas. The statewide mosaic is not color balanced so tonal imbalances between individual input images is not corrected so differences are present in the range and intensity of colors depending locations and waterbodies are labeled.

This map displays 2008 National Agriculture Imagery Program on the area viewed. The location and shape of features in other GIS layers will not exactly match information shown in the aerial photography primarily due to differences in spatial accuracy and data collection dates. Street-level data such as major interstates, US routes, state routes, streets, railroads, and ferry crossings are displayed but may not match the locations of such features on the orthophotography. Also shown are airports, hospitals, educational facilities, train stations, and town boundaries. Important geographic

## DATA SOURCES

ORTHOPHOTOGRAPHY - National Agricultural Imagery Program, (NAIP), is provided by the USDA's Farm Service Agency through the Aerial Photography Field Office in Salt Lake City.

BASE MAP DATA - All data is based on 1:24,000 scale and displays geographic names, places and their symbols, town boundaries, airports, and railroads. Base map data is neither current nor complete. Street data is based on TeleAtlas copyrighted data.