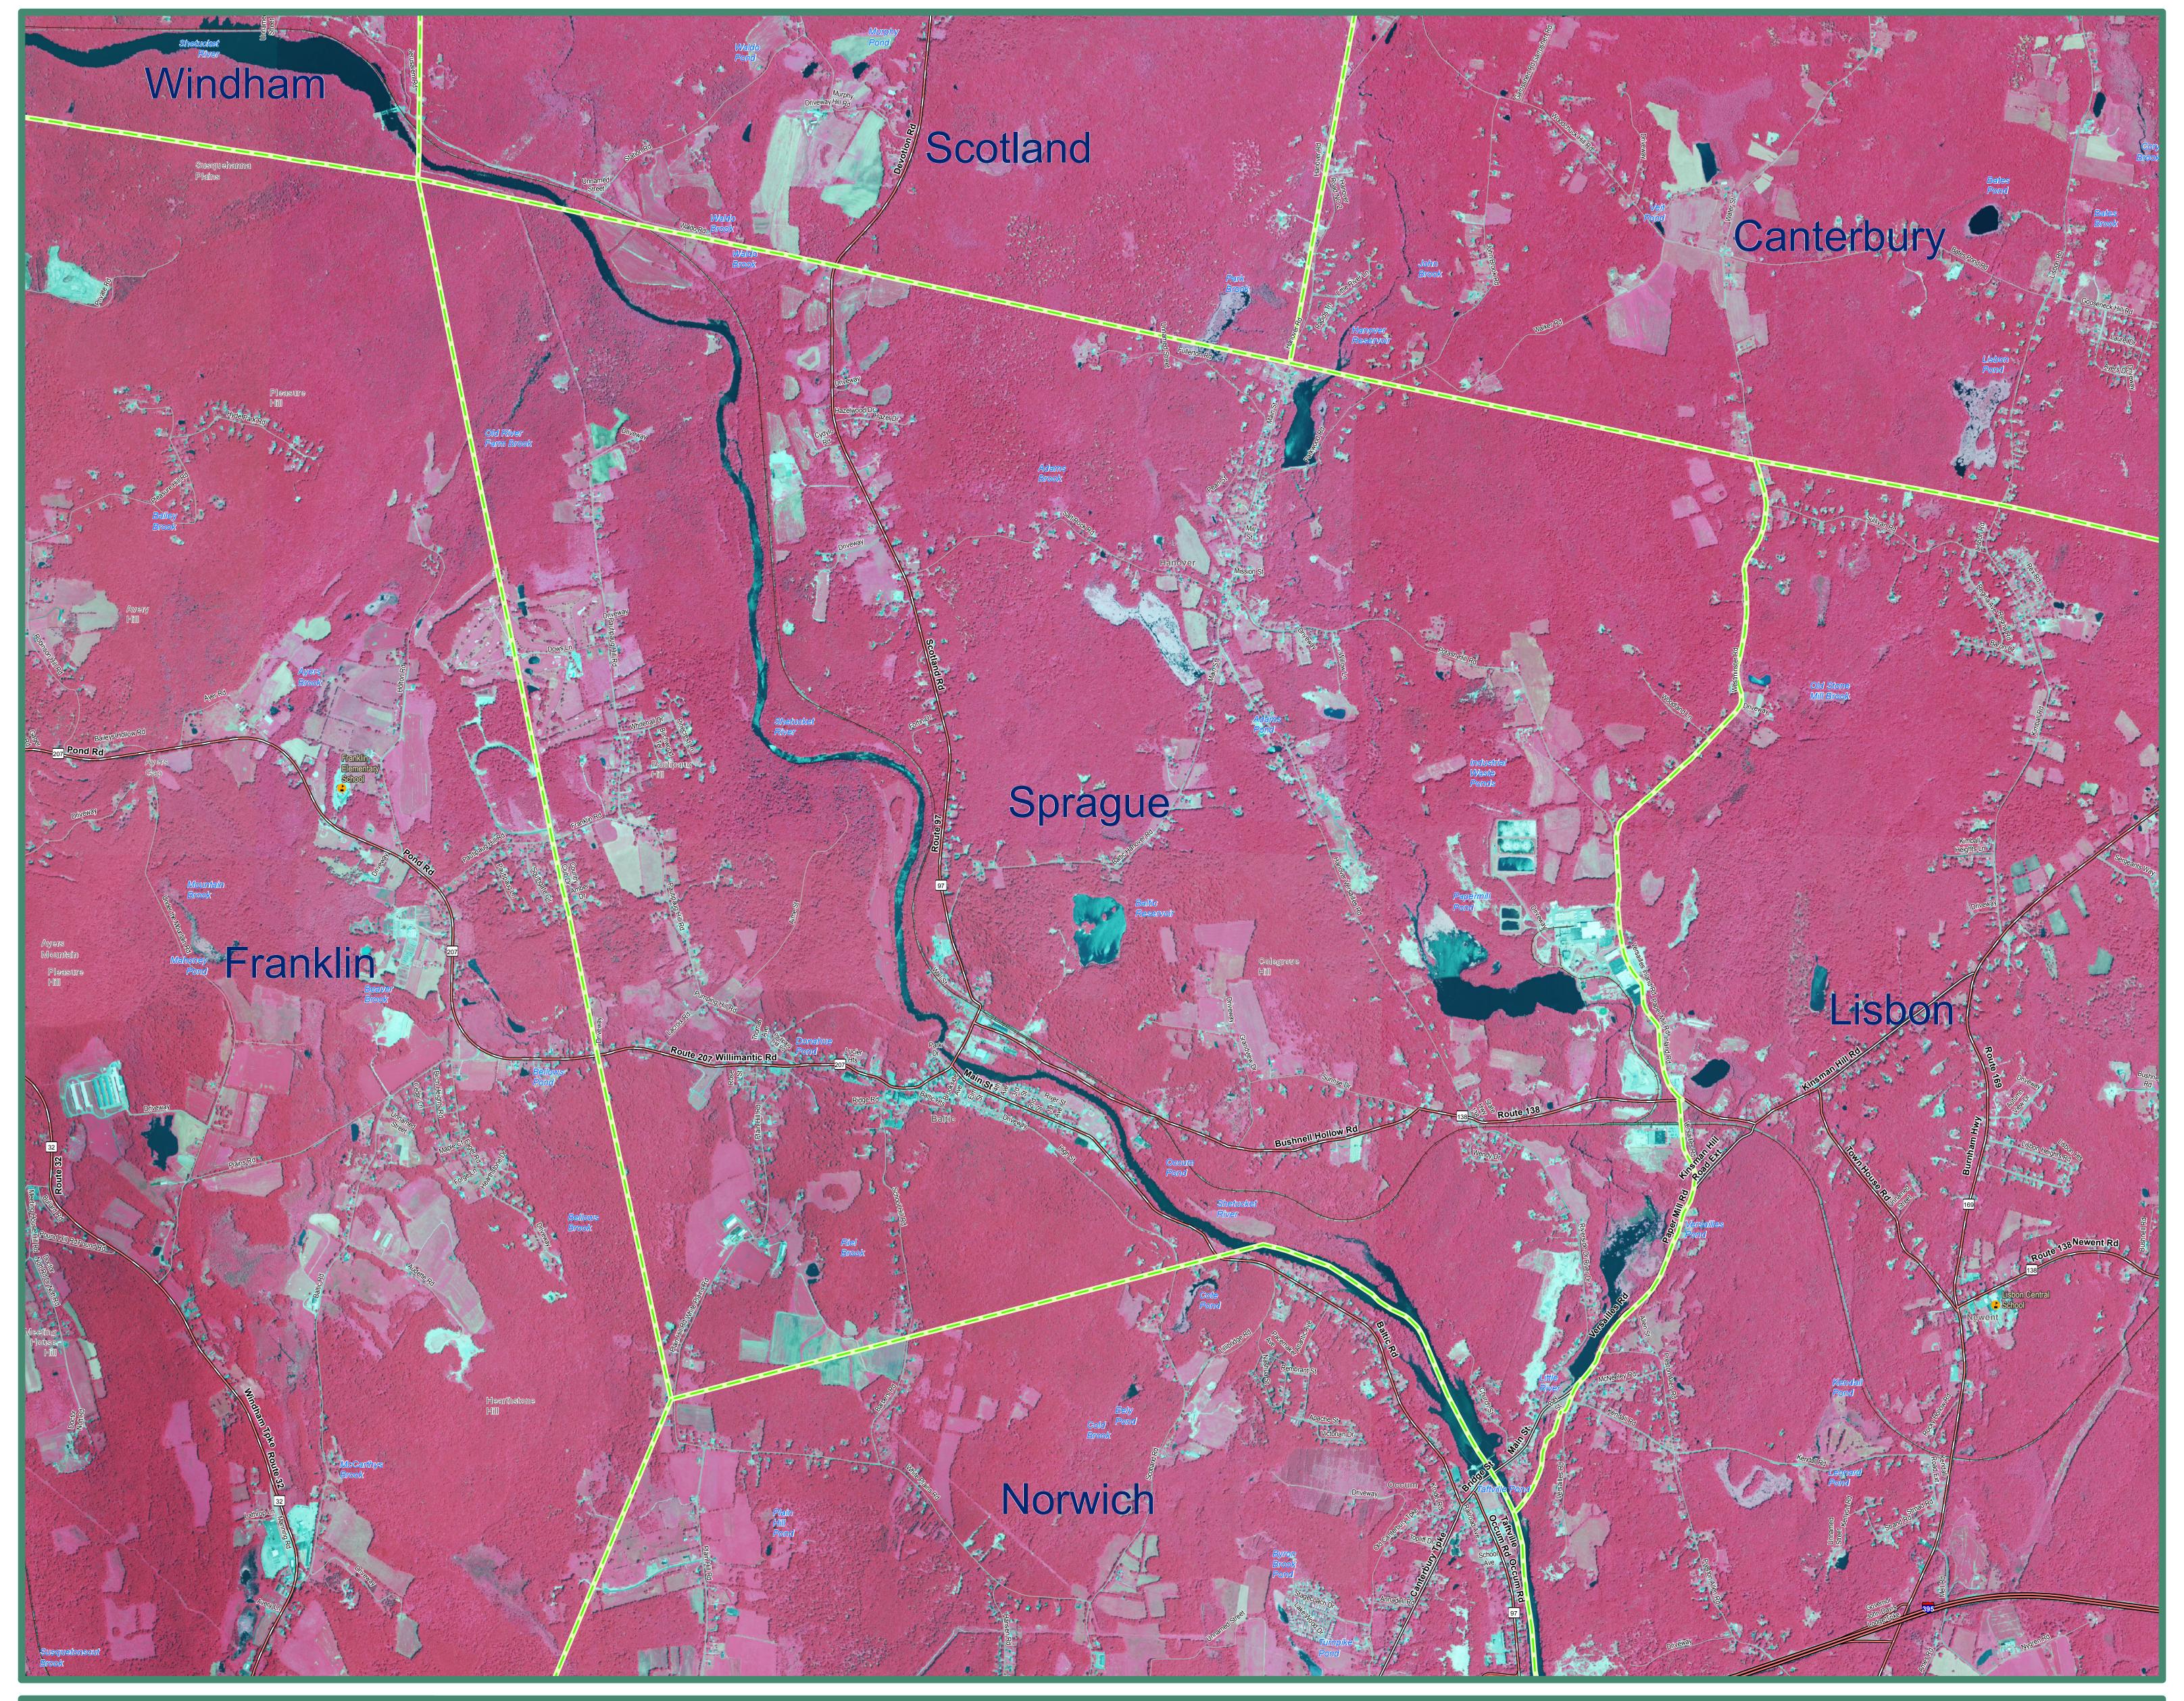

2008 Color Infrared Orthophoto Sprague, CT

## **EXPLANATION**

This map displays 2008 National Agriculture Imagery Program on the area viewed. The location and shape of features in other GIS (NAIP) infrared orthophotography for the State of Connecticut. It is a color infrared, leaf on, 3.39 feet (1 meter) aerial survey taken on July 3rd, 10th, 11th, 15th, and 16th. This infrared orthophotography provides many services, such as observing crop and vegetation conditions as well as supporting identification and mapping of habitat areas. The statewide mosaic is not color balanced so tonal imbalances between individual input images is not corrected so differences are present in the range and intensity of colors depending locations and waterbodies are labeled.

layers will not exactly match information shown in the aerial photography primarily due to differences in spatial accuracy and data collection dates. Street-level data such as major interstates, US routes, state routes, streets, railroads, and ferry crossings are displayed but may not match the locations of such features on the orthophotography. Also shown are airports, hospitals, educational facilities, train stations, and town boundaries. Important geographic

## DATA SOURCES

ORTHOPHOTOGRAPHY - National Agricultural Imagery Program, (NAIP), is provided by the USDA's Farm Service Agency through the Aerial Photography Field Office in Salt Lake City.

BASE MAP DATA - All data is based on 1:24,000 scale and displays geographic names, places and their symbols, town boundaries, airports, and railroads. Base map data is neither current nor complete. Street data is based on TeleAtlas copyrighted data.