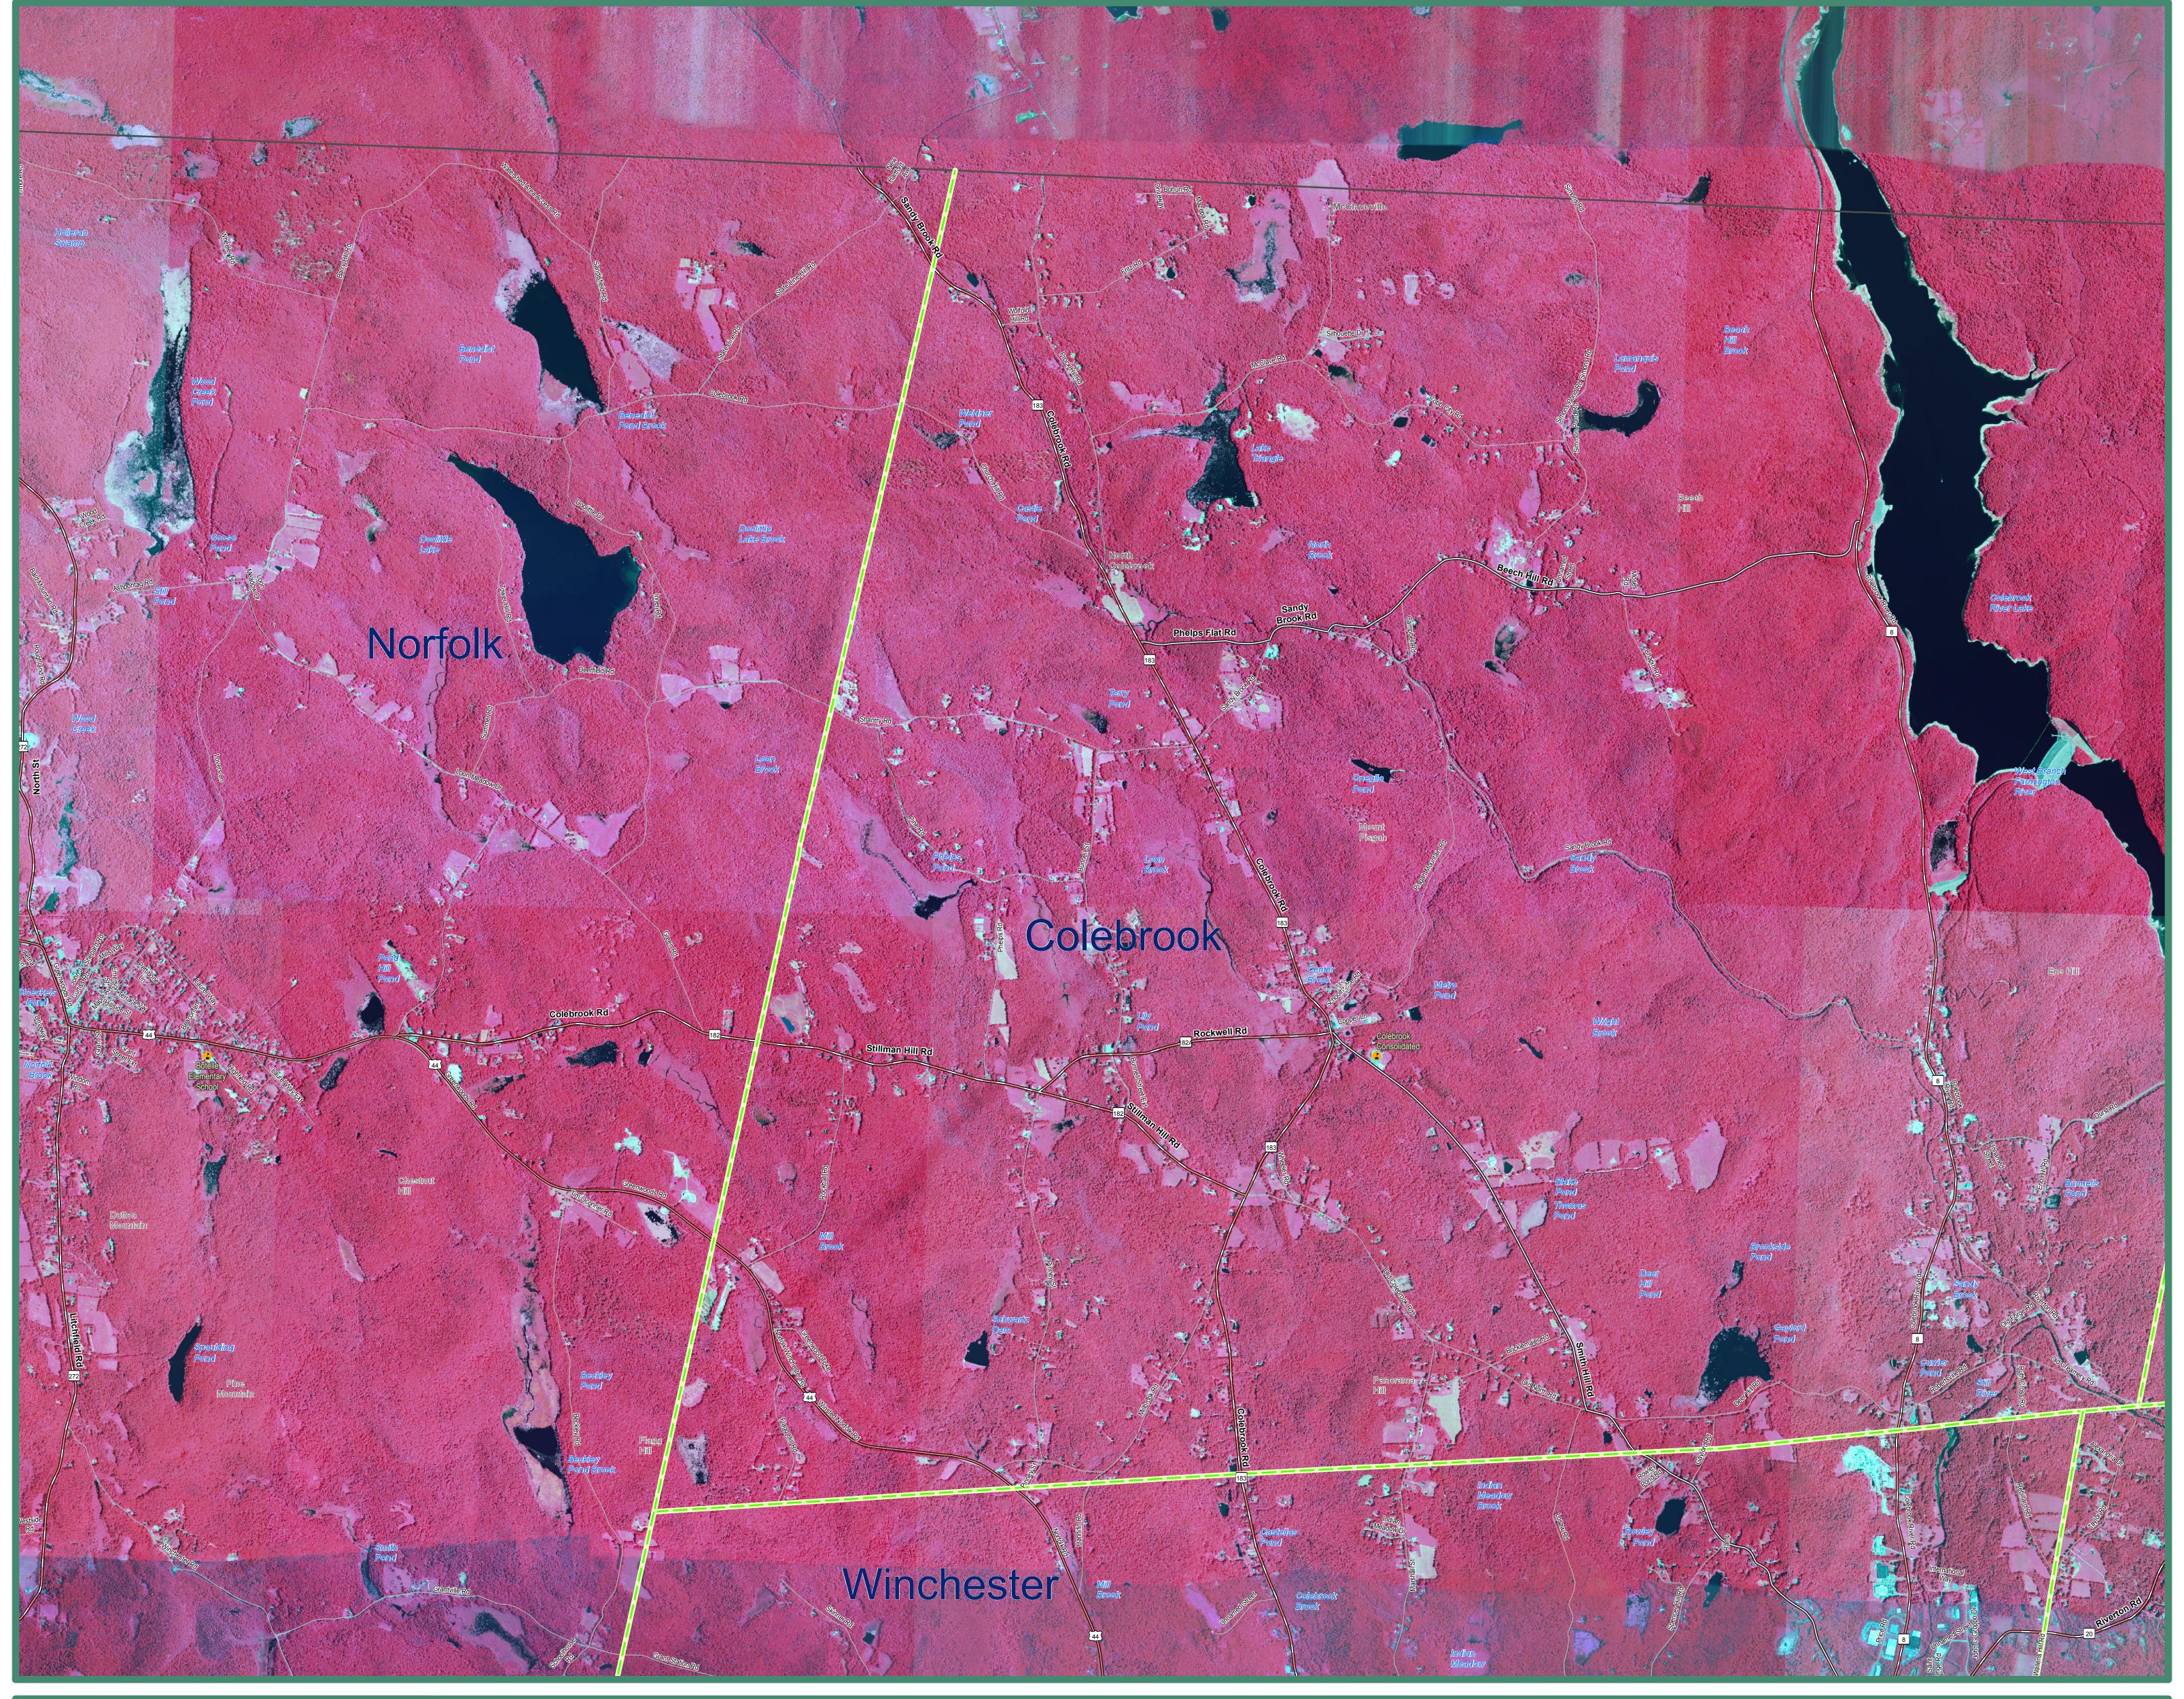

2008 Color Infrared Orthophoto Colebrook, CT (West)

## **EXPLANATION**

This map displays 2008 National Agriculture Imagery Program on the area viewed. The location and shape of features in other GIS (NAIP) infrared orthophotography for the State of Connecticut. It is a color infrared, leaf on, 3.39 feet (1 meter) aerial survey taken on July 3rd, 10th, 11th, 15th, and 16th. This infrared orthophotography provides many services, such as observing crop and vegetation conditions as well as supporting identification and mapping of habitat areas. The statewide mosaic is not color balanced so tonal imbalances between individual input images is not corrected so differences are present in the range and intensity of colors depending locations and waterbodies are labeled.

layers will not exactly match information shown in the aerial photography primarily due to differences in spatial accuracy and data collection dates. Street-level data such as major interstates, US routes, state routes, streets, railroads, and ferry crossings are displayed but may not match the locations of such features on the orthophotography. Also shown are airports, hospitals, educational facilities, train stations, and town boundaries. Important geographic

## DATA SOURCES

ORTHOPHOTOGRAPHY - National Agricultural Imagery Program, (NAIP), is provided by the USDA's Farm Service Agency through the Aerial Photography Field Office in Salt Lake City.

BASE MAP DATA - All data is based on 1:24,000 scale and displays geographic names, places and their symbols, town boundaries, airports, and railroads. Base map data is neither current nor complete. Street data is based on TeleAtlas copyrighted data.