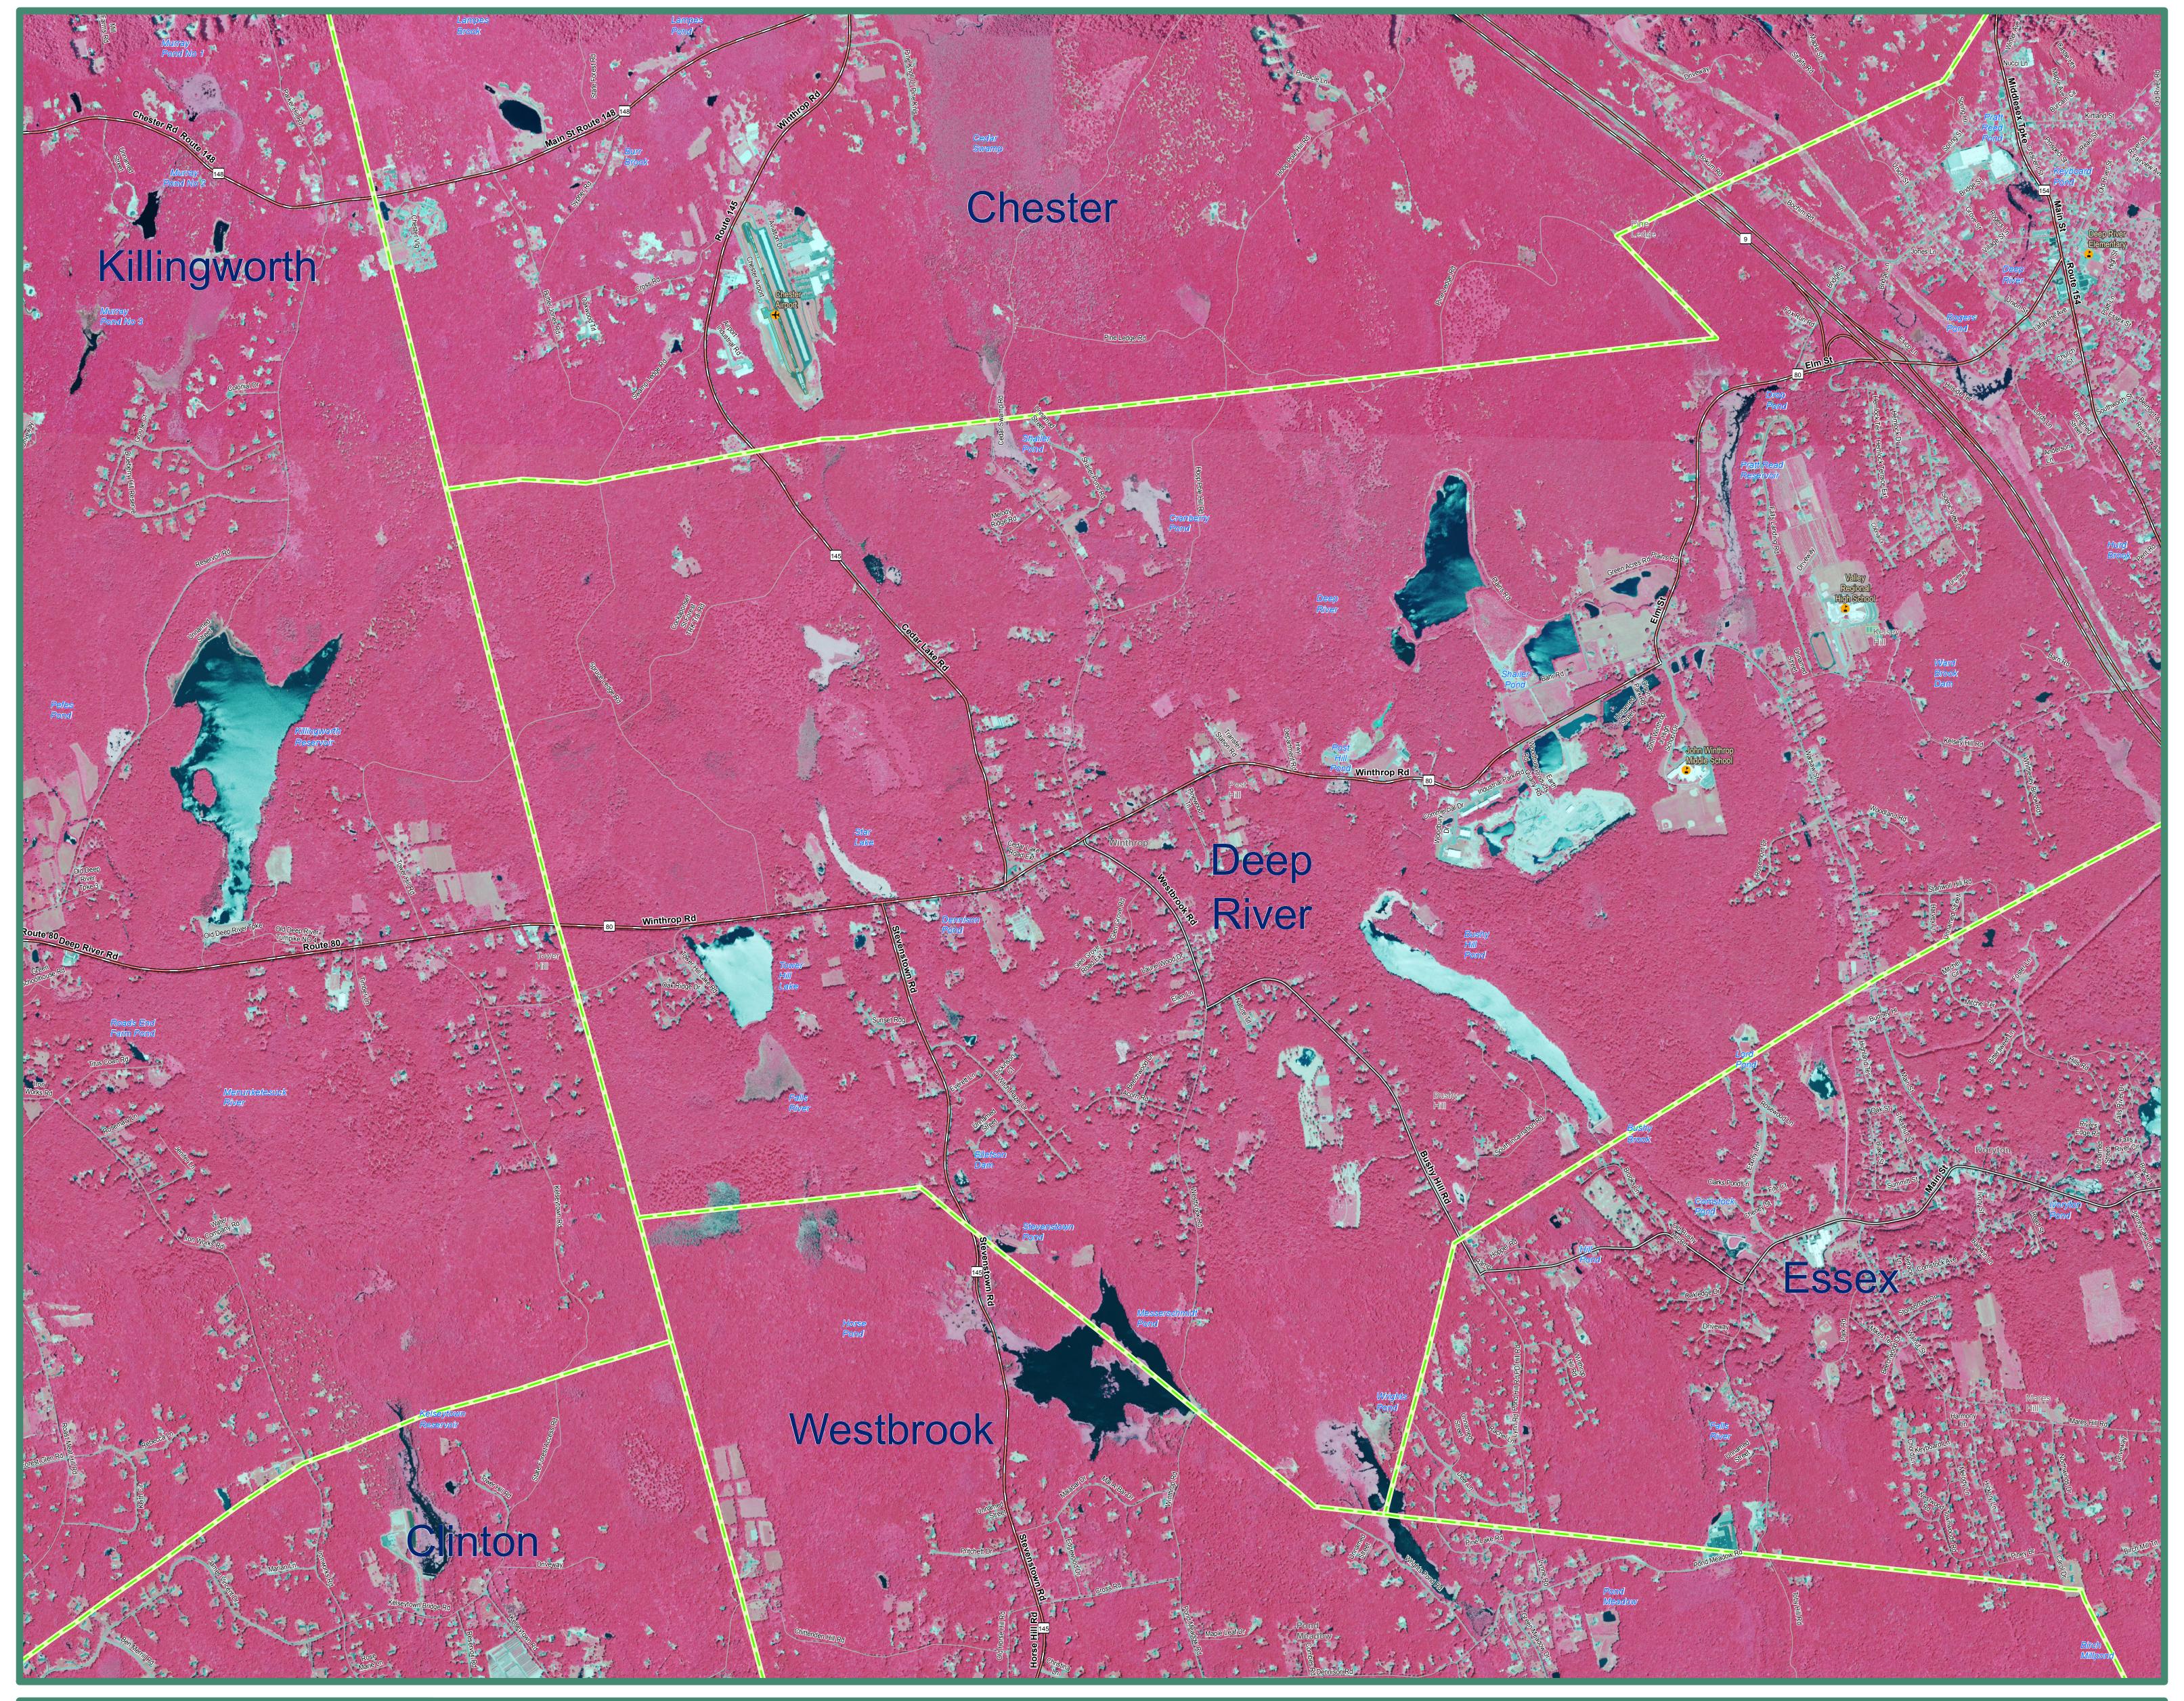

2008 Color Infrared Orthophoto Deep River, CT (West)

## **EXPLANATION**

(NAIP) infrared orthophotography for the State of Connecticut. It is a color infrared, leaf on, 3.39 feet (1 meter) aerial survey taken on July 3rd, 10th, 11th, 15th, and 16th. This infrared orthophotography provides many services, such as observing crop and vegetation conditions as well as supporting identification and mapping of habitat areas. The statewide mosaic is not color balanced so tonal imbalances between individual input images is not corrected so differences are present in the range and intensity of colors depending locations and waterbodies are labeled.

This map displays 2008 National Agriculture Imagery Program on the area viewed. The location and shape of features in other GIS layers will not exactly match information shown in the aerial photography primarily due to differences in spatial accuracy and data collection dates. Street-level data such as major interstates, US routes, state routes, streets, railroads, and ferry crossings are displayed but may not match the locations of such features on the orthophotography. Also shown are airports, hospitals, educational facilities, train stations, and town boundaries. Important geographic

## DATA SOURCES

ORTHOPHOTOGRAPHY - National Agricultural Imagery Program, (NAIP), is provided by the USDA's Farm Service Agency through the Aerial Photography Field Office in Salt Lake City.

BASE MAP DATA - All data is based on 1:24,000 scale and displays geographic names, places and their symbols, town boundaries, airports, and railroads. Base map data is neither current nor complete. Street data is based on TeleAtlas copyrighted data.