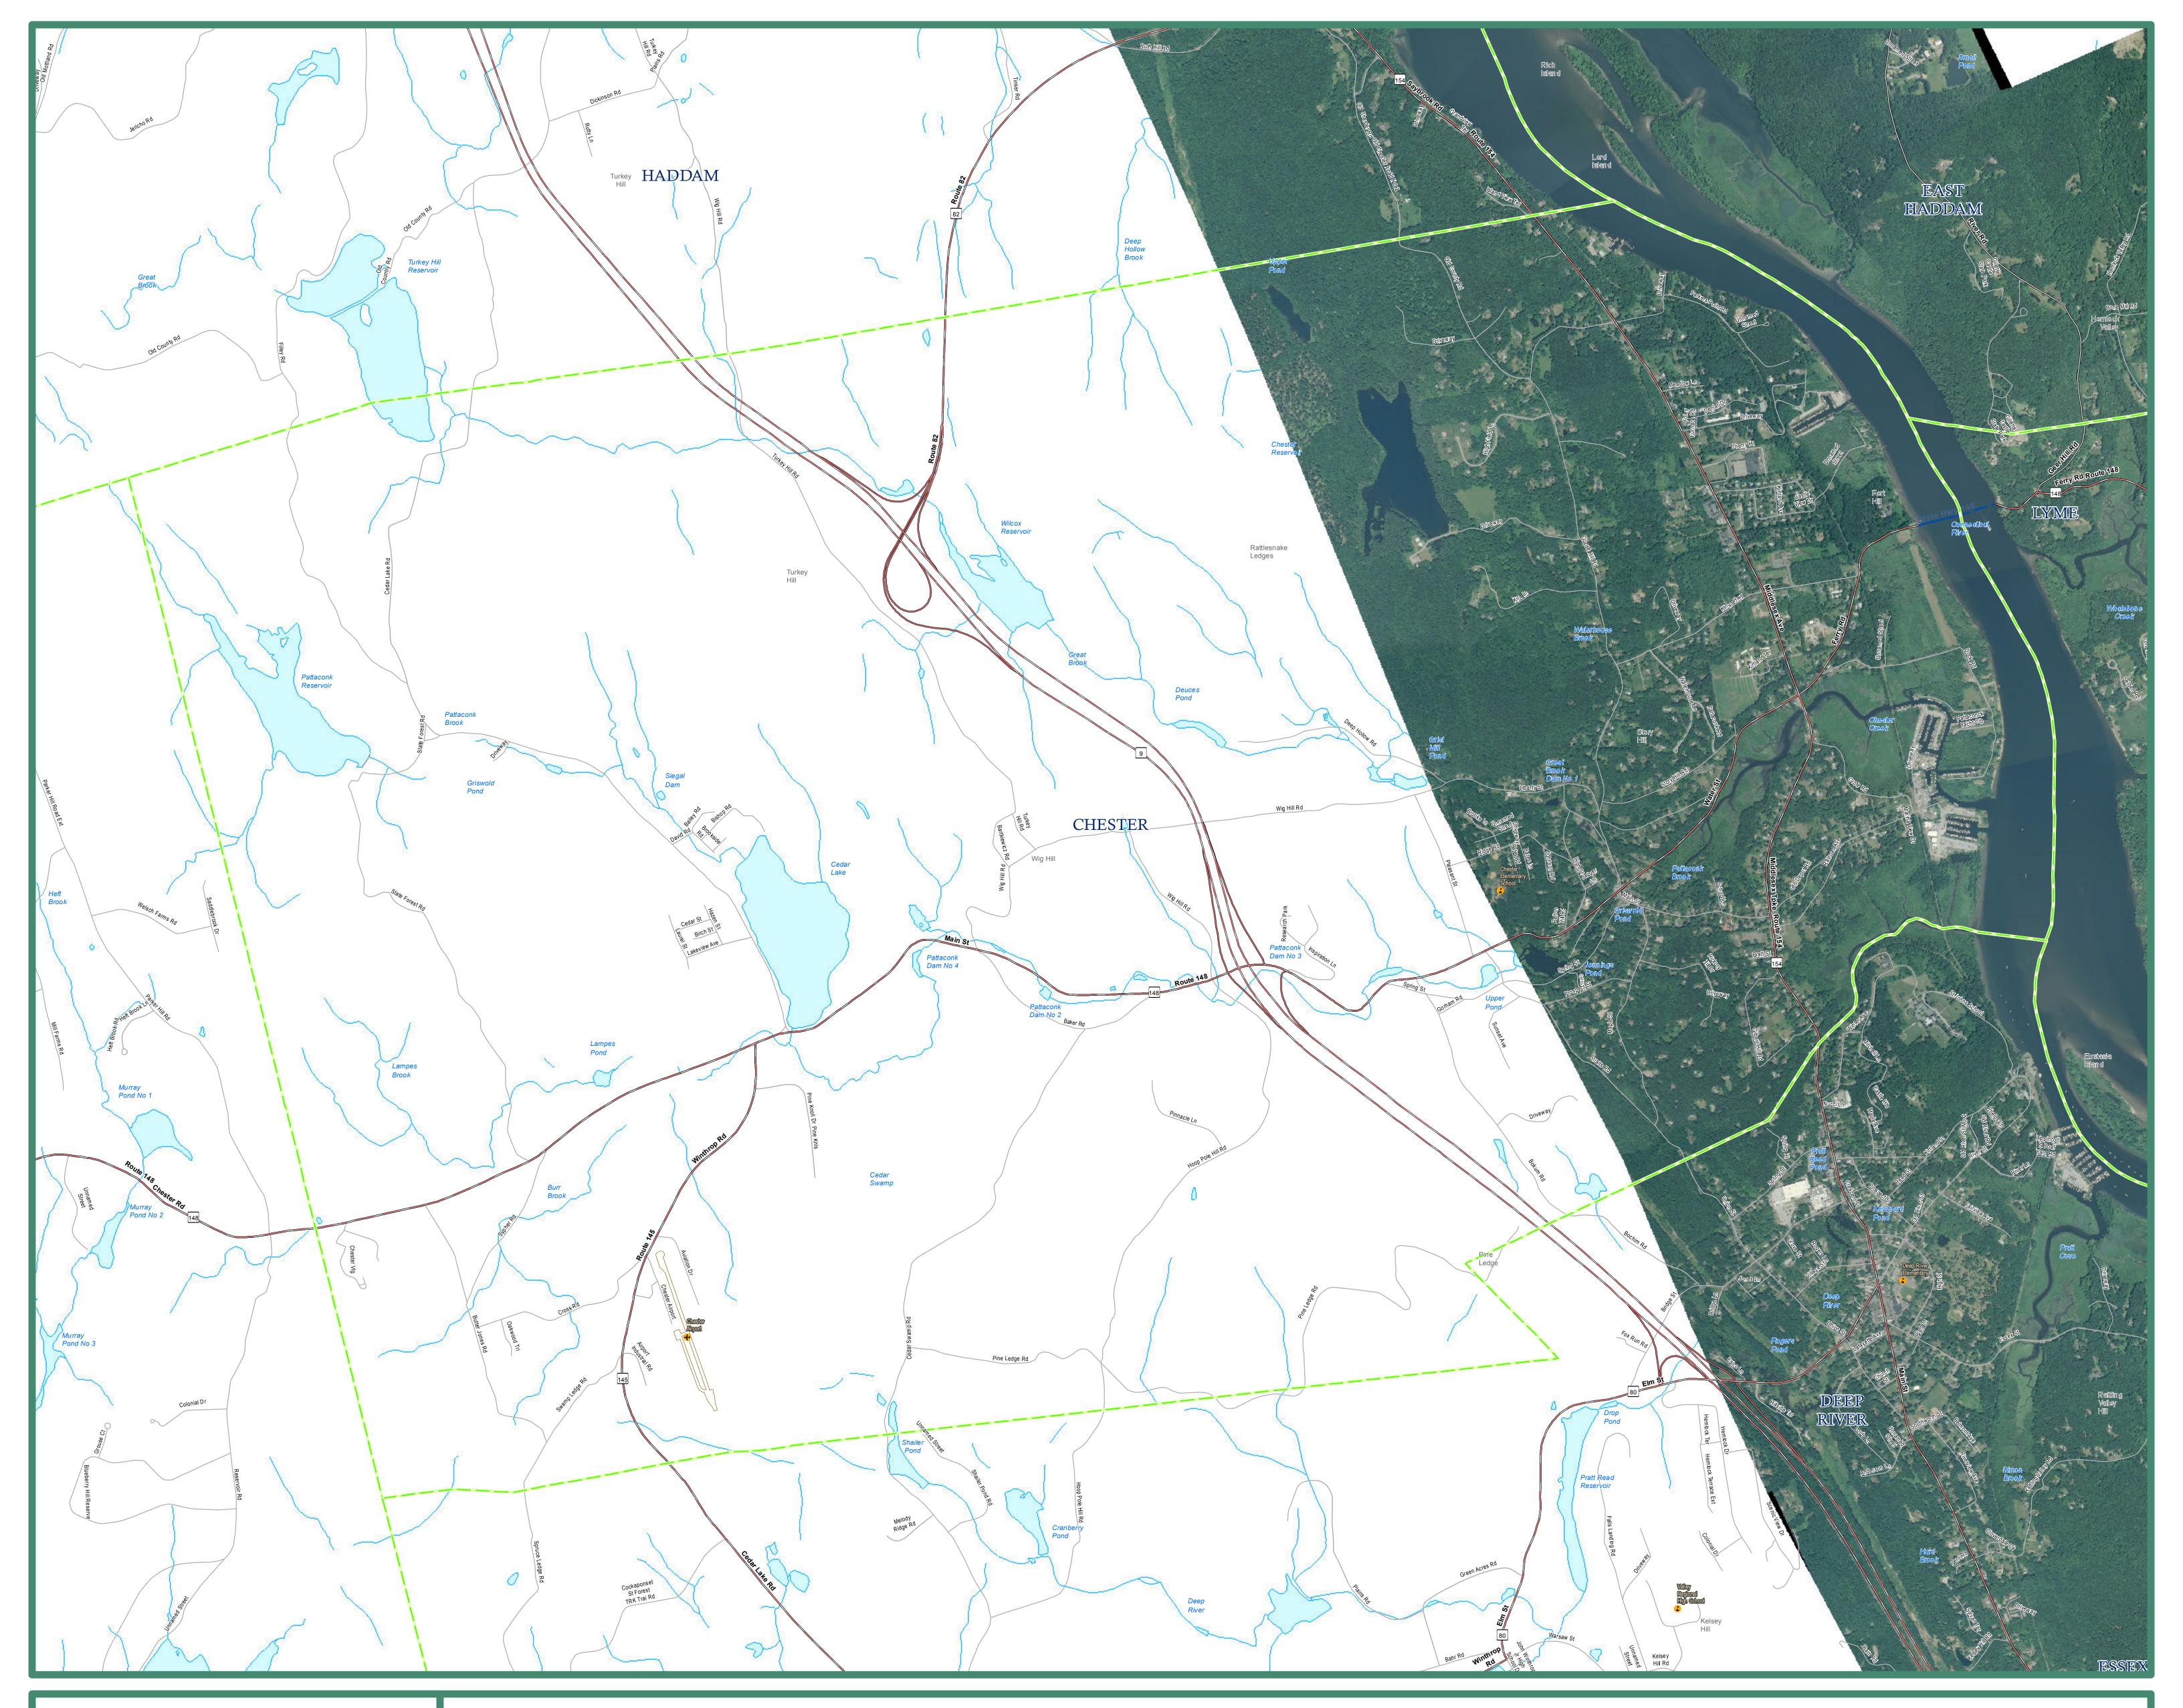

2010 Coastal Natural Color Orthophoto Chester, CT

## **EXPLANATION**

This map displays 2010 natural color orthophotography covering areas of coastal Connecticut within 1,000 feet of the shoreline and regulated tidal wetlands, all offshore islands, and the Connecticut River to the Massachusetts state line. The data was collected between June 15th and 19th, 2010, when the tidal stage was +/- 1 hour of the predicted low tide. Since it was collected during the growing season, the data is categorized as "leaf-on" orthophotography in which vegetation obscures some ground features. The 2010 orthophotography used to produce this map has a ground resolution of 1 foot (0.305 meter) per

image pixel. Additional GIS data displayed includes major interstates, US routes, state routes, streets, ferry crossings, airports, hospitals, educational facilities, train stations, and town boundaries. Important geographic locations and waterbodies are labeled. The location and shape of features in the GIS layers may not exactly match information shown in the aerial photography primarily due to differences in spatial accuracy and data collection dates.

## DATA SOURCES

ORTHOPHOTOGRAPHY - Imagery compiled by PhotoScience, Inc., and published by the DEP Office of Long Island Programs.

BASE MAP DATA - All data is based on 1:24,000 scale and displays geographic names, places and their symbols, town boundaries, airports, and railroads. Base map data is neither current nor complete. Street data is based on TeleAtlas copyrighted data.