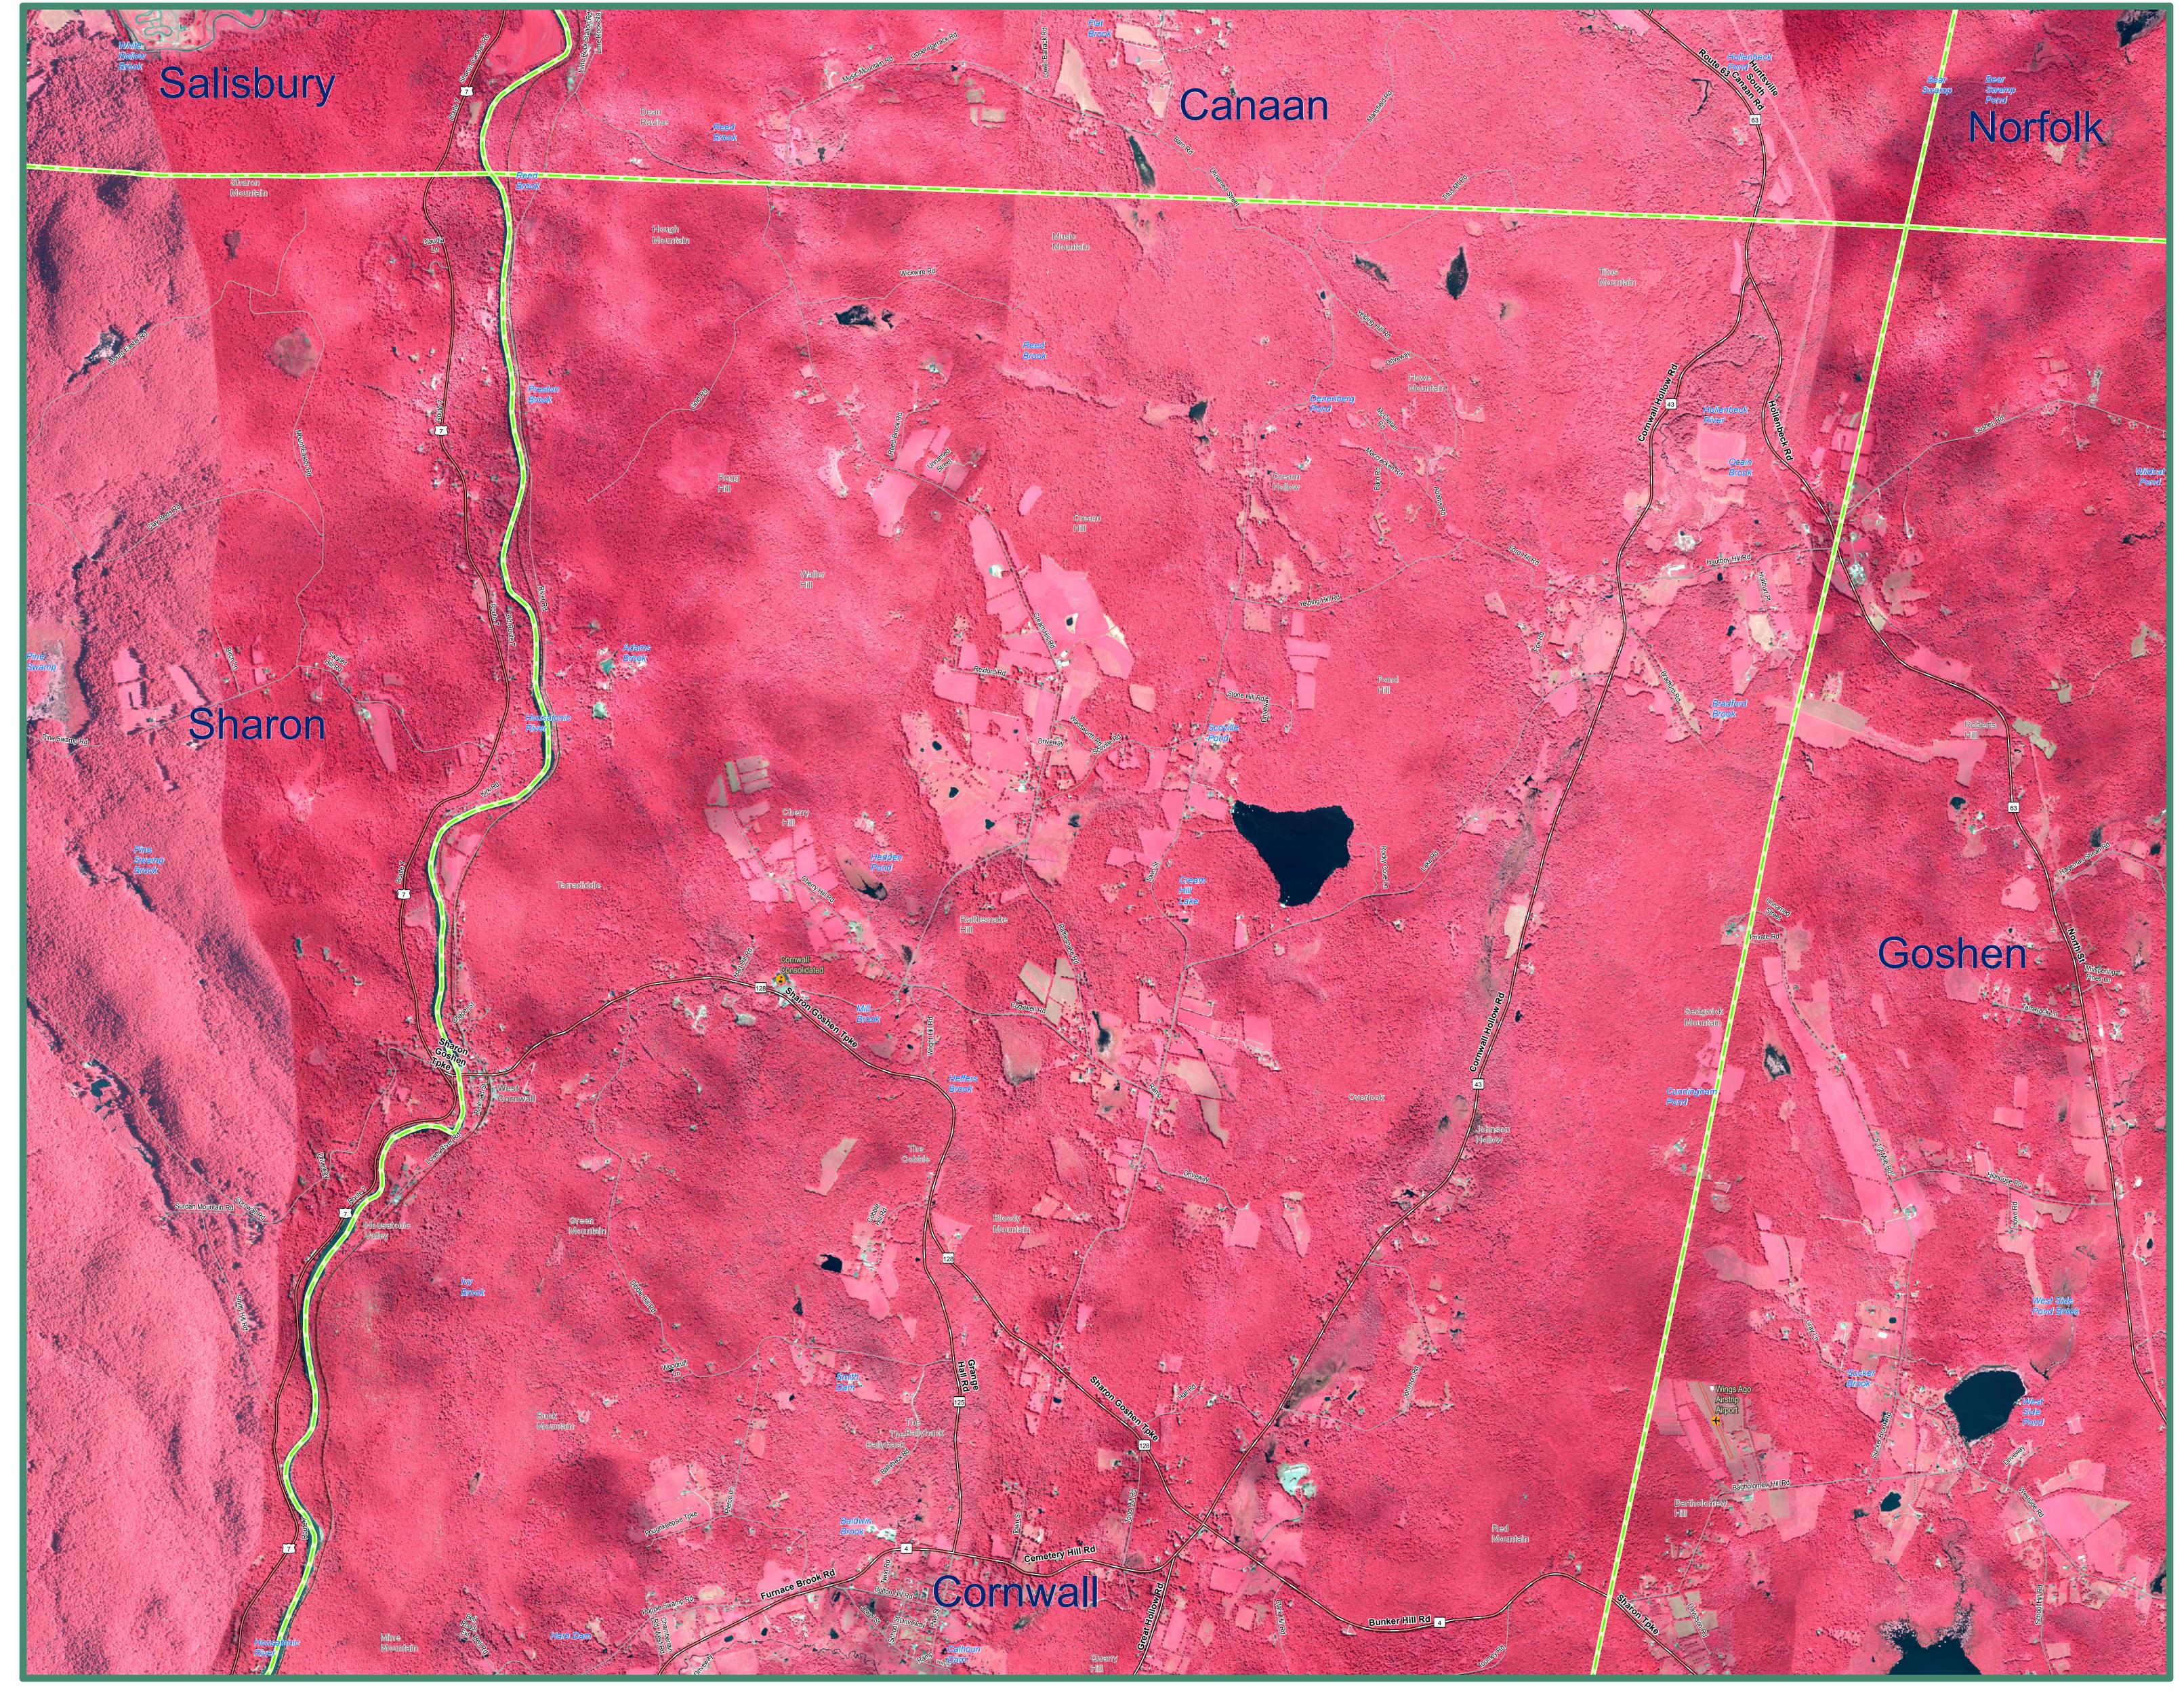

2010 Color Infrared Orthophoto Cornwall, CT (North)

## **EXPLANATION**

This map displays 2010 National Agriculture Imagery Program and shape of features in other GIS layers will not exactly match (NAIP) infrared orthophotography for the State of Connecticut. It is a color infrared, leaf on, 3.39 feet (1 meter) aerial survey taken during the Spring of 2010. This infrared orthophotography provides many services, such as observing crop and vegetation conditions as well as supporting identification and mapping of habitat areas. The statewide mosaic is not color balanced so tonal imbalances between individual many many target and data such as major interstates, US routes, state routes, streets, railroads, and ferry crossings are displayed but may not match the locations of such features on the orthophotography. Also shown are airports, hospitals, educational facilities, train stations, and town input images is not corrected so differences are present in the range and intensity of colors depending on the area viewed. The location labeled.

information shown in the aerial photography primarily due to differences in spatial accuracy and data collection dates. Street-level boundaries. Important geographic locations and waterbodies are

## DATA SOURCES

ORTHOPHOTOGRAPHY - National Agricultural Imagery Program, (NAIP), is provided by the USDA's Farm Service Agency through the Aerial Photography Field Office in Salt Lake City.

BASE MAP DATA - All data is based on 1:24,000 scale and displays geographic names, places and their symbols, town boundaries, airports, and railroads. Base map data is neither current nor complete. Street data is based on TeleAtlas copyrighted data.