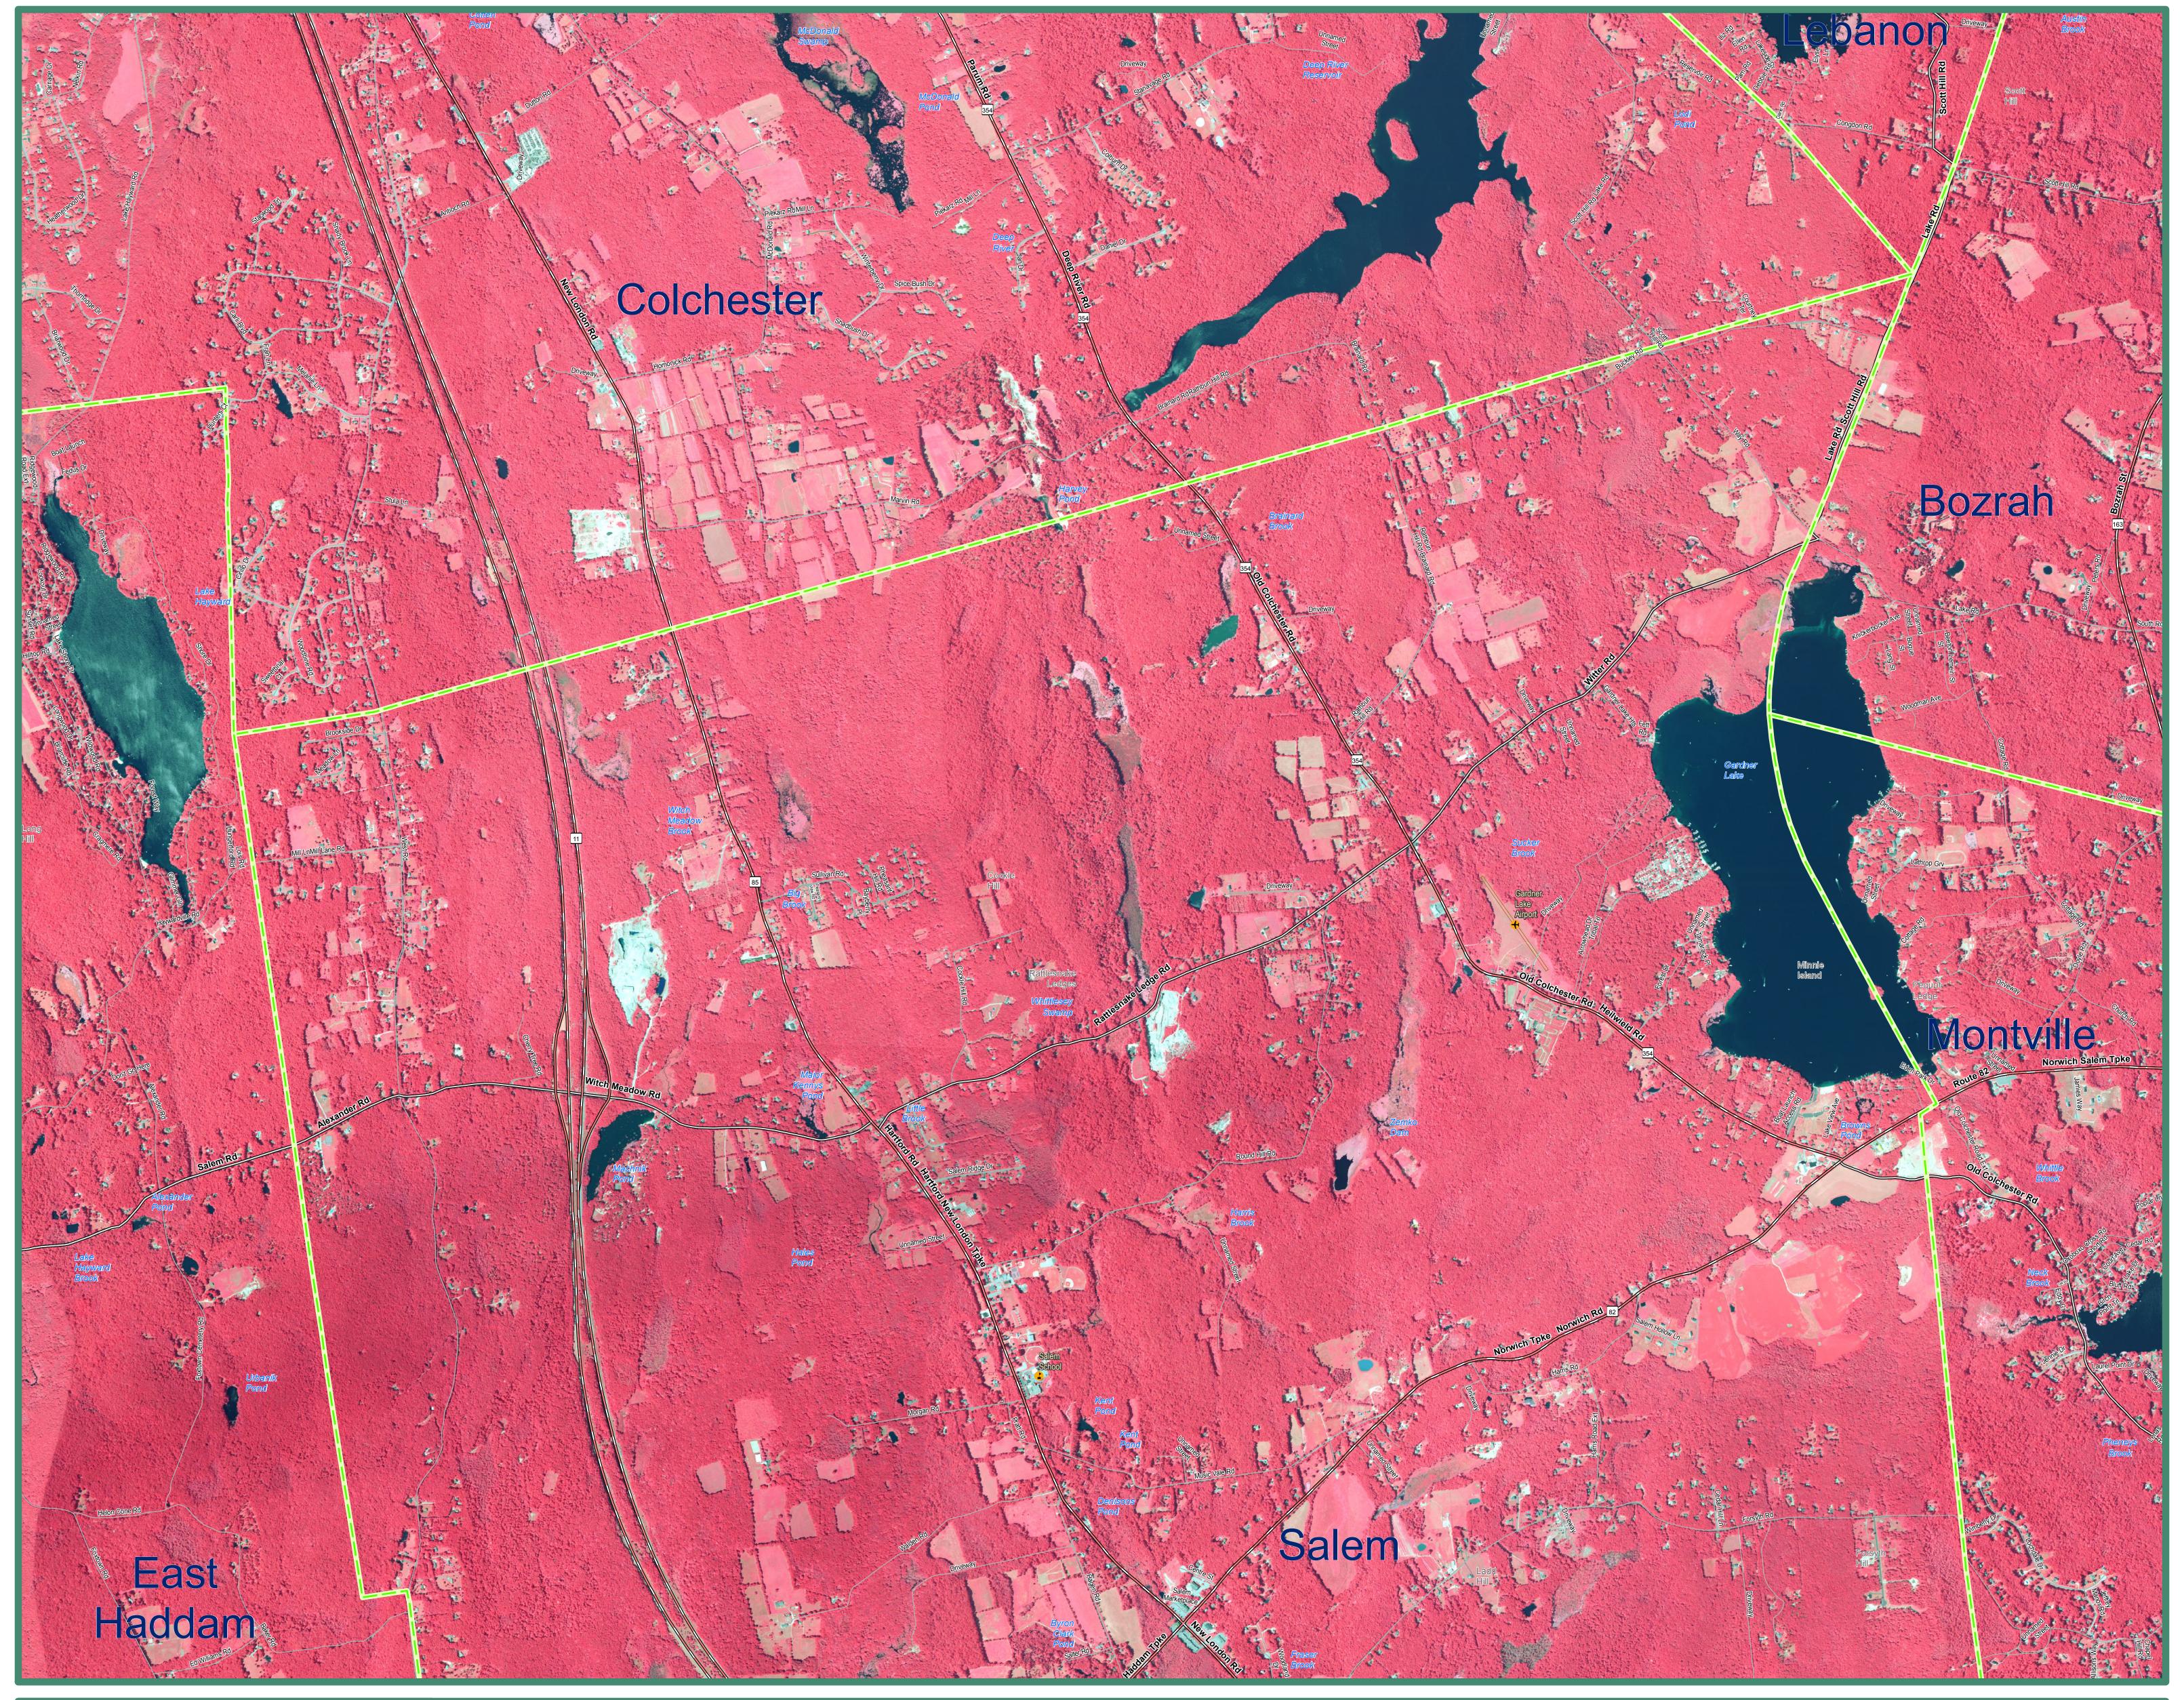

2010 Color Infrared Orthophoto Salem, CT (North)

## **EXPLANATION**

(NAIP) infrared orthophotography for the State of Connecticut. It is a color infrared, leaf on, 3.39 feet (1 meter) aerial survey taken during the Spring of 2010. This infrared orthophotography provides many services, such as observing crop and vegetation conditions as well as supporting identification and mapping of habitat areas. The statewide mosaic is not color balanced so tonal imbalances between individual many data such as major interstates, US routes, state routes, streets, railroads, and ferry crossings are displayed but may not match the locations of such features on the orthophotography. Also shown are airports, hospitals, educational facilities, train stations, and town input images is not corrected so differences are present in the range and intensity of colors depending on the area viewed. The location labeled.

This map displays 2010 National Agriculture Imagery Program and shape of features in other GIS layers will not exactly match information shown in the aerial photography primarily due to differences in spatial accuracy and data collection dates. Street-level boundaries. Important geographic locations and waterbodies are

## DATA SOURCES

ORTHOPHOTOGRAPHY - National Agricultural Imagery Program, (NAIP), is provided by the USDA's Farm Service Agency through the Aerial Photography Field Office in Salt Lake City.

BASE MAP DATA - All data is based on 1:24,000 scale and displays geographic names, places and their symbols, town boundaries, airports, and railroads. Base map data is neither current nor complete. Street data is based on TeleAtlas copyrighted data.