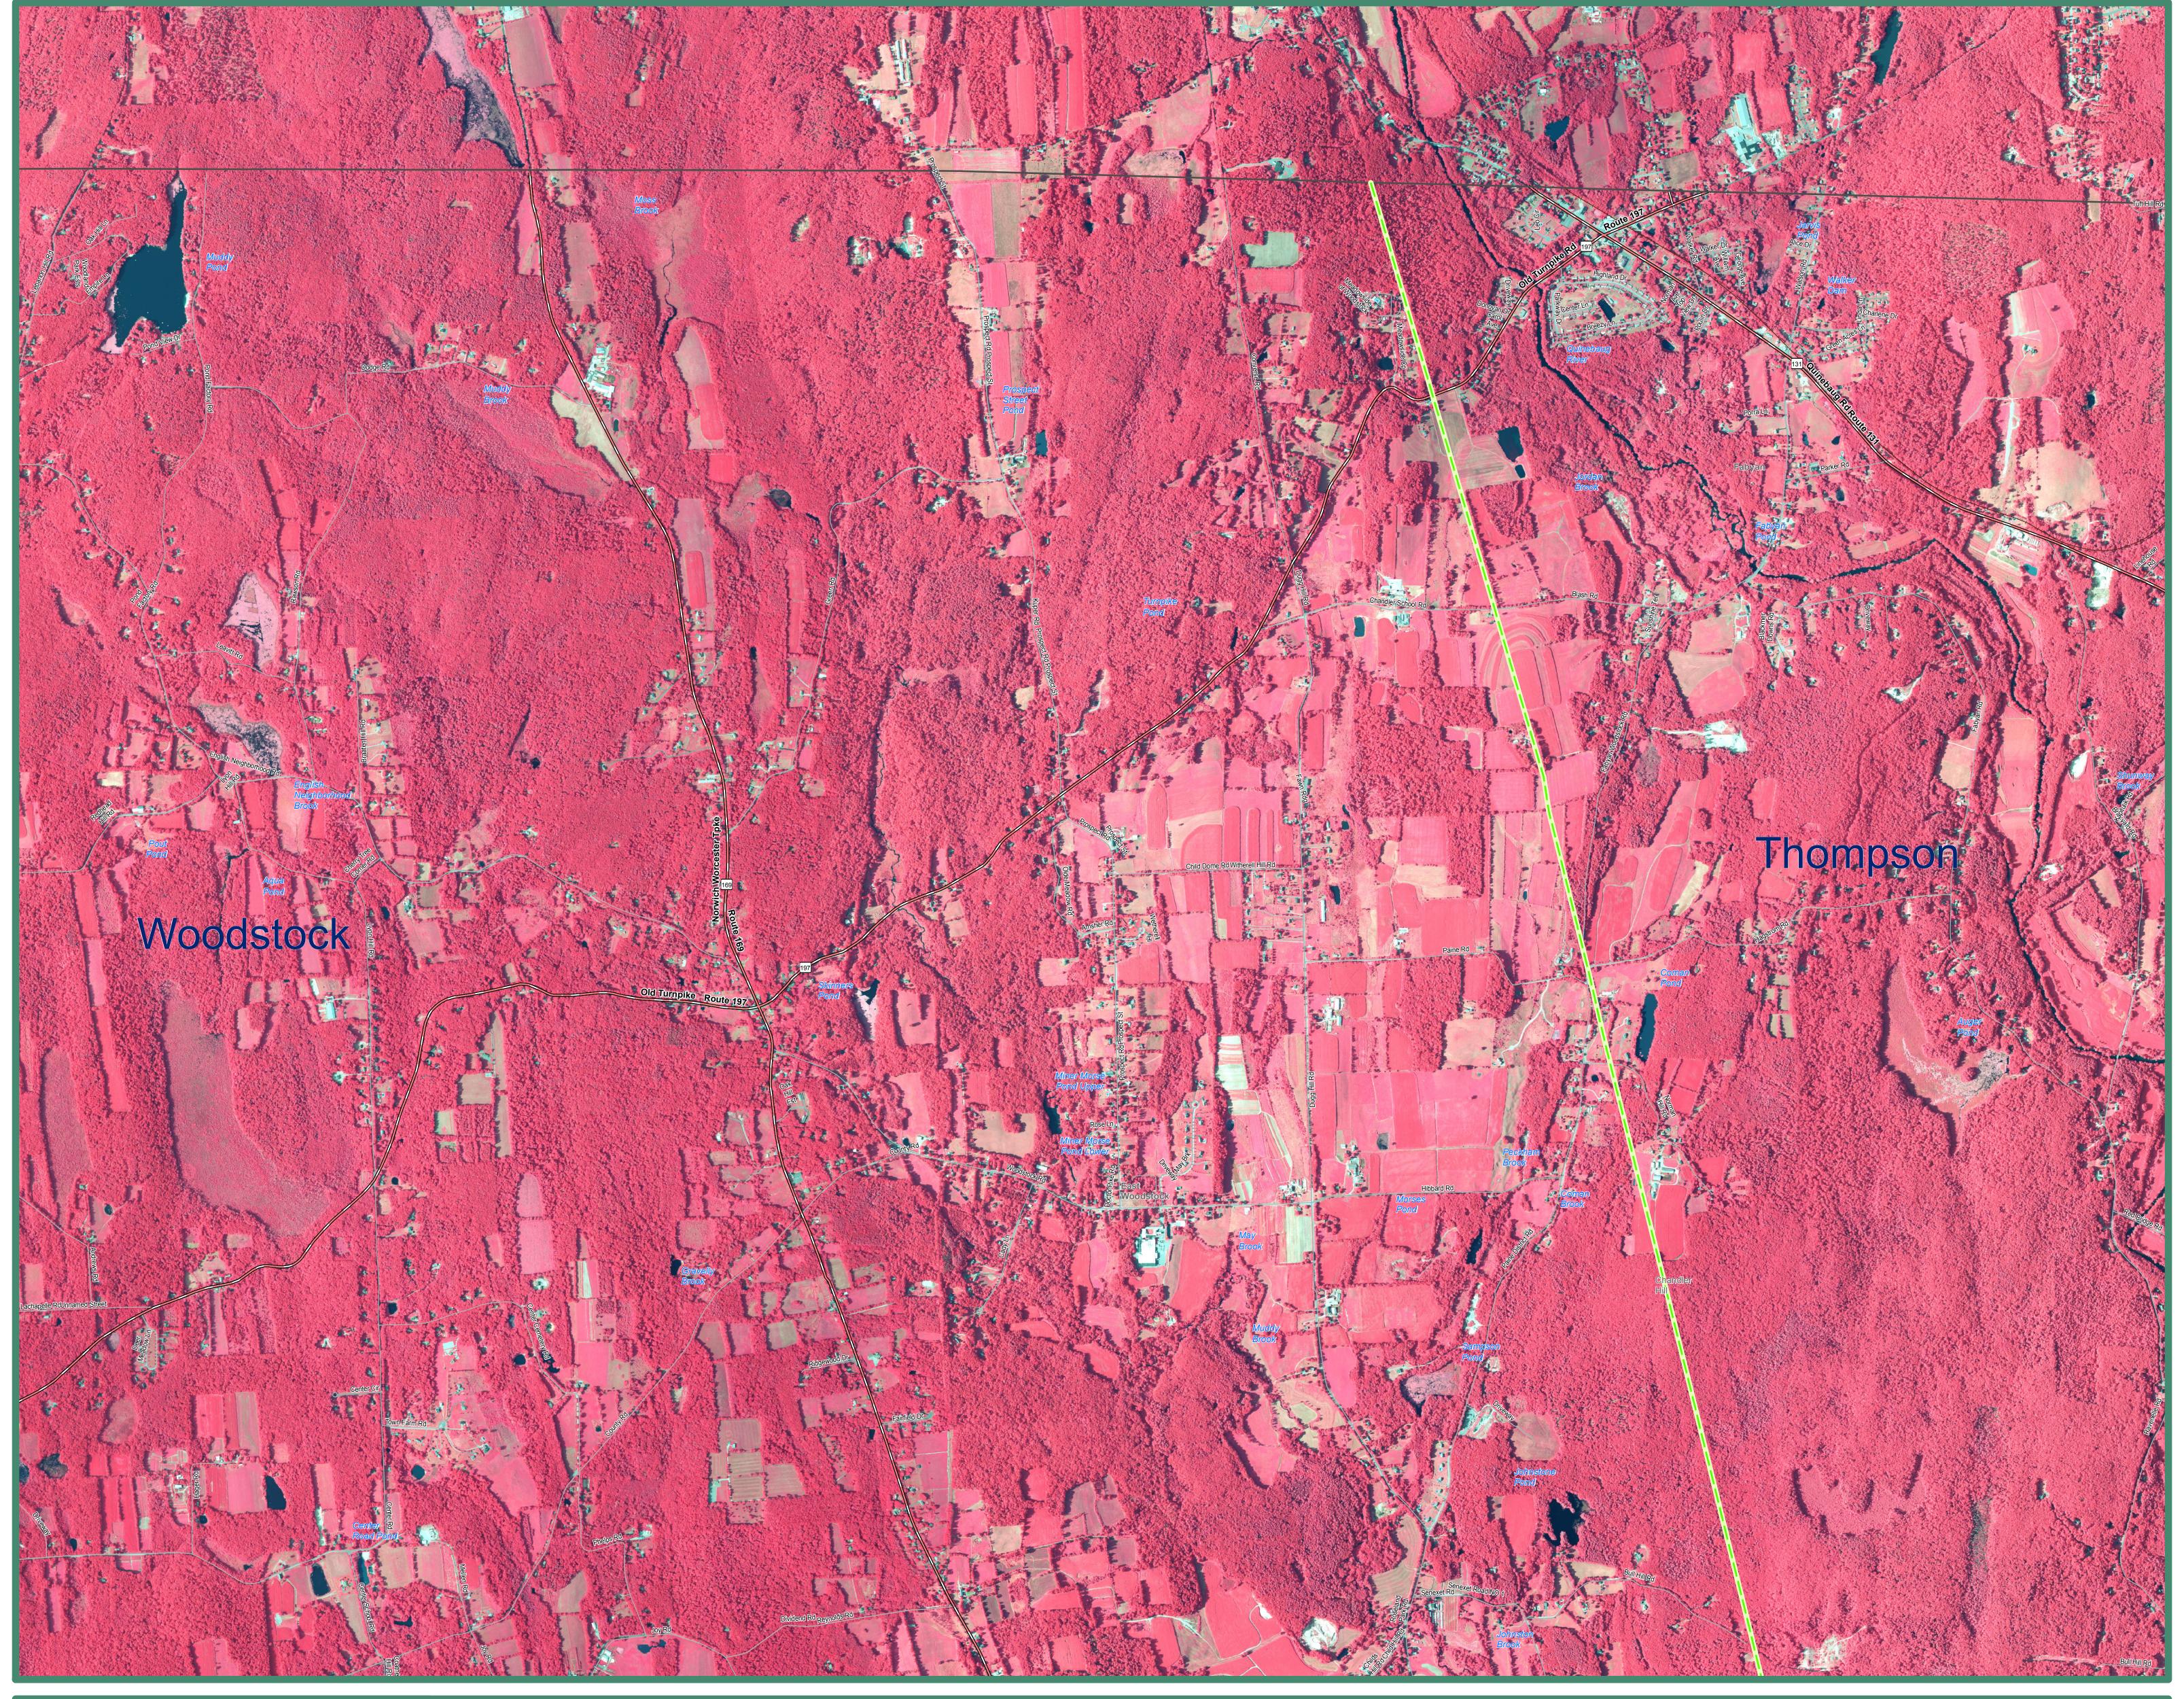

2010 Color Infrared Orthophoto Woodstock, CT (Northeast)

## **EXPLANATION**

(NAIP) infrared orthophotography for the State of Connecticut. It is a color infrared, leaf on, 3.39 feet (1 meter) aerial survey taken during differences in spatial accuracy and data collection dates. Street-level the Spring of 2010. This infrared orthophotography provides many services, such as observing crop and vegetation conditions as well as supporting identification and mapping of habitat areas. The statewide mosaic is not color balanced so tonal imbalances between individual many many target and data such as major interstates, US routes, state routes, streets, railroads, and ferry crossings are displayed but may not match the locations of such features on the orthophotography. Also shown are airports, hospitals, educational facilities, train stations, and town input images is not corrected so differences are present in the range and intensity of colors depending on the area viewed. The location labeled.

This map displays 2010 National Agriculture Imagery Program and shape of features in other GIS layers will not exactly match information shown in the aerial photography primarily due to boundaries. Important geographic locations and waterbodies are

## DATA SOURCES

ORTHOPHOTOGRAPHY - National Agricultural Imagery Program, (NAIP), is provided by the USDA's Farm Service Agency through the Aerial Photography Field Office in Salt Lake City.

BASE MAP DATA - All data is based on 1:24,000 scale and displays geographic names, places and their symbols, town boundaries, airports, and railroads. Base map data is neither current nor complete. Street data is based on TeleAtlas copyrighted data.