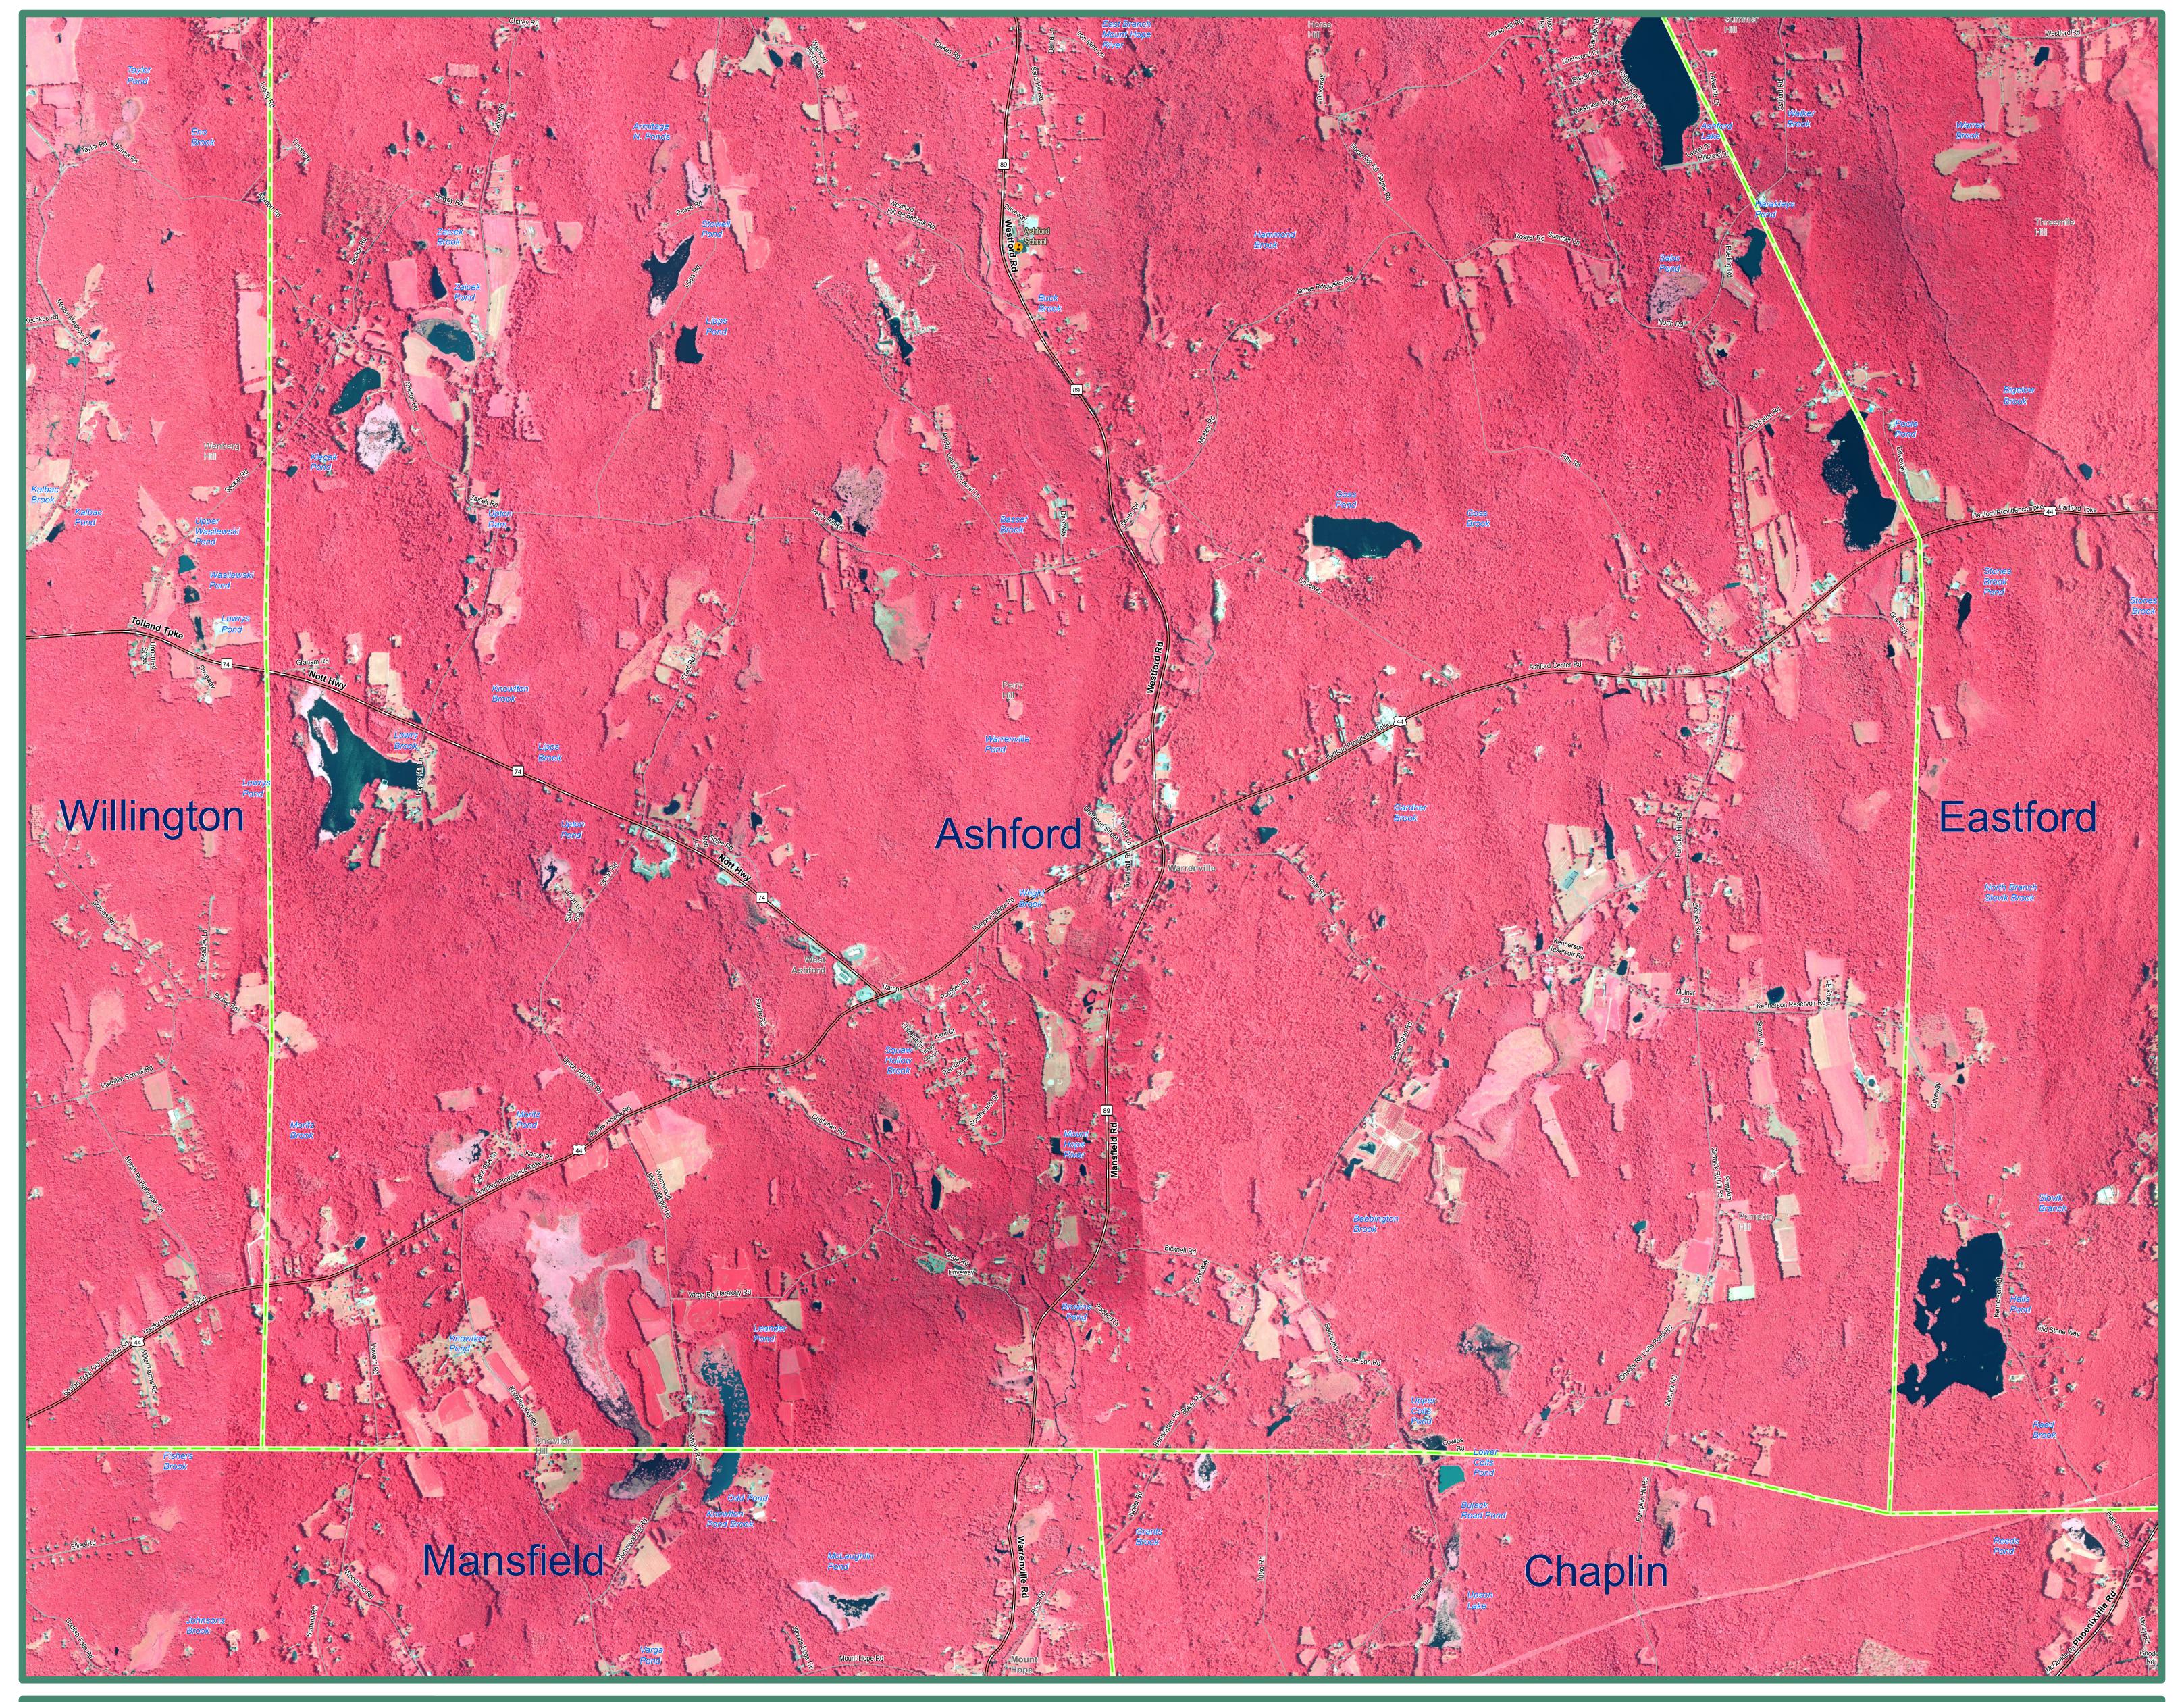

2010 Color Infrared Orthophoto Ashford, CT (South)

## **EXPLANATION**

(NAIP) infrared orthophotography for the State of Connecticut. It is a color infrared, leaf on, 3.39 feet (1 meter) aerial survey taken during differences in spatial accuracy and data collection dates. Street-level the Spring of 2010. This infrared orthophotography provides many services, such as observing crop and vegetation conditions as well as supporting identification and mapping of habitat areas. The statewide mosaic is not color balanced so tonal imbalances between individual data such as major interstates, US routes, state routes, streets, railroads, and ferry crossings are displayed but may not match the locations of such features on the orthophotography. Also shown are airports, hospitals, educational facilities, train stations, and town input images is not corrected so differences are present in the range and intensity of colors depending on the area viewed. The location labeled.

This map displays 2010 National Agriculture Imagery Program and shape of features in other GIS layers will not exactly match information shown in the aerial photography primarily due to boundaries. Important geographic locations and waterbodies are

## DATA SOURCES

ORTHOPHOTOGRAPHY - National Agricultural Imagery Program, (NAIP), is provided by the USDA's Farm Service Agency through the Aerial Photography Field Office in Salt Lake City.

BASE MAP DATA - All data is based on 1:24,000 scale and displays geographic names, places and their symbols, town boundaries, airports, and railroads. Base map data is neither current nor complete. Street data is based on TeleAtlas copyrighted data.