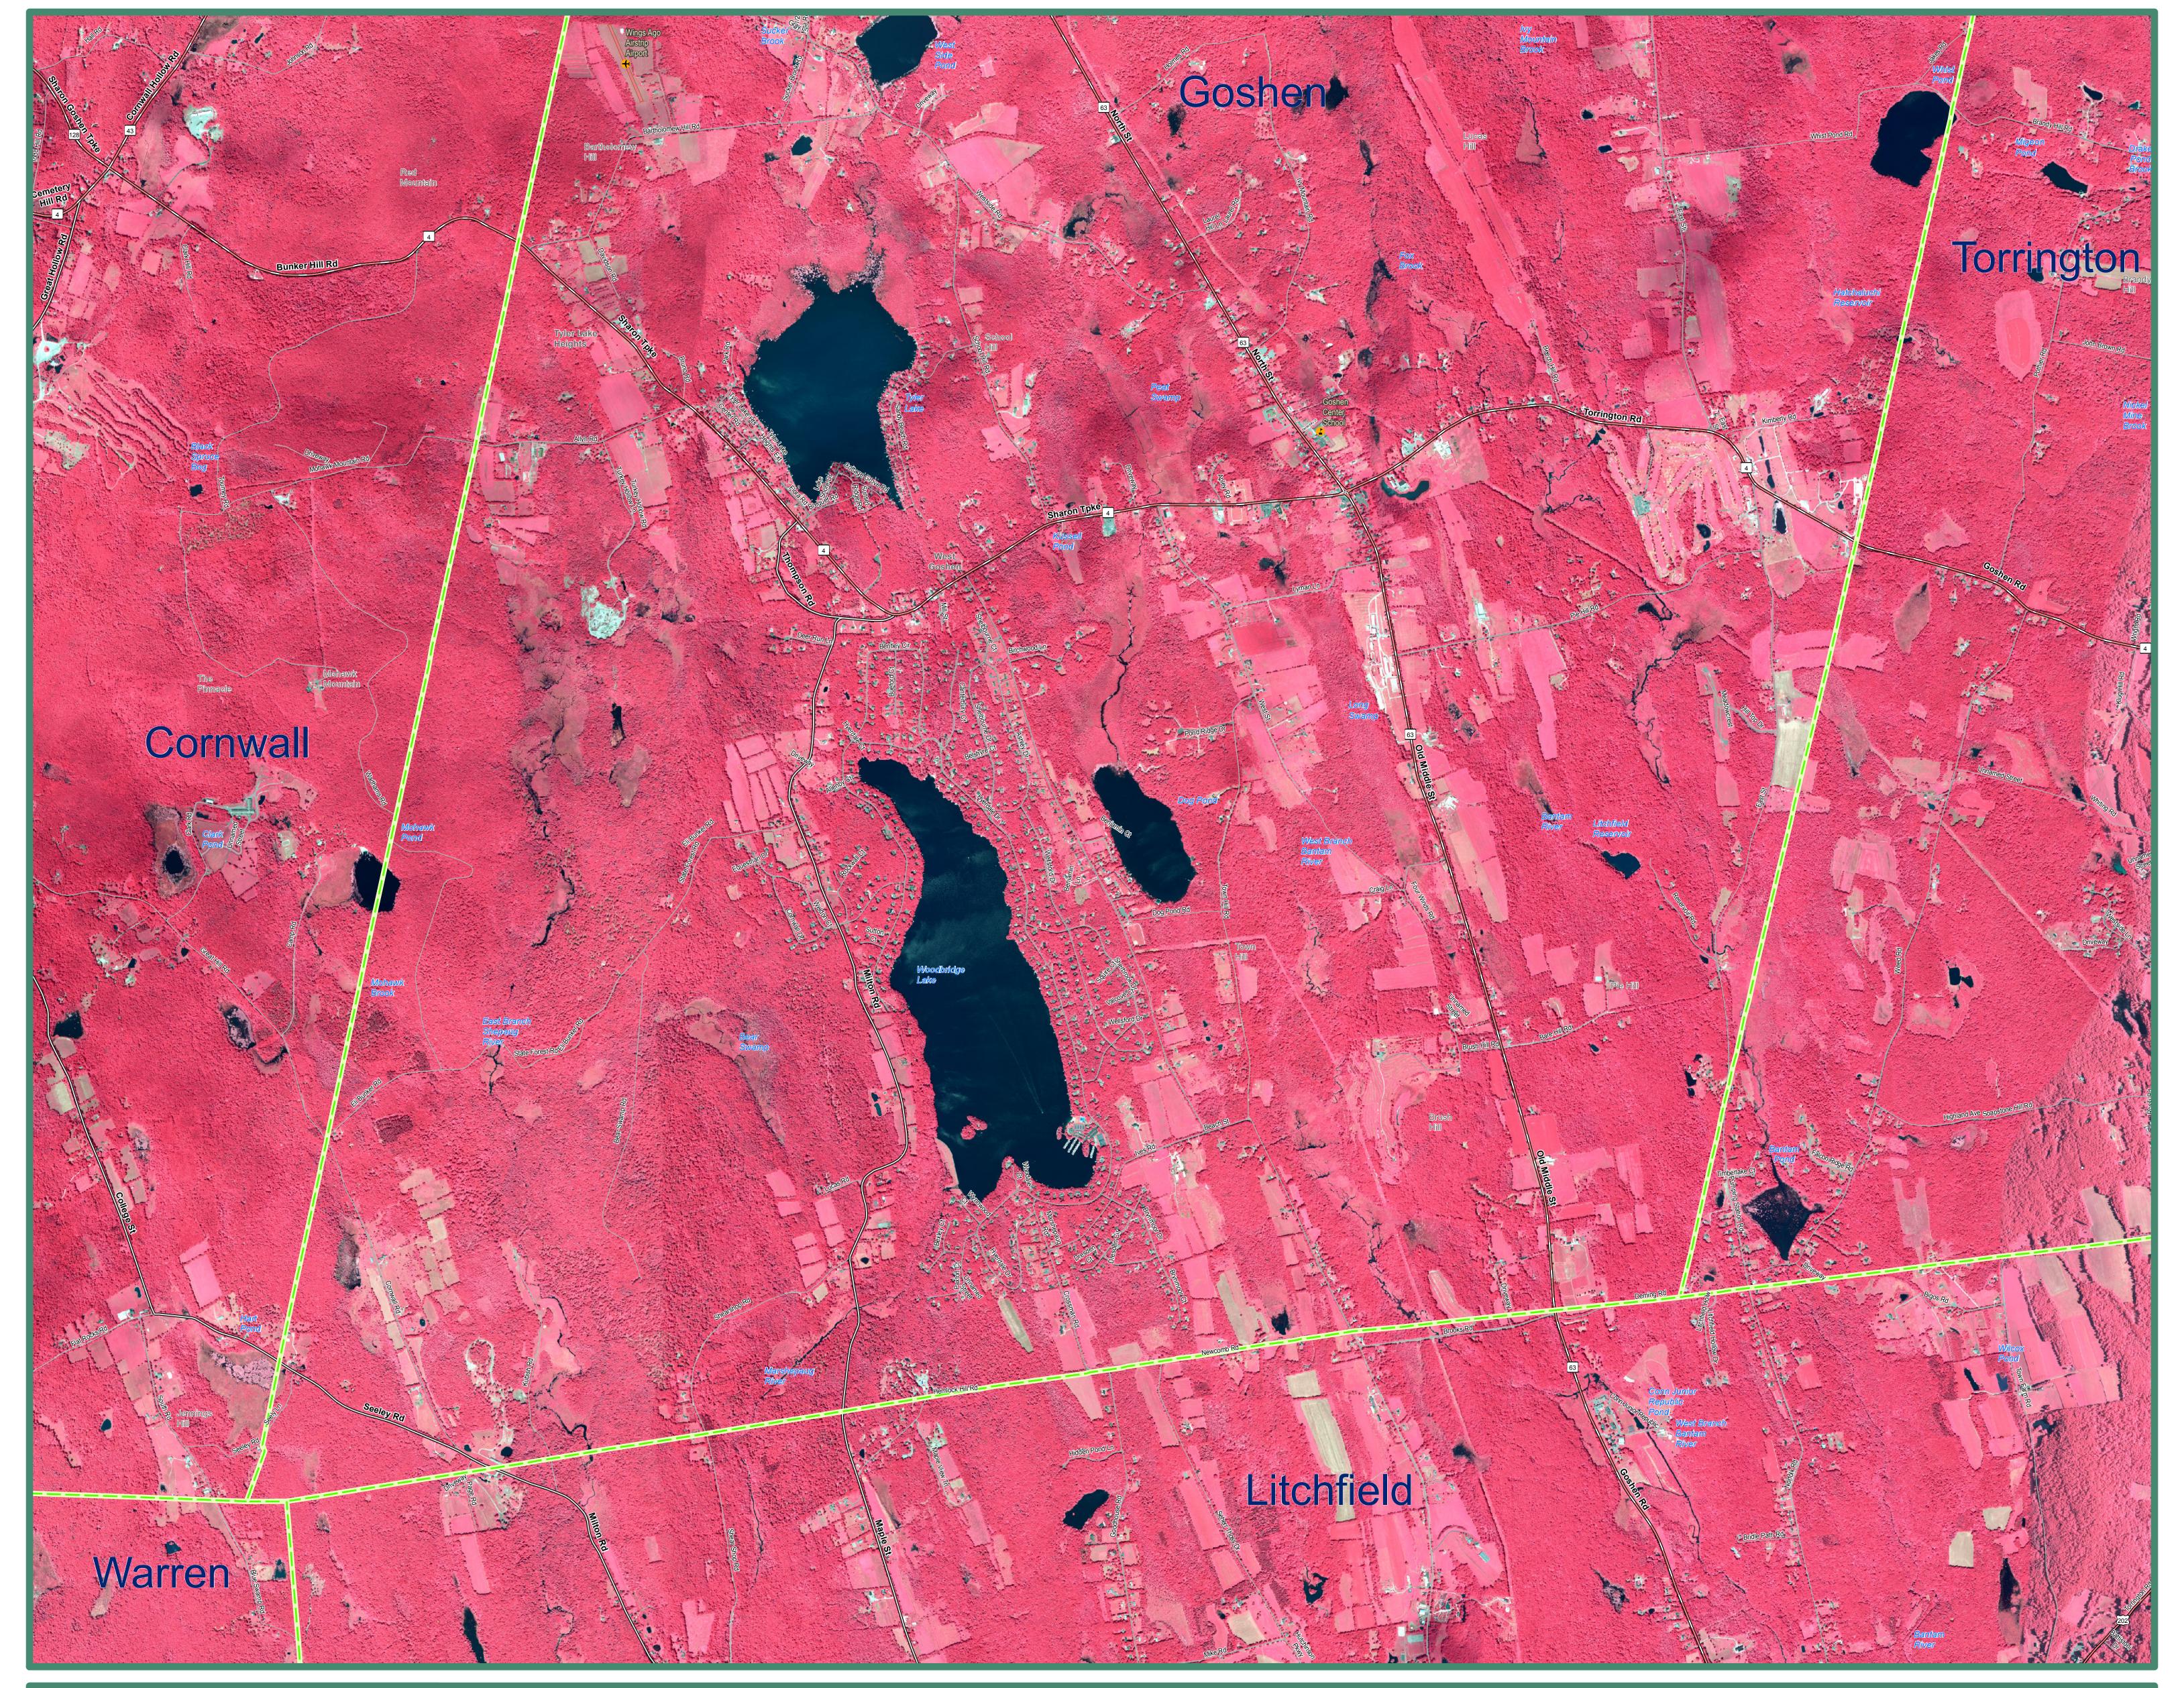

2010 Color Infrared Orthophoto Goshen, CT (South)

## **EXPLANATION**

This map displays 2010 National Agriculture Imagery Program and shape of features in other GIS layers will not exactly match (NAIP) infrared orthophotography for the State of Connecticut. It is a color infrared, leaf on, 3.39 feet (1 meter) aerial survey taken during differences in spatial accuracy and data collection dates. Street-level the Spring of 2010. This infrared orthophotography provides many services, such as observing crop and vegetation conditions as well as supporting identification and mapping of habitat areas. The statewide mosaic is not color balanced so tonal imbalances between individual many data such as major interstates, US routes, state routes, streets, railroads, and ferry crossings are displayed but may not match the locations of such features on the orthophotography. Also shown are airports, hospitals, educational facilities, train stations, and town input images is not corrected so differences are present in the range and intensity of colors depending on the area viewed. The location labeled.

information shown in the aerial photography primarily due to boundaries. Important geographic locations and waterbodies are

## DATA SOURCES

ORTHOPHOTOGRAPHY - National Agricultural Imagery Program, (NAIP), is provided by the USDA's Farm Service Agency through the Aerial Photography Field Office in Salt Lake City.

BASE MAP DATA - All data is based on 1:24,000 scale and displays geographic names, places and their symbols, town boundaries, airports, and railroads. Base map data is neither current nor complete. Street data is based on TeleAtlas copyrighted data.