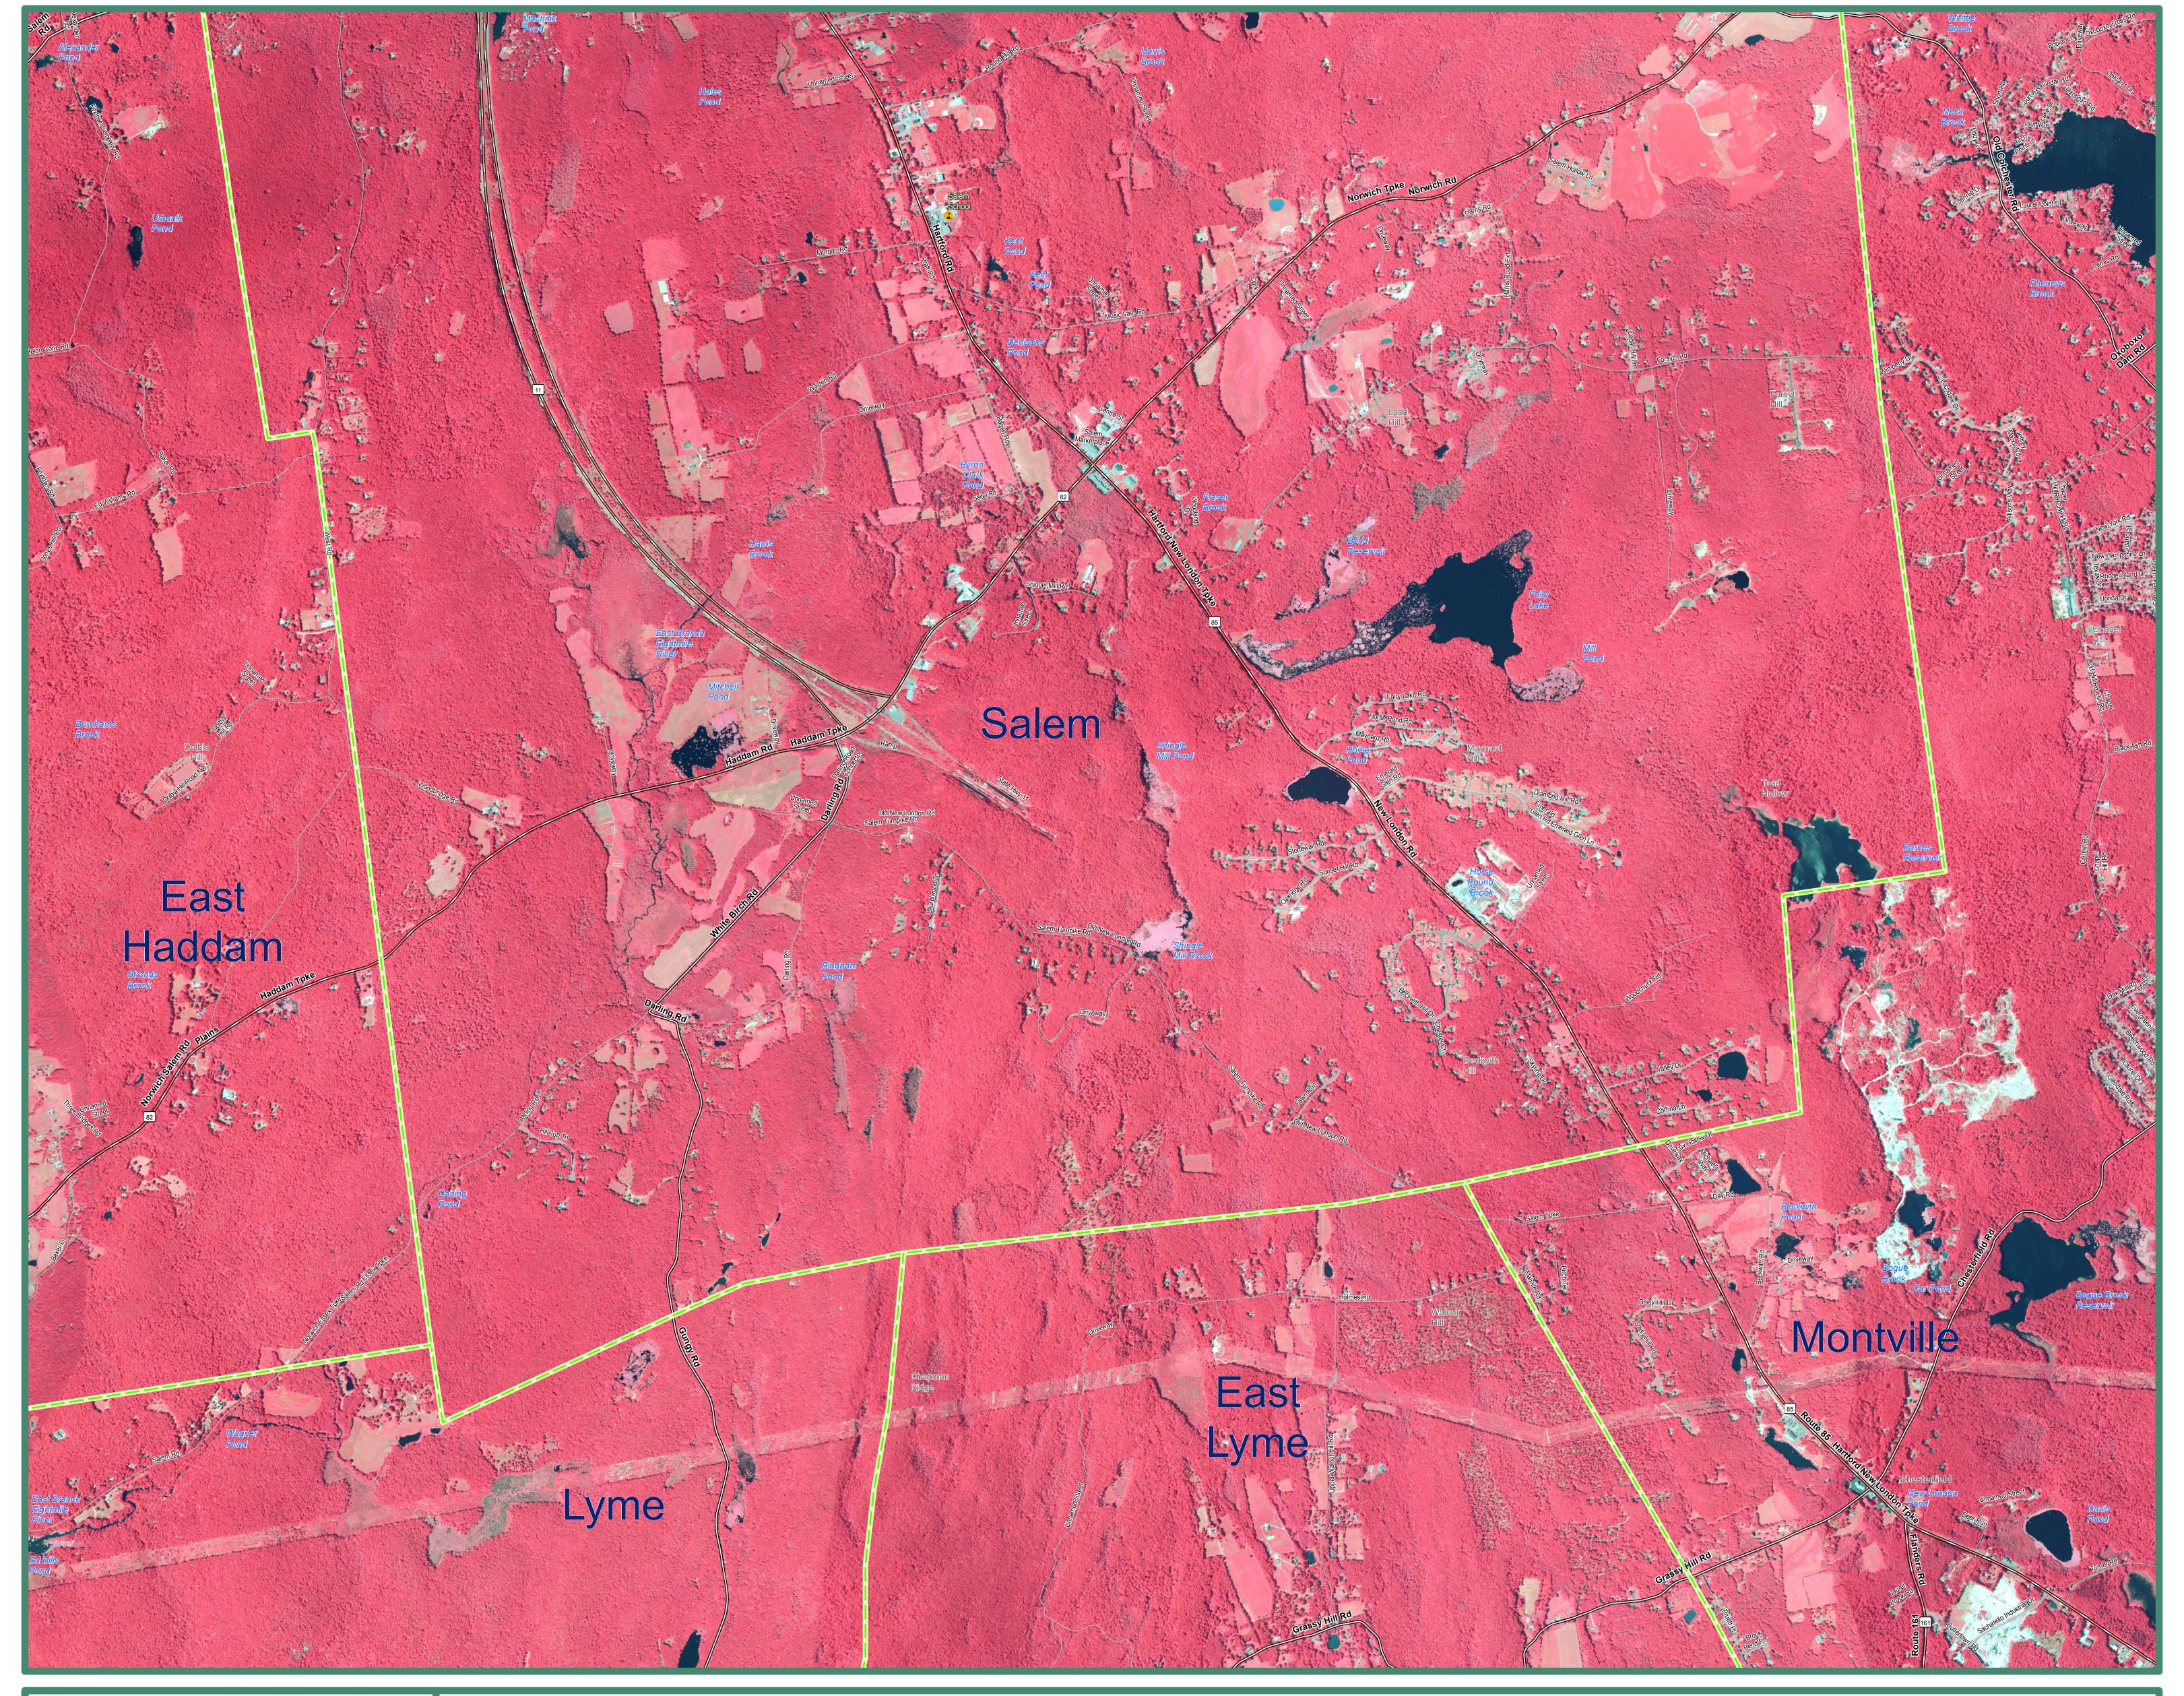

2010 Color Infrared Orthophoto Salem, CT (South)

## **EXPLANATION**

This map displays 2010 National Agriculture Imagery Program and shape of features in other GIS layers will not exactly match (NAIP) infrared orthophotography for the State of Connecticut. It is a color infrared, leaf on, 3.39 feet (1 meter) aerial survey taken during differences in spatial accuracy and data collection dates. Street-level the Spring of 2010. This infrared orthophotography provides many services, such as observing crop and vegetation conditions as well as supporting identification and mapping of habitat areas. The statewide mosaic is not color balanced so tonal imbalances between individual many data such as major interstates, US routes, state routes, streets, railroads, and ferry crossings are displayed but may not match the locations of such features on the orthophotography. Also shown are airports, hospitals, educational facilities, train stations, and town input images is not corrected so differences are present in the range and intensity of colors depending on the area viewed. The location labeled.

information shown in the aerial photography primarily due to boundaries. Important geographic locations and waterbodies are

## DATA SOURCES

ORTHOPHOTOGRAPHY - National Agricultural Imagery Program, (NAIP), is provided by the USDA's Farm Service Agency through the Aerial Photography Field Office in Salt Lake City.

BASE MAP DATA - All data is based on 1:24,000 scale and displays geographic names, places and their symbols, town boundaries, airports, and railroads. Base map data is neither current nor complete. Street data is based on TeleAtlas copyrighted data.