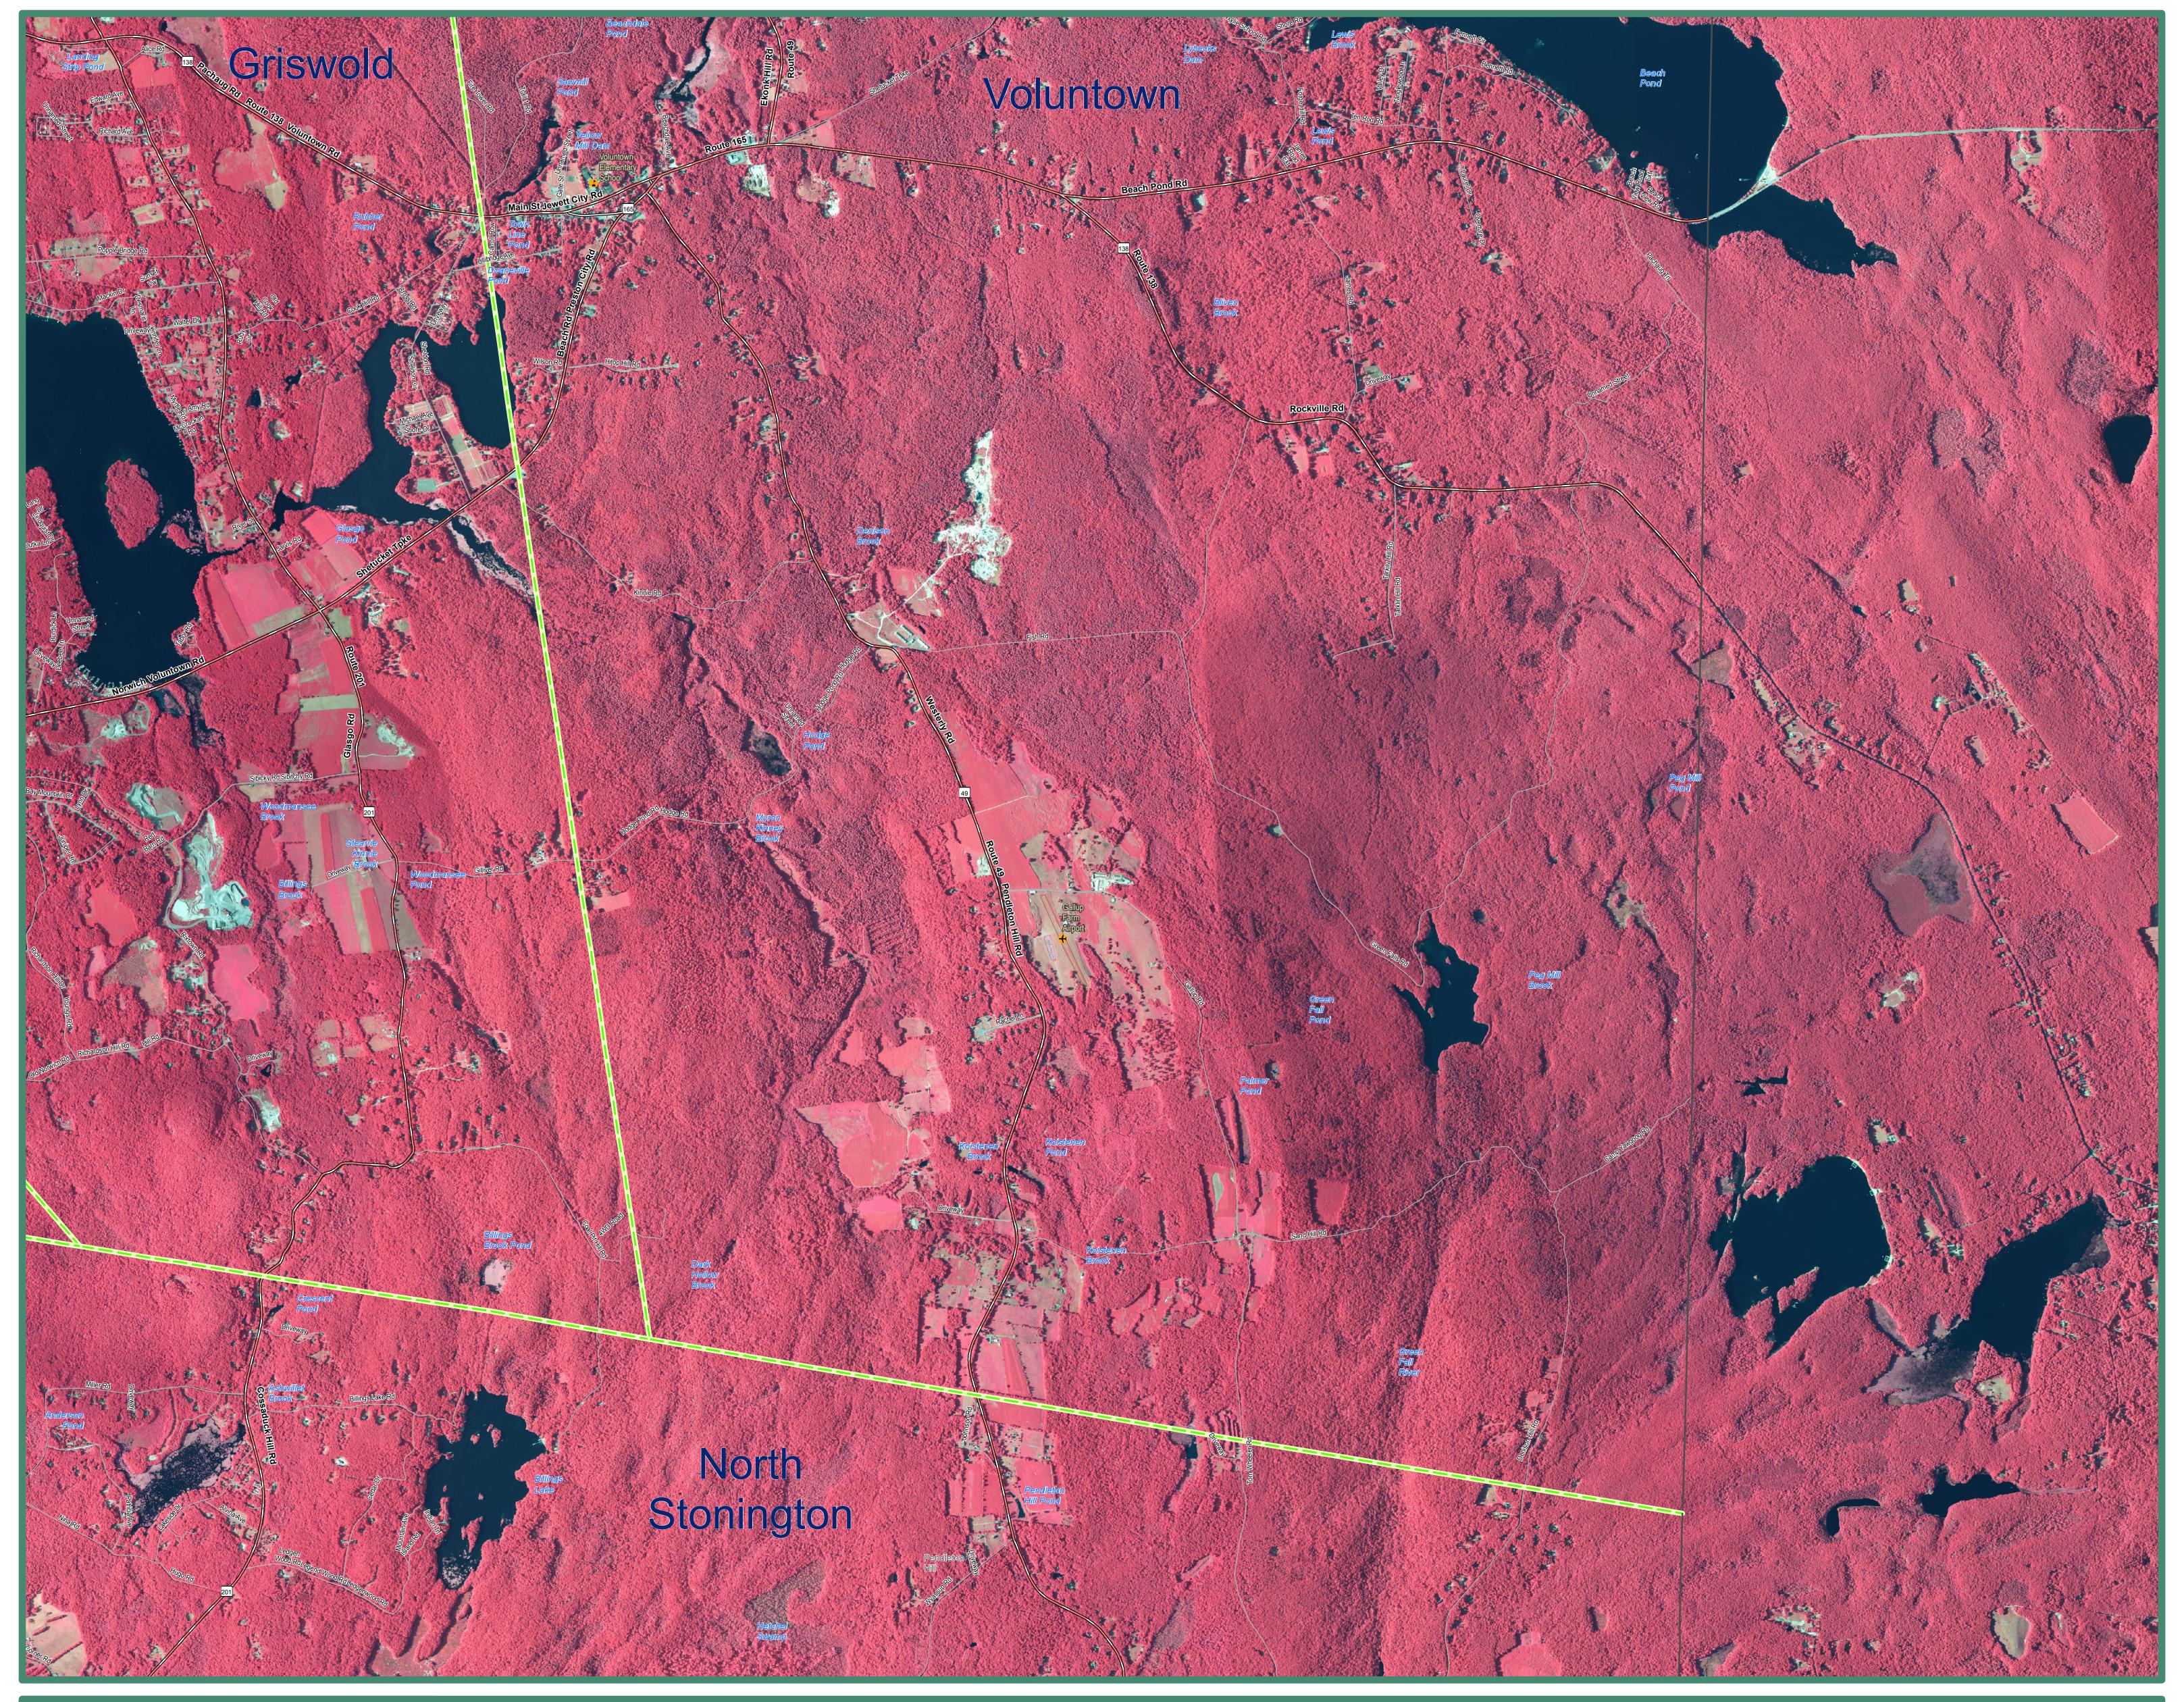

2010 Color Infrared Orthophoto Voluntown, CT (South)

## **EXPLANATION**

(NAIP) infrared orthophotography for the State of Connecticut. It is a color infrared, leaf on, 3.39 feet (1 meter) aerial survey taken during differences in spatial accuracy and data collection dates. Street-level the Spring of 2010. This infrared orthophotography provides many services, such as observing crop and vegetation conditions as well as supporting identification and mapping of habitat areas. The statewide mosaic is not color balanced so tonal imbalances between individual many data such as major interstates, US routes, state routes, streets, railroads, and ferry crossings are displayed but may not match the locations of such features on the orthophotography. Also shown are airports, hospitals, educational facilities, train stations, and town input images is not corrected so differences are present in the range and intensity of colors depending on the area viewed. The location labeled.

This map displays 2010 National Agriculture Imagery Program and shape of features in other GIS layers will not exactly match information shown in the aerial photography primarily due to boundaries. Important geographic locations and waterbodies are

## DATA SOURCES

ORTHOPHOTOGRAPHY - National Agricultural Imagery Program, (NAIP), is provided by the USDA's Farm Service Agency through the Aerial Photography Field Office in Salt Lake City.

BASE MAP DATA - All data is based on 1:24,000 scale and displays geographic names, places and their symbols, town boundaries, airports, and railroads. Base map data is neither current nor complete. Street data is based on TeleAtlas copyrighted data.