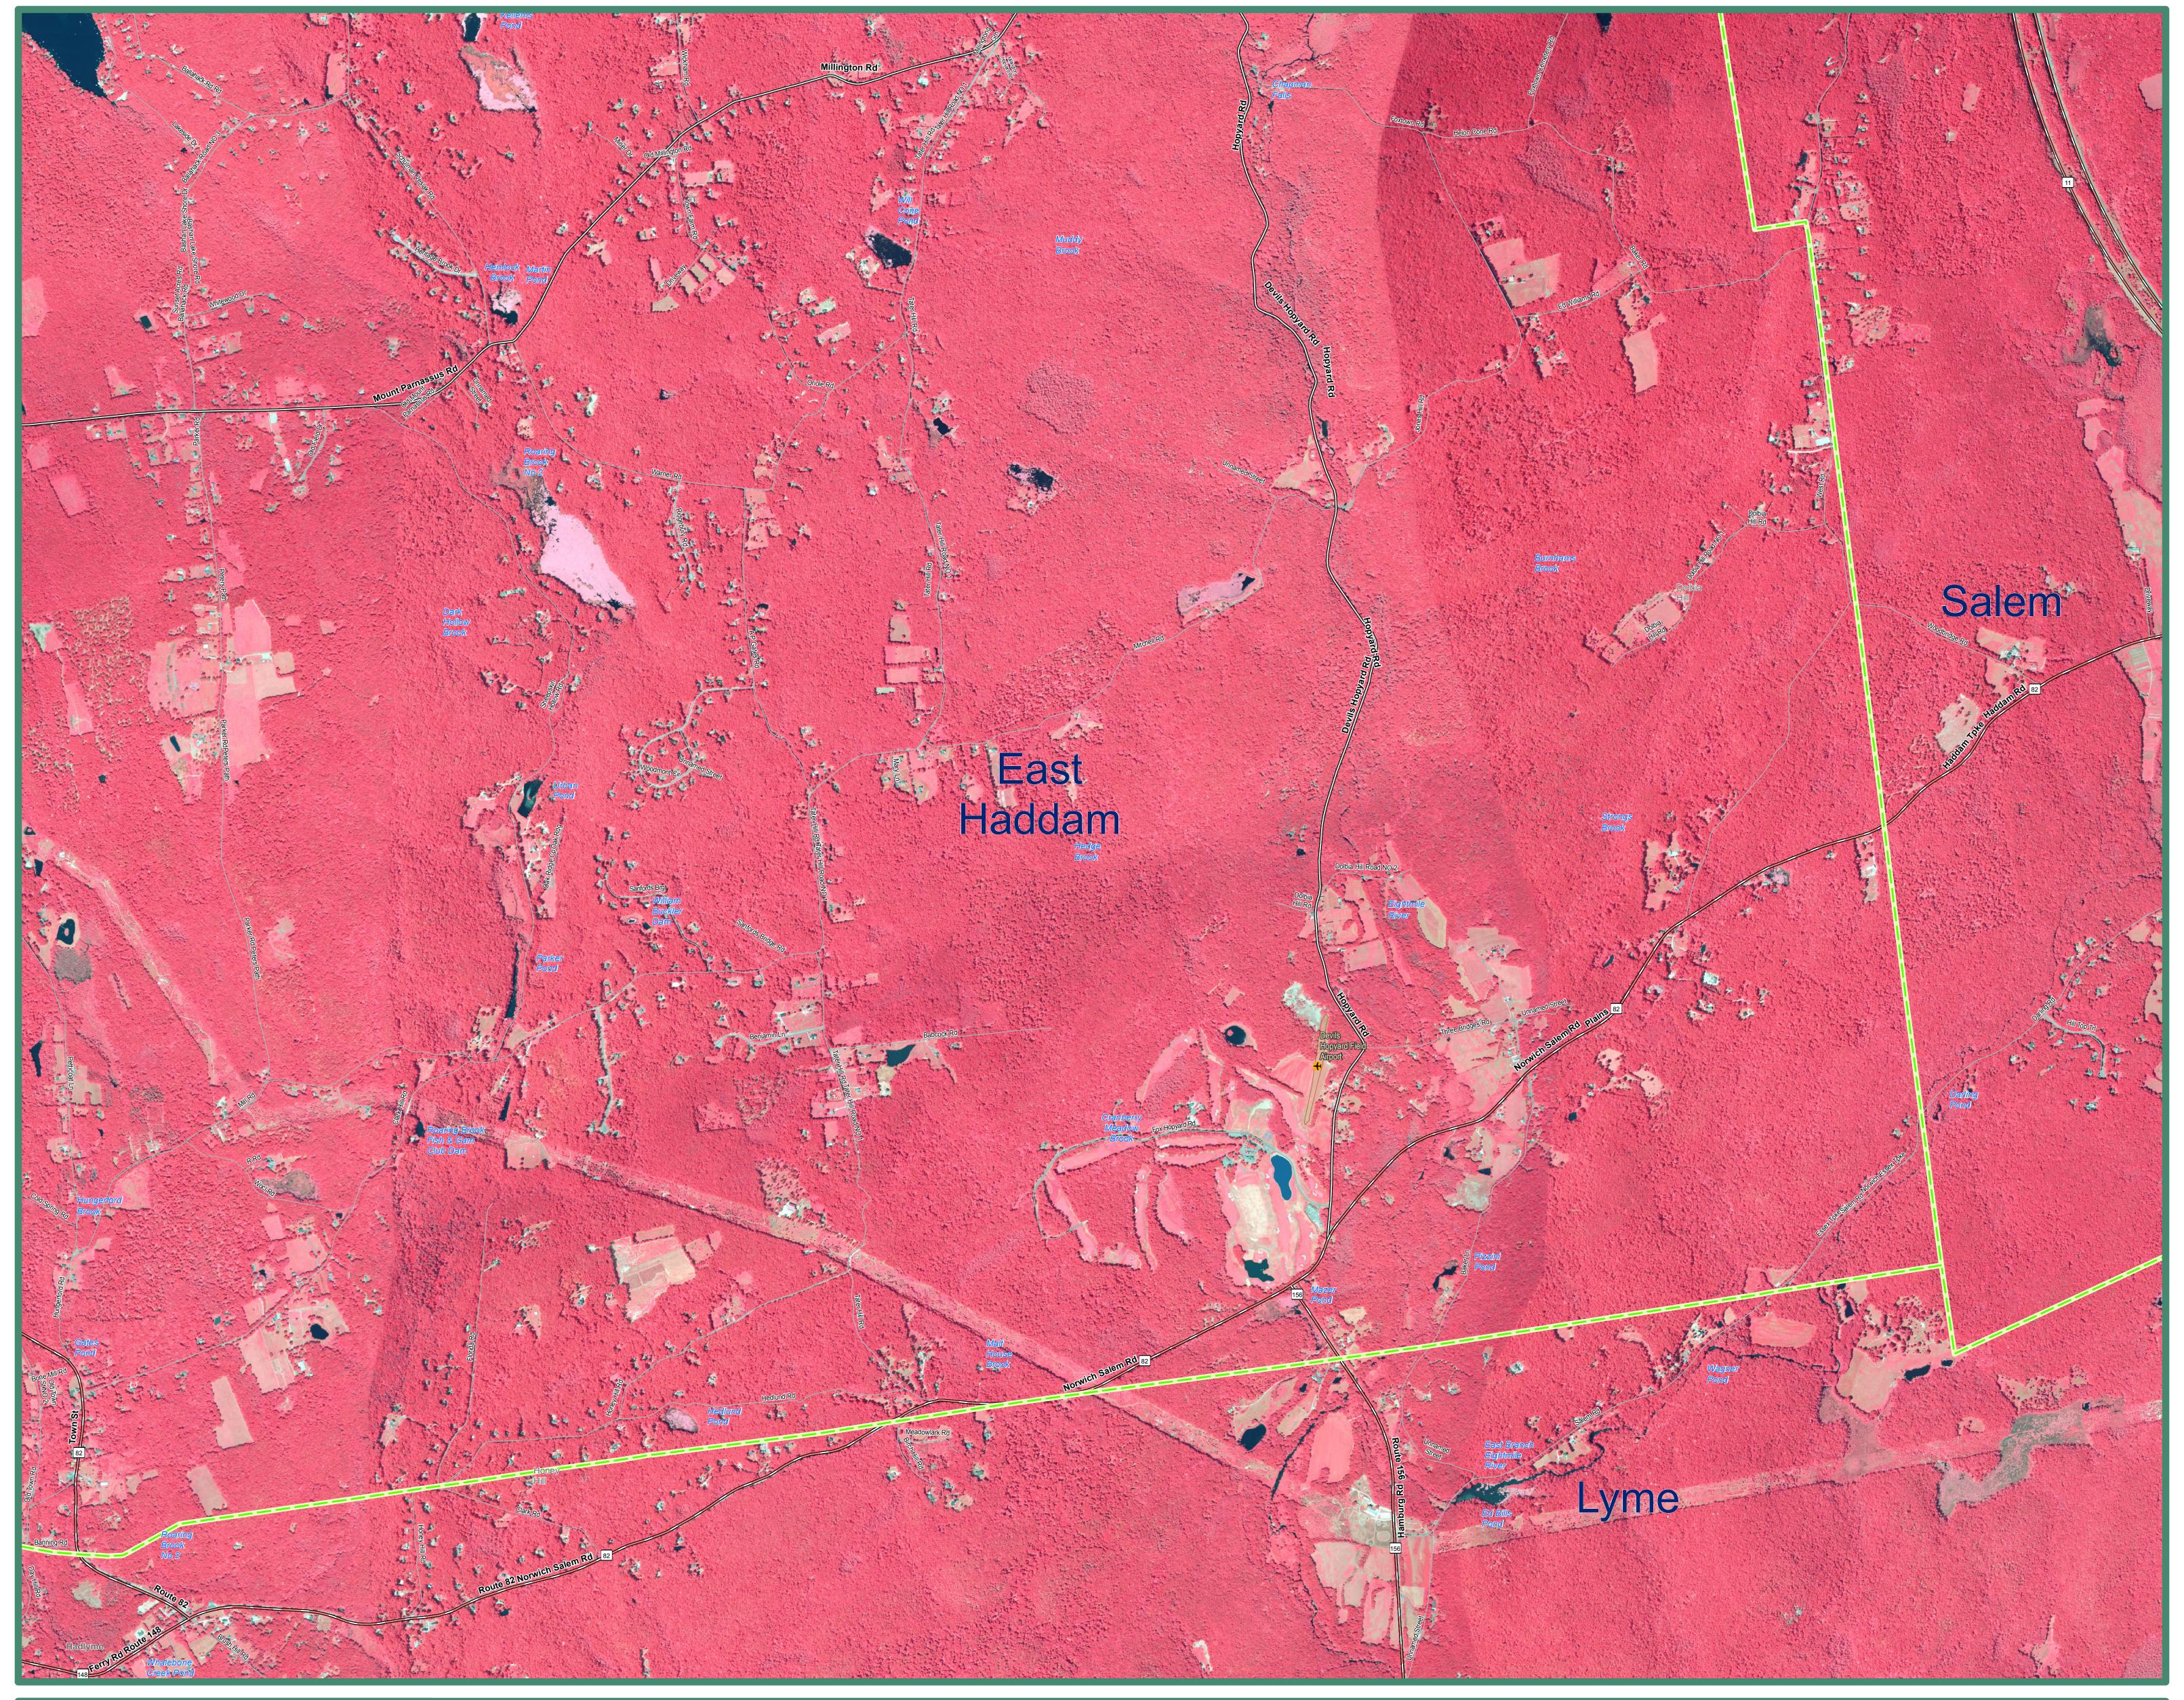

2010 Color Infrared Orthophoto East Haddam, CT (Southeast)

## **EXPLANATION**

(NAIP) infrared orthophotography for the State of Connecticut. It is a color infrared, leaf on, 3.39 feet (1 meter) aerial survey taken during differences in spatial accuracy and data collection dates. Street-level the Spring of 2010. This infrared orthophotography provides many services, such as observing crop and vegetation conditions as well as supporting identification and mapping of habitat areas. The statewide mosaic is not color balanced so tonal imbalances between individual many many target and data such as major interstates, US routes, state routes, streets, railroads, and ferry crossings are displayed but may not match the locations of such features on the orthophotography. Also shown are airports, hospitals, educational facilities, train stations, and town input images is not corrected so differences are present in the range and intensity of colors depending on the area viewed. The location labeled.

This map displays 2010 National Agriculture Imagery Program and shape of features in other GIS layers will not exactly match information shown in the aerial photography primarily due to boundaries. Important geographic locations and waterbodies are

## DATA SOURCES

ORTHOPHOTOGRAPHY - National Agricultural Imagery Program, (NAIP), is provided by the USDA's Farm Service Agency through the Aerial Photography Field Office in Salt Lake City.

BASE MAP DATA - All data is based on 1:24,000 scale and displays geographic names, places and their symbols, town boundaries, airports, and railroads. Base map data is neither current nor complete. Street data is based on TeleAtlas copyrighted data.