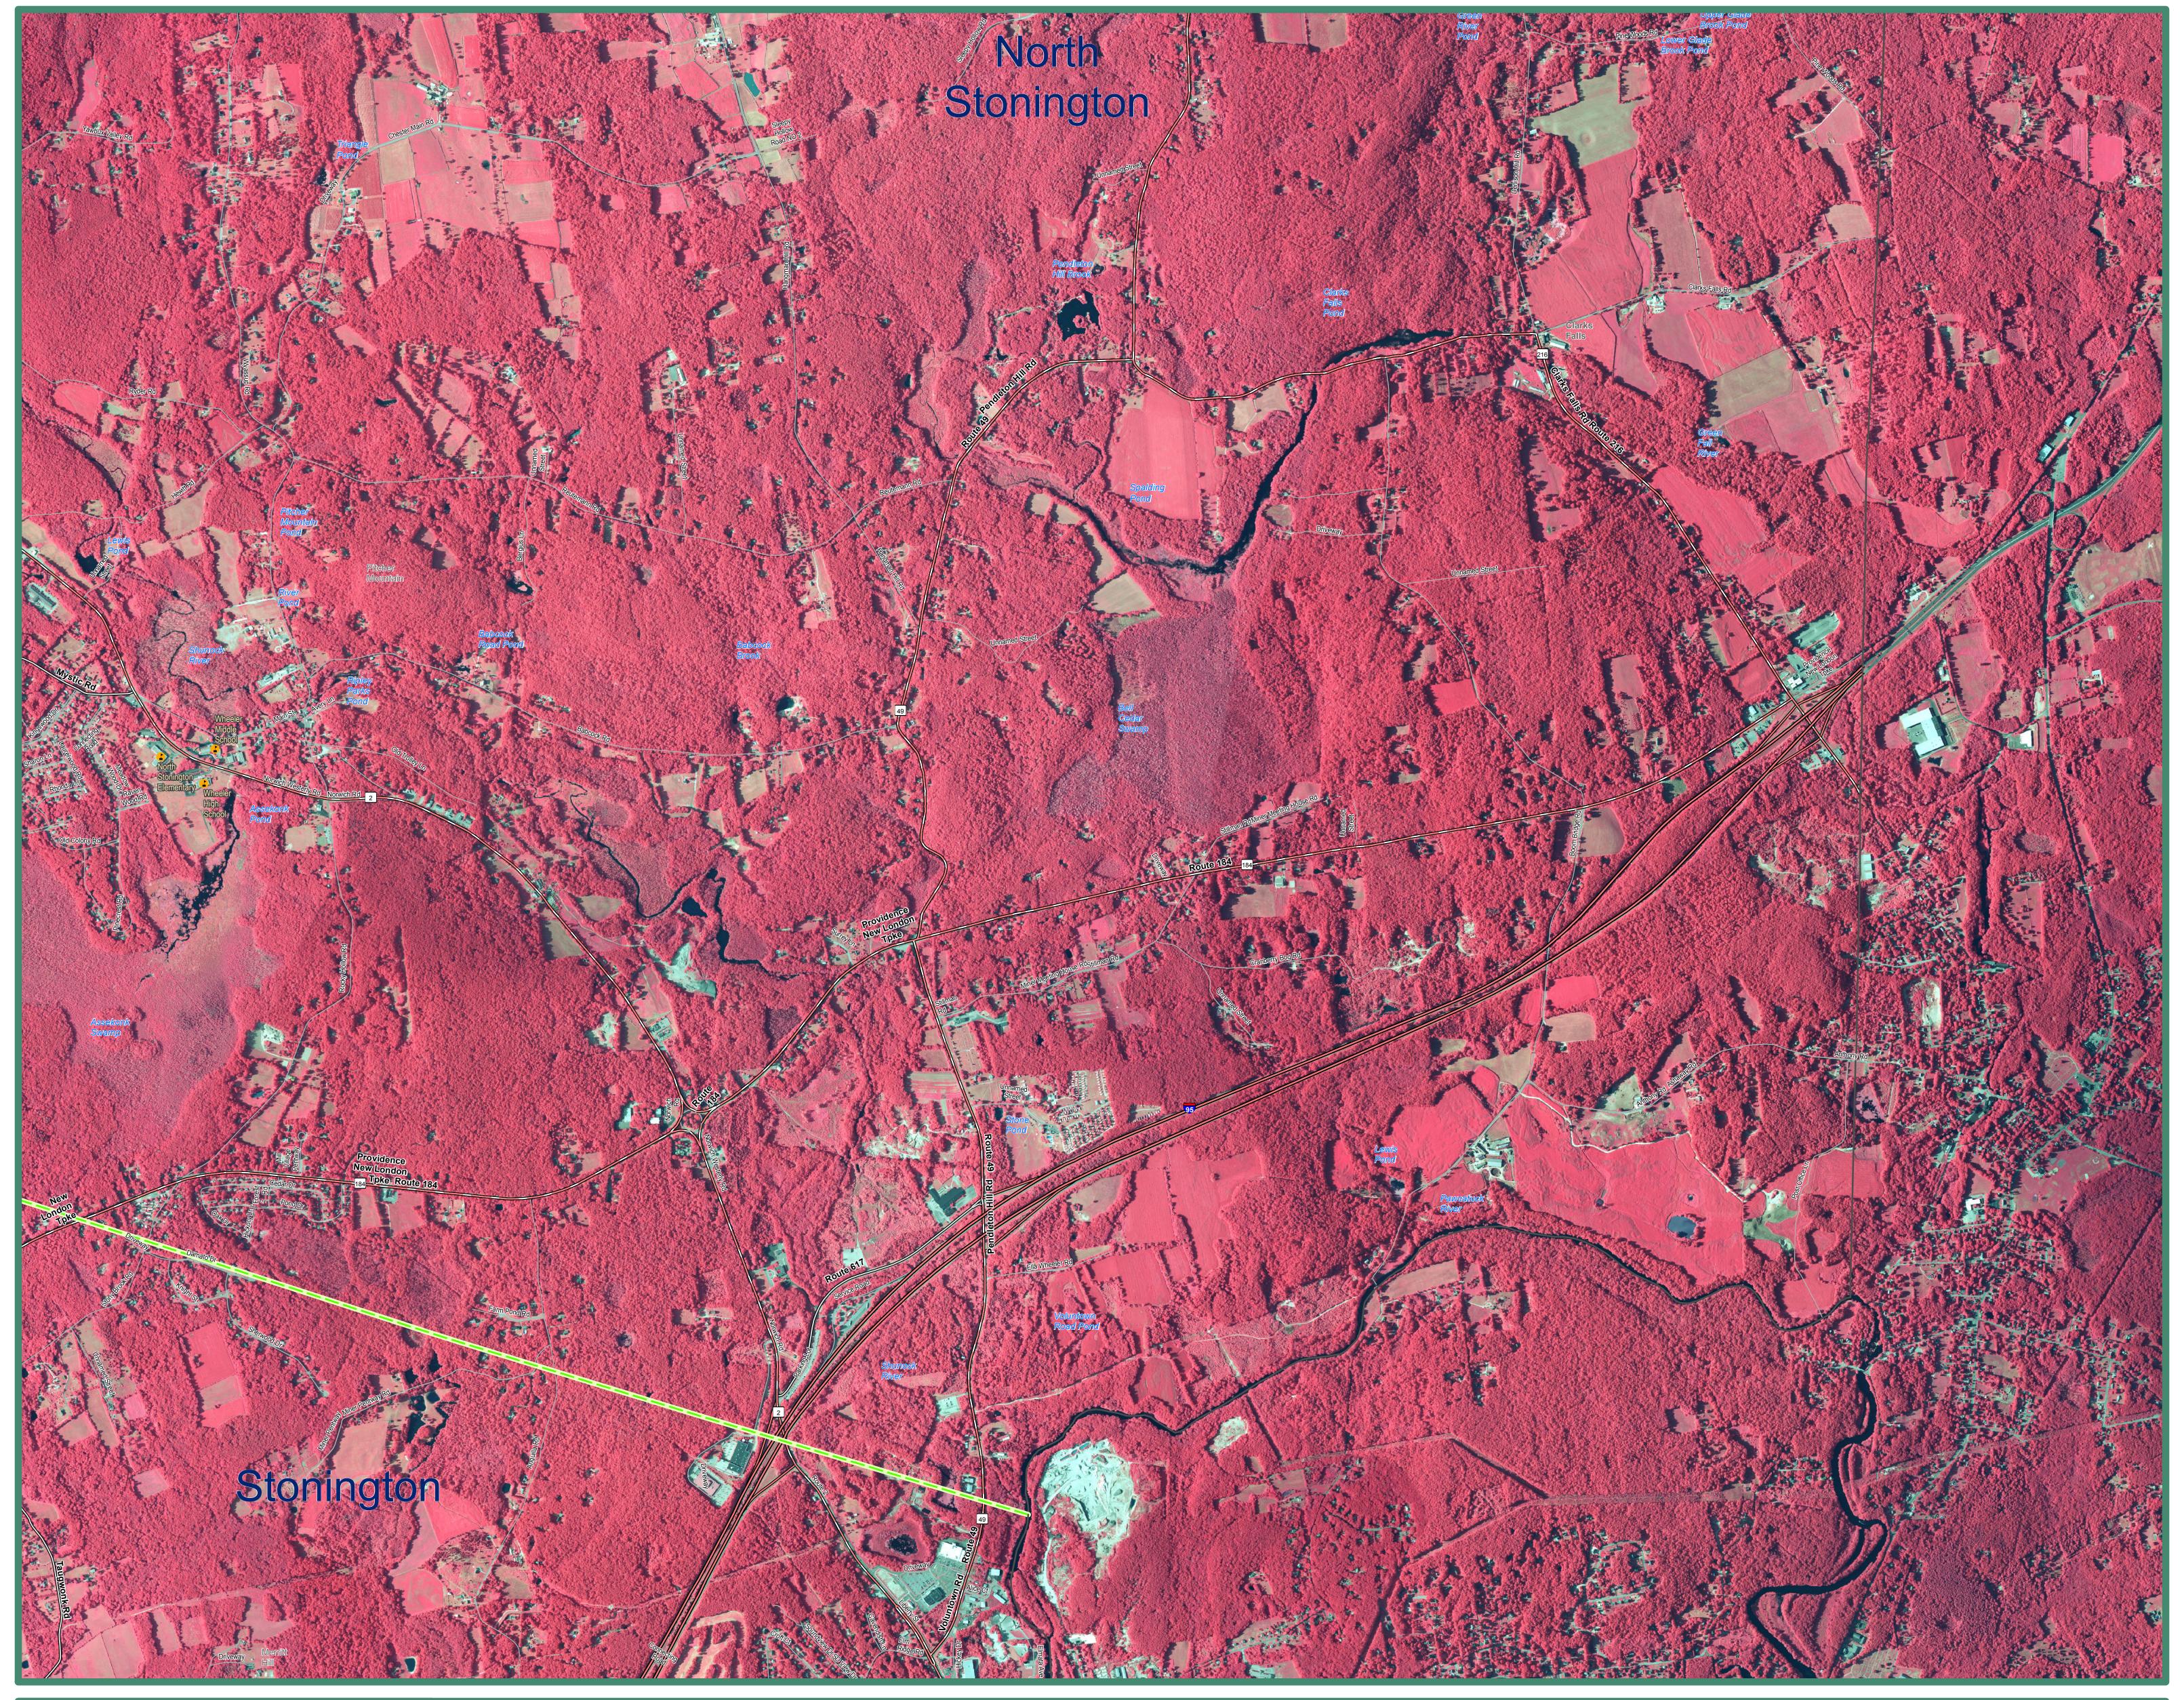

2010 Color Infrared Orthophoto North Stonington, CT (Southeast)

## **EXPLANATION**

This map displays 2010 National Agriculture Imagery Program and shape of features in other GIS layers will not exactly match (NAIP) infrared orthophotography for the State of Connecticut. It is a color infrared, leaf on, 3.39 feet (1 meter) aerial survey taken during differences in spatial accuracy and data collection dates. Street-level the Spring of 2010. This infrared orthophotography provides many services, such as observing crop and vegetation conditions as well as supporting identification and mapping of habitat areas. The statewide mosaic is not color balanced so tonal imbalances between individual many data such as major interstates, US routes, state routes, streets, railroads, and ferry crossings are displayed but may not match the locations of such features on the orthophotography. Also shown are airports, hospitals, educational facilities, train stations, and town input images is not corrected so differences are present in the range and intensity of colors depending on the area viewed. The location labeled.

information shown in the aerial photography primarily due to boundaries. Important geographic locations and waterbodies are

## DATA SOURCES

ORTHOPHOTOGRAPHY - National Agricultural Imagery Program, (NAIP), is provided by the USDA's Farm Service Agency through the Aerial Photography Field Office in Salt Lake City.

BASE MAP DATA - All data is based on 1:24,000 scale and displays geographic names, places and their symbols, town boundaries, airports, and railroads. Base map data is neither current nor complete. Street data is based on TeleAtlas copyrighted data.