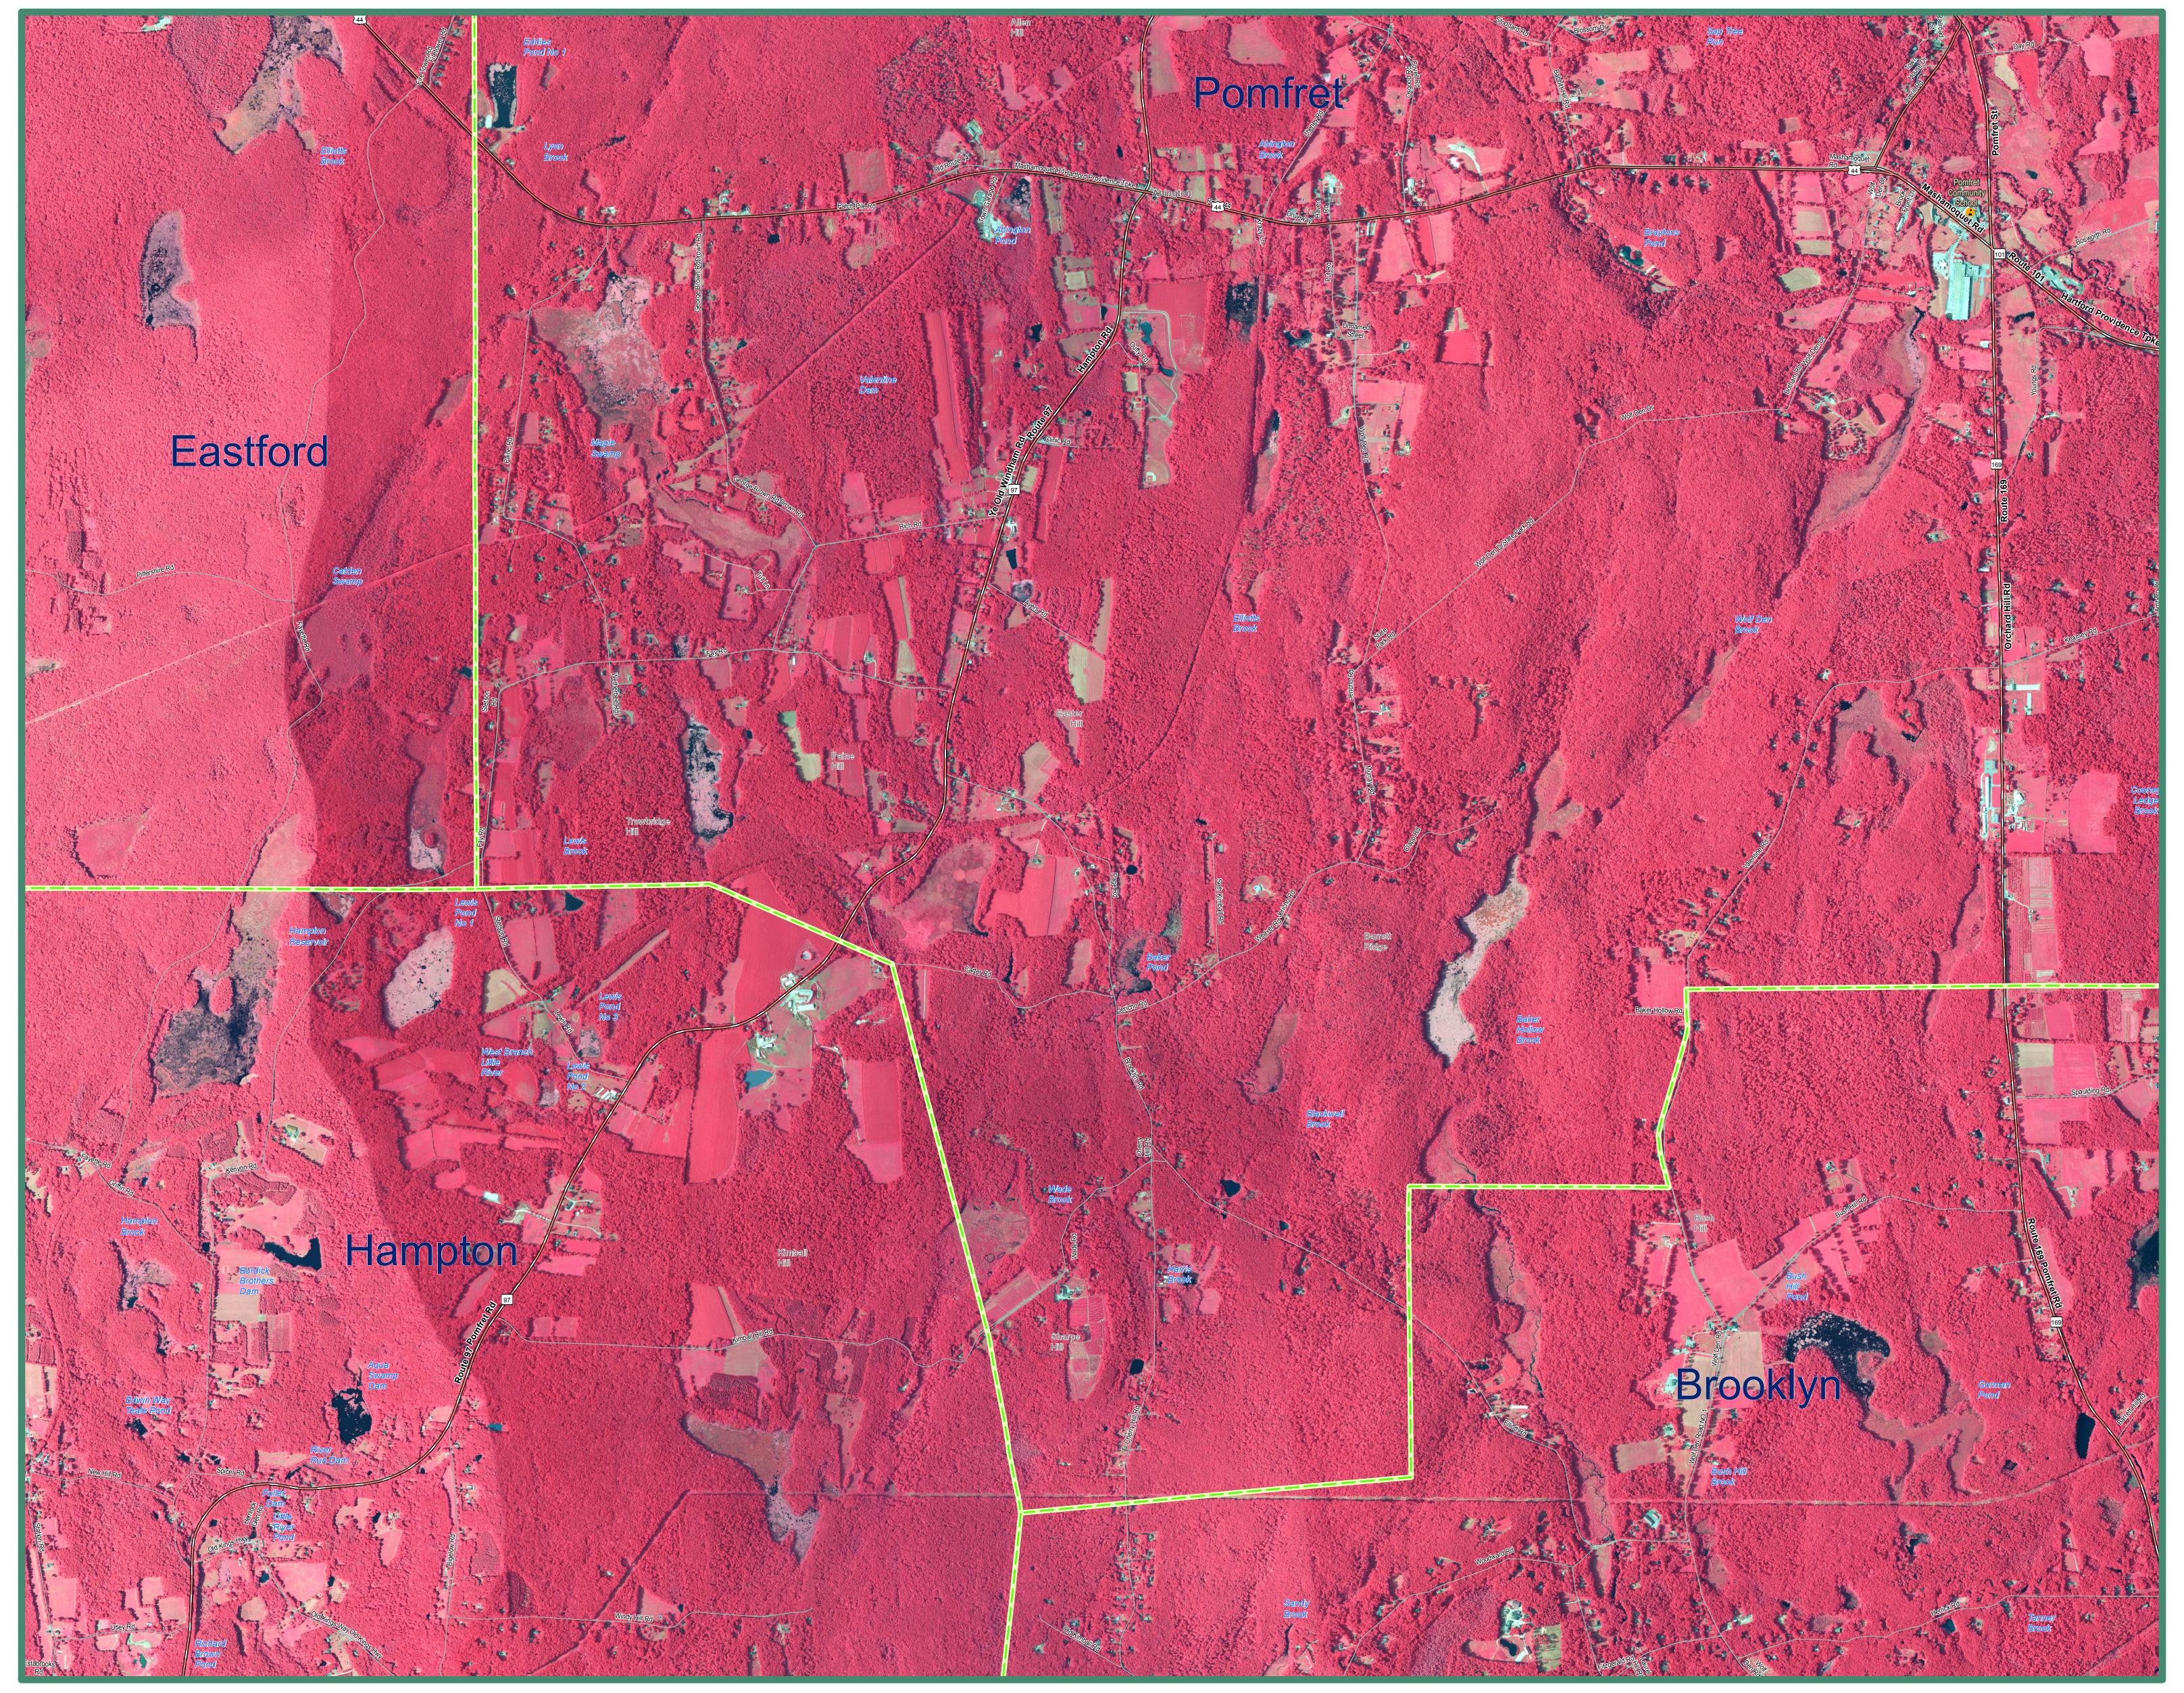

2010 Color Infrared Orthophoto Pomfret, CT (Southwest)

## **EXPLANATION**

This map displays 2010 National Agriculture Imagery Program and shape of features in other GIS layers will not exactly match (NAIP) infrared orthophotography for the State of Connecticut. It is a color infrared, leaf on, 3.39 feet (1 meter) aerial survey taken during differences in spatial accuracy and data collection dates. Street-level the Spring of 2010. This infrared orthophotography provides many services, such as observing crop and vegetation conditions as well as supporting identification and mapping of habitat areas. The statewide mosaic is not color balanced so tonal imbalances between individual many many target and data such as major interstates, US routes, state routes, streets, railroads, and ferry crossings are displayed but may not match the locations of such features on the orthophotography. Also shown are airports, hospitals, educational facilities, train stations, and town input images is not corrected so differences are present in the range and intensity of colors depending on the area viewed. The location labeled.

information shown in the aerial photography primarily due to boundaries. Important geographic locations and waterbodies are

## DATA SOURCES

ORTHOPHOTOGRAPHY - National Agricultural Imagery Program, (NAIP), is provided by the USDA's Farm Service Agency through the Aerial Photography Field Office in Salt Lake City.

BASE MAP DATA - All data is based on 1:24,000 scale and displays geographic names, places and their symbols, town boundaries, airports, and railroads. Base map data is neither current nor complete. Street data is based on TeleAtlas copyrighted data.