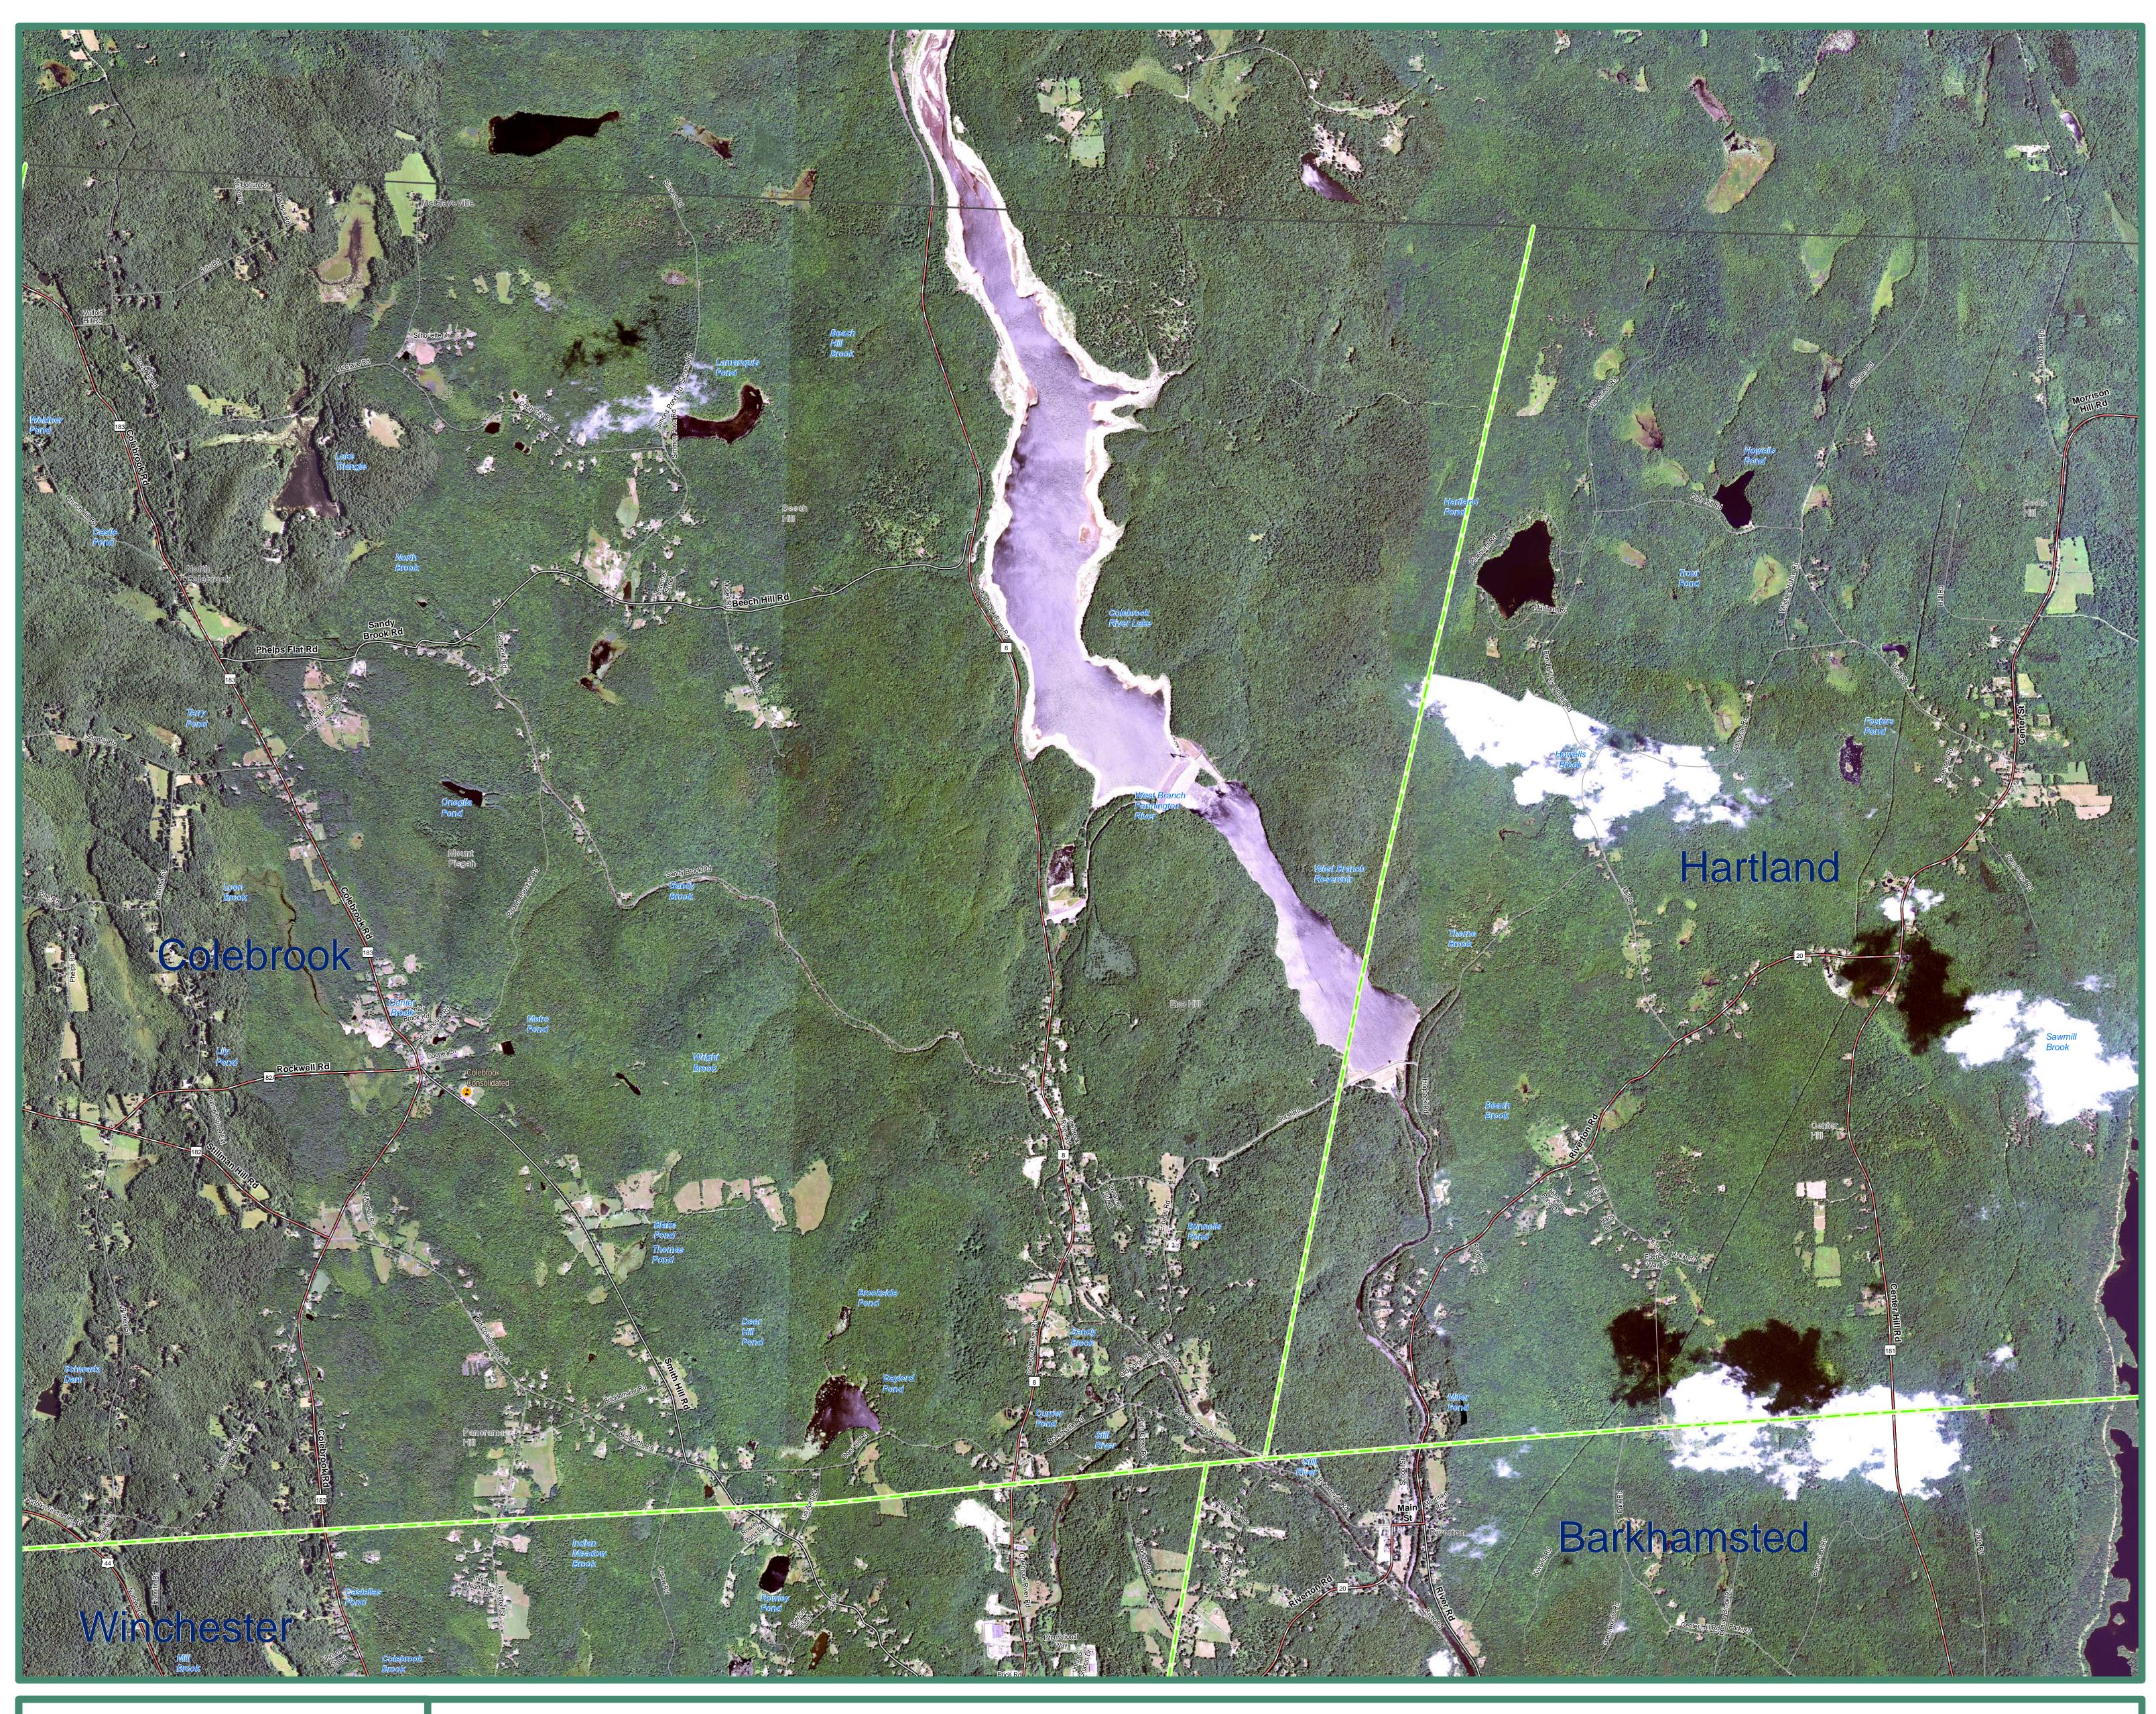

## 2012 Color Orthophoto Colebrook, CT (East)

This map displays 2012 National Agriculture Imagery Program information shown in the aerial photography primarily due to (NAIP) orthophotography for the State of Connecticut. It is a differences in spatial accuracy and data collection dates. natural color, leaf on, 3.39 feet (1 meter) aerial survey taken in Street-level data such as major interstates, US routes, state the Summer of 2012. The statewide mosaic is not color routes, streets, railroads, and ferry crossings are displayed yet balanced so tonal imbalances between individual input image is may not match the locations of such features on the not corrected. This will create differences in the range and orthophotography. Also shown are airports, hospitals, intensity of colors depending on the area viewed. The location educational facilities, train stations, and town boundaries. and shape of features in other GIS layers will not exactly match Important geographic locations and waterbodies are labeled.

## DATA SOURCES

ORTHOPHOTOGRAPHY - National Agricultural Imagery Program, (NAIP), is provided by the USDA's Farm Service Agency through the Aerial Photography Field Office in Salt Lake City.

BASE MAP DATA - Based on data originally from 1:24,000-scale USGS 7.5 minute topographic quadrangle maps published between 1969 and 1992. It includes political boundaries, railroads, airports, geographic names and geographic places. Streets and street names are from Tele Atlas<sup>®</sup> copyrighted data. Base map information is neither current nor complete.