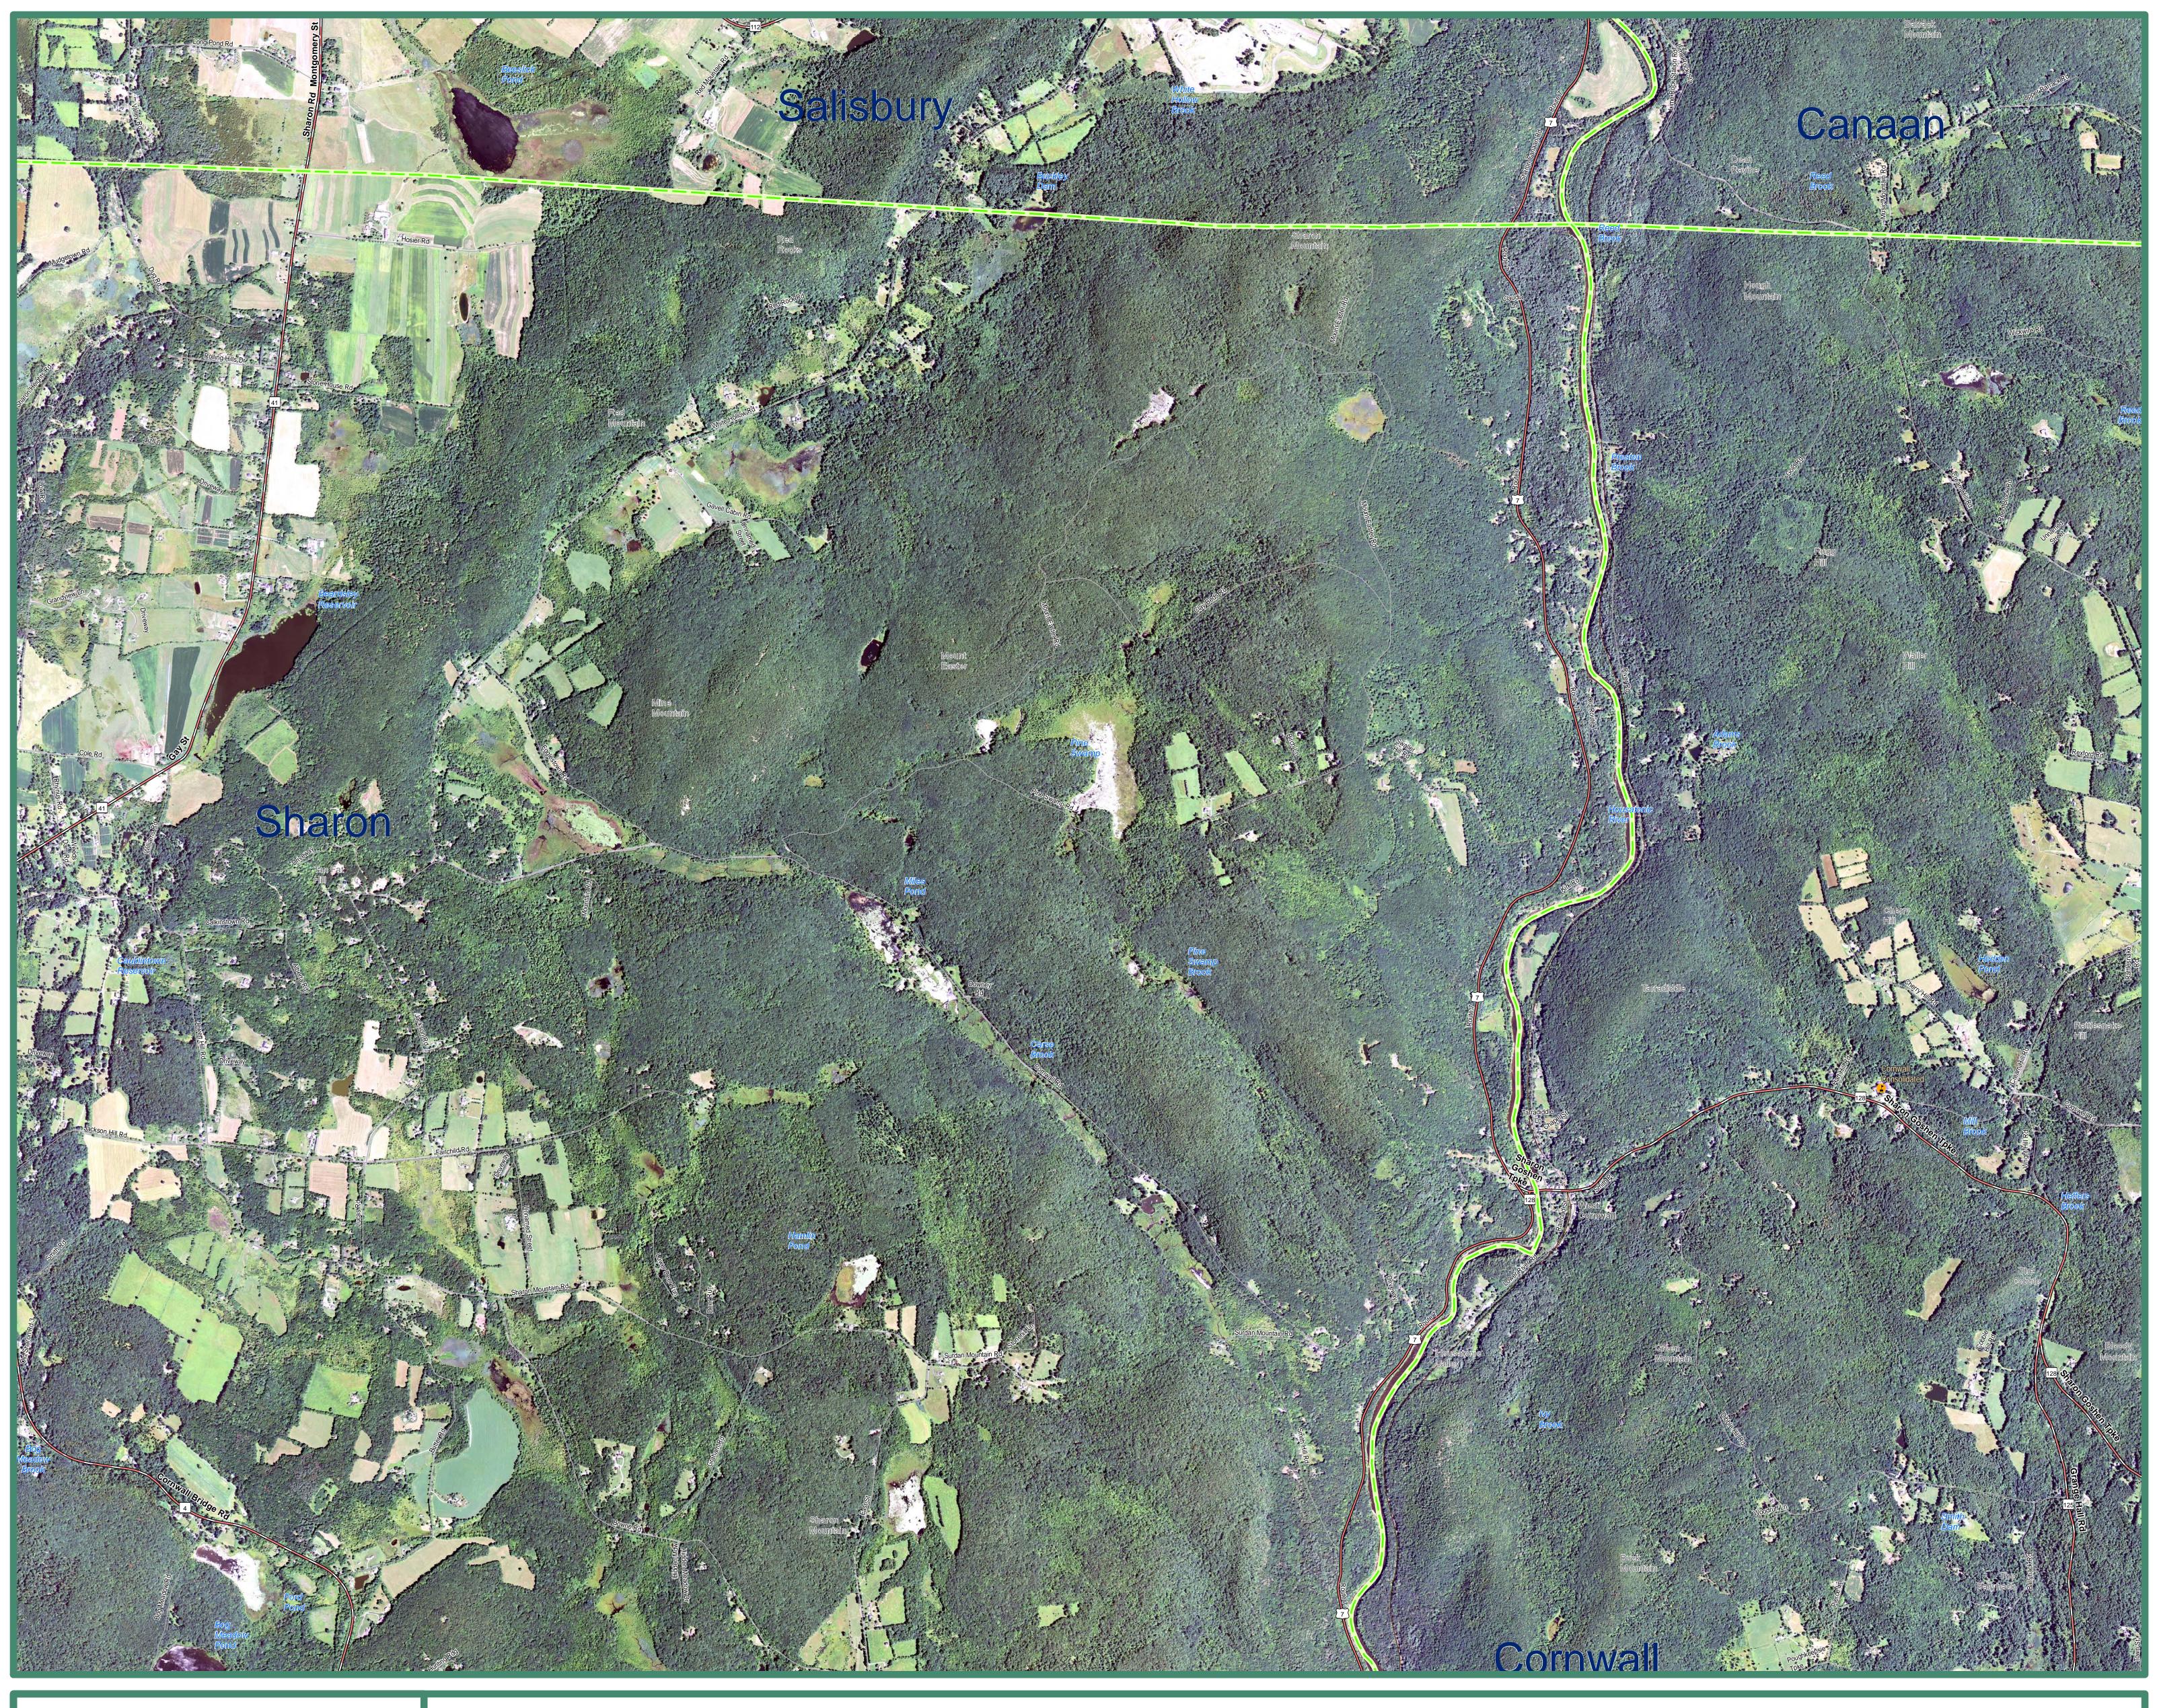

2012 Color Orthophoto Sharon, CT (Northeast)

This map displays 2012 National Agriculture Imagery Program information shown in the aerial photography primarily due to (NAIP) orthophotography for the State of Connecticut. It is a differences in spatial accuracy and data collection dates. natural color, leaf on, 3.39 feet (1 meter) aerial survey taken in Street-level data such as major interstates, US routes, state the Summer of 2012. The statewide mosaic is not color routes, streets, railroads, and ferry crossings are displayed yet balanced so tonal imbalances between individual input image is may not match the locations of such features on the not corrected. This will create differences in the range and orthophotography. Also shown are airports, hospitals, intensity of colors depending on the area viewed. The location educational facilities, train stations, and town boundaries. and shape of features in other GIS layers will not exactly match Important geographic locations and waterbodies are labeled.