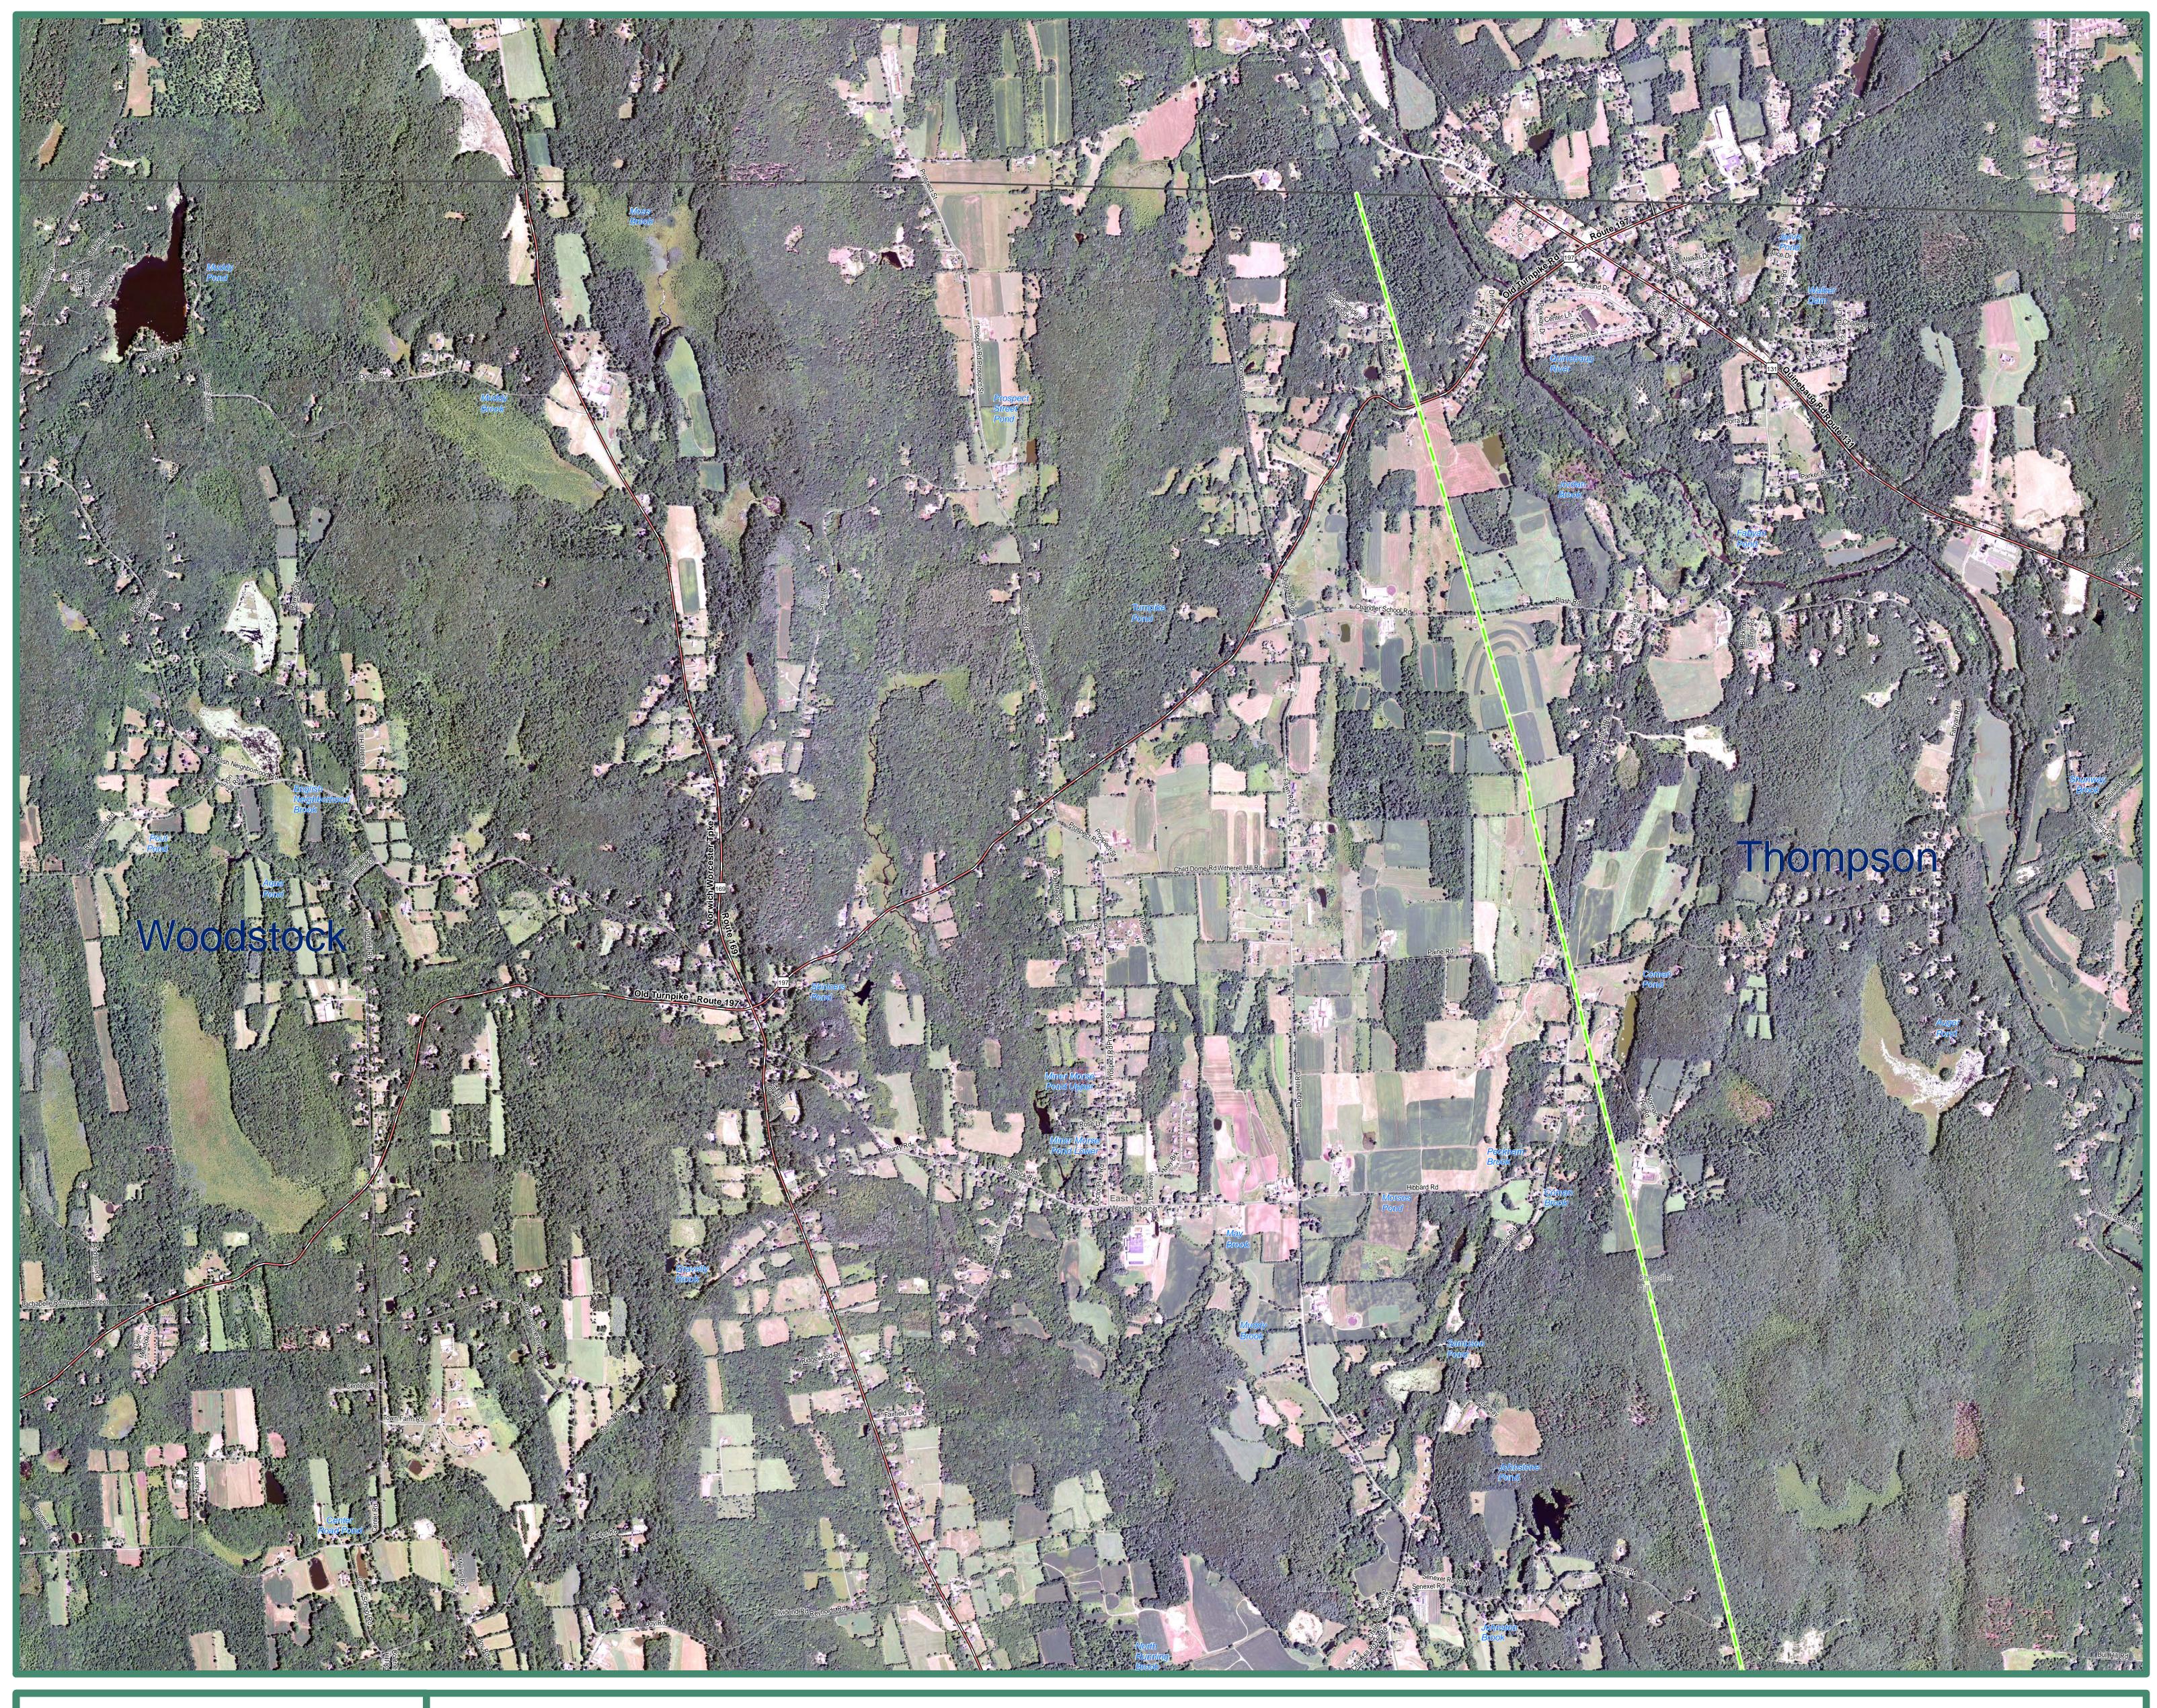

2012 Color Orthophoto Woodstock, CT (Northeast)

This map displays 2012 National Agriculture Imagery Program information shown in the aerial photography primarily due to (NAIP) orthophotography for the State of Connecticut. It is a differences in spatial accuracy and data collection dates. natural color, leaf on, 3.39 feet (1 meter) aerial survey taken in Street-level data such as major interstates, US routes, state the Summer of 2012. The statewide mosaic is not color routes, streets, railroads, and ferry crossings are displayed yet balanced so tonal imbalances between individual input image is may not match the locations of such features on the not corrected. This will create differences in the range and orthophotography. Also shown are airports, hospitals, intensity of colors depending on the area viewed. The location educational facilities, train stations, and town boundaries. and shape of features in other GIS layers will not exactly match Important geographic locations and waterbodies are labeled.

## DATA SOURCES

ORTHOPHOTOGRAPHY - National Agricultural Imagery Program, (NAIP), is provided by the USDA's Farm Service Agency through the Aerial Photography Field Office in Salt Lake City.

BASE MAP DATA - Based on data originally from 1:24,000-scale USGS 7.5 minute topographic quadrangle maps published between 1969 and 1992. It includes political boundaries, railroads, airports, geographic names and geographic places. Streets and street names are from Tele Atlas<sup>®</sup> copyrighted data. Base map information is neither current nor complete.

MAPS AND DIGITAL DATA - Visit the CT ECO webiste for this map and a variety of others in PDF format. Visit the CT DEP website to download the base map digital spatial data shown on this map.

485 970 1,940 2,910 0 3,880 