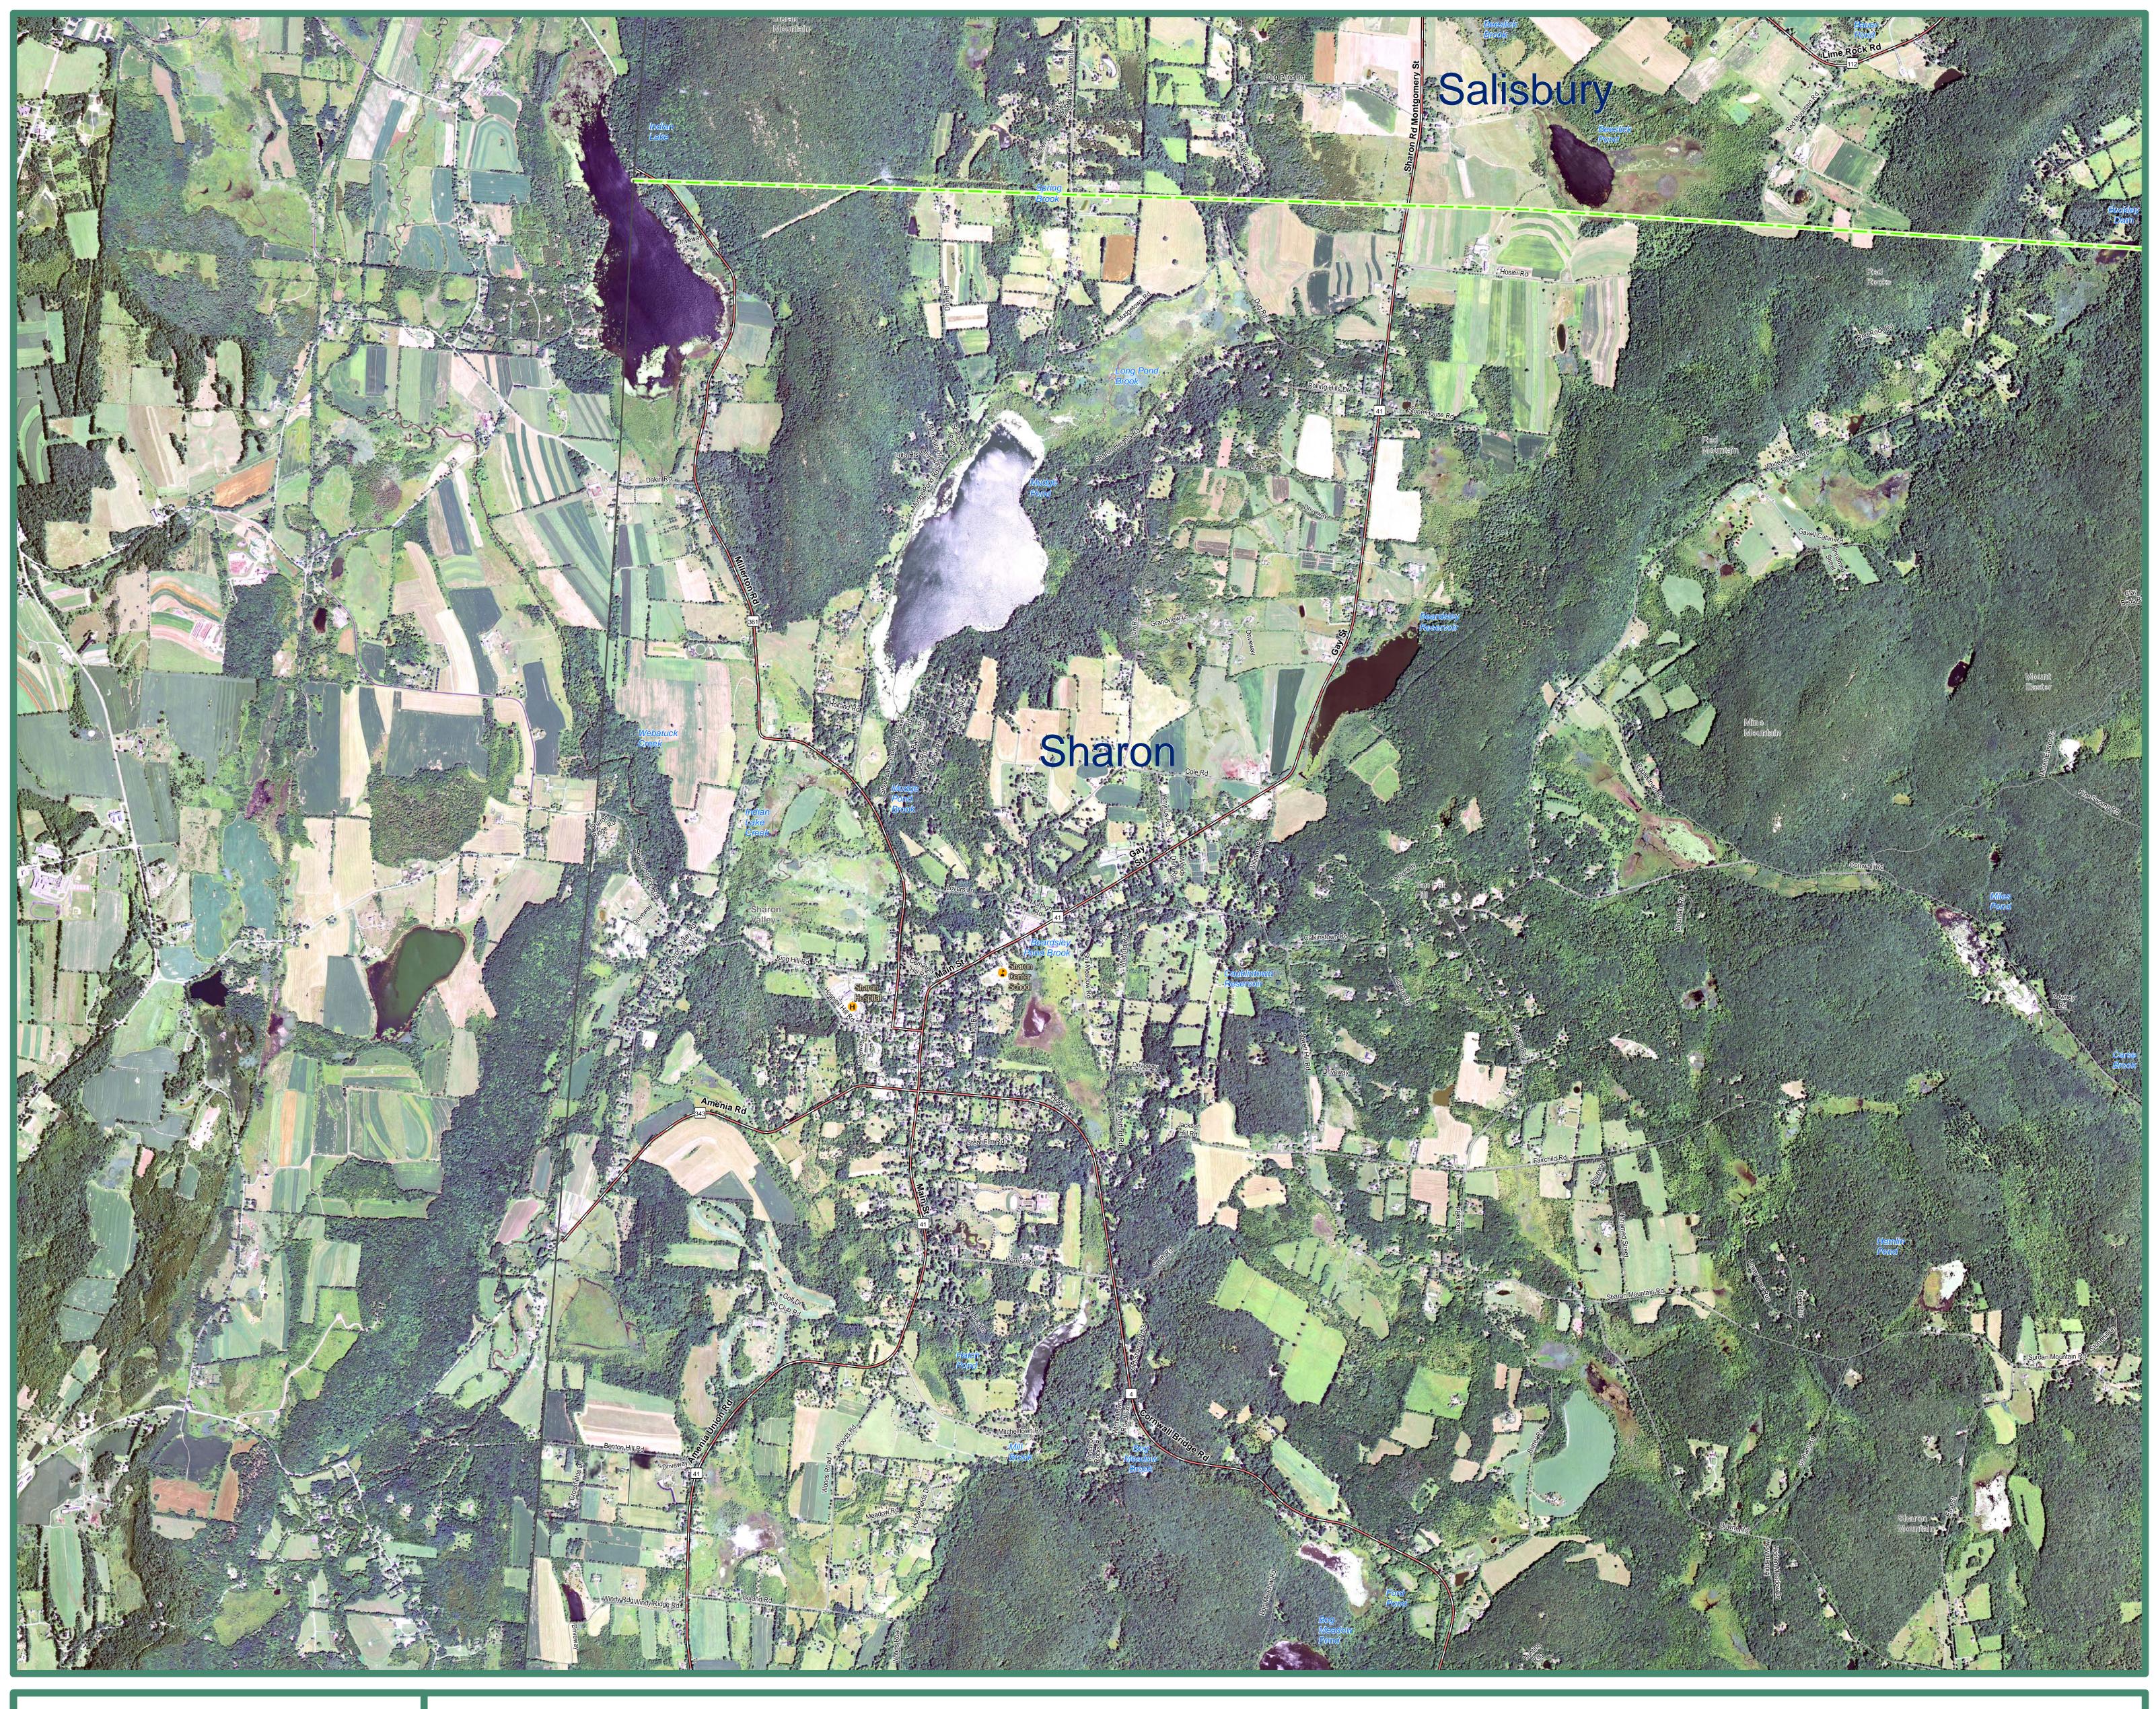

2012 Color Orthophoto Sharon, CT (Northwest)

This map displays 2012 National Agriculture Imagery Program information shown in the aerial photography primarily due to (NAIP) orthophotography for the State of Connecticut. It is a differences in spatial accuracy and data collection dates. natural color, leaf on, 3.39 feet (1 meter) aerial survey taken in Street-level data such as major interstates, US routes, state the Summer of 2012. The statewide mosaic is not color routes, streets, railroads, and ferry crossings are displayed yet balanced so tonal imbalances between individual input image is may not match the locations of such features on the not corrected. This will create differences in the range and orthophotography. Also shown are airports, hospitals, intensity of colors depending on the area viewed. The location educational facilities, train stations, and town boundaries. and shape of features in other GIS layers will not exactly match Important geographic locations and waterbodies are labeled.

## DATA SOURCES

ORTHOPHOTOGRAPHY - National Agricultural Imagery Program, (NAIP), is provided by the USDA's Farm Service Agency through the Aerial Photography Field Office in Salt Lake City.

BASE MAP DATA - Based on data originally from 1:24,000-scale USGS 7.5 minute topographic quadrangle maps published between 1969 and 1992. It includes political boundaries, railroads, airports, geographic names and geographic places. Streets and street names are from Tele Atlas<sup>®</sup> copyrighted data. Base map information is neither current nor complete.

MAPS AND DIGITAL DATA - Visit the CT ECO webiste for this map and a variety of others in PDF format. Visit the CT DEP website to download the base map digital spatial data shown on this map.

0 550 1,100 2,200 3,300 4,400 Fee 