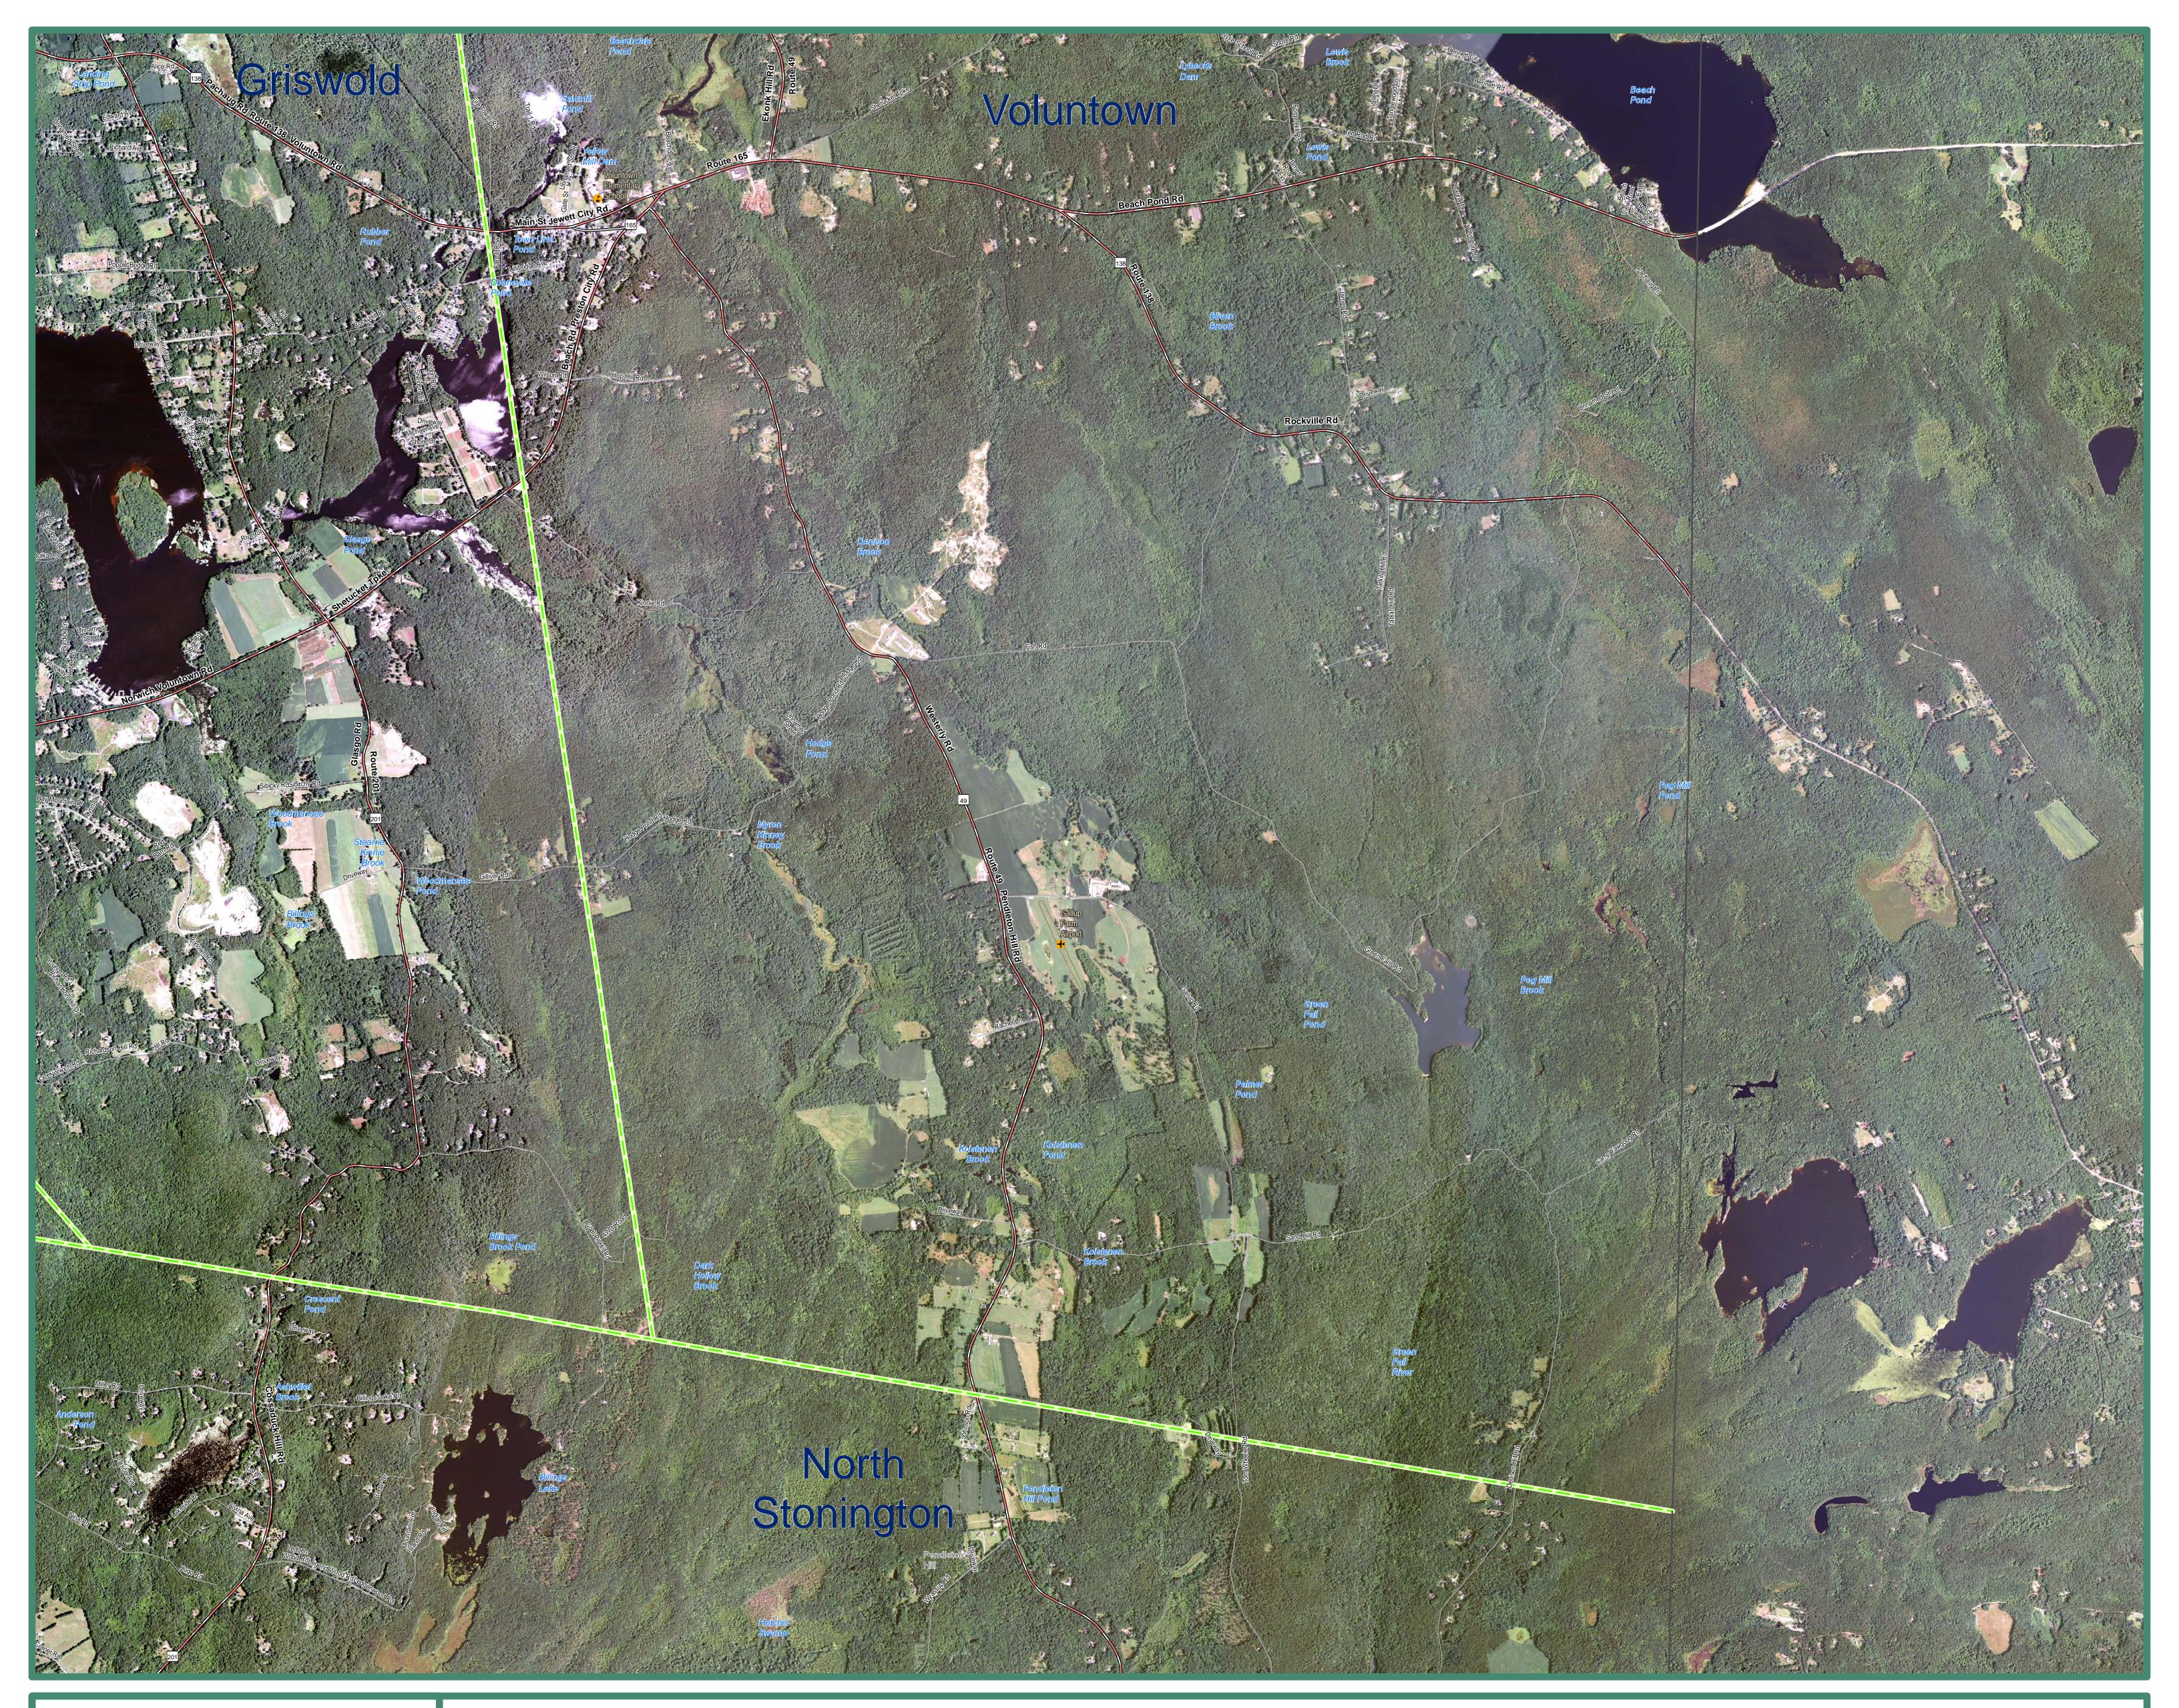

2012 Color Orthophoto Voluntown, CT (South)

## **EXPLANATION**

(NAIP) orthophotography for the State of Connecticut. It is a differences in spatial accuracy and data collection dates. natural color, leaf on, 3.39 feet (1 meter) aerial survey taken in Street-level data such as major interstates, US routes, state the Summer of 2012. The statewide mosaic is not color balanced so tonal imbalances between individual input image is may not match the locations of such features on the not corrected. This will create differences in the range and orthophotography. Also shown are airports, hospitals, intensity of colors depending on the area viewed. The location educational facilities, train stations, and town boundaries. and shape of features in other GIS layers will not exactly match

Important geographic locations and waterbodies are labeled.

This map displays 2012 National Agriculture Imagery Program information shown in the aerial photography primarily due to routes, streets, railroads, and ferry crossings are displayed yet

## DATA SOURCES

ORTHOPHOTOGRAPHY - National Agricultural Imagery Program, (NAIP), is provided by the USDA's Farm Service Agency through the Aerial Photography Field Office in Salt Lake City.

BASE MAP DATA - Based on data originally from 1:24,000-scale USGS 7.5 minute topographic quadrangle maps published between 1969 and 1992. It includes political boundaries, railroads, airports, geographic names and geographic places. Streets and street names are from Tele Atlas® copyrighted data. Base map information is neither current nor complete.