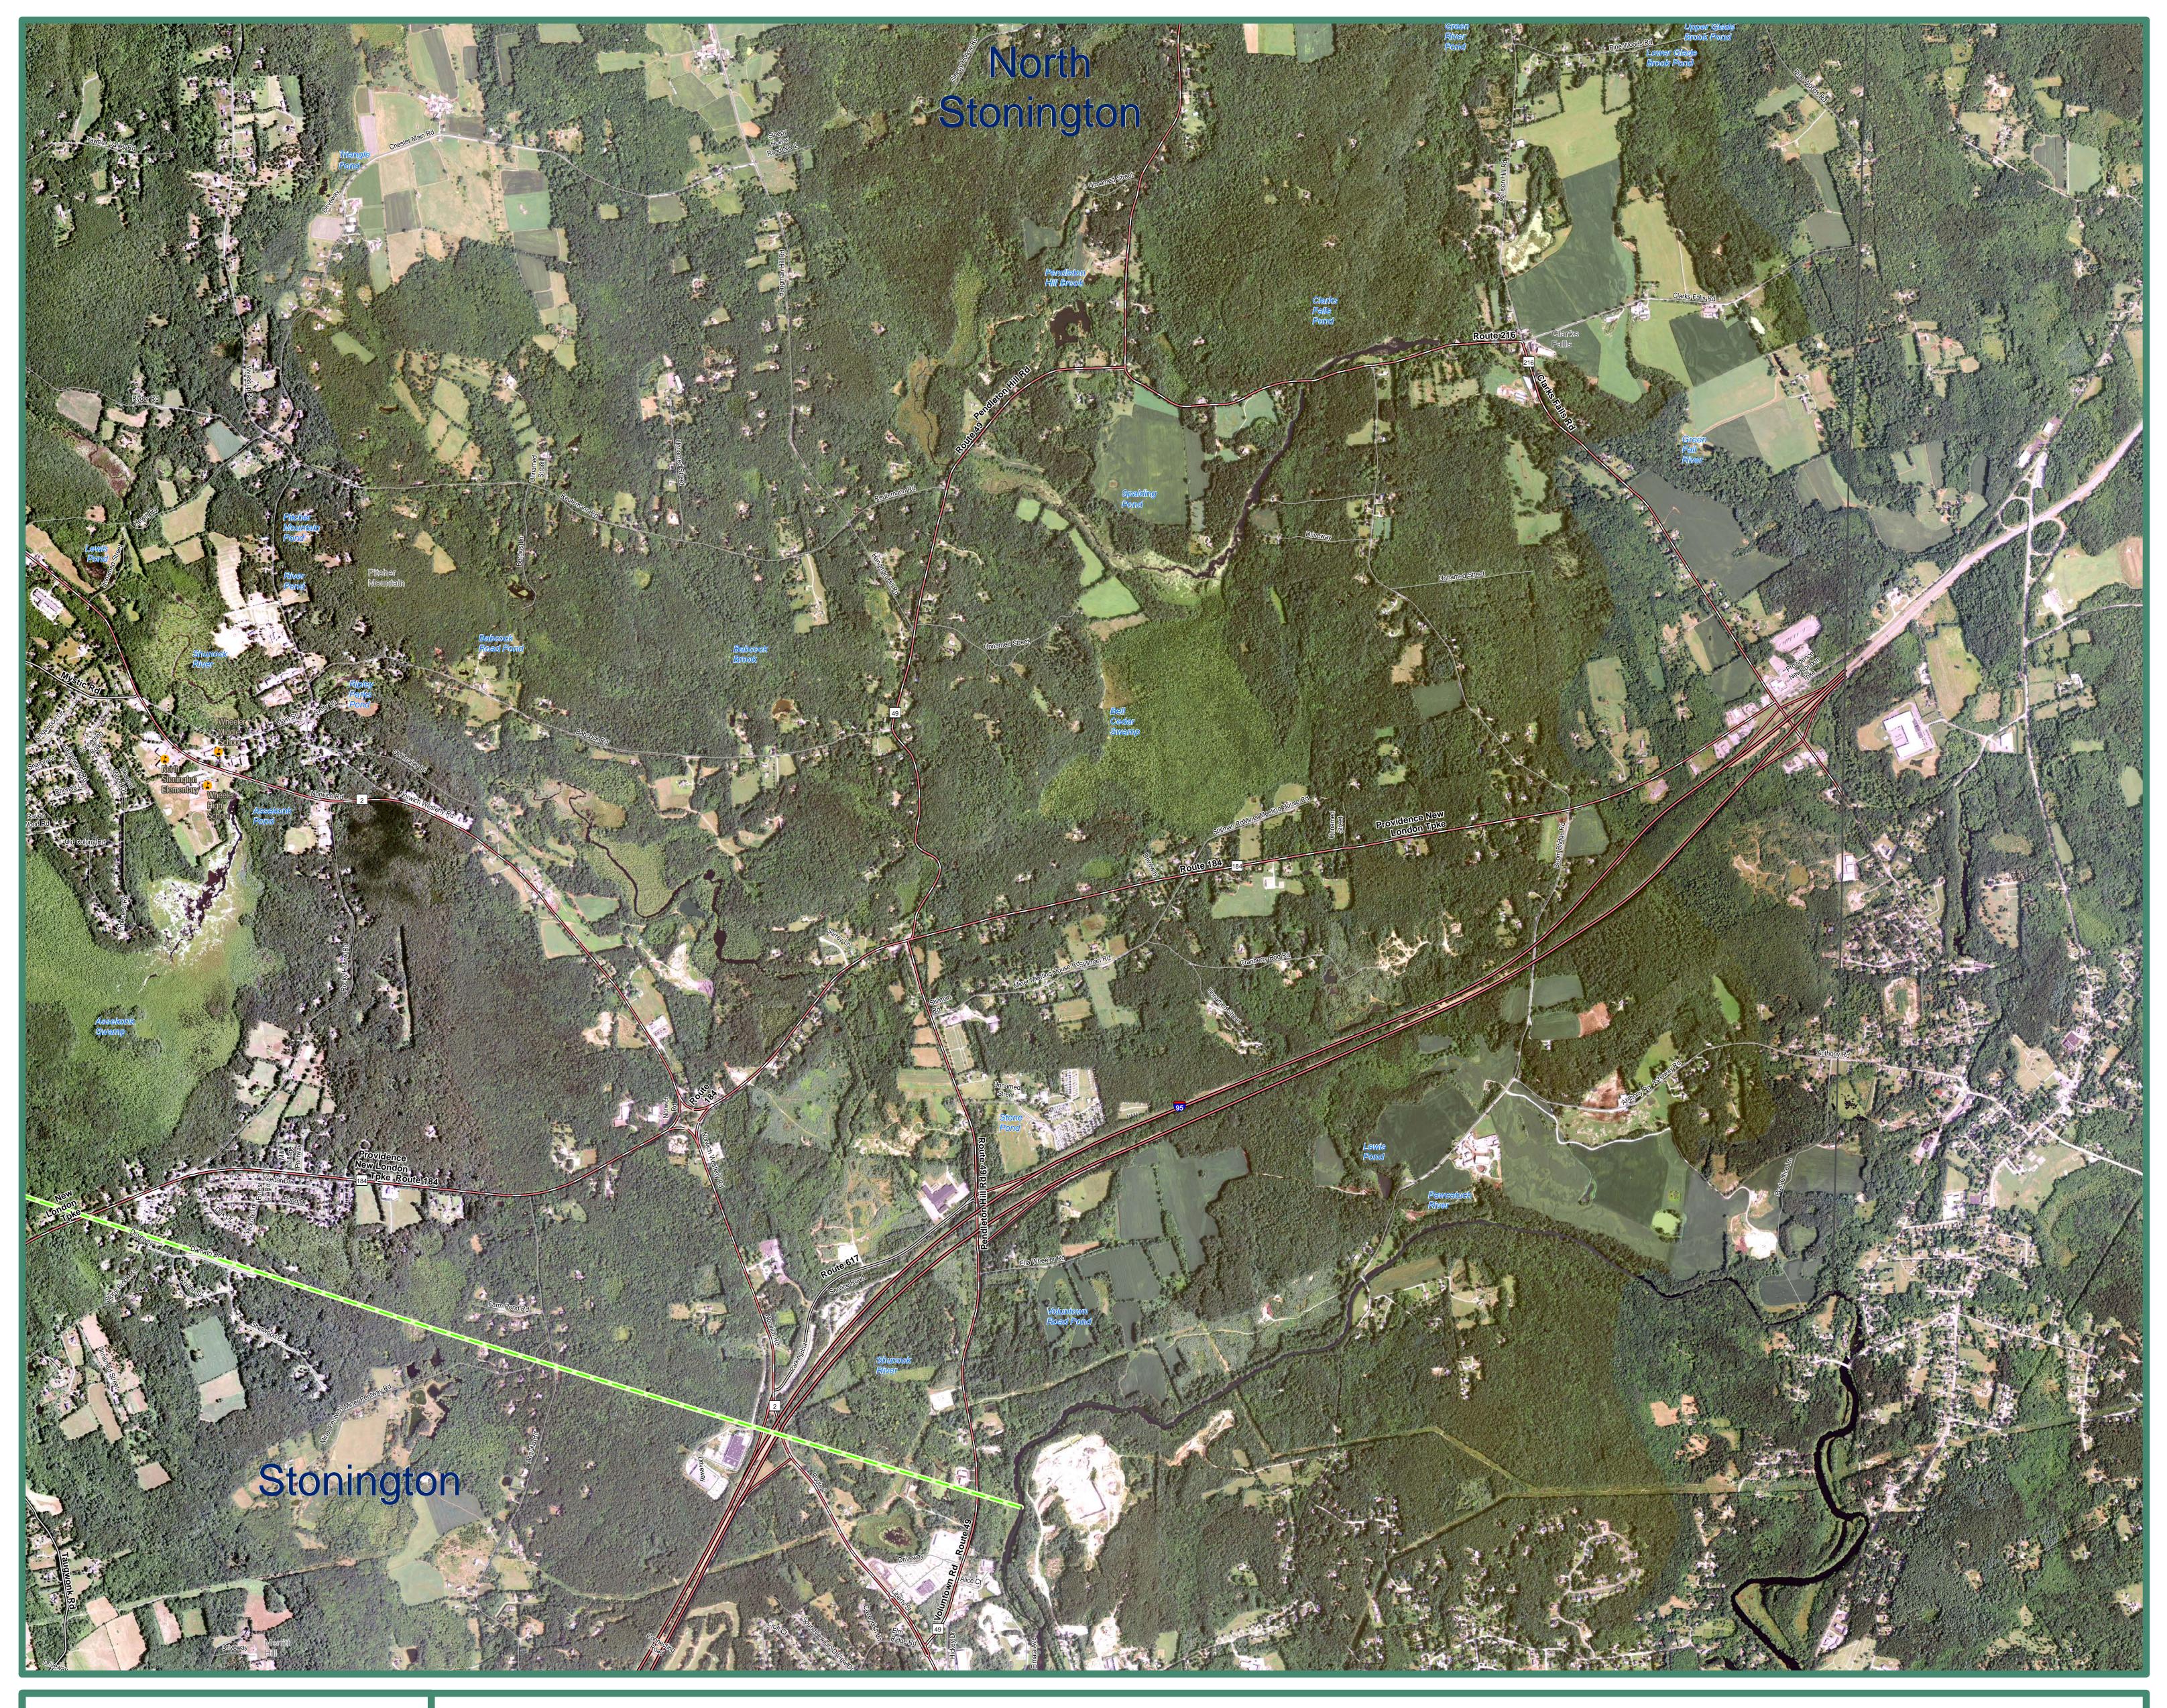

2012 Color Orthophoto North Stonington, CT (Southeast)

This map displays 2012 National Agriculture Imagery Program information shown in the aerial photography primarily due to (NAIP) orthophotography for the State of Connecticut. It is a differences in spatial accuracy and data collection dates. natural color, leaf on, 3.39 feet (1 meter) aerial survey taken in Street-level data such as major interstates, US routes, state routes, streets, railroads, and ferry crossings are displayed yet the Summer of 2012. The statewide mosaic is not color balanced so tonal imbalances between individual input image is may not match the locations of such features on the not corrected. This will create differences in the range and orthophotography. Also shown are airports, hospitals, intensity of colors depending on the area viewed. The location educational facilities, train stations, and town boundaries. and shape of features in other GIS layers will not exactly match Important geographic locations and waterbodies are labeled.