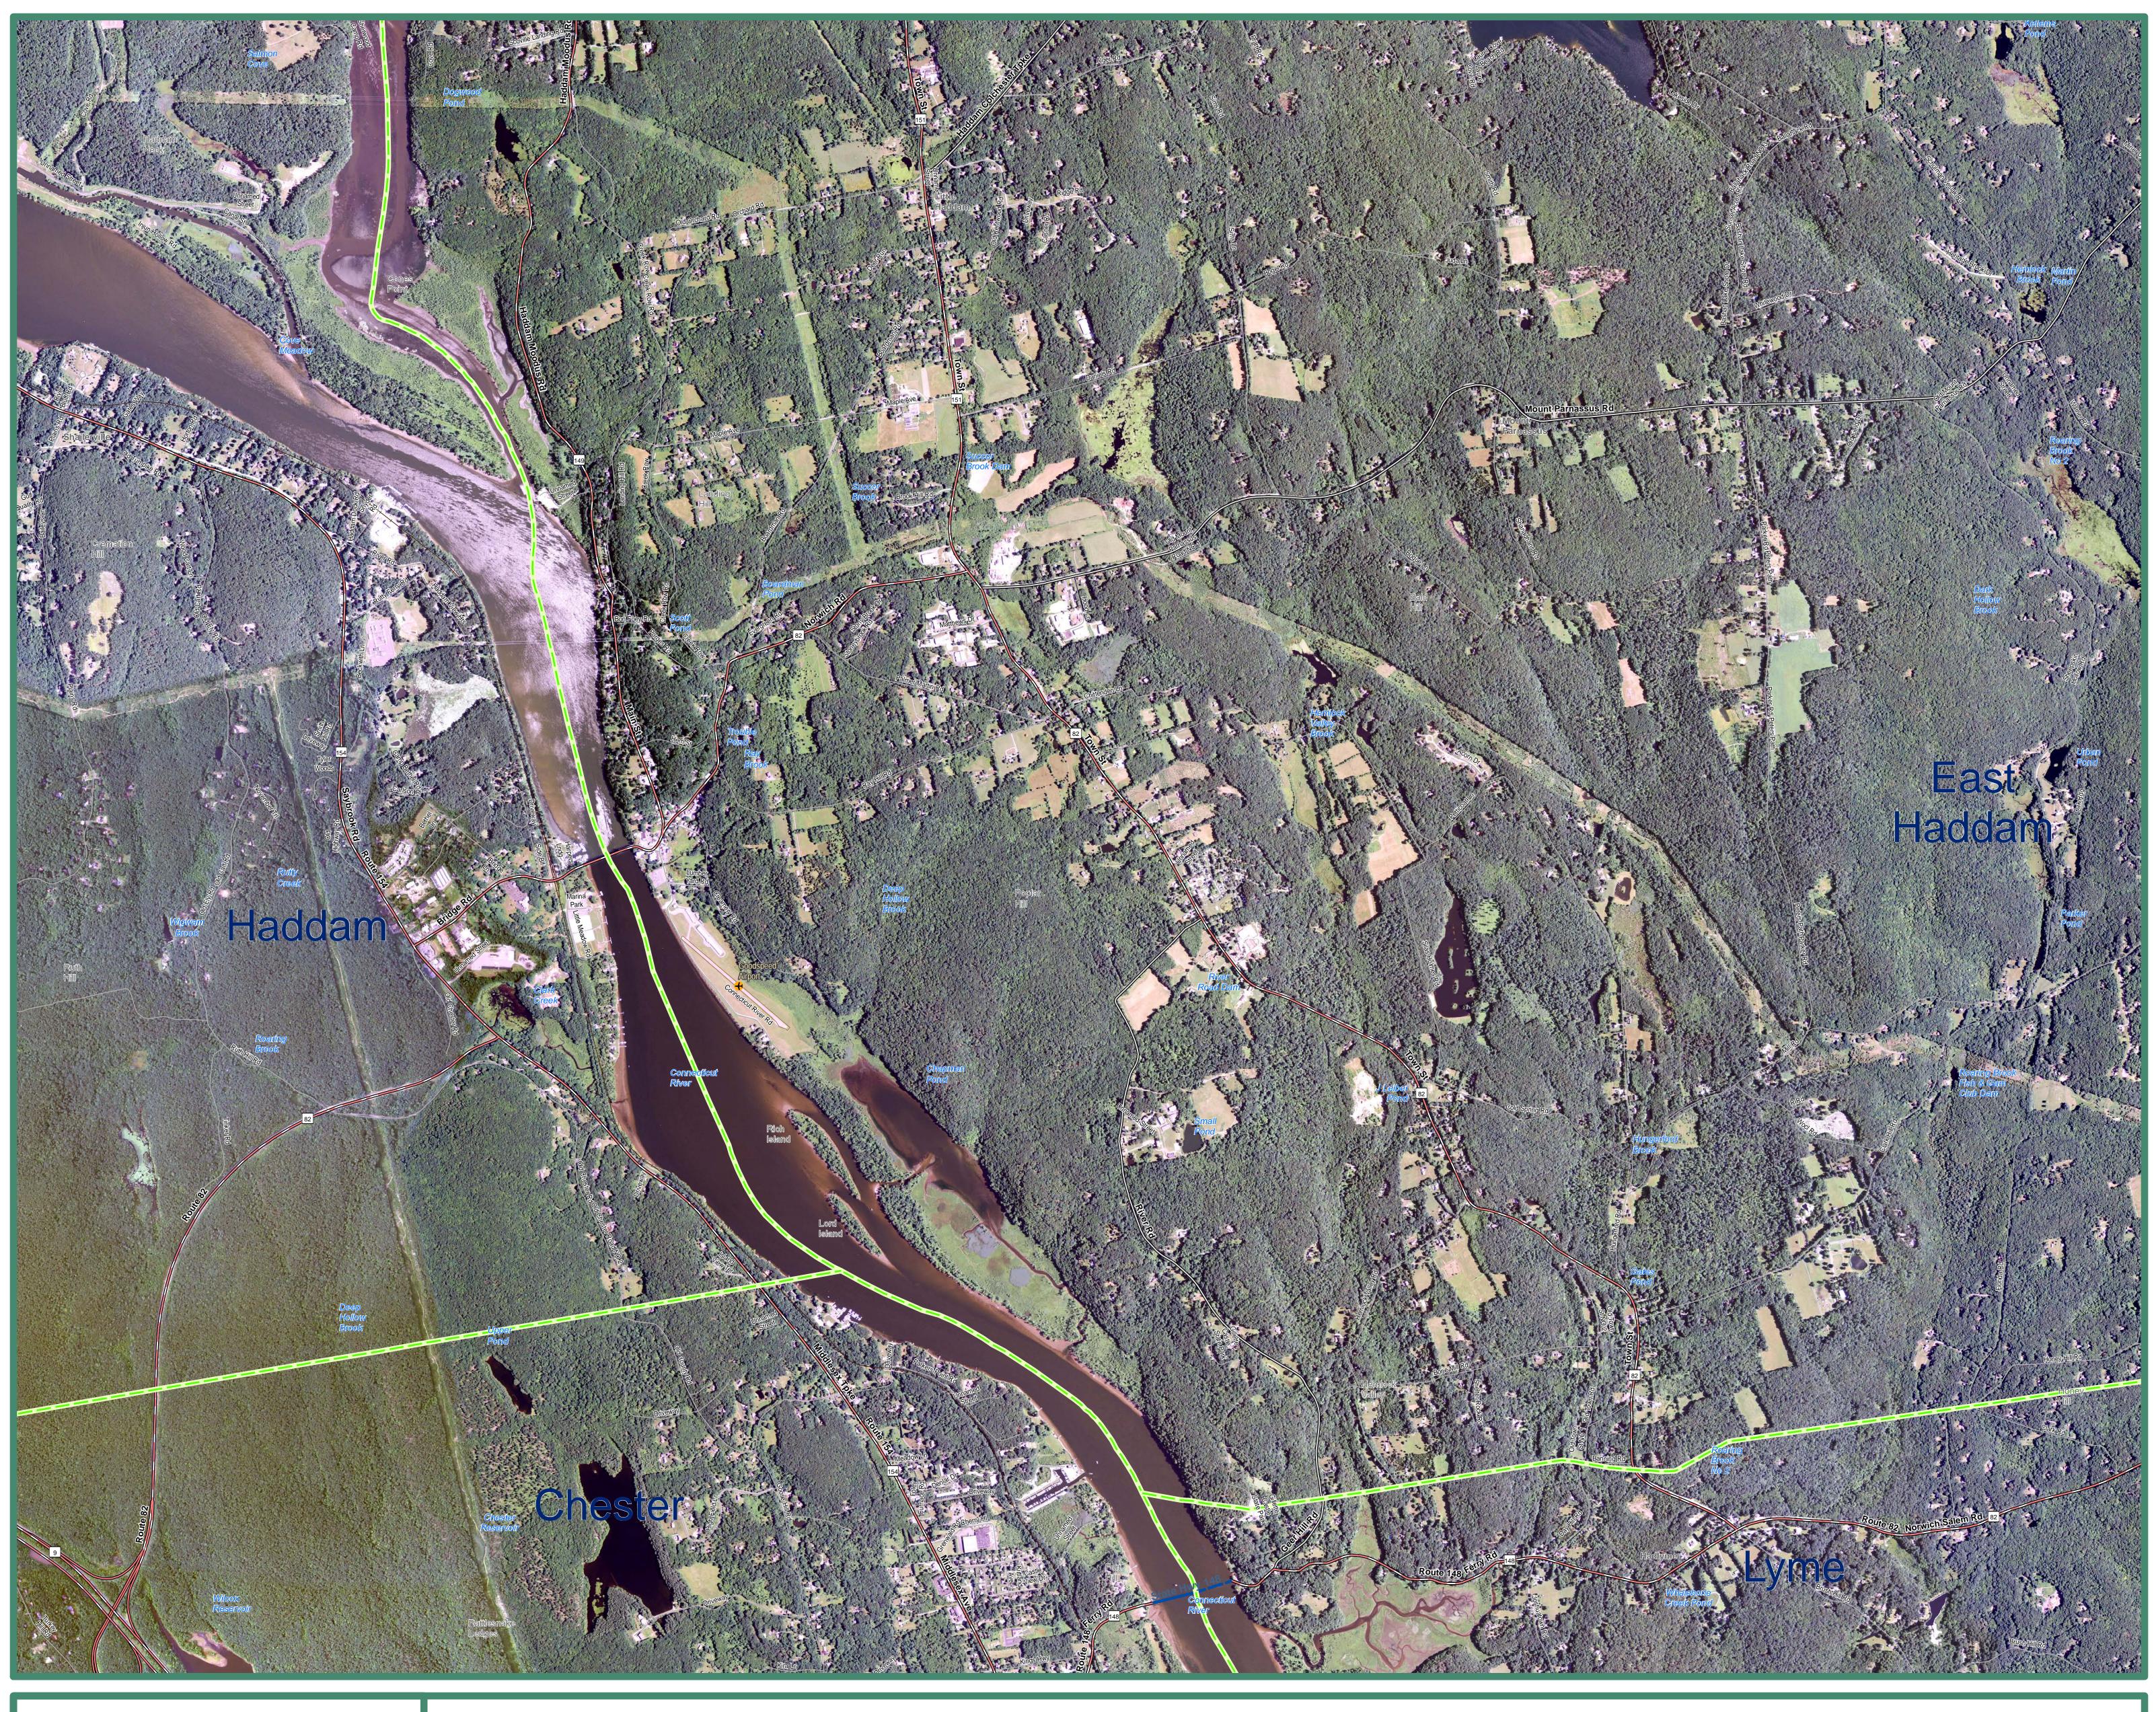

2012 Color Orthophoto East Haddam, CT (Southwest)

This map displays 2012 National Agriculture Imagery Program information shown in the aerial photography primarily due to (NAIP) orthophotography for the State of Connecticut. It is a differences in spatial accuracy and data collection dates. natural color, leaf on, 3.39 feet (1 meter) aerial survey taken in Street-level data such as major interstates, US routes, state the Summer of 2012. The statewide mosaic is not color routes, streets, railroads, and ferry crossings are displayed yet balanced so tonal imbalances between individual input image is may not match the locations of such features on the not corrected. This will create differences in the range and orthophotography. Also shown are airports, hospitals, intensity of colors depending on the area viewed. The location educational facilities, train stations, and town boundaries. and shape of features in other GIS layers will not exactly match Important geographic locations and waterbodies are labeled.

## DATA SOURCES

ORTHOPHOTOGRAPHY - National Agricultural Imagery Program, (NAIP), is provided by the USDA's Farm Service Agency through the Aerial Photography Field Office in Salt Lake City.

BASE MAP DATA - Based on data originally from 1:24,000-scale USGS 7.5 minute topographic quadrangle maps published between 1969 and 1992. It includes political boundaries, railroads, airports, geographic names and geographic places. Streets and street names are from Tele Atlas<sup>®</sup> copyrighted data. Base map information is neither current nor complete.