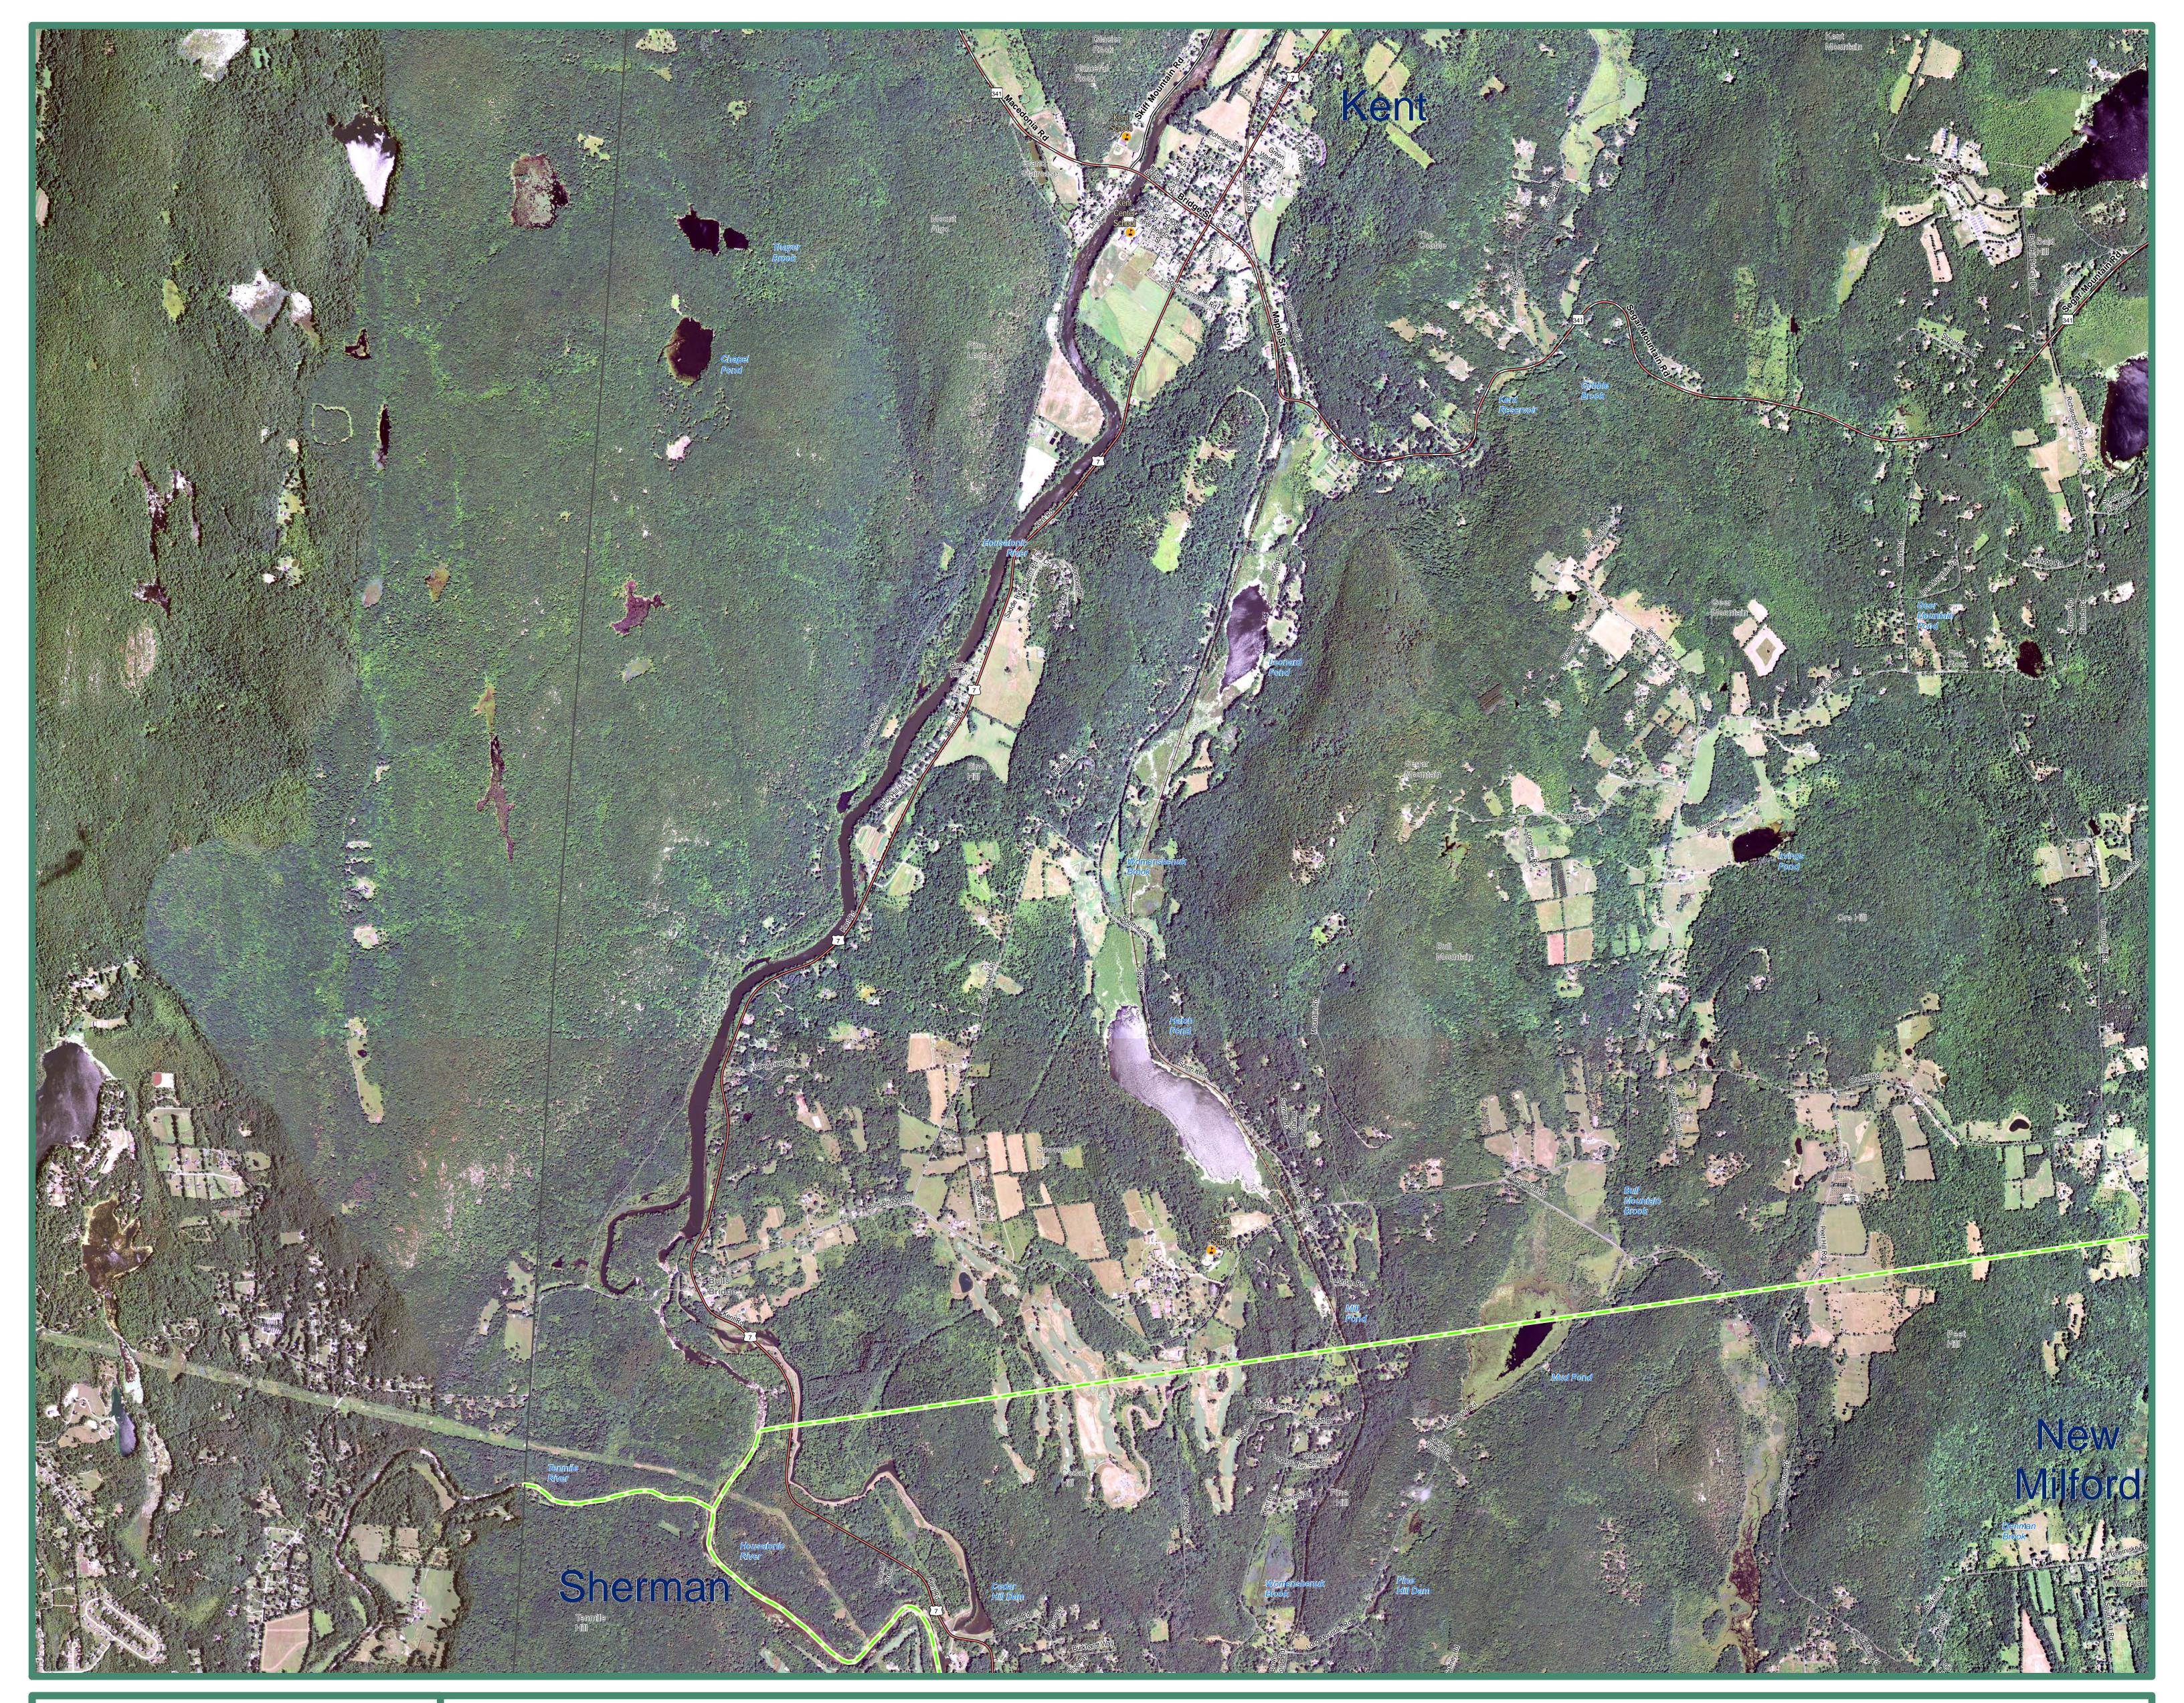

2012 Color Orthophoto Kent, CT (Southwest)

## **EXPLANATION**

This map displays 2012 National Agriculture Imagery Program information shown in the aerial photography primarily due to (NAIP) orthophotography for the State of Connecticut. It is a natural color, leaf on, 3.39 feet (1 meter) aerial survey taken in the Summer of 2012. The statewide mosaic is not color balanced so tonal imbalances between individual input image is may not match the locations of such features on the not corrected. This will create differences in the range and orthophotography. Also shown are airports, hospitals, intensity of colors depending on the area viewed. The location educational facilities, train stations, and town boundaries. and shape of features in other GIS layers will not exactly match

Important geographic locations and waterbodies are labeled.

differences in spatial accuracy and data collection dates. Street-level data such as major interstates, US routes, state routes, streets, railroads, and ferry crossings are displayed yet

## DATA SOURCES

ORTHOPHOTOGRAPHY - National Agricultural Imagery Program, (NAIP), is provided by the USDA's Farm Service Agency through the Aerial Photography Field Office in Salt Lake City.

BASE MAP DATA - Based on data originally from 1:24,000-scale USGS 7.5 minute topographic quadrangle maps published between 1969 and 1992. It includes political boundaries, railroads, airports, geographic names and geographic places. Streets and street names are from Tele Atlas® copyrighted data. Base map information is neither current nor complete.