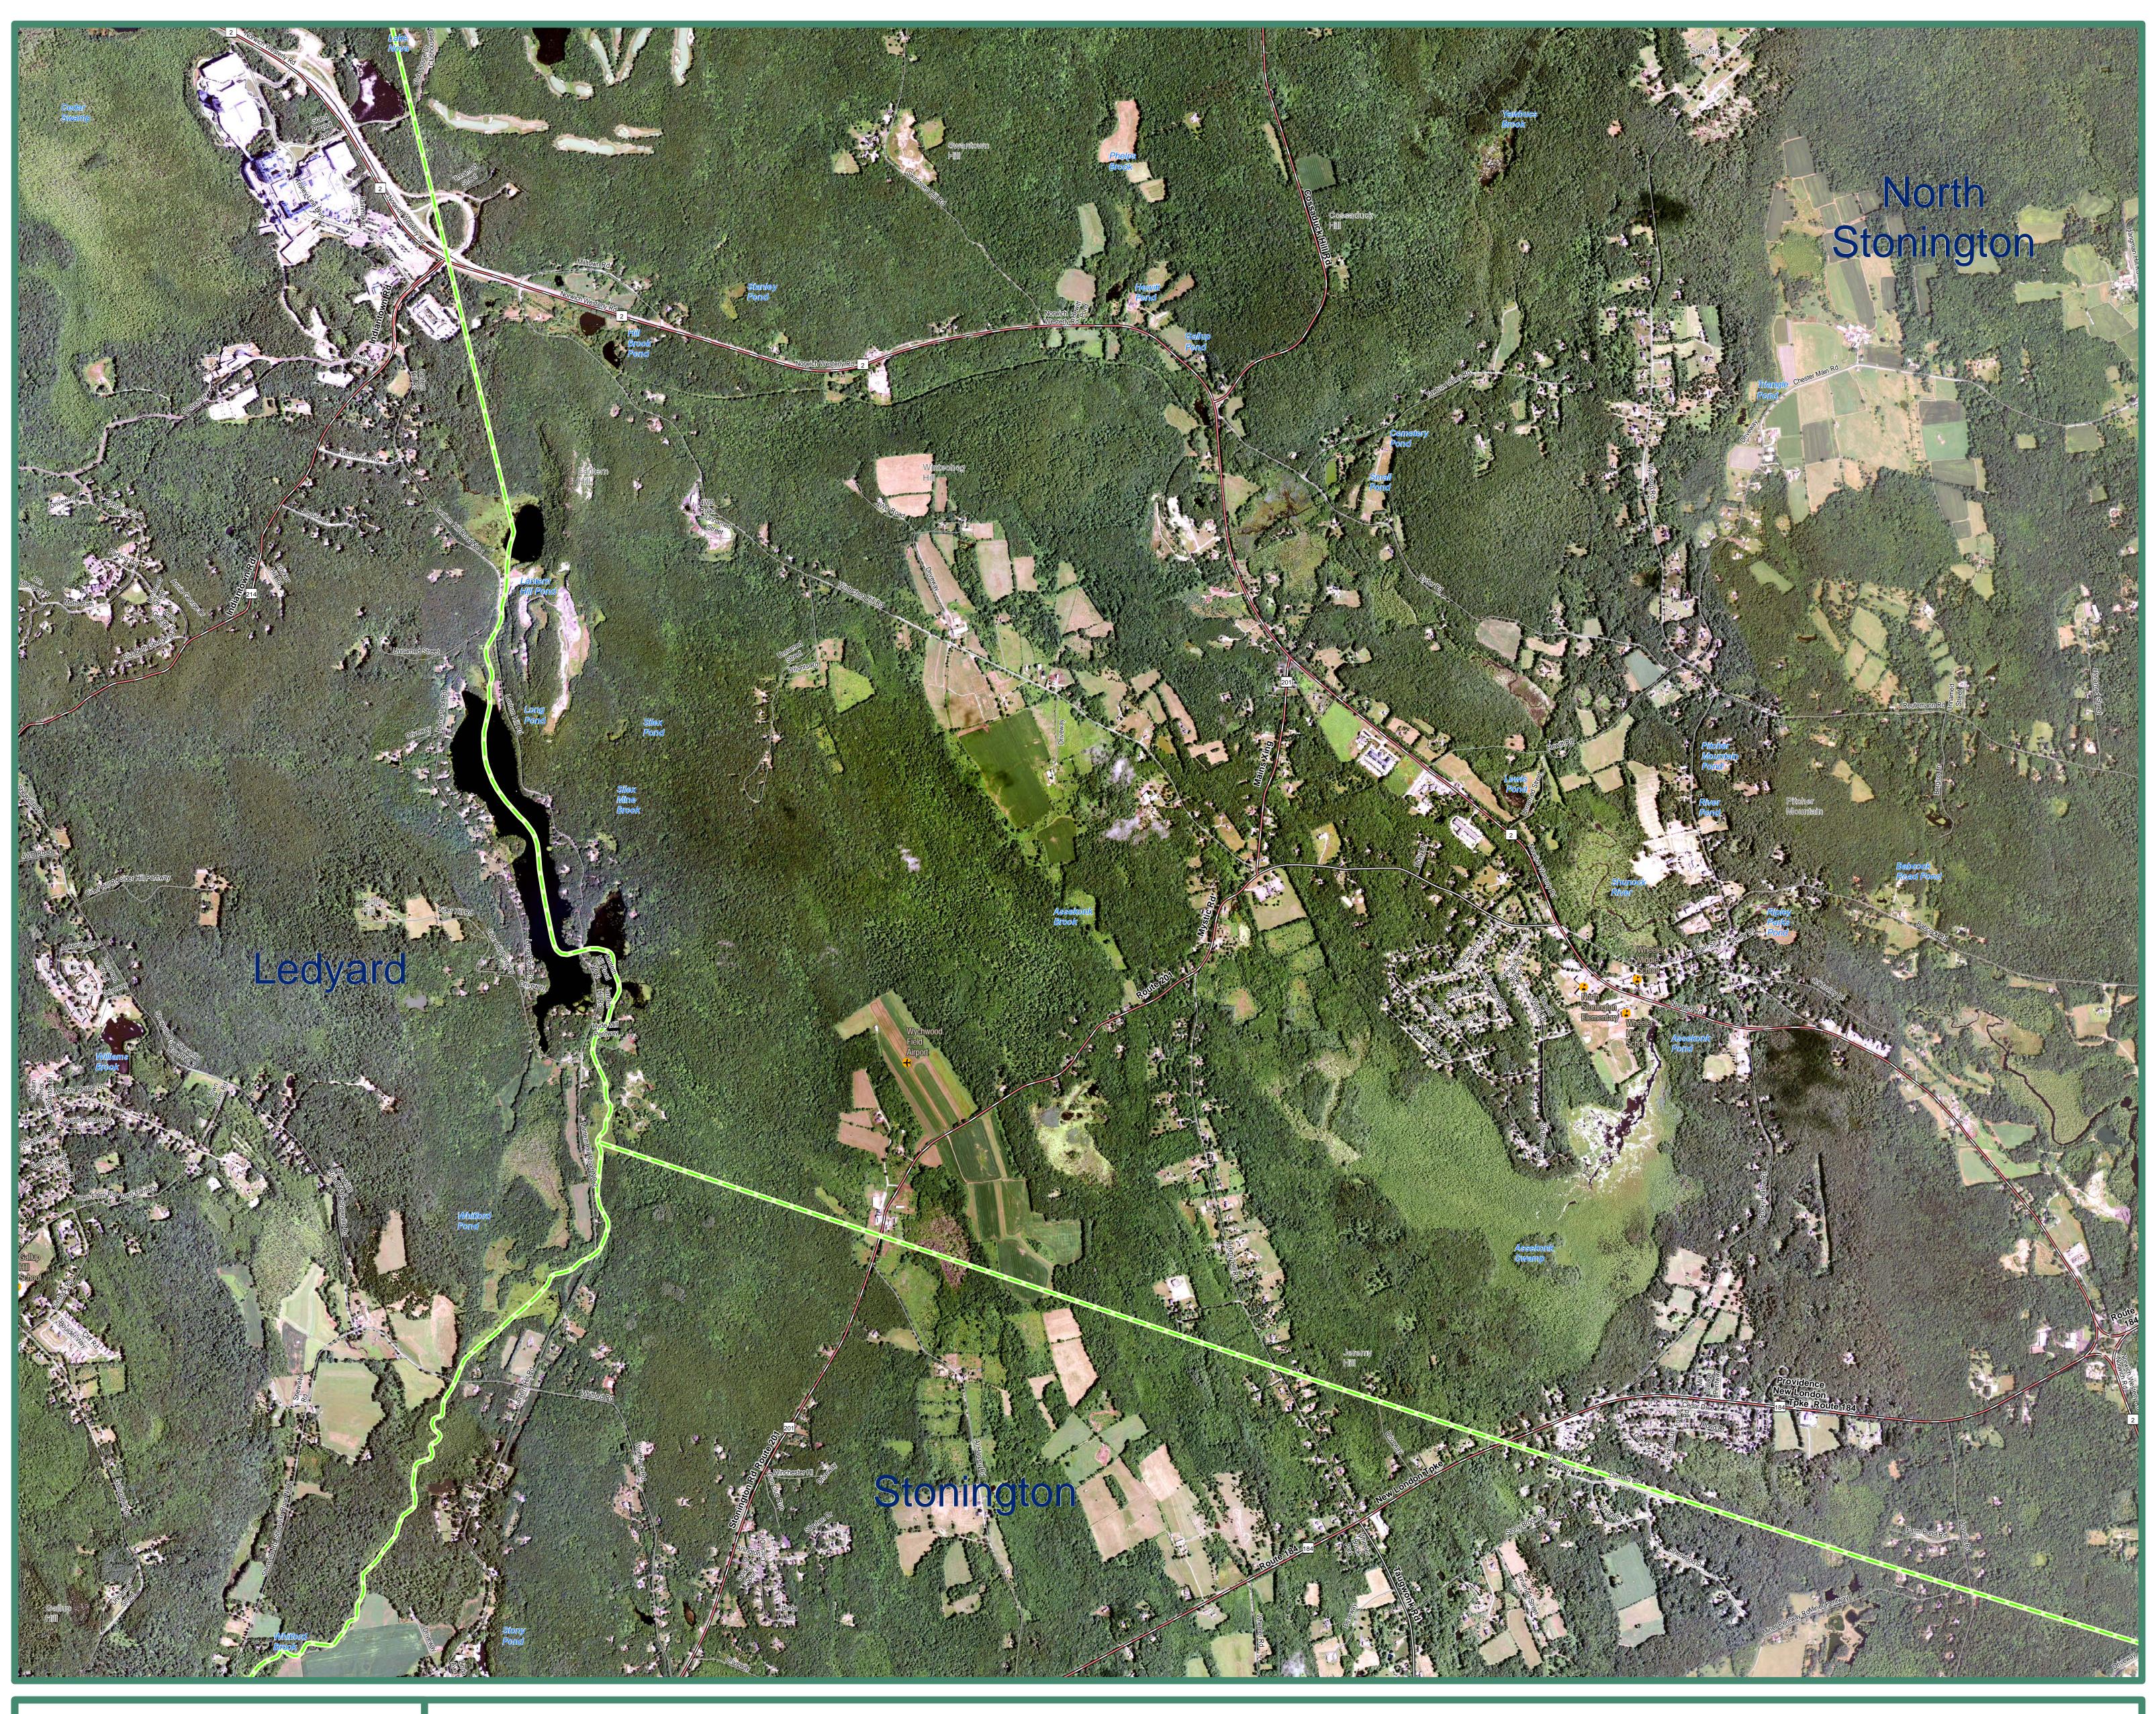

2012 Color Orthophoto North Stonington, CT (Southwest)

This map displays 2012 National Agriculture Imagery Program information shown in the aerial photography primarily due to (NAIP) orthophotography for the State of Connecticut. It is a differences in spatial accuracy and data collection dates. natural color, leaf on, 3.39 feet (1 meter) aerial survey taken in Street-level data such as major interstates, US routes, state the Summer of 2012. The statewide mosaic is not color routes, streets, railroads, and ferry crossings are displayed yet balanced so tonal imbalances between individual input image is may not match the locations of such features on the not corrected. This will create differences in the range and orthophotography. Also shown are airports, hospitals, intensity of colors depending on the area viewed. The location educational facilities, train stations, and town boundaries. and shape of features in other GIS layers will not exactly match Important geographic locations and waterbodies are labeled.