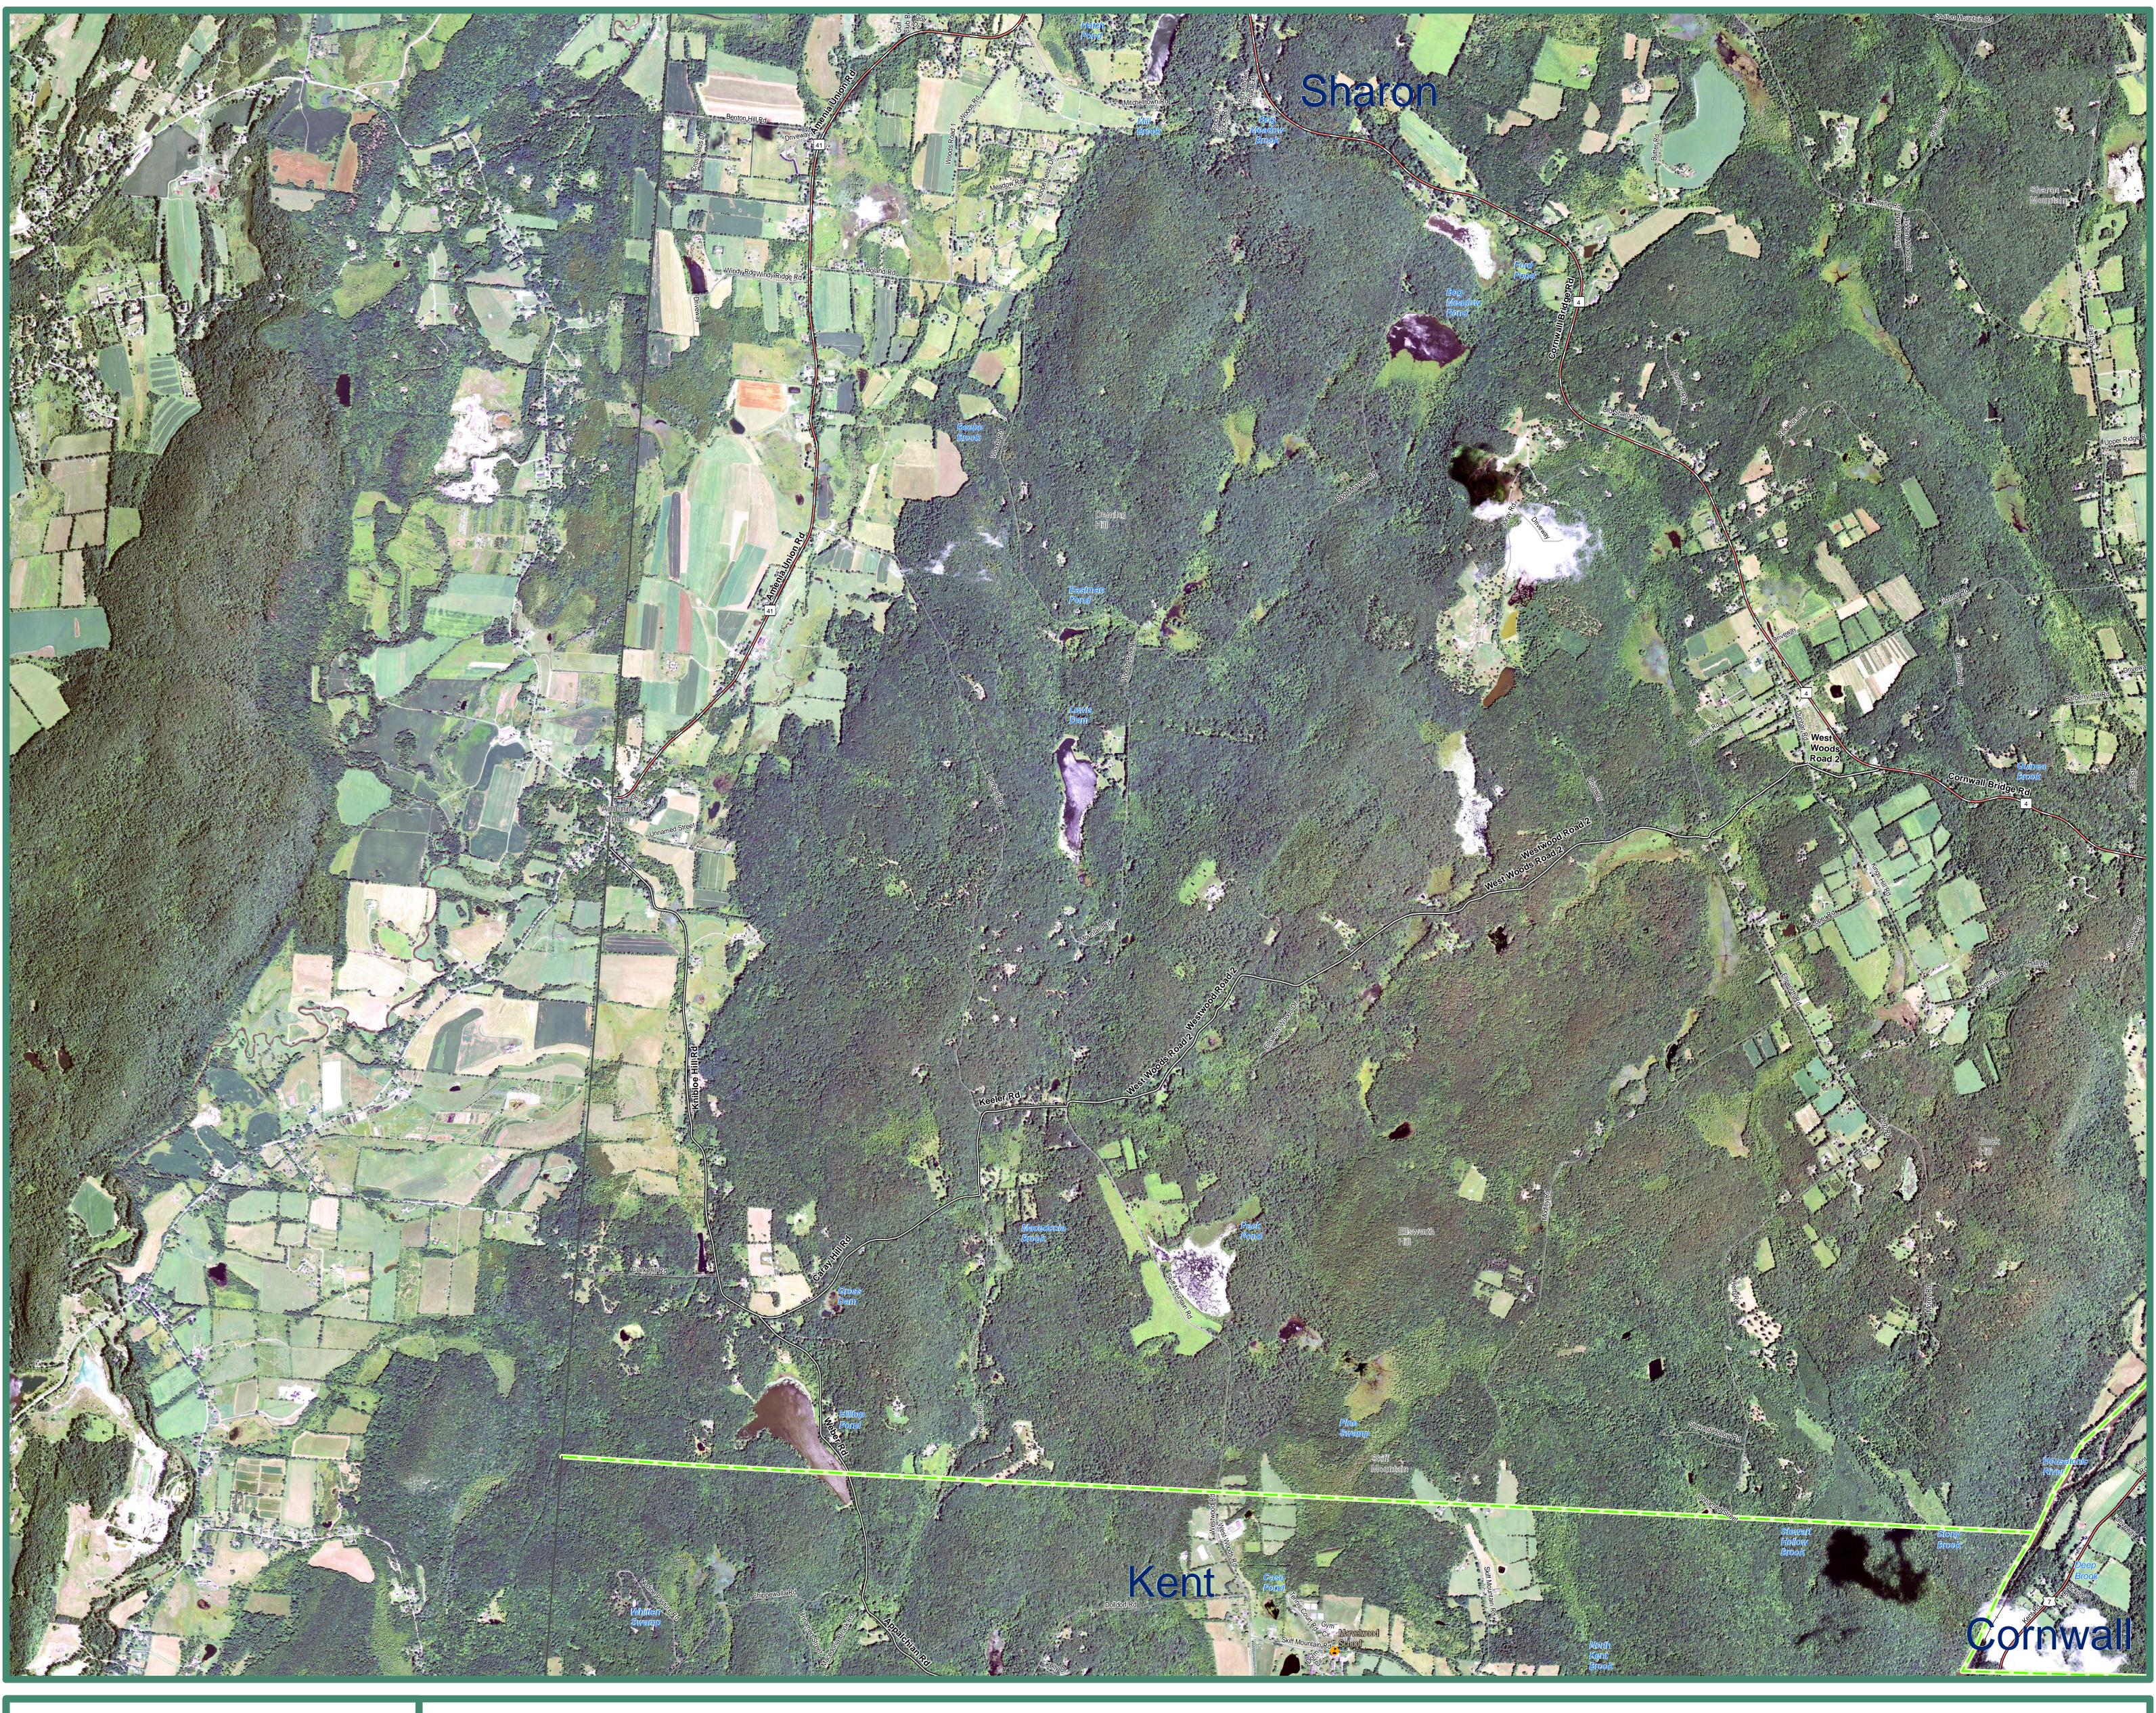

2012 Color Orthophoto Sharon, CT (Southwest)

This map displays 2012 National Agriculture Imagery Program information shown in the aerial photography primarily due to (NAIP) orthophotography for the State of Connecticut. It is a differences in spatial accuracy and data collection dates. natural color, leaf on, 3.39 feet (1 meter) aerial survey taken in Street-level data such as major interstates, US routes, state the Summer of 2012. The statewide mosaic is not color routes, streets, railroads, and ferry crossings are displayed yet balanced so tonal imbalances between individual input image is may not match the locations of such features on the not corrected. This will create differences in the range and orthophotography. Also shown are airports, hospitals, intensity of colors depending on the area viewed. The location educational facilities, train stations, and town boundaries. and shape of features in other GIS layers will not exactly match Important geographic locations and waterbodies are labeled.

## DATA SOURCES

ORTHOPHOTOGRAPHY - National Agricultural Imagery Program, (NAIP), is provided by the USDA's Farm Service Agency through the Aerial Photography Field Office in Salt Lake City.

BASE MAP DATA - Based on data originally from 1:24,000-scale USGS 7.5 minute topographic quadrangle maps published between 1969 and 1992. It includes political boundaries, railroads, airports, geographic names and geographic places. Streets and street names are from Tele Atlas<sup>®</sup> copyrighted data. Base map information is neither current nor complete.