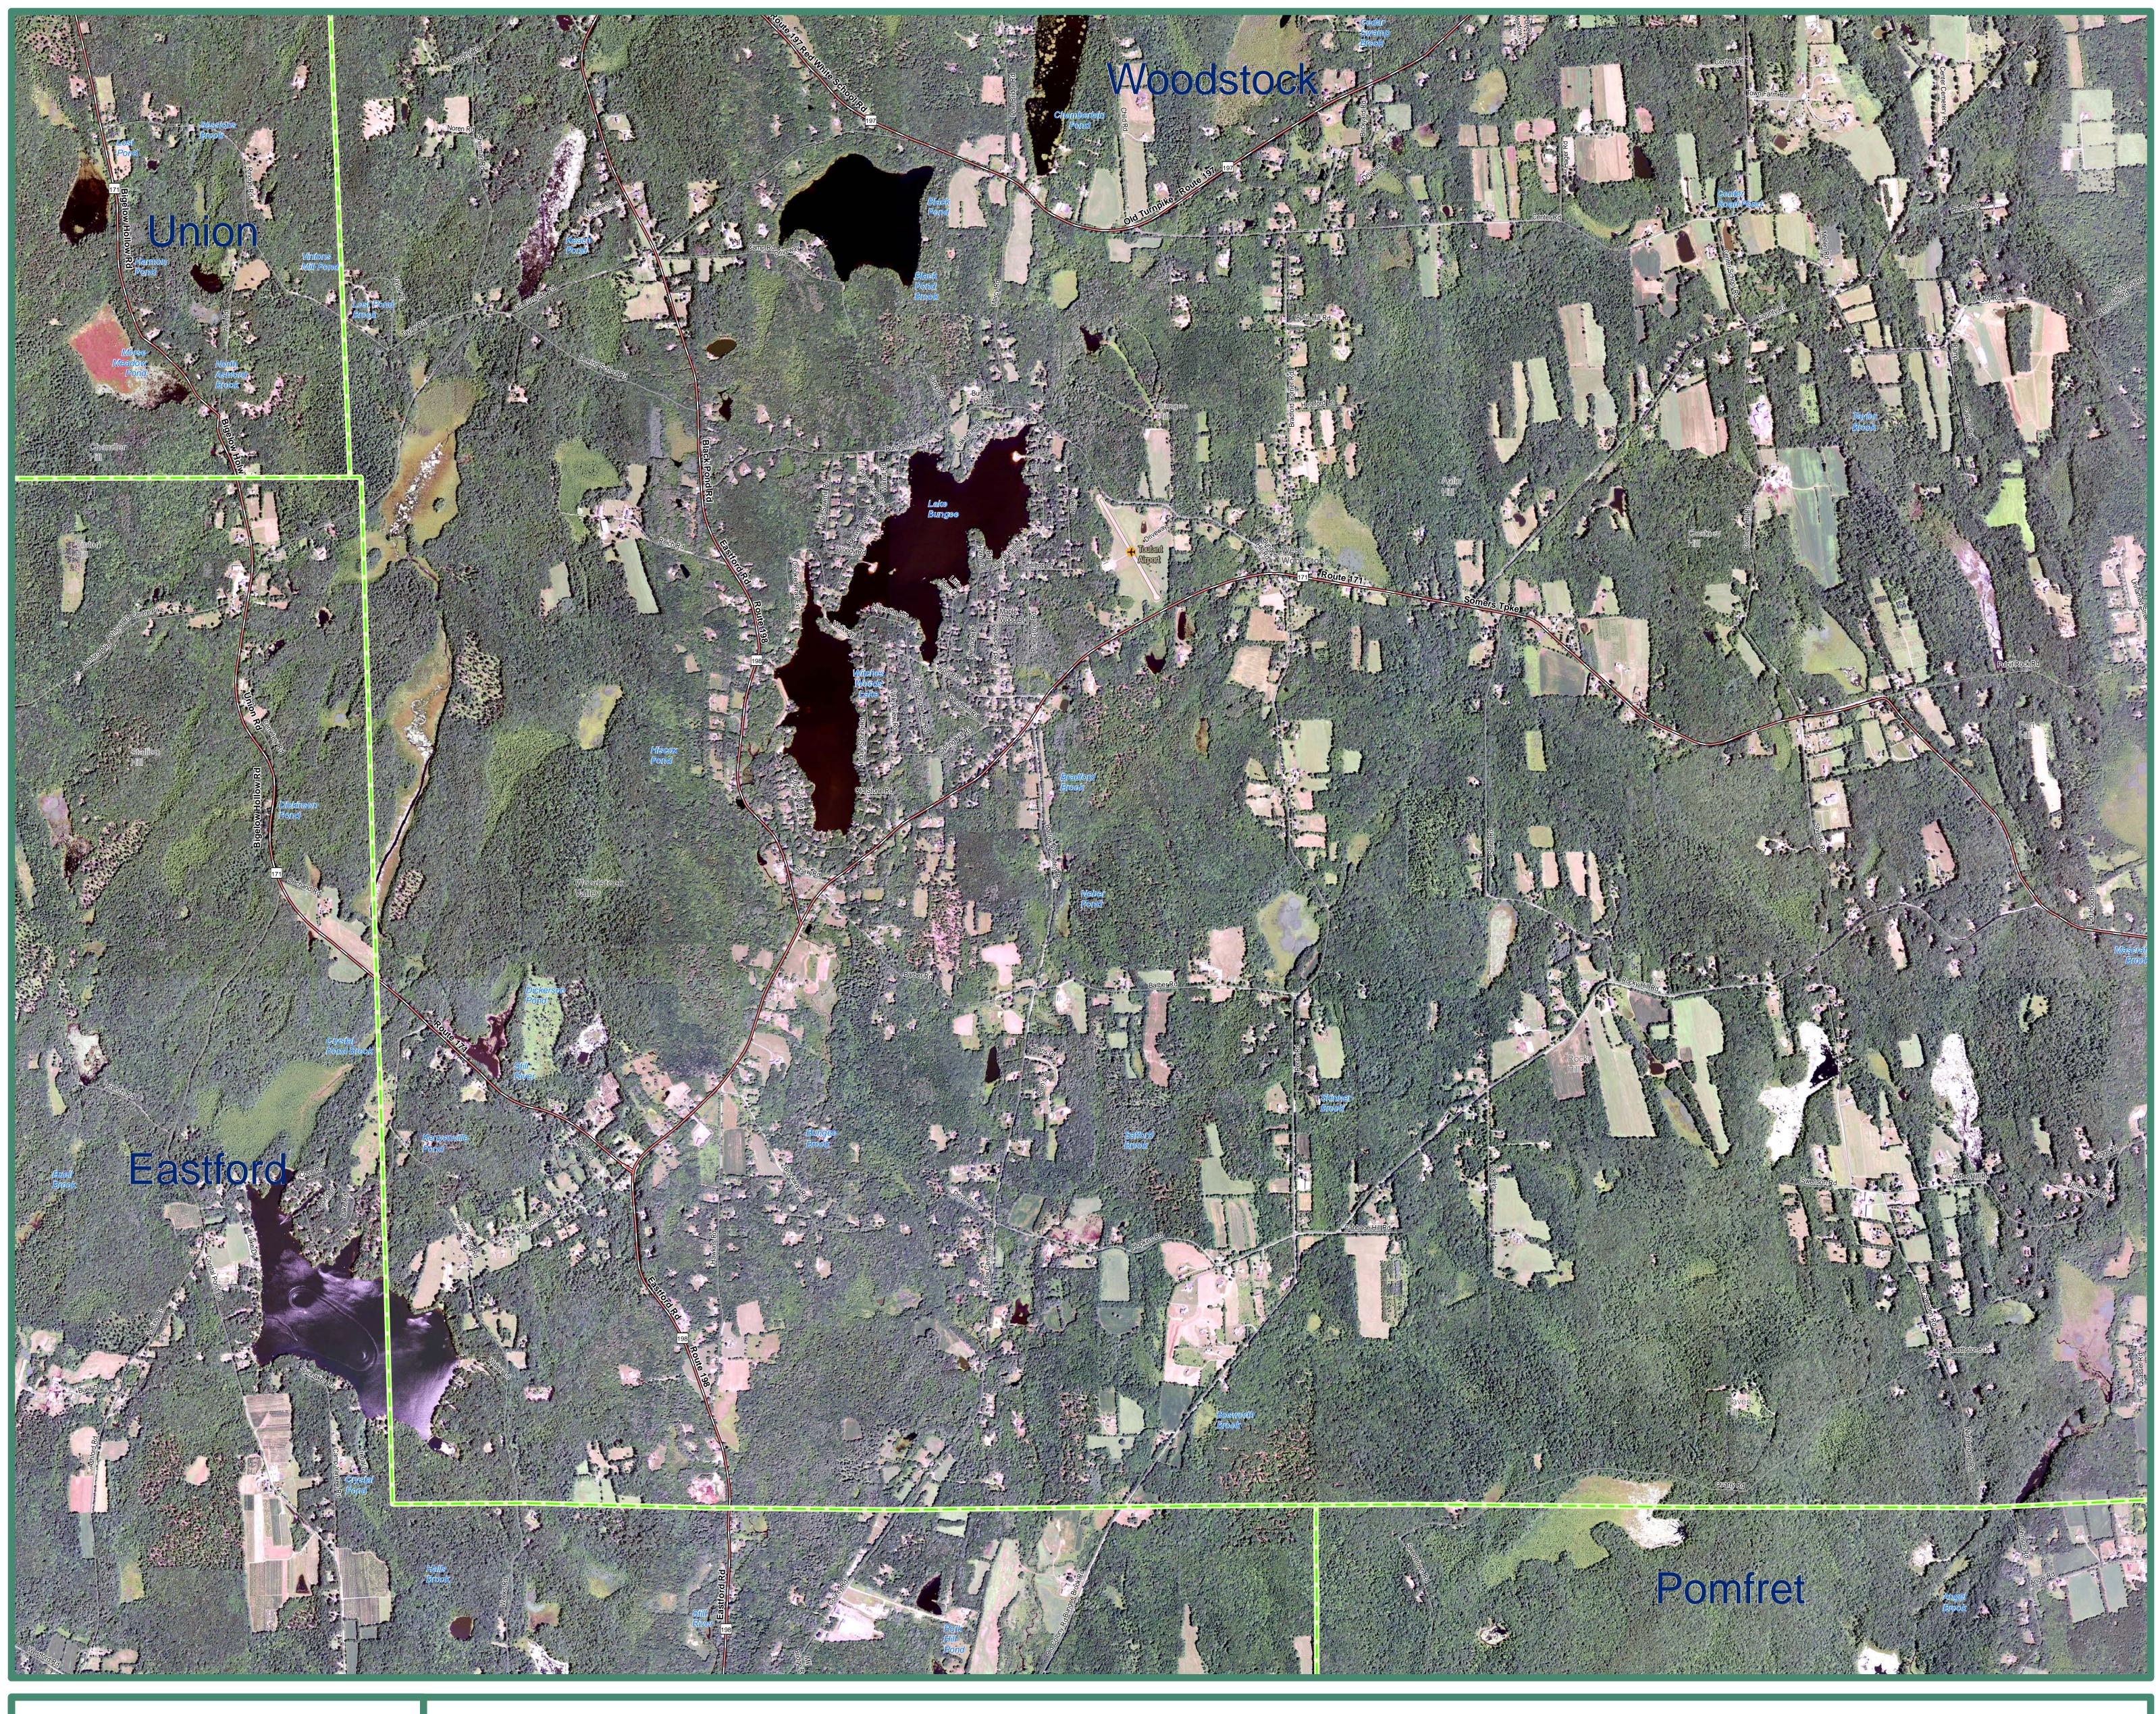

2012 Color Orthophoto Woodstock, CT (Southwest)

This map displays 2012 National Agriculture Imagery Program information shown in the aerial photography primarily due to (NAIP) orthophotography for the State of Connecticut. It is a differences in spatial accuracy and data collection dates. natural color, leaf on, 3.39 feet (1 meter) aerial survey taken in Street-level data such as major interstates, US routes, state the Summer of 2012. The statewide mosaic is not color routes, streets, railroads, and ferry crossings are displayed yet balanced so tonal imbalances between individual input image is may not match the locations of such features on the not corrected. This will create differences in the range and orthophotography. Also shown are airports, hospitals, intensity of colors depending on the area viewed. The location educational facilities, train stations, and town boundaries. and shape of features in other GIS layers will not exactly match Important geographic locations and waterbodies are labeled.

## DATA SOURCES

ORTHOPHOTOGRAPHY - National Agricultural Imagery Program, (NAIP), is provided by the USDA's Farm Service Agency through the Aerial Photography Field Office in Salt Lake City.

BASE MAP DATA - Based on data originally from 1:24,000-scale USGS 7.5 minute topographic quadrangle maps published between 1969 and 1992. It includes political boundaries, railroads, airports, geographic names and geographic places. Streets and street names are from Tele Atlas<sup>®</sup> copyrighted data. Base map information is neither current nor complete.