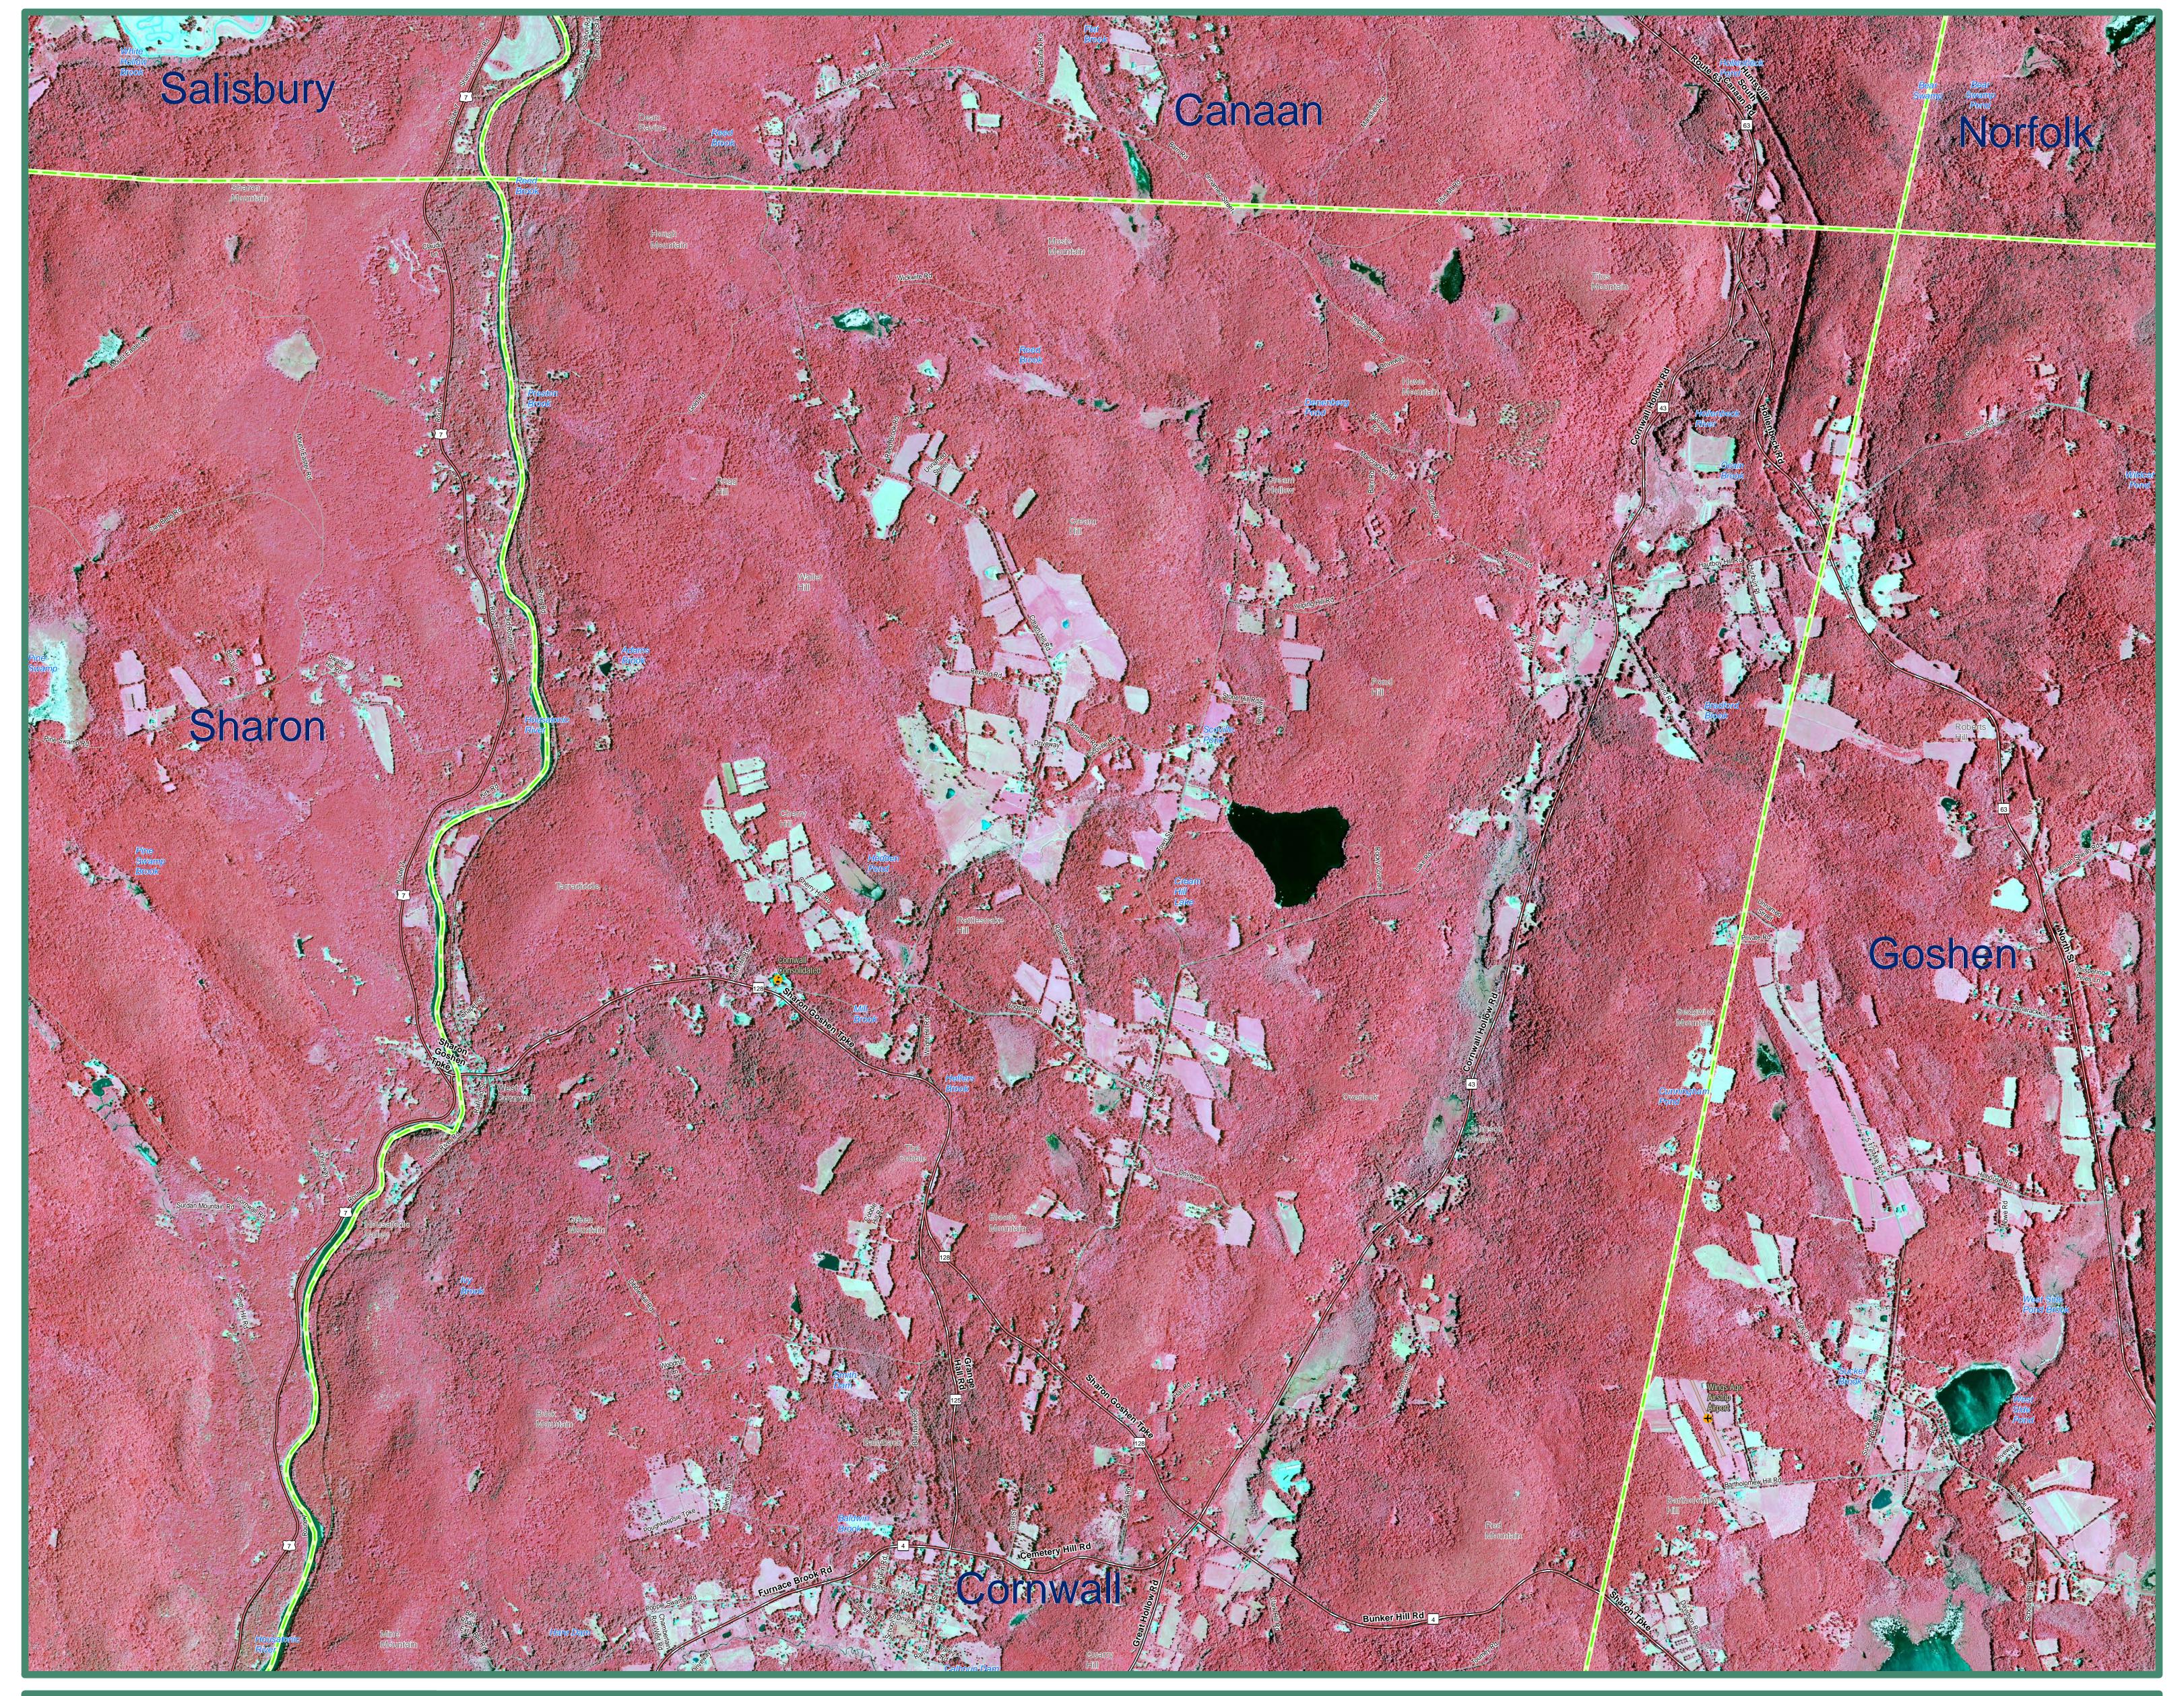

2012 Color Infrared Orthophoto Cornwall, CT (North)

## **EXPLANATION**

This map displays 2012 National Agriculture Imagery Program and shape of features in other GIS layers will not exactly match (NAIP) infrared orthophotography for the State of Connecticut. It is a color infrared, leaf on, 3.39 feet (1 meter) aerial survey taken during the Summer of 2012. This infrared orthophotography provides many data such as major interstates, US routes, state routes, streets, services, such as observing crop and vegetation conditions as well as supporting identification and mapping of habitat areas. The statewide locations of such features on the orthophotography. Also shown are mosaic is not color balanced so tonal imbalances between individual input images is not corrected so differences are present in the range and intensity of colors depending on the area viewed. The location labeled.

information shown in the aerial photography primarily due to differences in spatial accuracy and data collection dates. Street-level airports, hospitals, educational facilities, train stations, and town boundaries. Important geographic locations and waterbodies are

## DATA SOURCES

ORTHOPHOTOGRAPHY - National Agricultural Imagery Program, (NAIP), is provided by the USDA's Farm Service Agency through the Aerial Photography Field Office in Salt Lake City.

BASE MAP DATA - Based on data originally from 1:24,000-scale USGS 7.5 minute topographic quadrangle maps published between 1969 and 1992. It includes political boundaries, railroads, airports, geographic names and geographic places. Streets and street names are from Tele Atlas copyrighted data. Base map information is neither current nor complete.