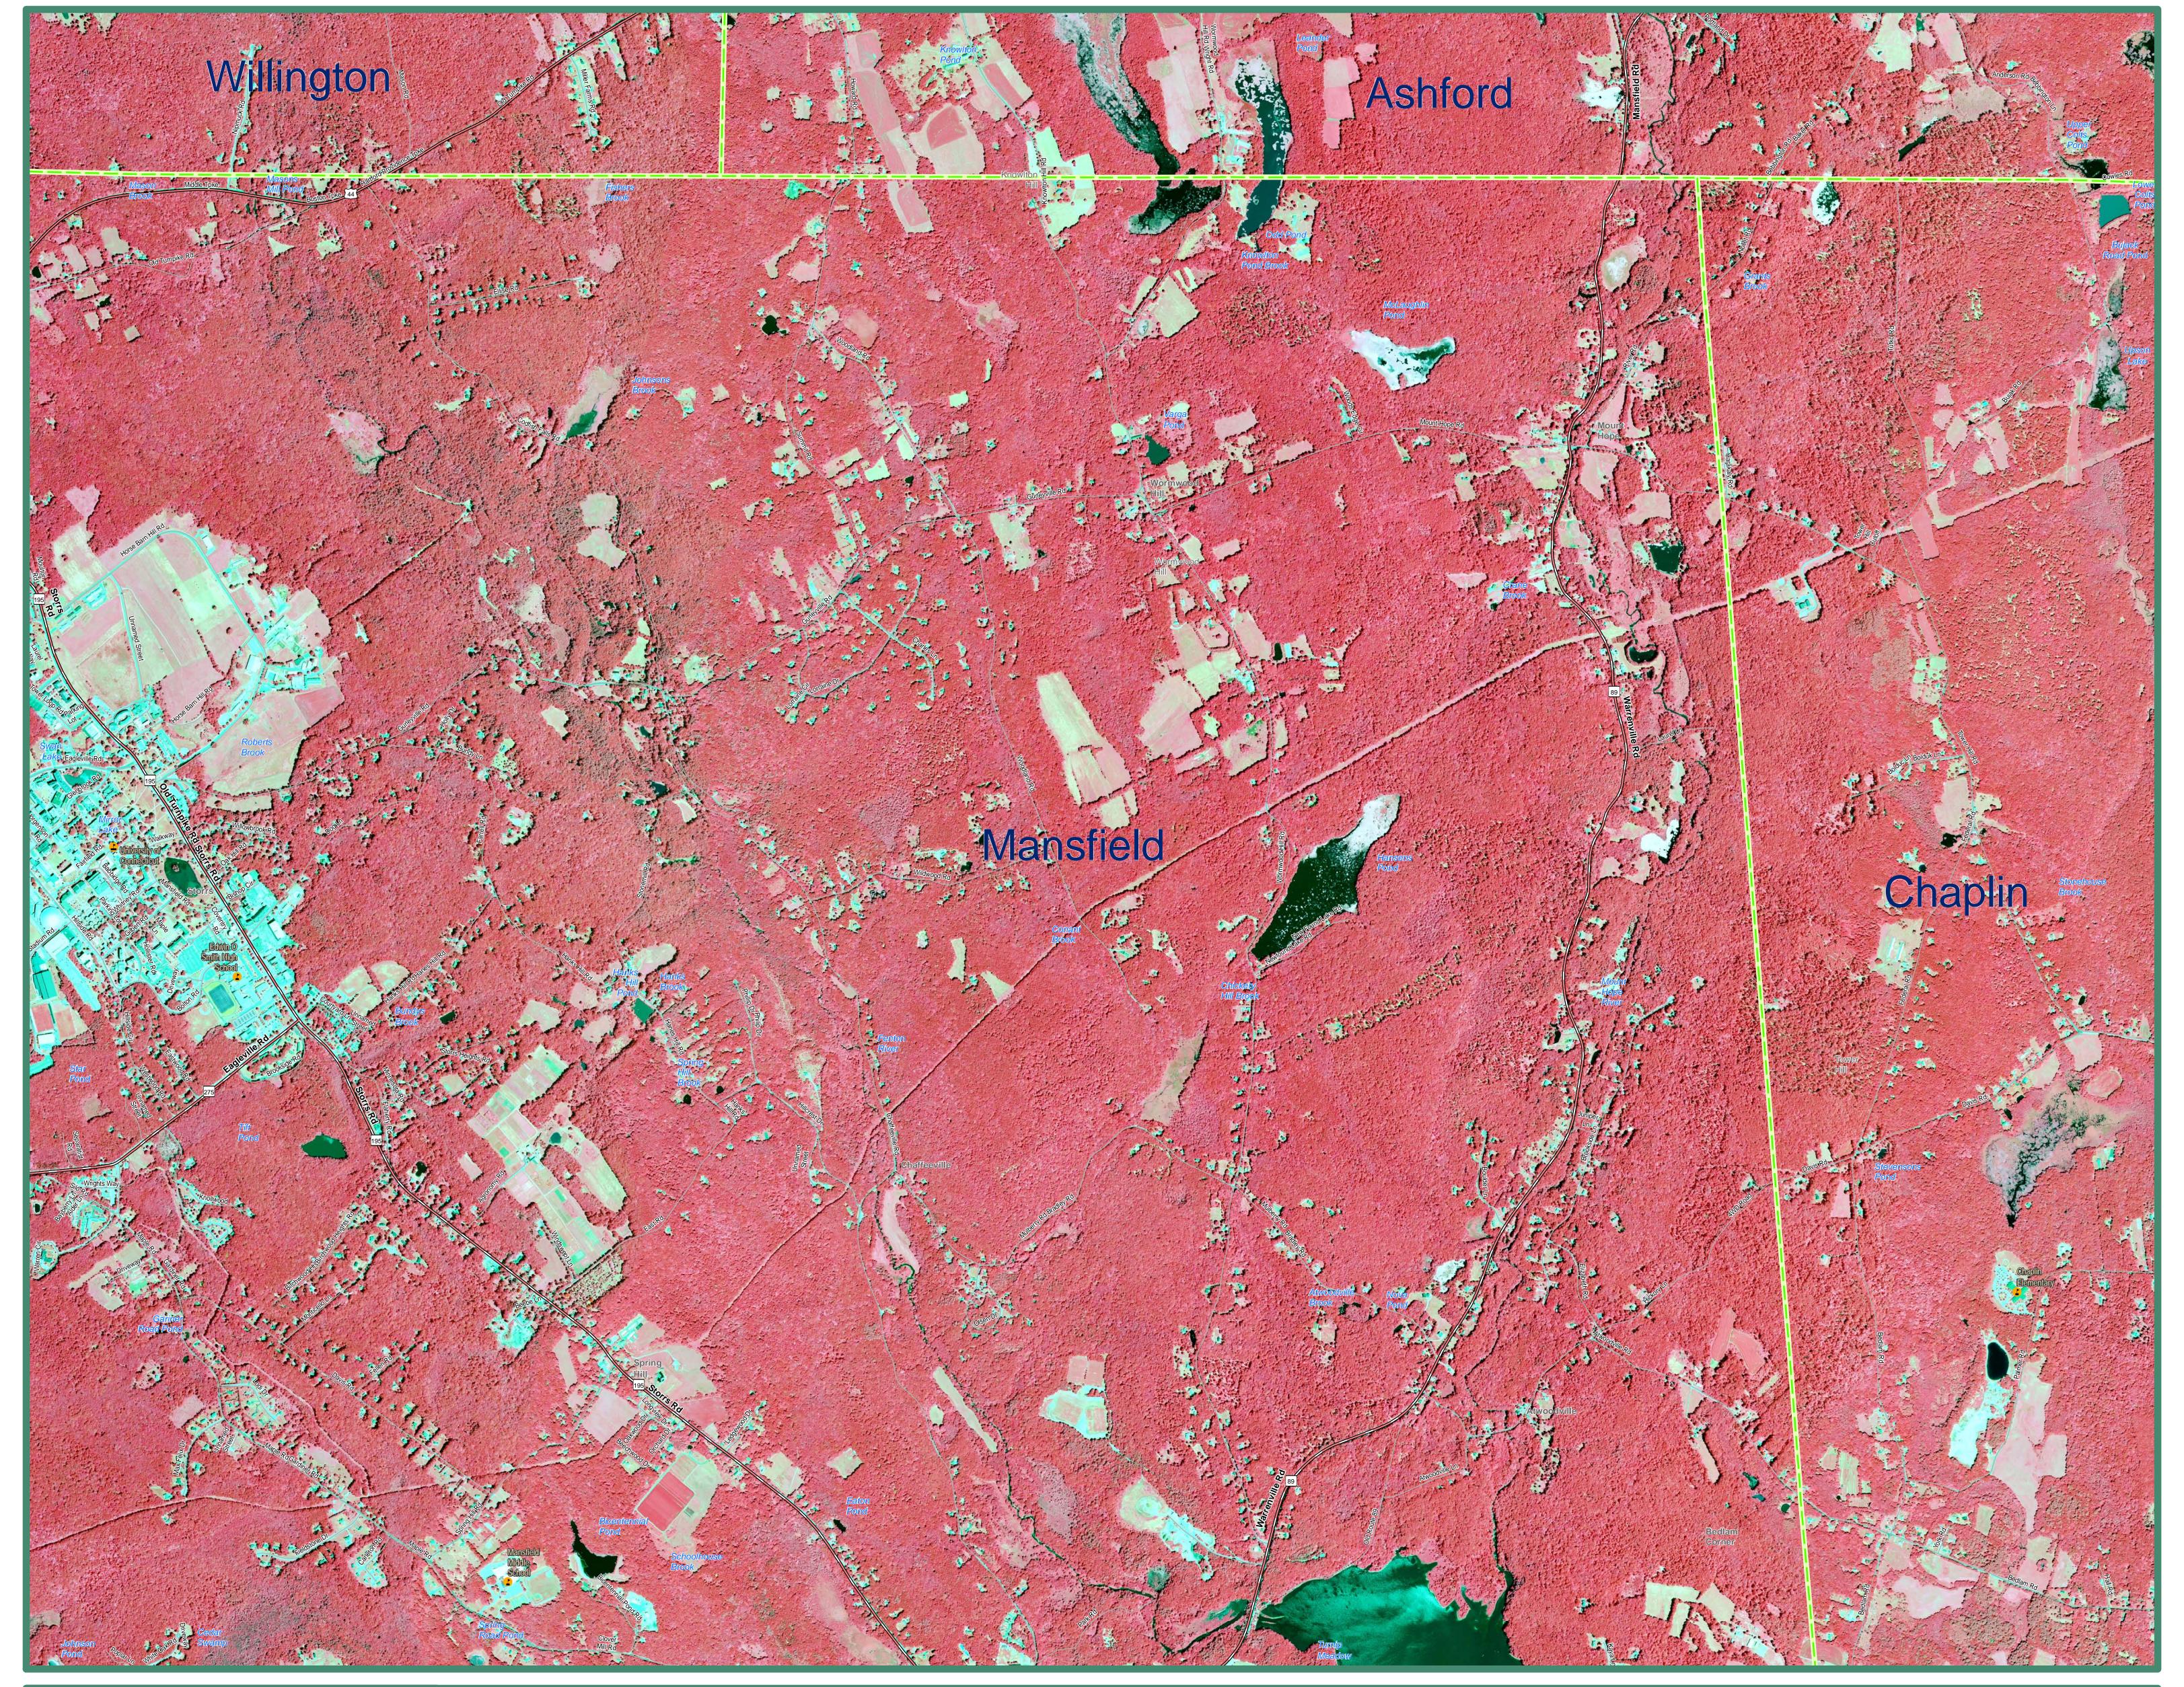

2012 Color Infrared Orthophoto Mansfield, CT (Northeast)

## **EXPLANATION**

(NAIP) infrared orthophotography for the State of Connecticut. It is a color infrared, leaf on, 3.39 feet (1 meter) aerial survey taken during mosaic is not color balanced so tonal imbalances between individual input images is not corrected so differences are present in the range and intensity of colors depending on the area viewed. The location labeled.

This map displays 2012 National Agriculture Imagery Program and shape of features in other GIS layers will not exactly match information shown in the aerial photography primarily due to differences in spatial accuracy and data collection dates. Street-level the Summer of 2012. This infrared orthophotography provides many data such as major interstates, US routes, state routes, streets, services, such as observing crop and vegetation conditions as well as supporting identification and mapping of habitat areas. The statewide locations of such features on the orthophotography. Also shown are airports, hospitals, educational facilities, train stations, and town boundaries. Important geographic locations and waterbodies are

## DATA SOURCES

ORTHOPHOTOGRAPHY - National Agricultural Imagery Program, (NAIP), is provided by the USDA's Farm Service Agency through the Aerial Photography Field Office in Salt Lake City.

BASE MAP DATA - Based on data originally from 1:24,000-scale USGS 7.5 minute topographic quadrangle maps published between 1969 and 1992. It includes political boundaries, railroads, airports, geographic names and geographic places. Streets and street names are from Tele Atlas copyrighted data. Base map information is neither current nor complete.