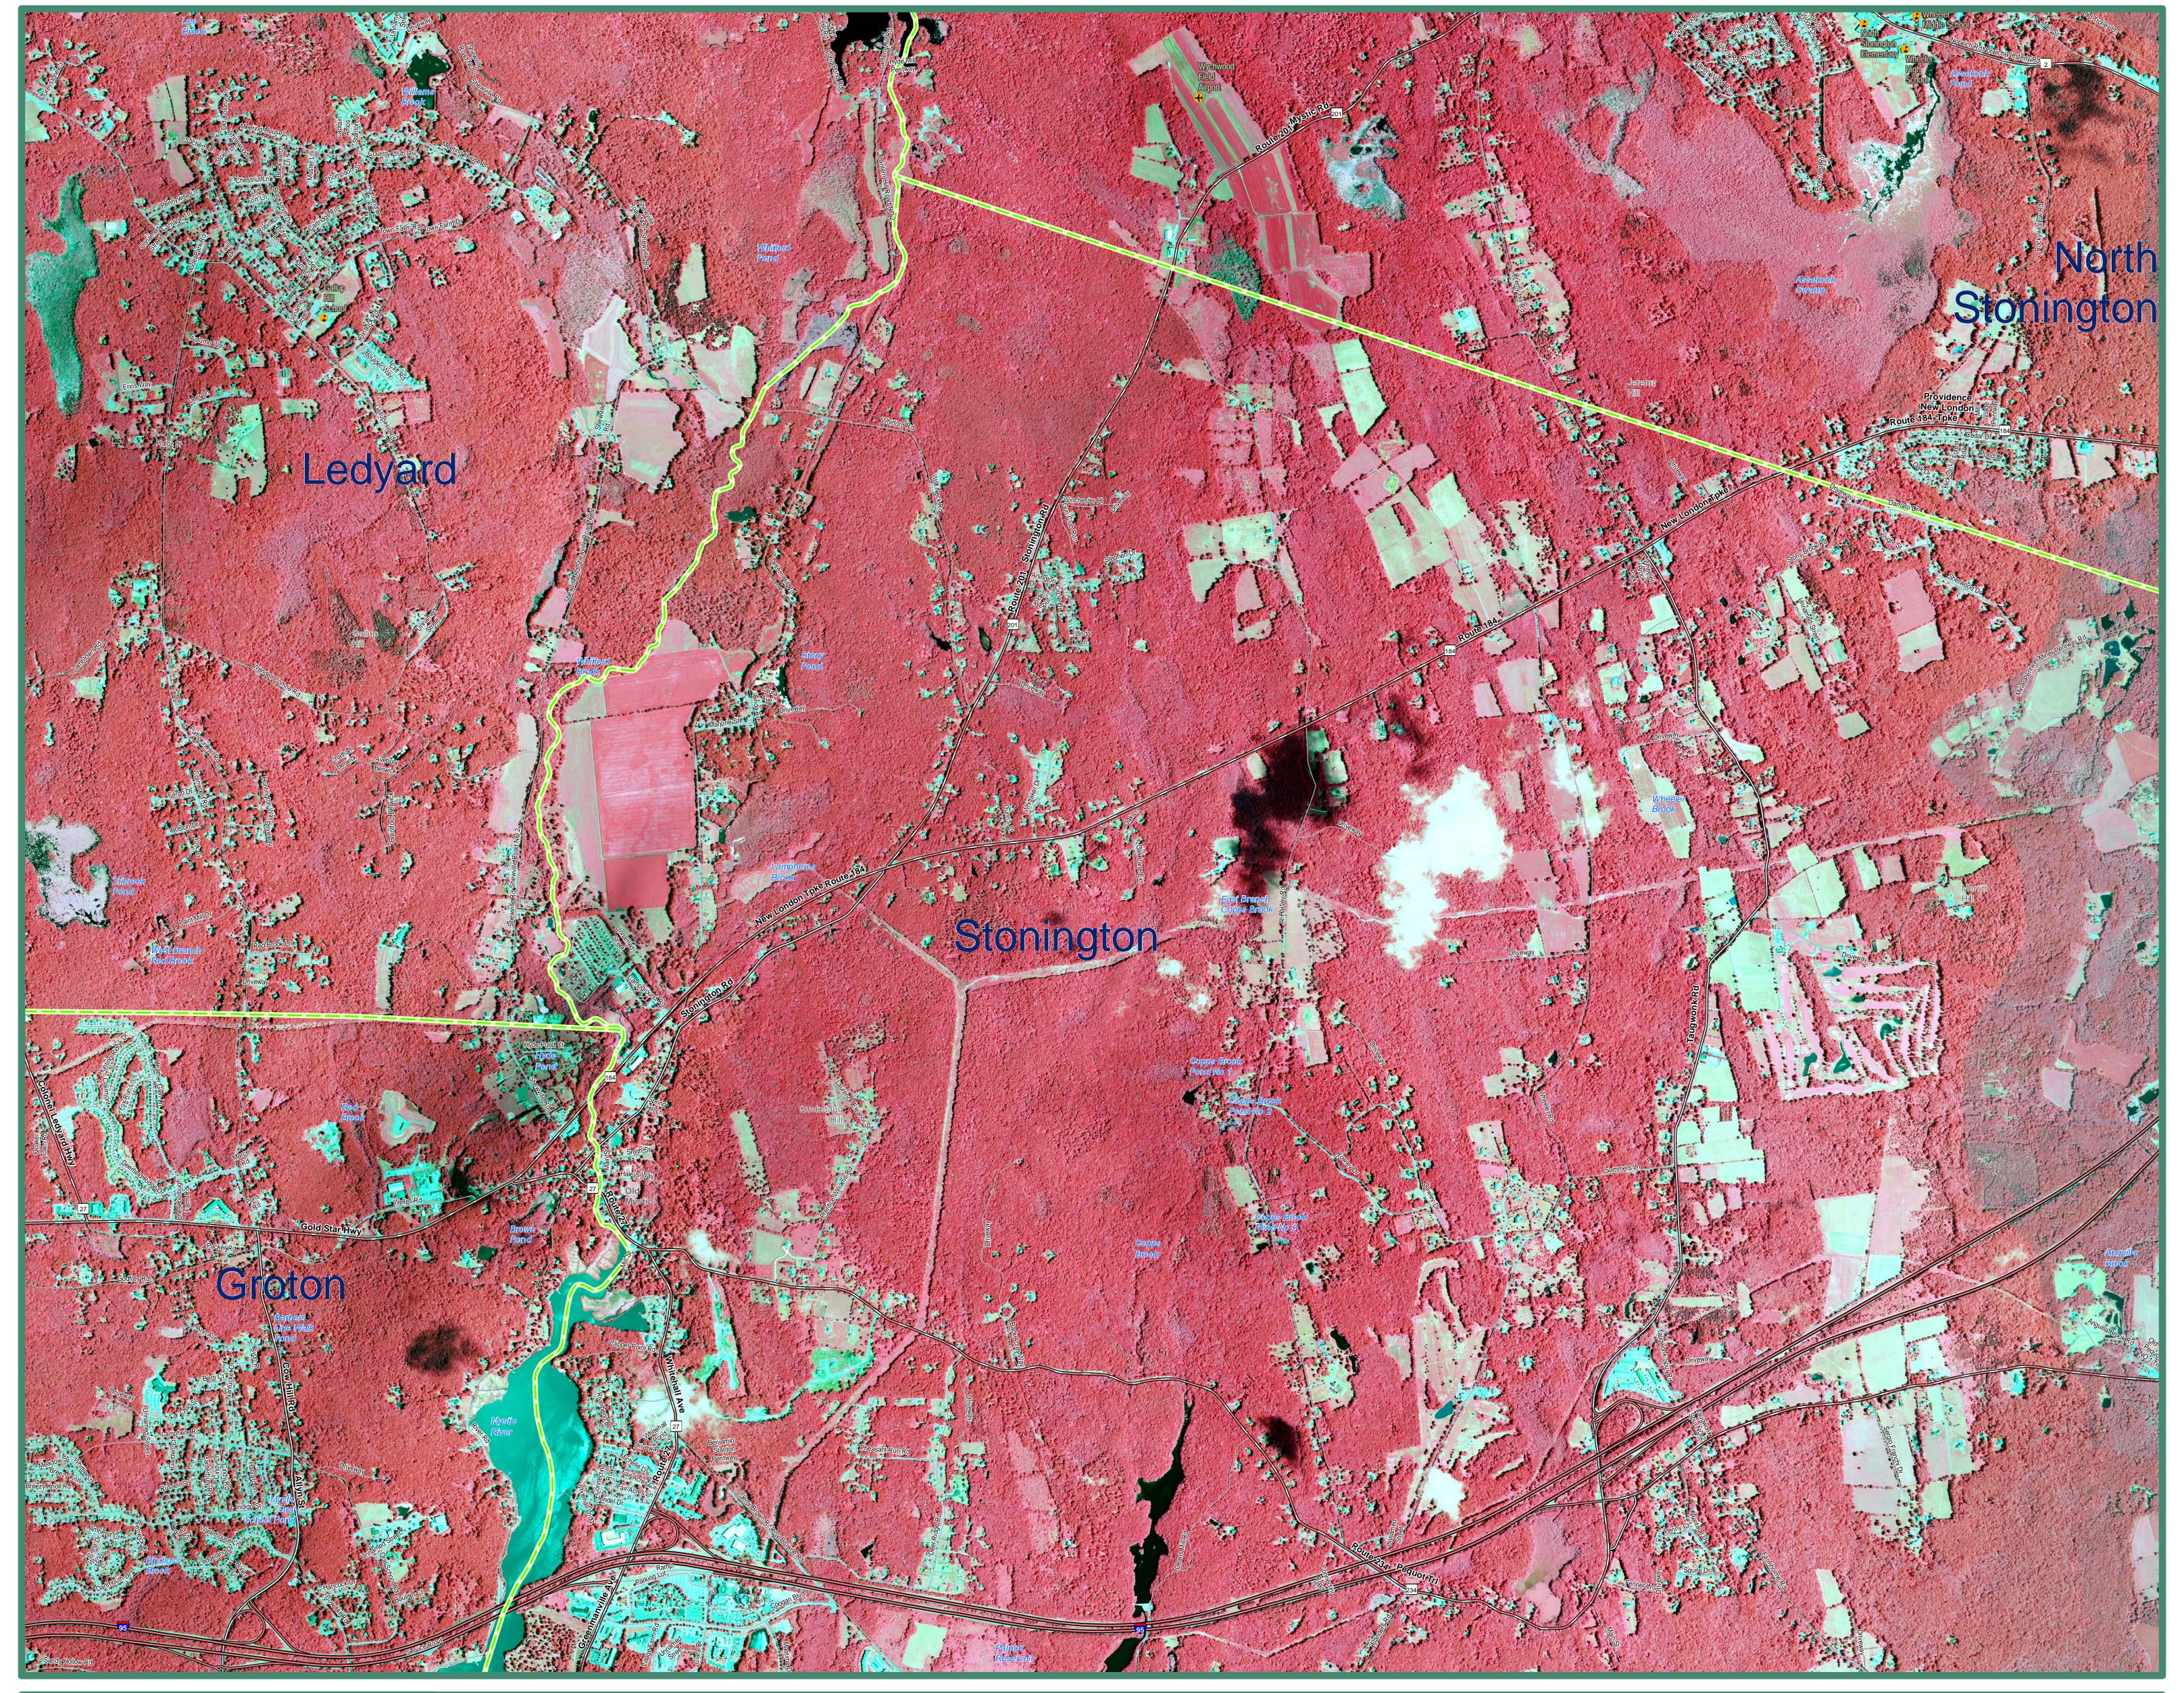

2012 Color Infrared Orthophoto Stonington, CT (Northwest)

## **EXPLANATION**

This map displays 2012 National Agriculture Imagery Program and shape of features in other GIS layers will not exactly match (NAIP) infrared orthophotography for the State of Connecticut. It is a color infrared, leaf on, 3.39 feet (1 meter) aerial survey taken during the Summer of 2012. This infrared orthophotography provides many data such as major interstates, US routes, state routes, streets, services, such as observing crop and vegetation conditions as well as supporting identification and mapping of habitat areas. The statewide mosaic is not color balanced so tonal imbalances between individual airports, hospitals, educational facilities, train stations, and town input images is not corrected so differences are present in the range and intensity of colors depending on the area viewed. The location labeled.

information shown in the aerial photography primarily due to differences in spatial accuracy and data collection dates. Street-level boundaries. Important geographic locations and waterbodies are

## DATA SOURCES

ORTHOPHOTOGRAPHY - National Agricultural Imagery Program, (NAIP), is provided by the USDA's Farm Service Agency through the Aerial Photography Field Office in Salt Lake City.

BASE MAP DATA - Based on data originally from 1:24,000-scale USGS 7.5 minute topographic quadrangle maps published between 1969 and 1992. It includes political boundaries, railroads, airports, geographic names and geographic places. Streets and street names are from Tele Atlas copyrighted data. Base map information is neither current nor complete.