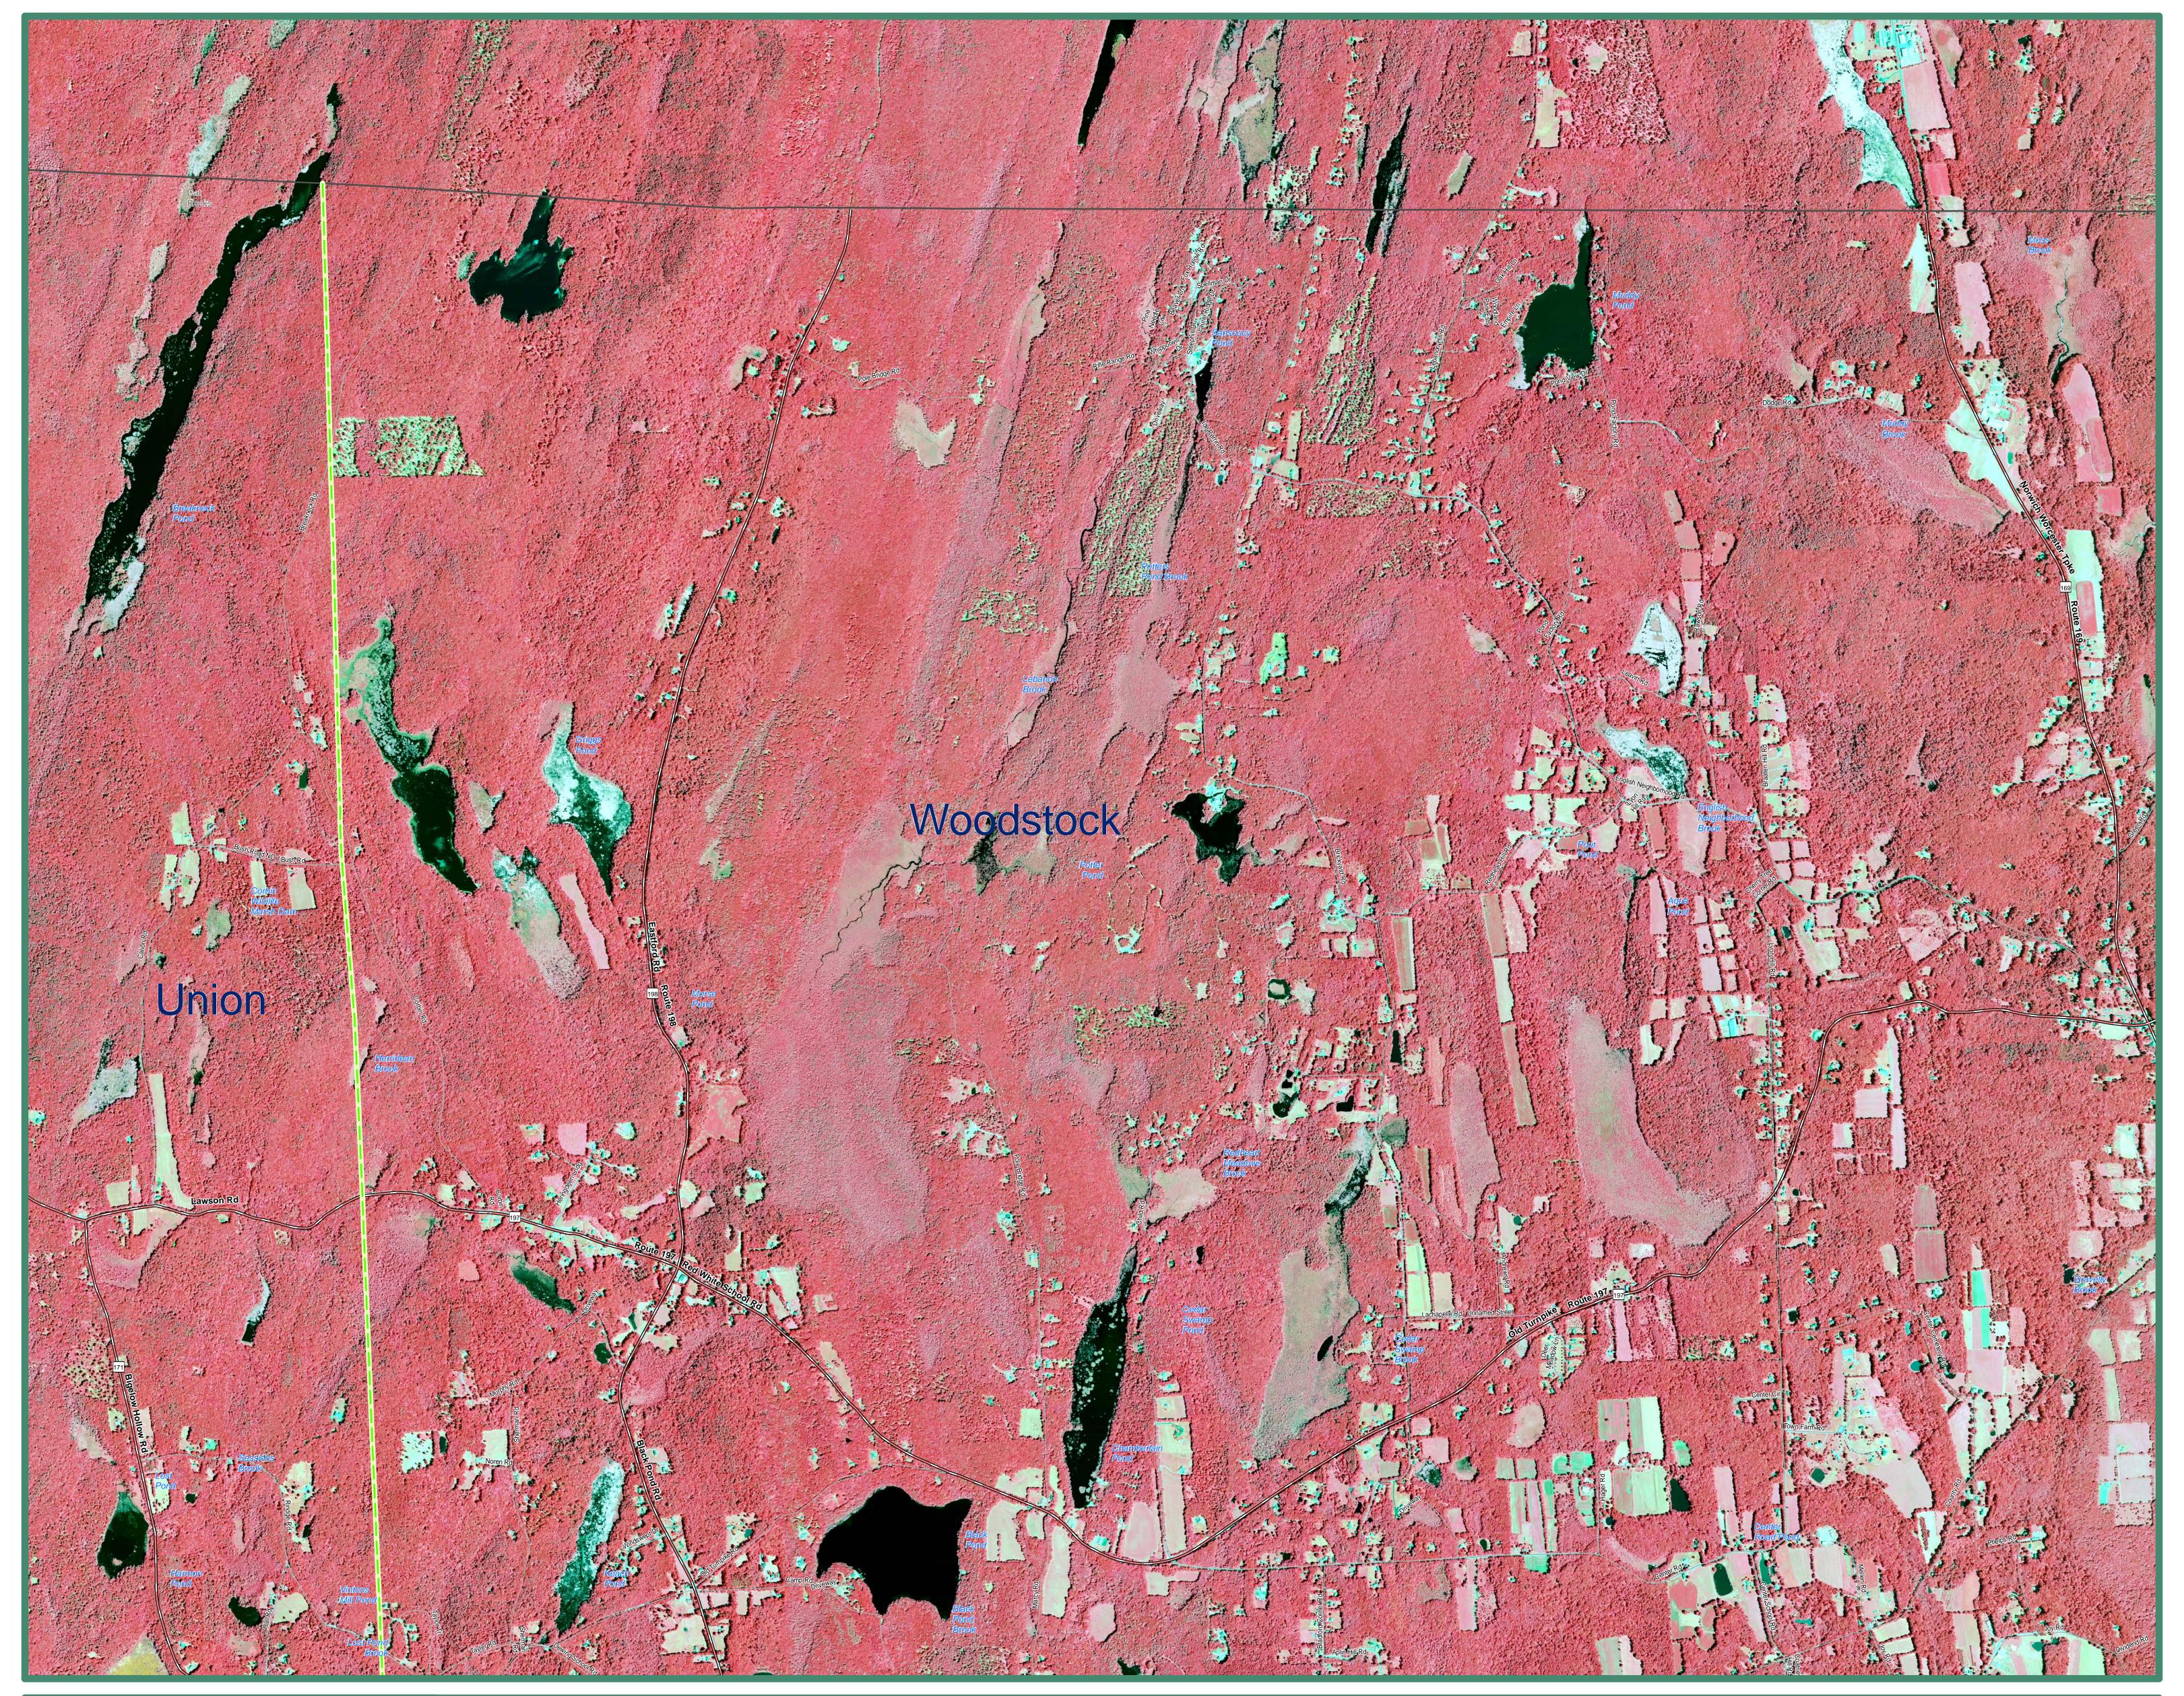

2012 Color Infrared Orthophoto Woodstock, CT (Northwest)

## **EXPLANATION**

This map displays 2012 National Agriculture Imagery Program and shape of features in other GIS layers will not exactly match (NAIP) infrared orthophotography for the State of Connecticut. It is a color infrared, leaf on, 3.39 feet (1 meter) aerial survey taken during the Summer of 2012. This infrared orthophotography provides many data such as major interstates, US routes, state routes, streets, services, such as observing crop and vegetation conditions as well as supporting identification and mapping of habitat areas. The statewide locations of such features on the orthophotography. Also shown are mosaic is not color balanced so tonal imbalances between individual input images is not corrected so differences are present in the range and intensity of colors depending on the area viewed. The location labeled.

information shown in the aerial photography primarily due to differences in spatial accuracy and data collection dates. Street-level airports, hospitals, educational facilities, train stations, and town boundaries. Important geographic locations and waterbodies are

## DATA SOURCES

ORTHOPHOTOGRAPHY - National Agricultural Imagery Program, (NAIP), is provided by the USDA's Farm Service Agency through the Aerial Photography Field Office in Salt Lake City.

BASE MAP DATA - Based on data originally from 1:24,000-scale USGS 7.5 minute topographic quadrangle maps published between 1969 and 1992. It includes political boundaries, railroads, airports, geographic names and geographic places. Streets and street names are from Tele Atlas copyrighted data. Base map information is neither current nor complete.