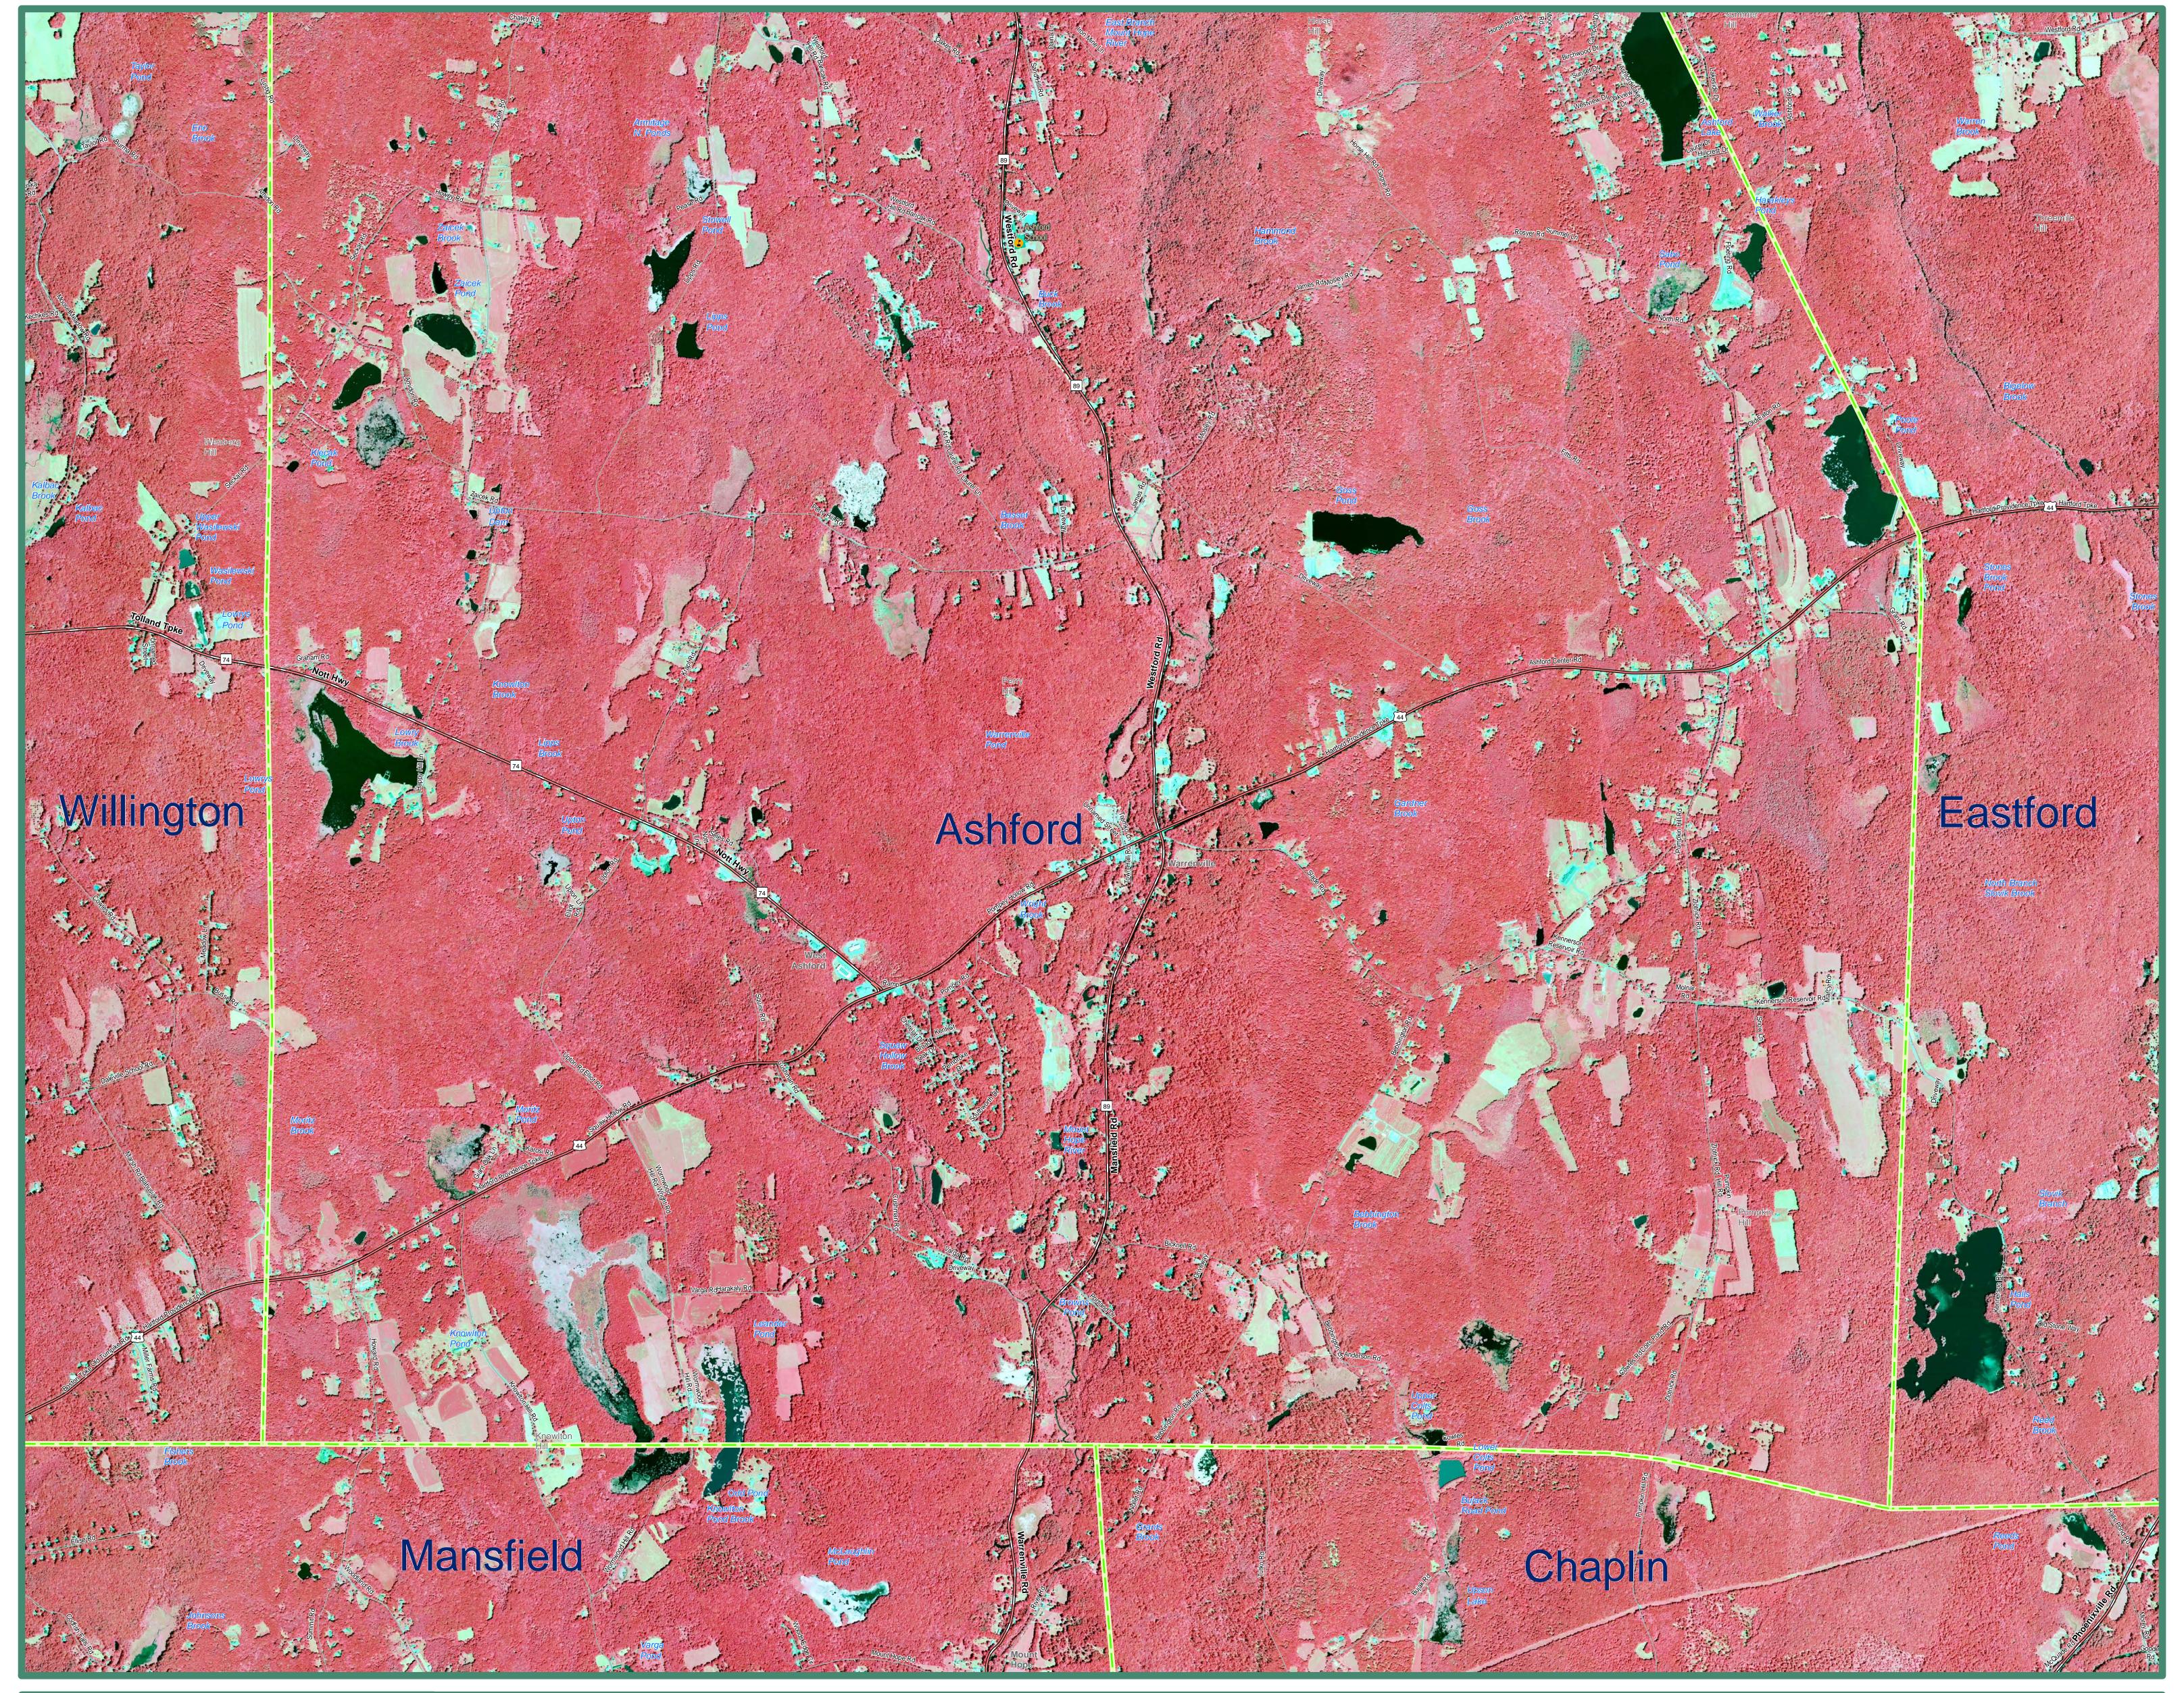

2012 Color Infrared Orthophoto Ashford, CT (South)

## **EXPLANATION**

This map displays 2012 National Agriculture Imagery Program and shape of features in other GIS layers will not exactly match (NAIP) infrared orthophotography for the State of Connecticut. It is a color infrared, leaf on, 3.39 feet (1 meter) aerial survey taken during the Summer of 2012. This infrared orthophotography provides many data such as major interstates, US routes, state routes, streets, services, such as observing crop and vegetation conditions as well as supporting identification and mapping of habitat areas. The statewide locations of such features on the orthophotography. Also shown are mosaic is not color balanced so tonal imbalances between individual input images is not corrected so differences are present in the range and intensity of colors depending on the area viewed. The location labeled.

information shown in the aerial photography primarily due to differences in spatial accuracy and data collection dates. Street-level airports, hospitals, educational facilities, train stations, and town boundaries. Important geographic locations and waterbodies are

## DATA SOURCES

ORTHOPHOTOGRAPHY - National Agricultural Imagery Program, (NAIP), is provided by the USDA's Farm Service Agency through the Aerial Photography Field Office in Salt Lake City.

BASE MAP DATA - Based on data originally from 1:24,000-scale USGS 7.5 minute topographic quadrangle maps published between 1969 and 1992. It includes political boundaries, railroads, airports, geographic names and geographic places. Streets and street names are from Tele Atlas ecopyrighted data. Base map information is neither current nor complete.