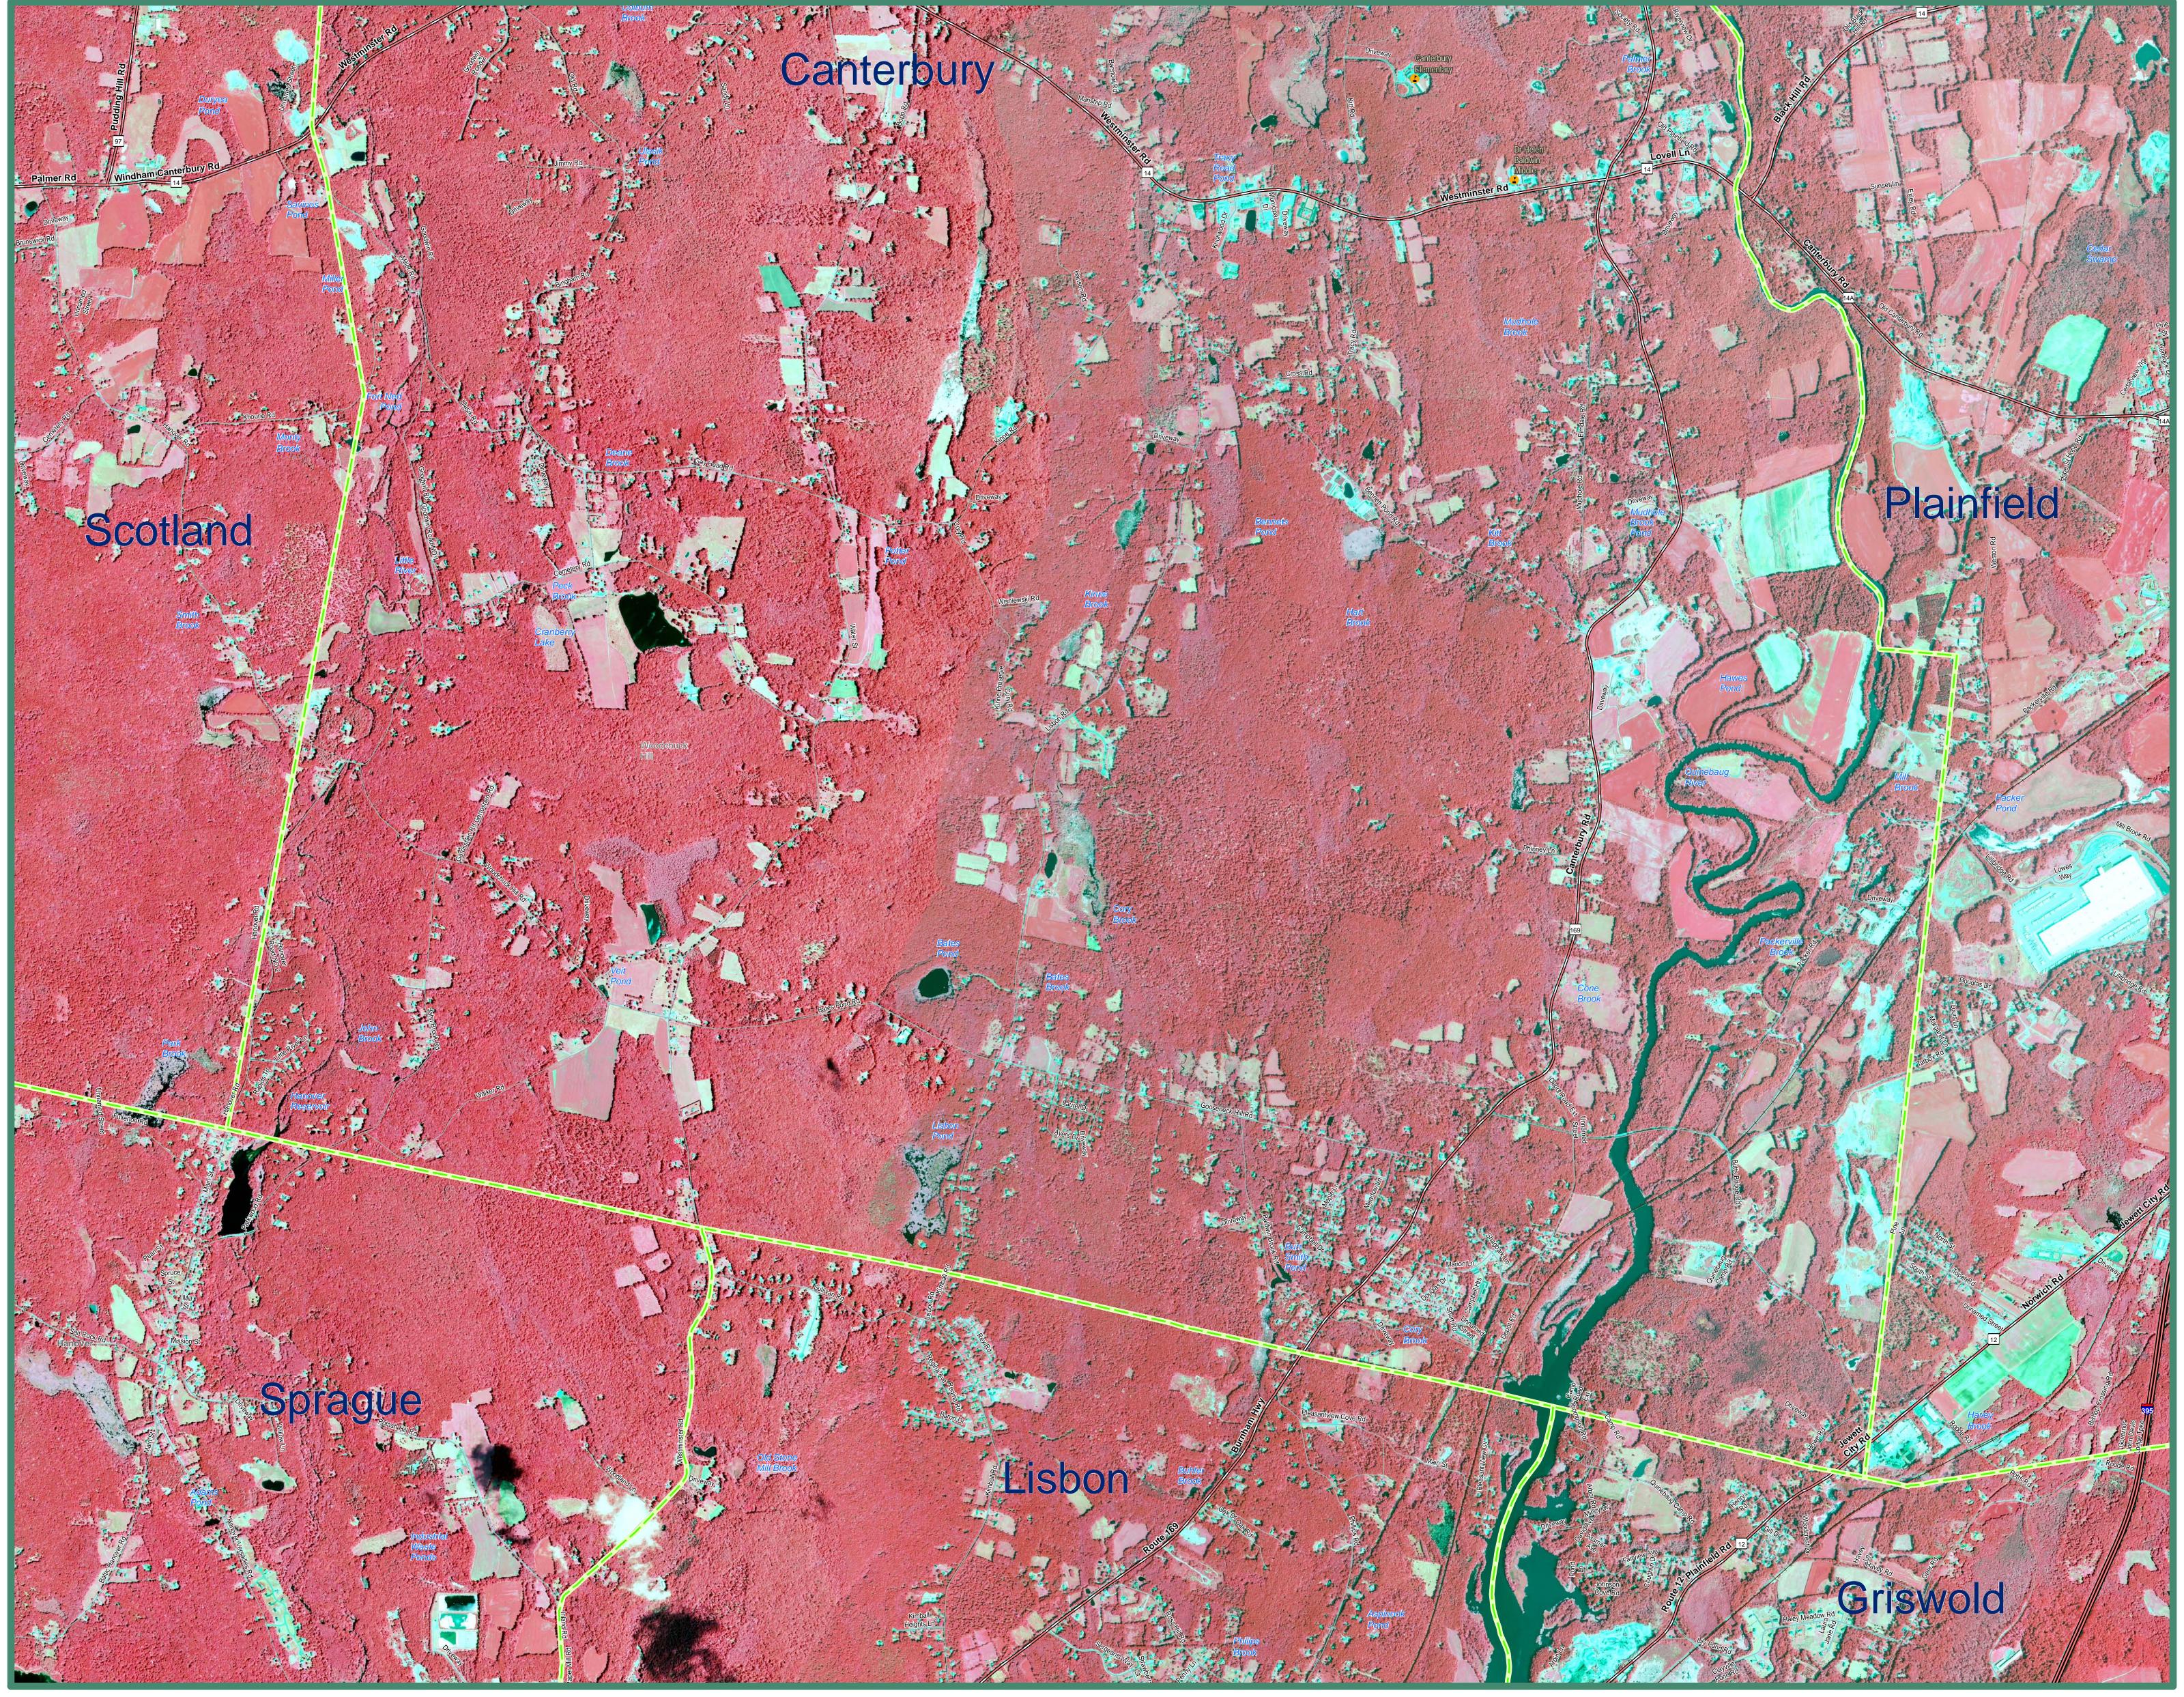

2012 Color Infrared Orthophoto Canterbury, CT (South)

## **EXPLANATION**

This map displays 2012 National Agriculture Imagery Program and shape of features in other GIS layers will not exactly match (NAIP) infrared orthophotography for the State of Connecticut. It is a color infrared, leaf on, 3.39 feet (1 meter) aerial survey taken during the Summer of 2012. This infrared orthophotography provides many data such as major interstates, US routes, state routes, streets, services, such as observing crop and vegetation conditions as well as supporting identification and mapping of habitat areas. The statewide locations of such features on the orthophotography. Also shown are mosaic is not color balanced so tonal imbalances between individual input images is not corrected so differences are present in the range and intensity of colors depending on the area viewed. The location labeled.

information shown in the aerial photography primarily due to differences in spatial accuracy and data collection dates. Street-level airports, hospitals, educational facilities, train stations, and town boundaries. Important geographic locations and waterbodies are

## DATA SOURCES

ORTHOPHOTOGRAPHY - National Agricultural Imagery Program, (NAIP), is provided by the USDA's Farm Service Agency through the Aerial Photography Field Office in Salt Lake City.

BASE MAP DATA - Based on data originally from 1:24,000-scale USGS 7.5 minute topographic quadrangle maps published between 1969 and 1992. It includes political boundaries, railroads, airports, geographic names and geographic places. Streets and street names are from Tele Atlas copyrighted data. Base map information is neither current nor complete.