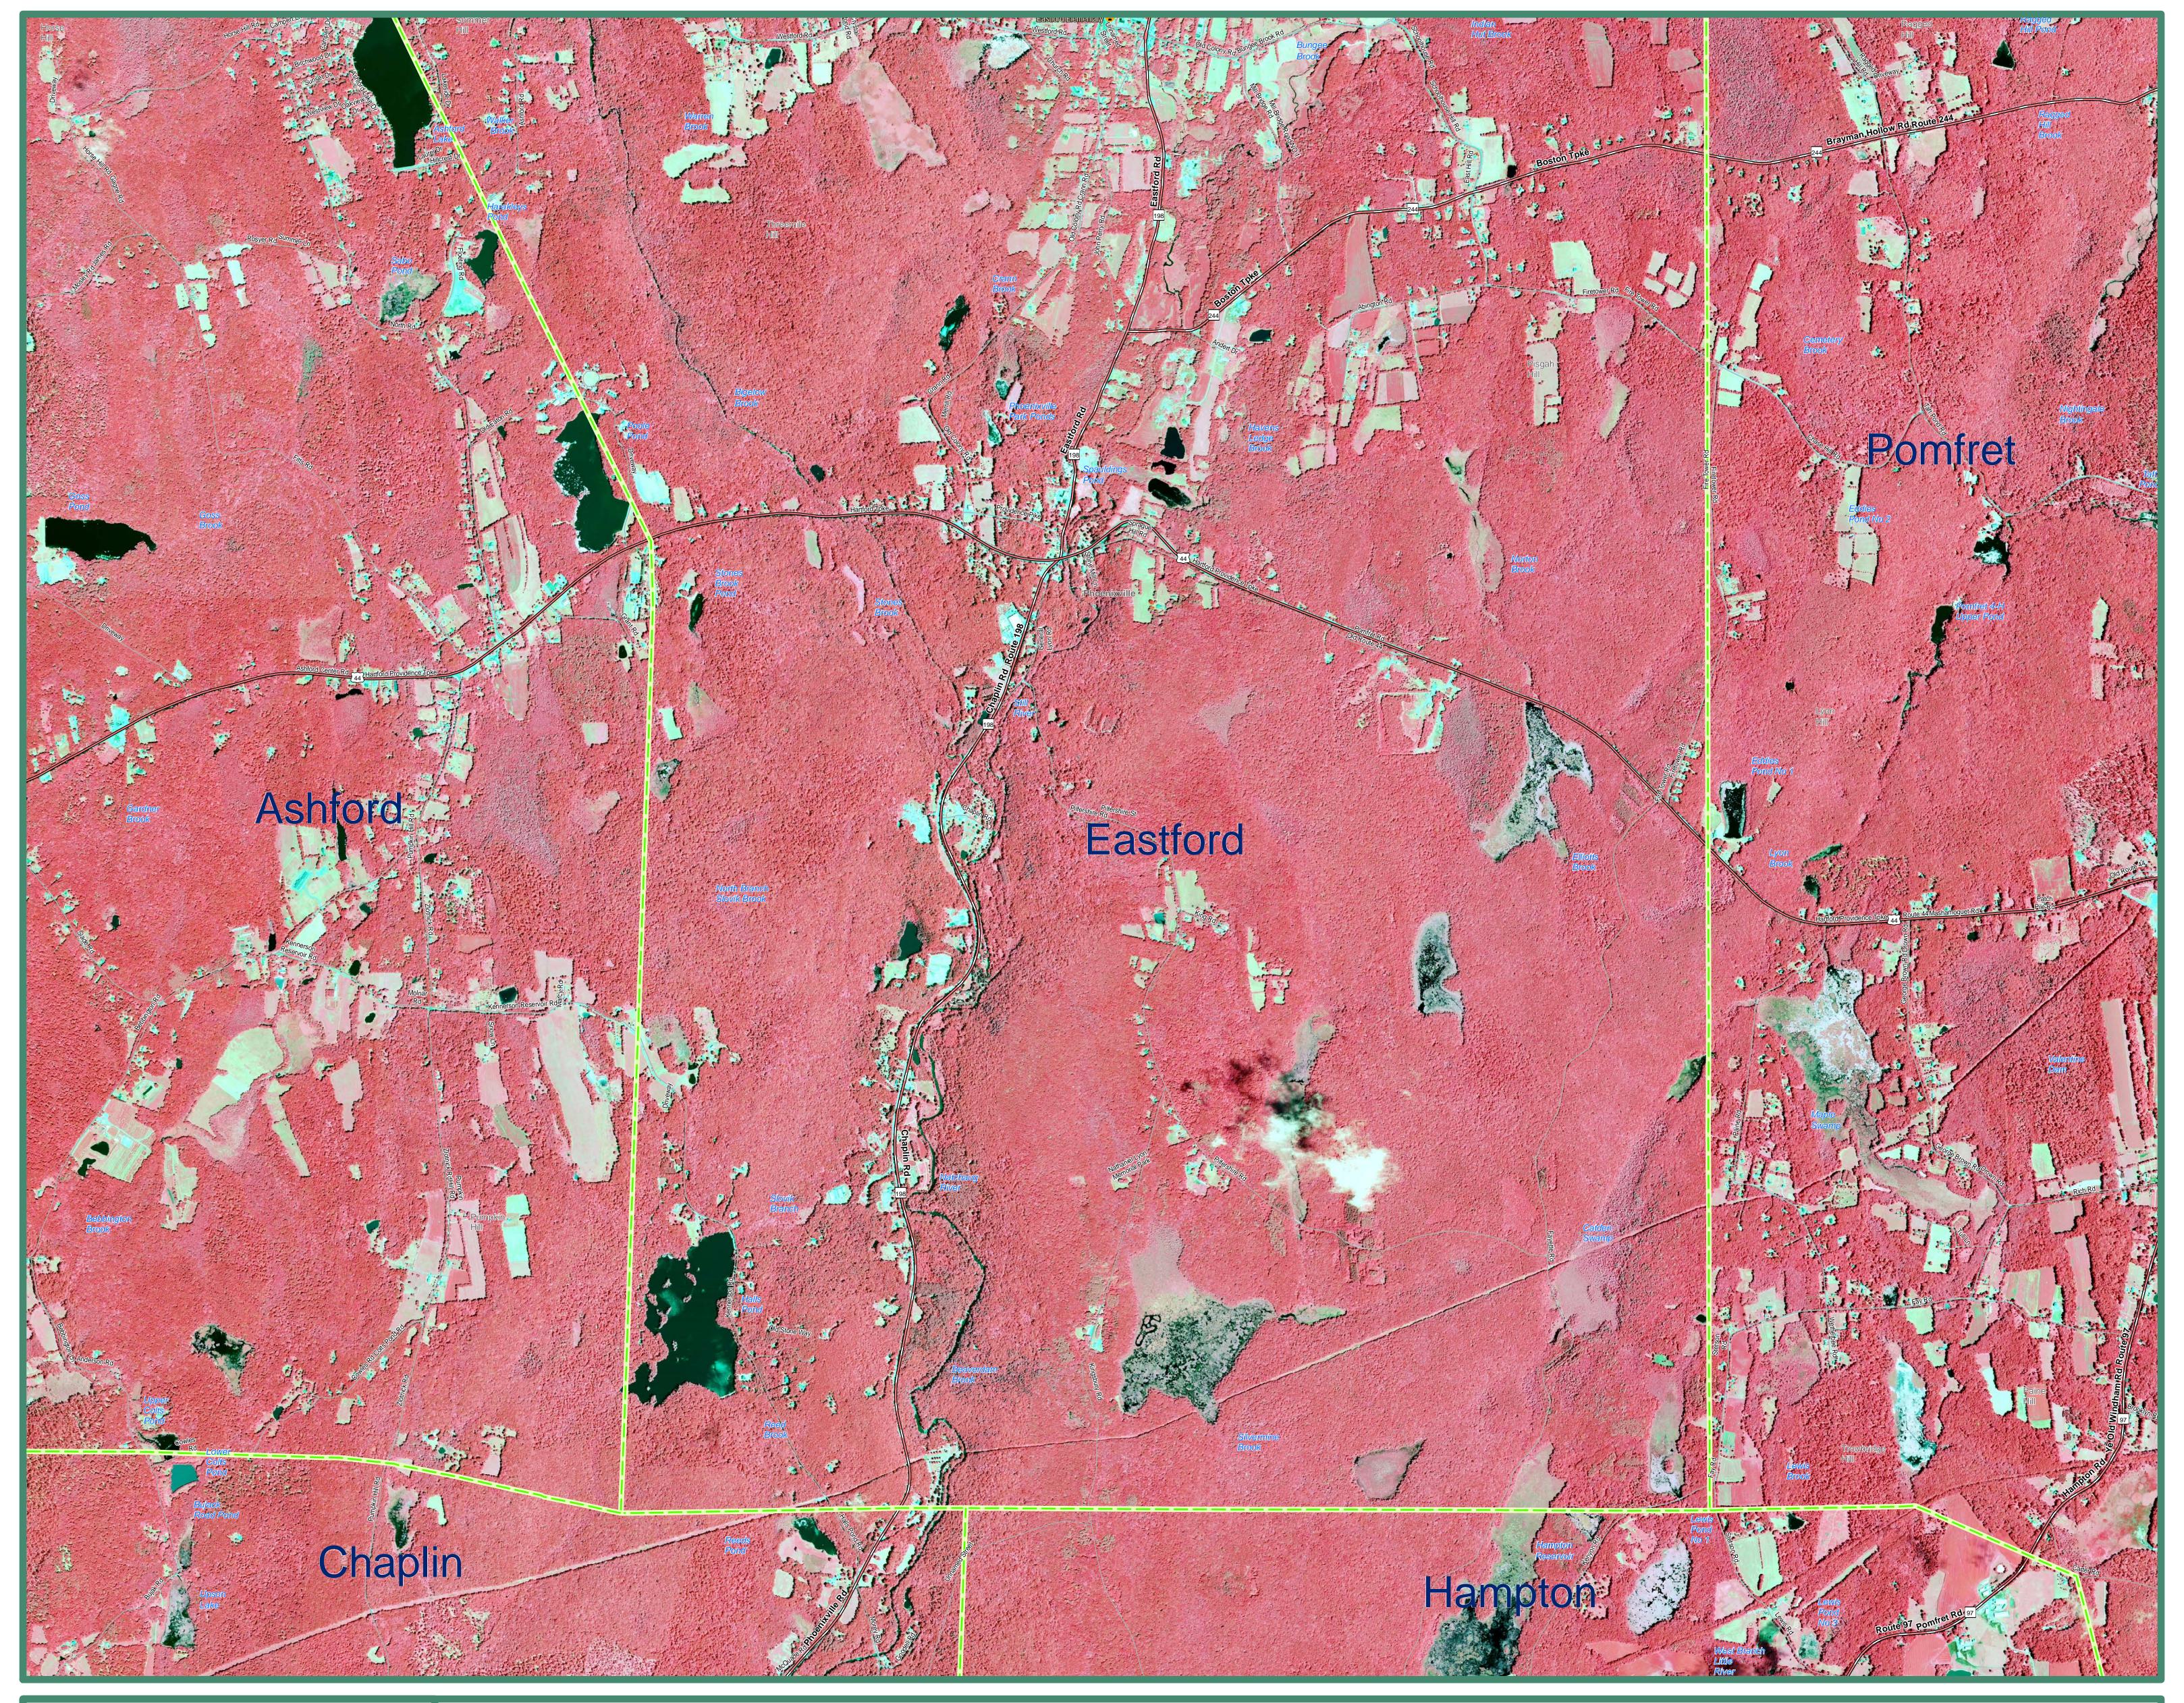

2012 Color Infrared Orthophoto Eastford, CT (South)

## **EXPLANATION**

This map displays 2012 National Agriculture Imagery Program and shape of features in other GIS layers will not exactly match (NAIP) infrared orthophotography for the State of Connecticut. It is a color infrared, leaf on, 3.39 feet (1 meter) aerial survey taken during the Summer of 2012. This infrared orthophotography provides many data such as major interstates, US routes, state routes, streets, services, such as observing crop and vegetation conditions as well as supporting identification and mapping of habitat areas. The statewide locations of such features on the orthophotography. Also shown are mosaic is not color balanced so tonal imbalances between individual input images is not corrected so differences are present in the range and intensity of colors depending on the area viewed. The location labeled.

information shown in the aerial photography primarily due to differences in spatial accuracy and data collection dates. Street-level airports, hospitals, educational facilities, train stations, and town boundaries. Important geographic locations and waterbodies are

## DATA SOURCES

ORTHOPHOTOGRAPHY - National Agricultural Imagery Program, (NAIP), is provided by the USDA's Farm Service Agency through the Aerial Photography Field Office in Salt Lake City.

BASE MAP DATA - Based on data originally from 1:24,000-scale USGS 7.5 minute topographic quadrangle maps published between 1969 and 1992. It includes political boundaries, railroads, airports, geographic names and geographic places. Streets and street names are from Tele Atlas copyrighted data. Base map information is neither current nor complete.