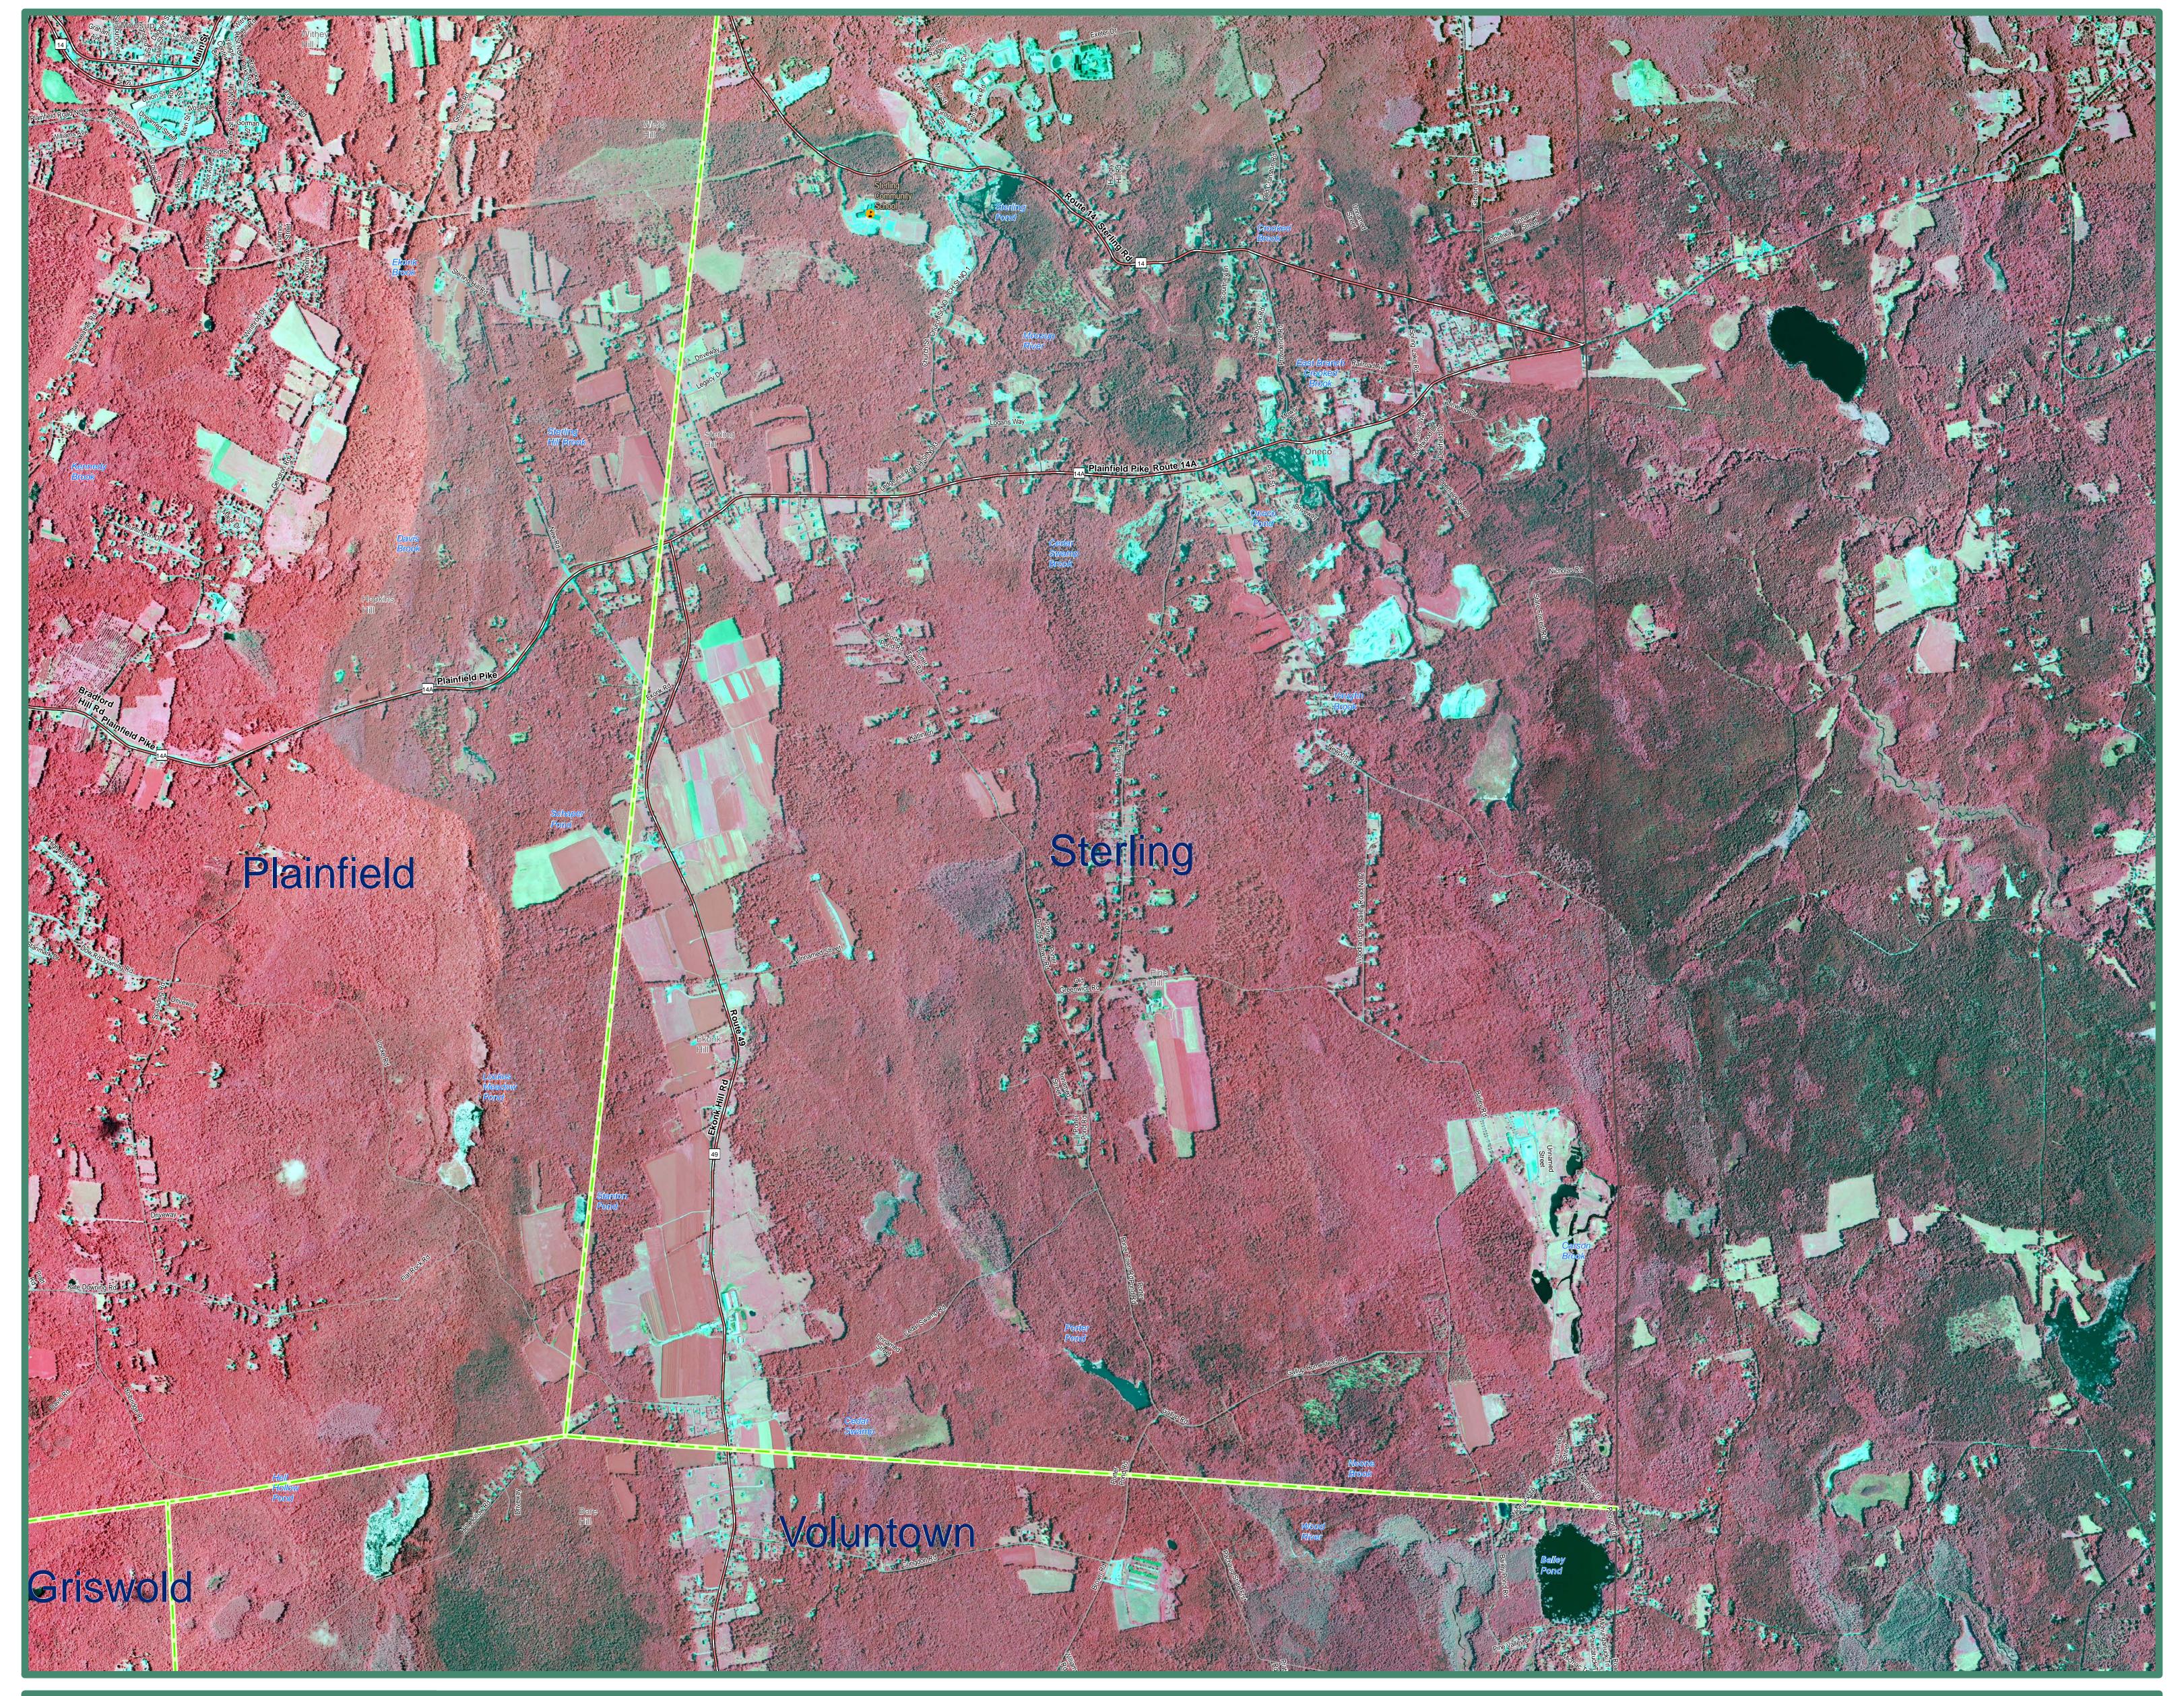

2012 Color Infrared Orthophoto Sterling, CT (South)

## **EXPLANATION**

(NAIP) infrared orthophotography for the State of Connecticut. It is a color infrared, leaf on, 3.39 feet (1 meter) aerial survey taken during the Summer of 2012. This infrared orthophotography provides many data such as major interstates, US routes, state routes, streets, services, such as observing crop and vegetation conditions as well as supporting identification and mapping of habitat areas. The statewide locations of such features on the orthophotography. Also shown are mosaic is not color balanced so tonal imbalances between individual input images is not corrected so differences are present in the range and intensity of colors depending on the area viewed. The location labeled.

This map displays 2012 National Agriculture Imagery Program and shape of features in other GIS layers will not exactly match information shown in the aerial photography primarily due to differences in spatial accuracy and data collection dates. Street-level airports, hospitals, educational facilities, train stations, and town boundaries. Important geographic locations and waterbodies are

## DATA SOURCES

ORTHOPHOTOGRAPHY - National Agricultural Imagery Program, (NAIP), is provided by the USDA's Farm Service Agency through the Aerial Photography Field Office in Salt Lake City.

BASE MAP DATA - Based on data originally from 1:24,000-scale USGS 7.5 minute topographic quadrangle maps published between 1969 and 1992. It includes political boundaries, railroads, airports, geographic names and geographic places. Streets and street names are from Tele Atlas copyrighted data. Base map information is neither current nor complete.