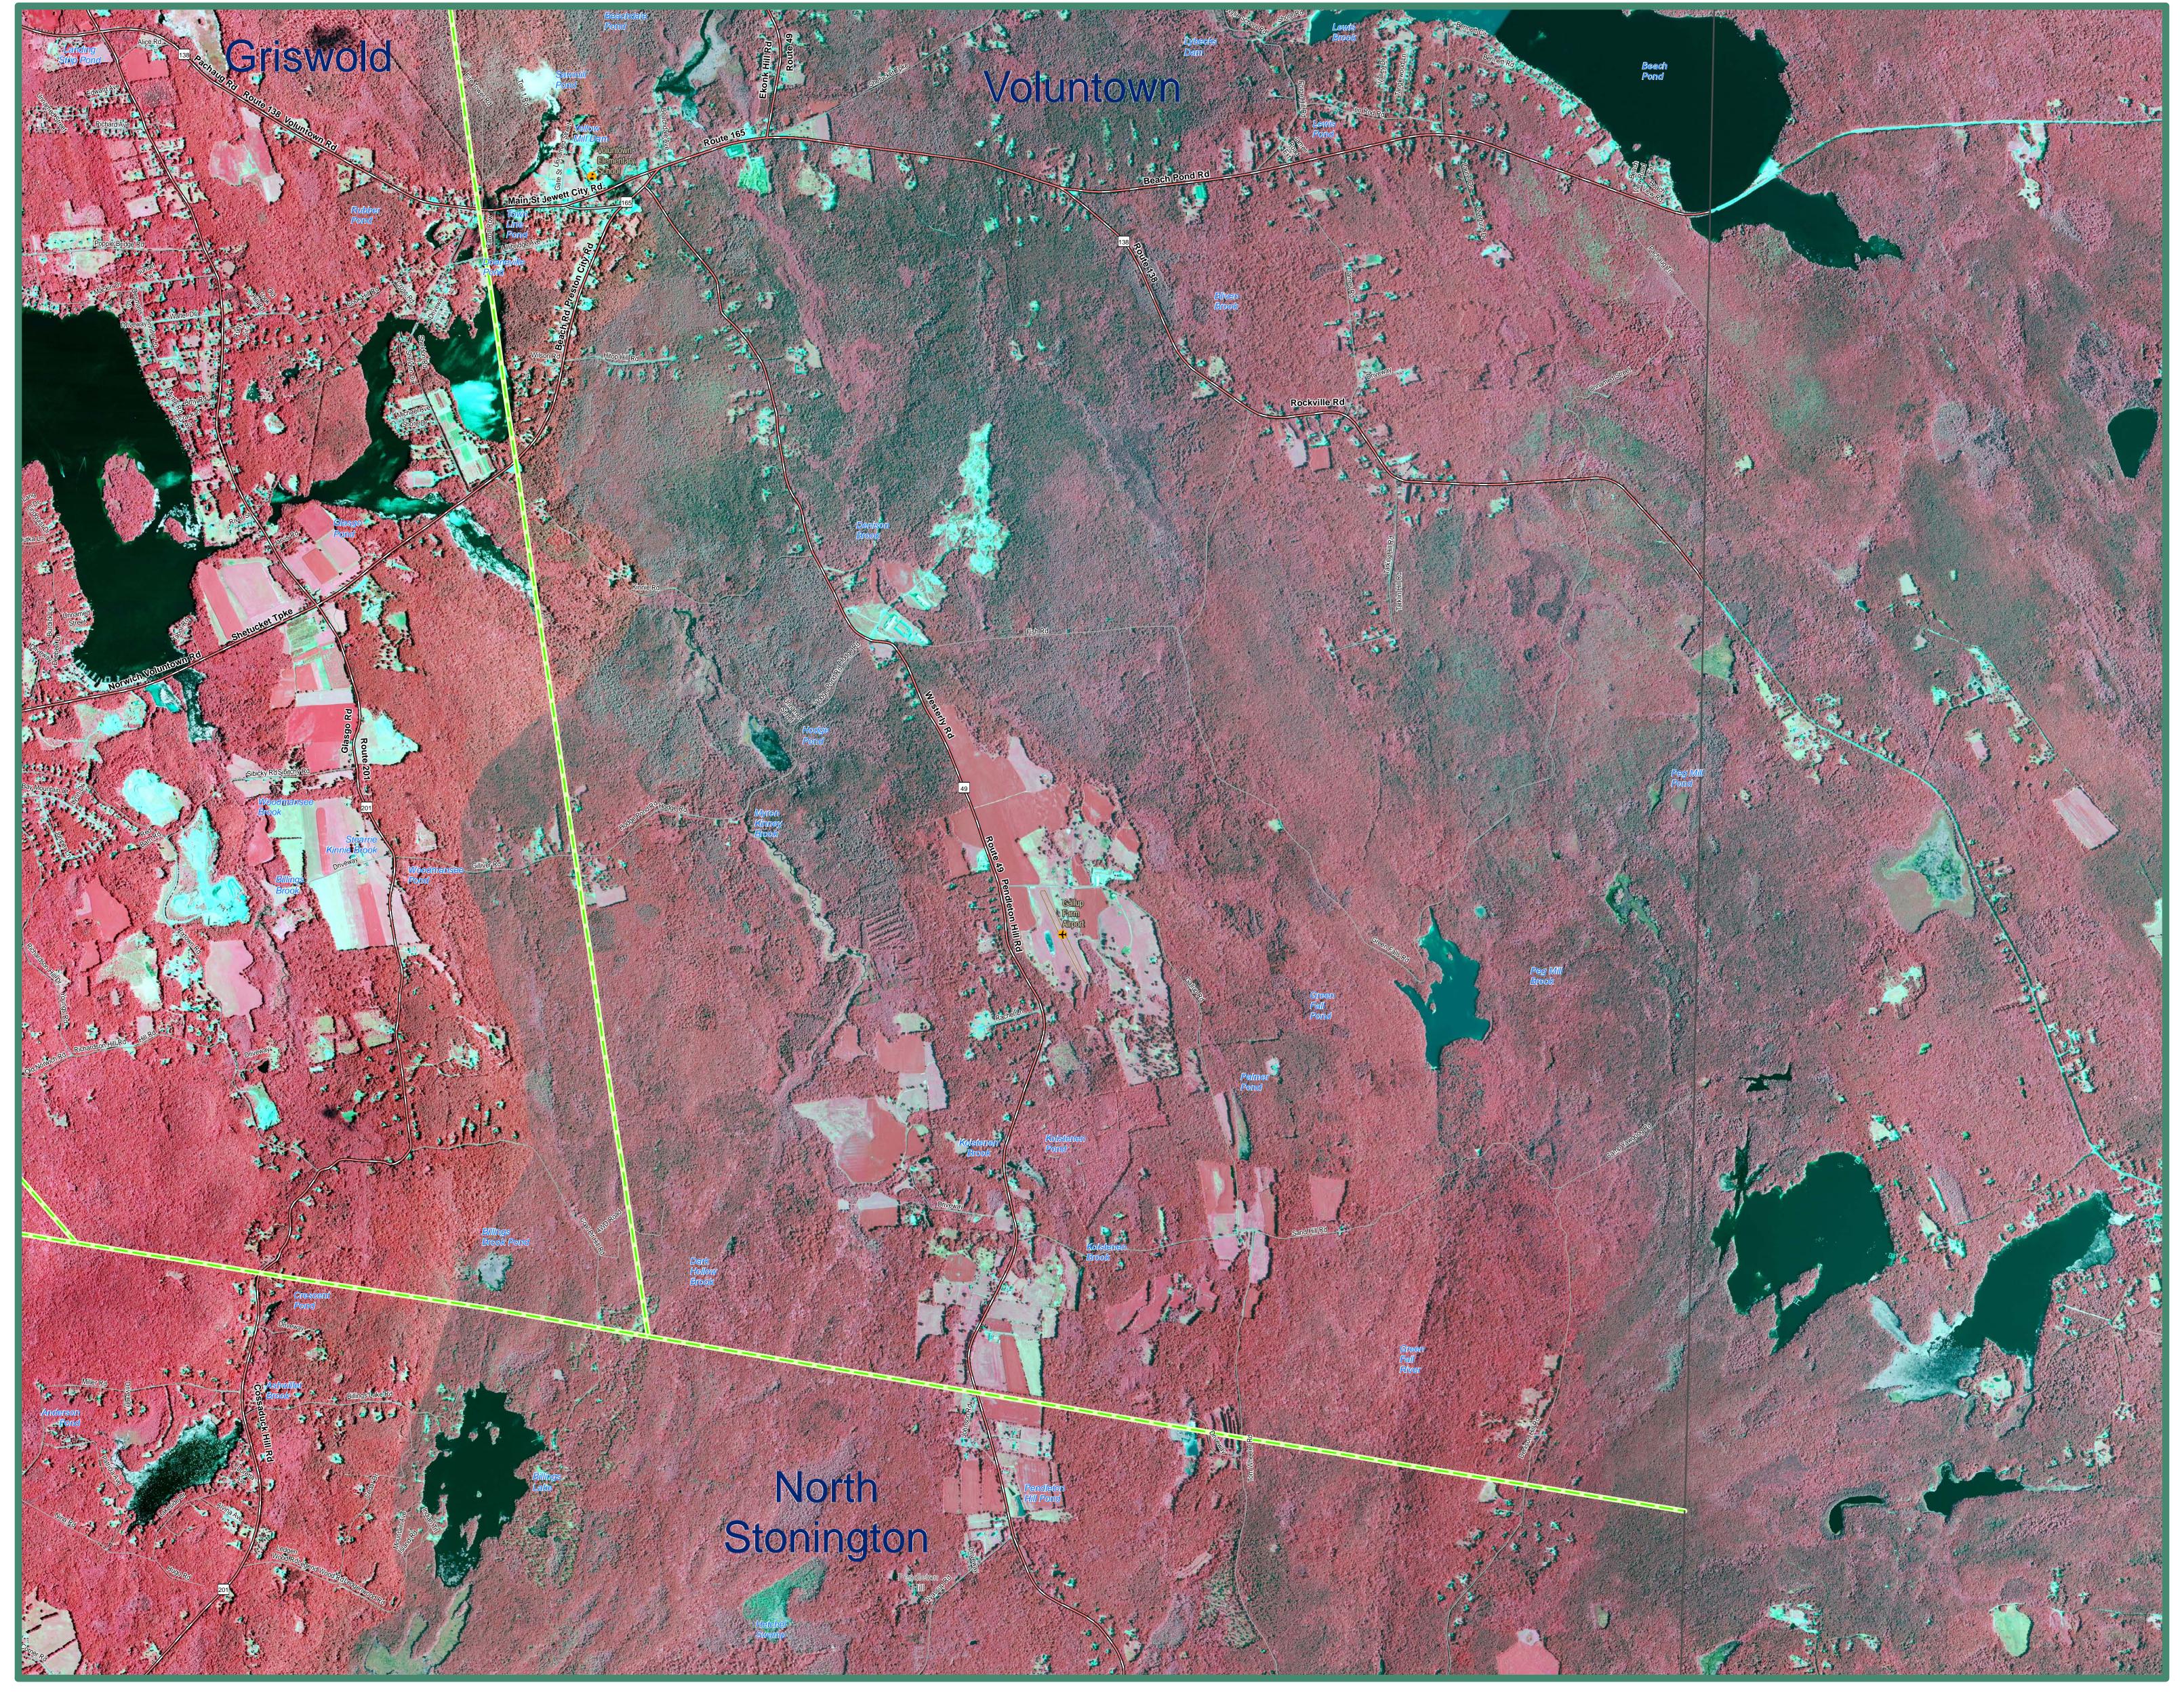

2012 Color Infrared Orthophoto Voluntown, CT (South)

## **EXPLANATION**

This map displays 2012 National Agriculture Imagery Program and shape of features in other GIS layers will not exactly match (NAIP) infrared orthophotography for the State of Connecticut. It is a color infrared, leaf on, 3.39 feet (1 meter) aerial survey taken during the Summer of 2012. This infrared orthophotography provides many data such as major interstates, US routes, state routes, streets, services, such as observing crop and vegetation conditions as well as supporting identification and mapping of habitat areas. The statewide locations of such features on the orthophotography. Also shown are mosaic is not color balanced so tonal imbalances between individual input images is not corrected so differences are present in the range and intensity of colors depending on the area viewed. The location labeled.

information shown in the aerial photography primarily due to differences in spatial accuracy and data collection dates. Street-level airports, hospitals, educational facilities, train stations, and town boundaries. Important geographic locations and waterbodies are

## DATA SOURCES

ORTHOPHOTOGRAPHY - National Agricultural Imagery Program, (NAIP), is provided by the USDA's Farm Service Agency through the Aerial Photography Field Office in Salt Lake City.

BASE MAP DATA - Based on data originally from 1:24,000-scale USGS 7.5 minute topographic quadrangle maps published between 1969 and 1992. It includes political boundaries, railroads, airports, geographic names and geographic places. Streets and street names are from Tele Atlas copyrighted data. Base map information is neither current nor complete.