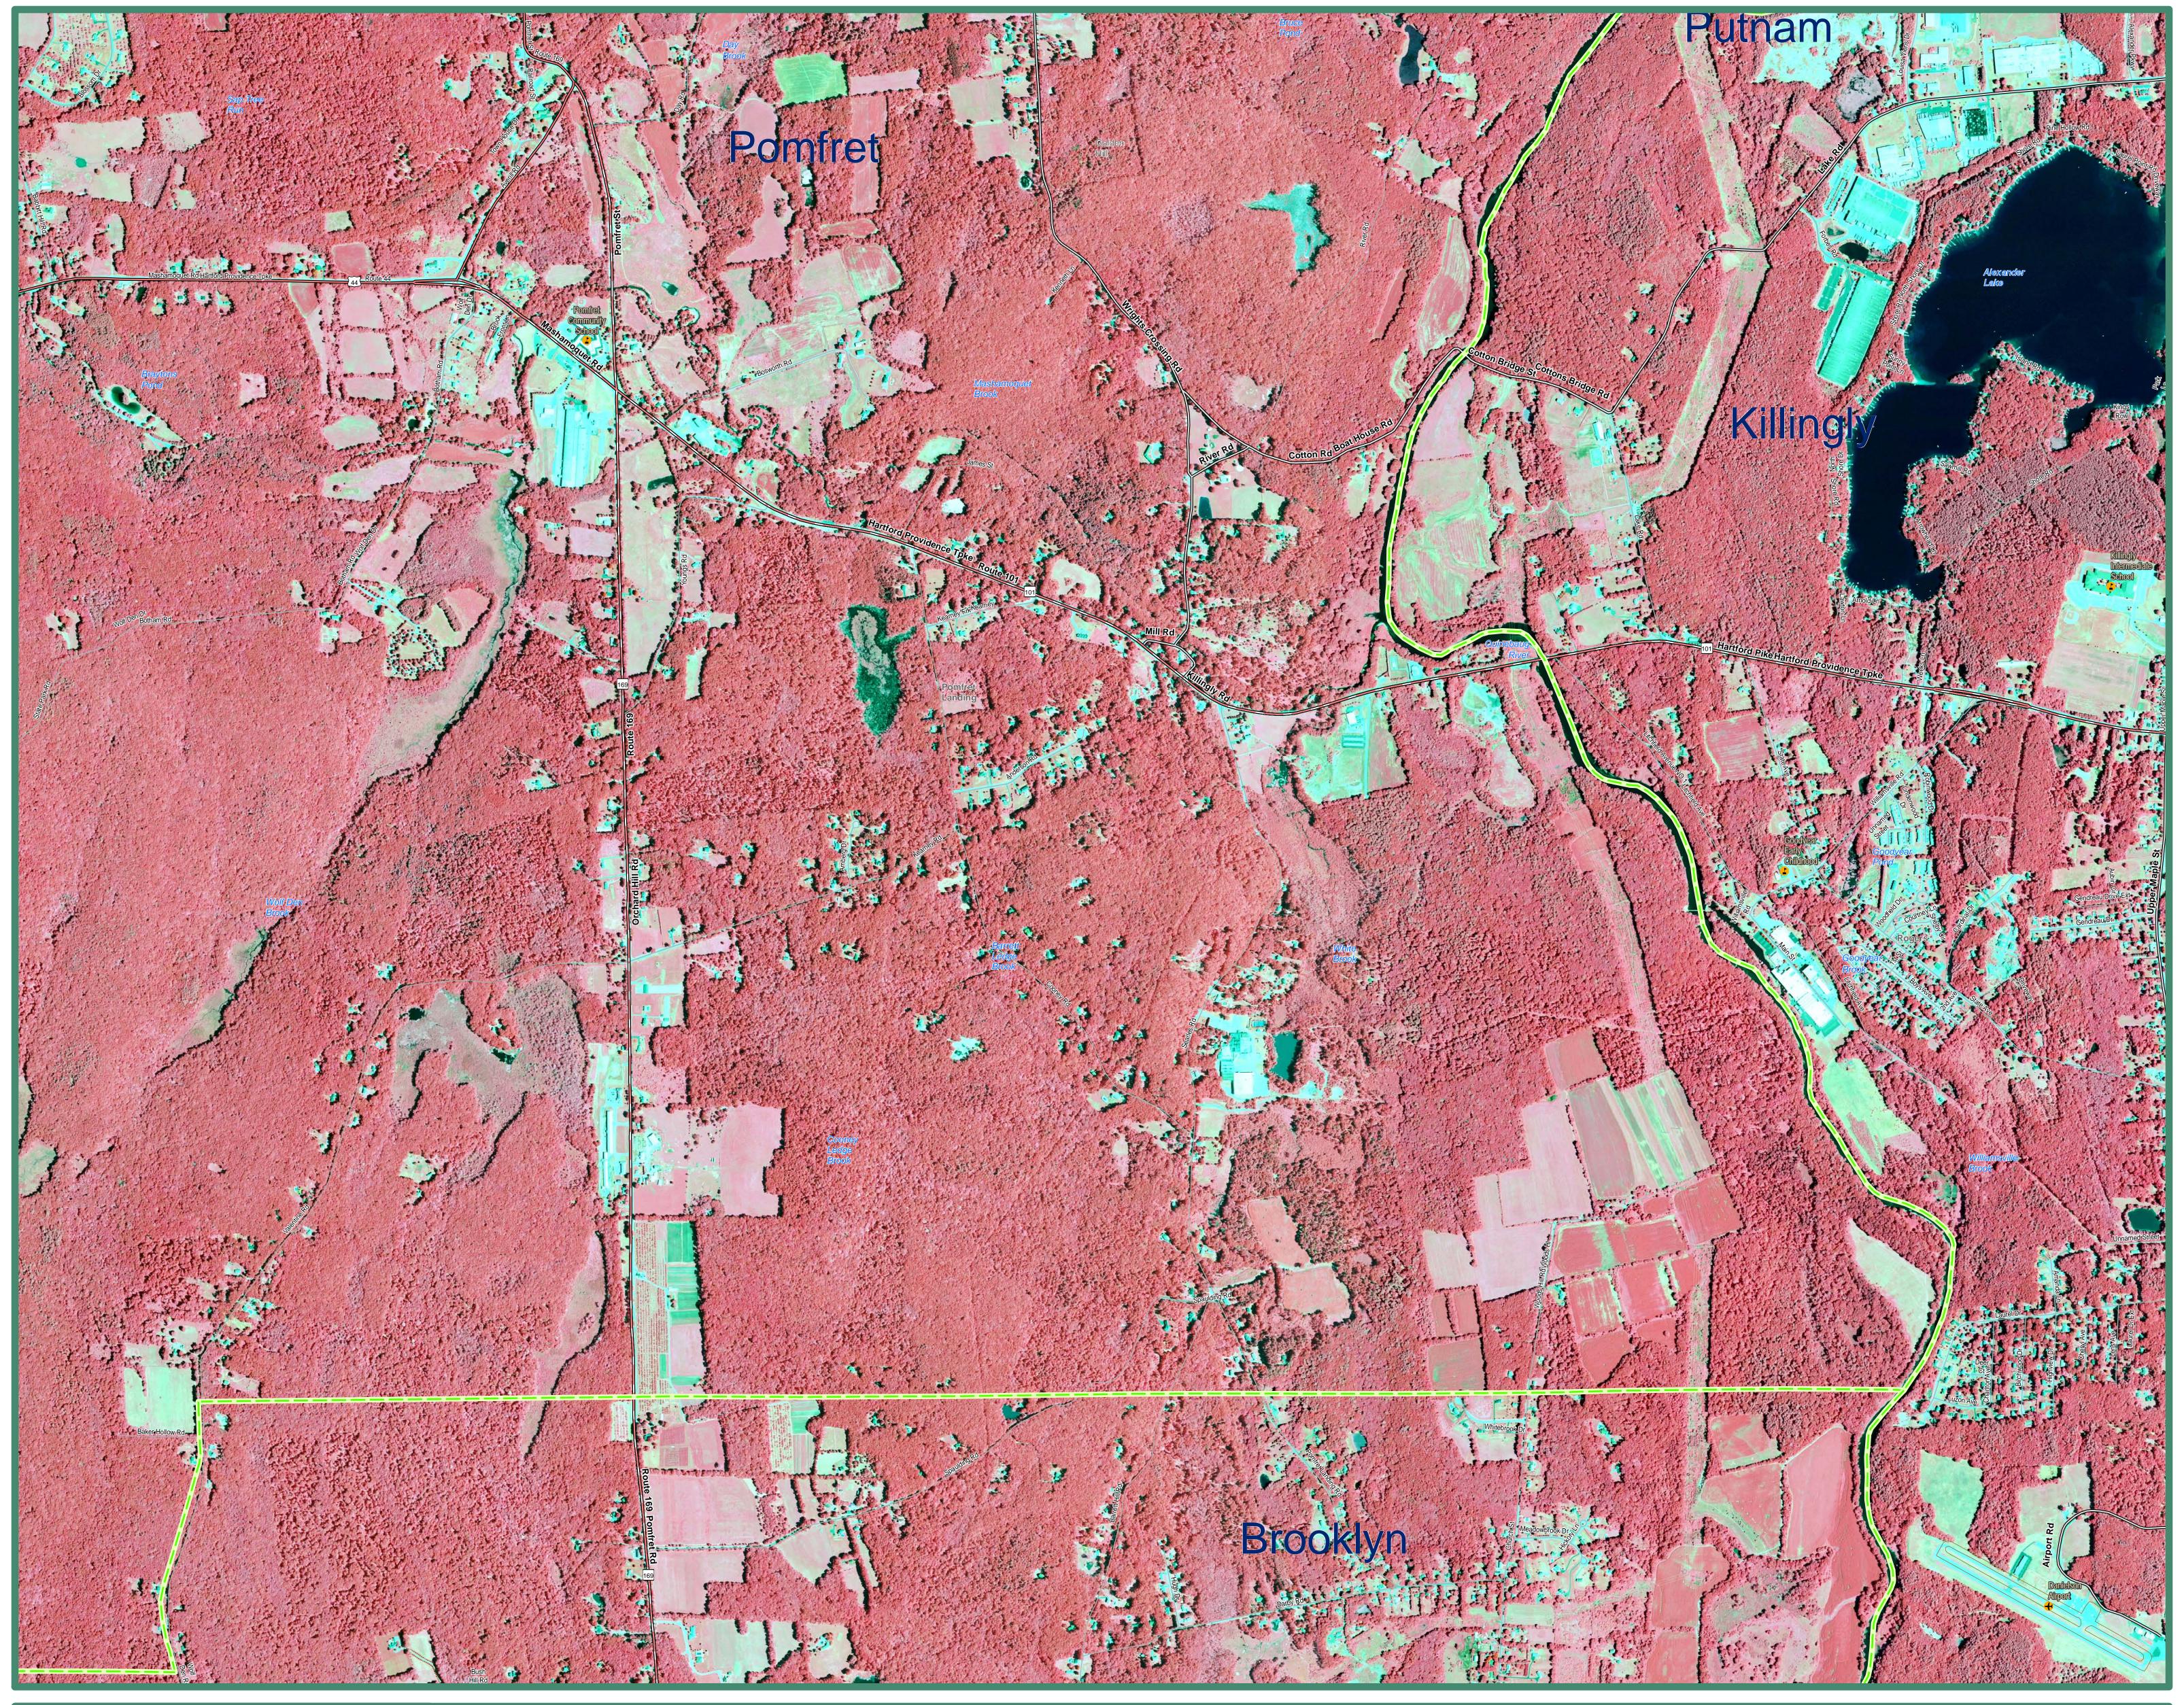

2012 Color Infrared Orthophoto Pomfret, CT (Southeast)

## **EXPLANATION**

(NAIP) infrared orthophotography for the State of Connecticut. It is a color infrared, leaf on, 3.39 feet (1 meter) aerial survey taken during the Summer of 2012. This infrared orthophotography provides many data such as major interstates, US routes, state routes, streets, services, such as observing crop and vegetation conditions as well as supporting identification and mapping of habitat areas. The statewide mosaic is not color balanced so tonal imbalances between individual airports, hospitals, educational facilities, train stations, and town input images is not corrected so differences are present in the range and intensity of colors depending on the area viewed. The location labeled.

This map displays 2012 National Agriculture Imagery Program and shape of features in other GIS layers will not exactly match information shown in the aerial photography primarily due to differences in spatial accuracy and data collection dates. Street-level boundaries. Important geographic locations and waterbodies are

## DATA SOURCES

ORTHOPHOTOGRAPHY - National Agricultural Imagery Program, (NAIP), is provided by the USDA's Farm Service Agency through the Aerial Photography Field Office in Salt Lake City.

BASE MAP DATA - Based on data originally from 1:24,000-scale USGS 7.5 minute topographic quadrangle maps published between 1969 and 1992. It includes political boundaries, railroads, airports, geographic names and geographic places. Streets and street names are from Tele Atlas copyrighted data. Base map information is neither current nor complete.