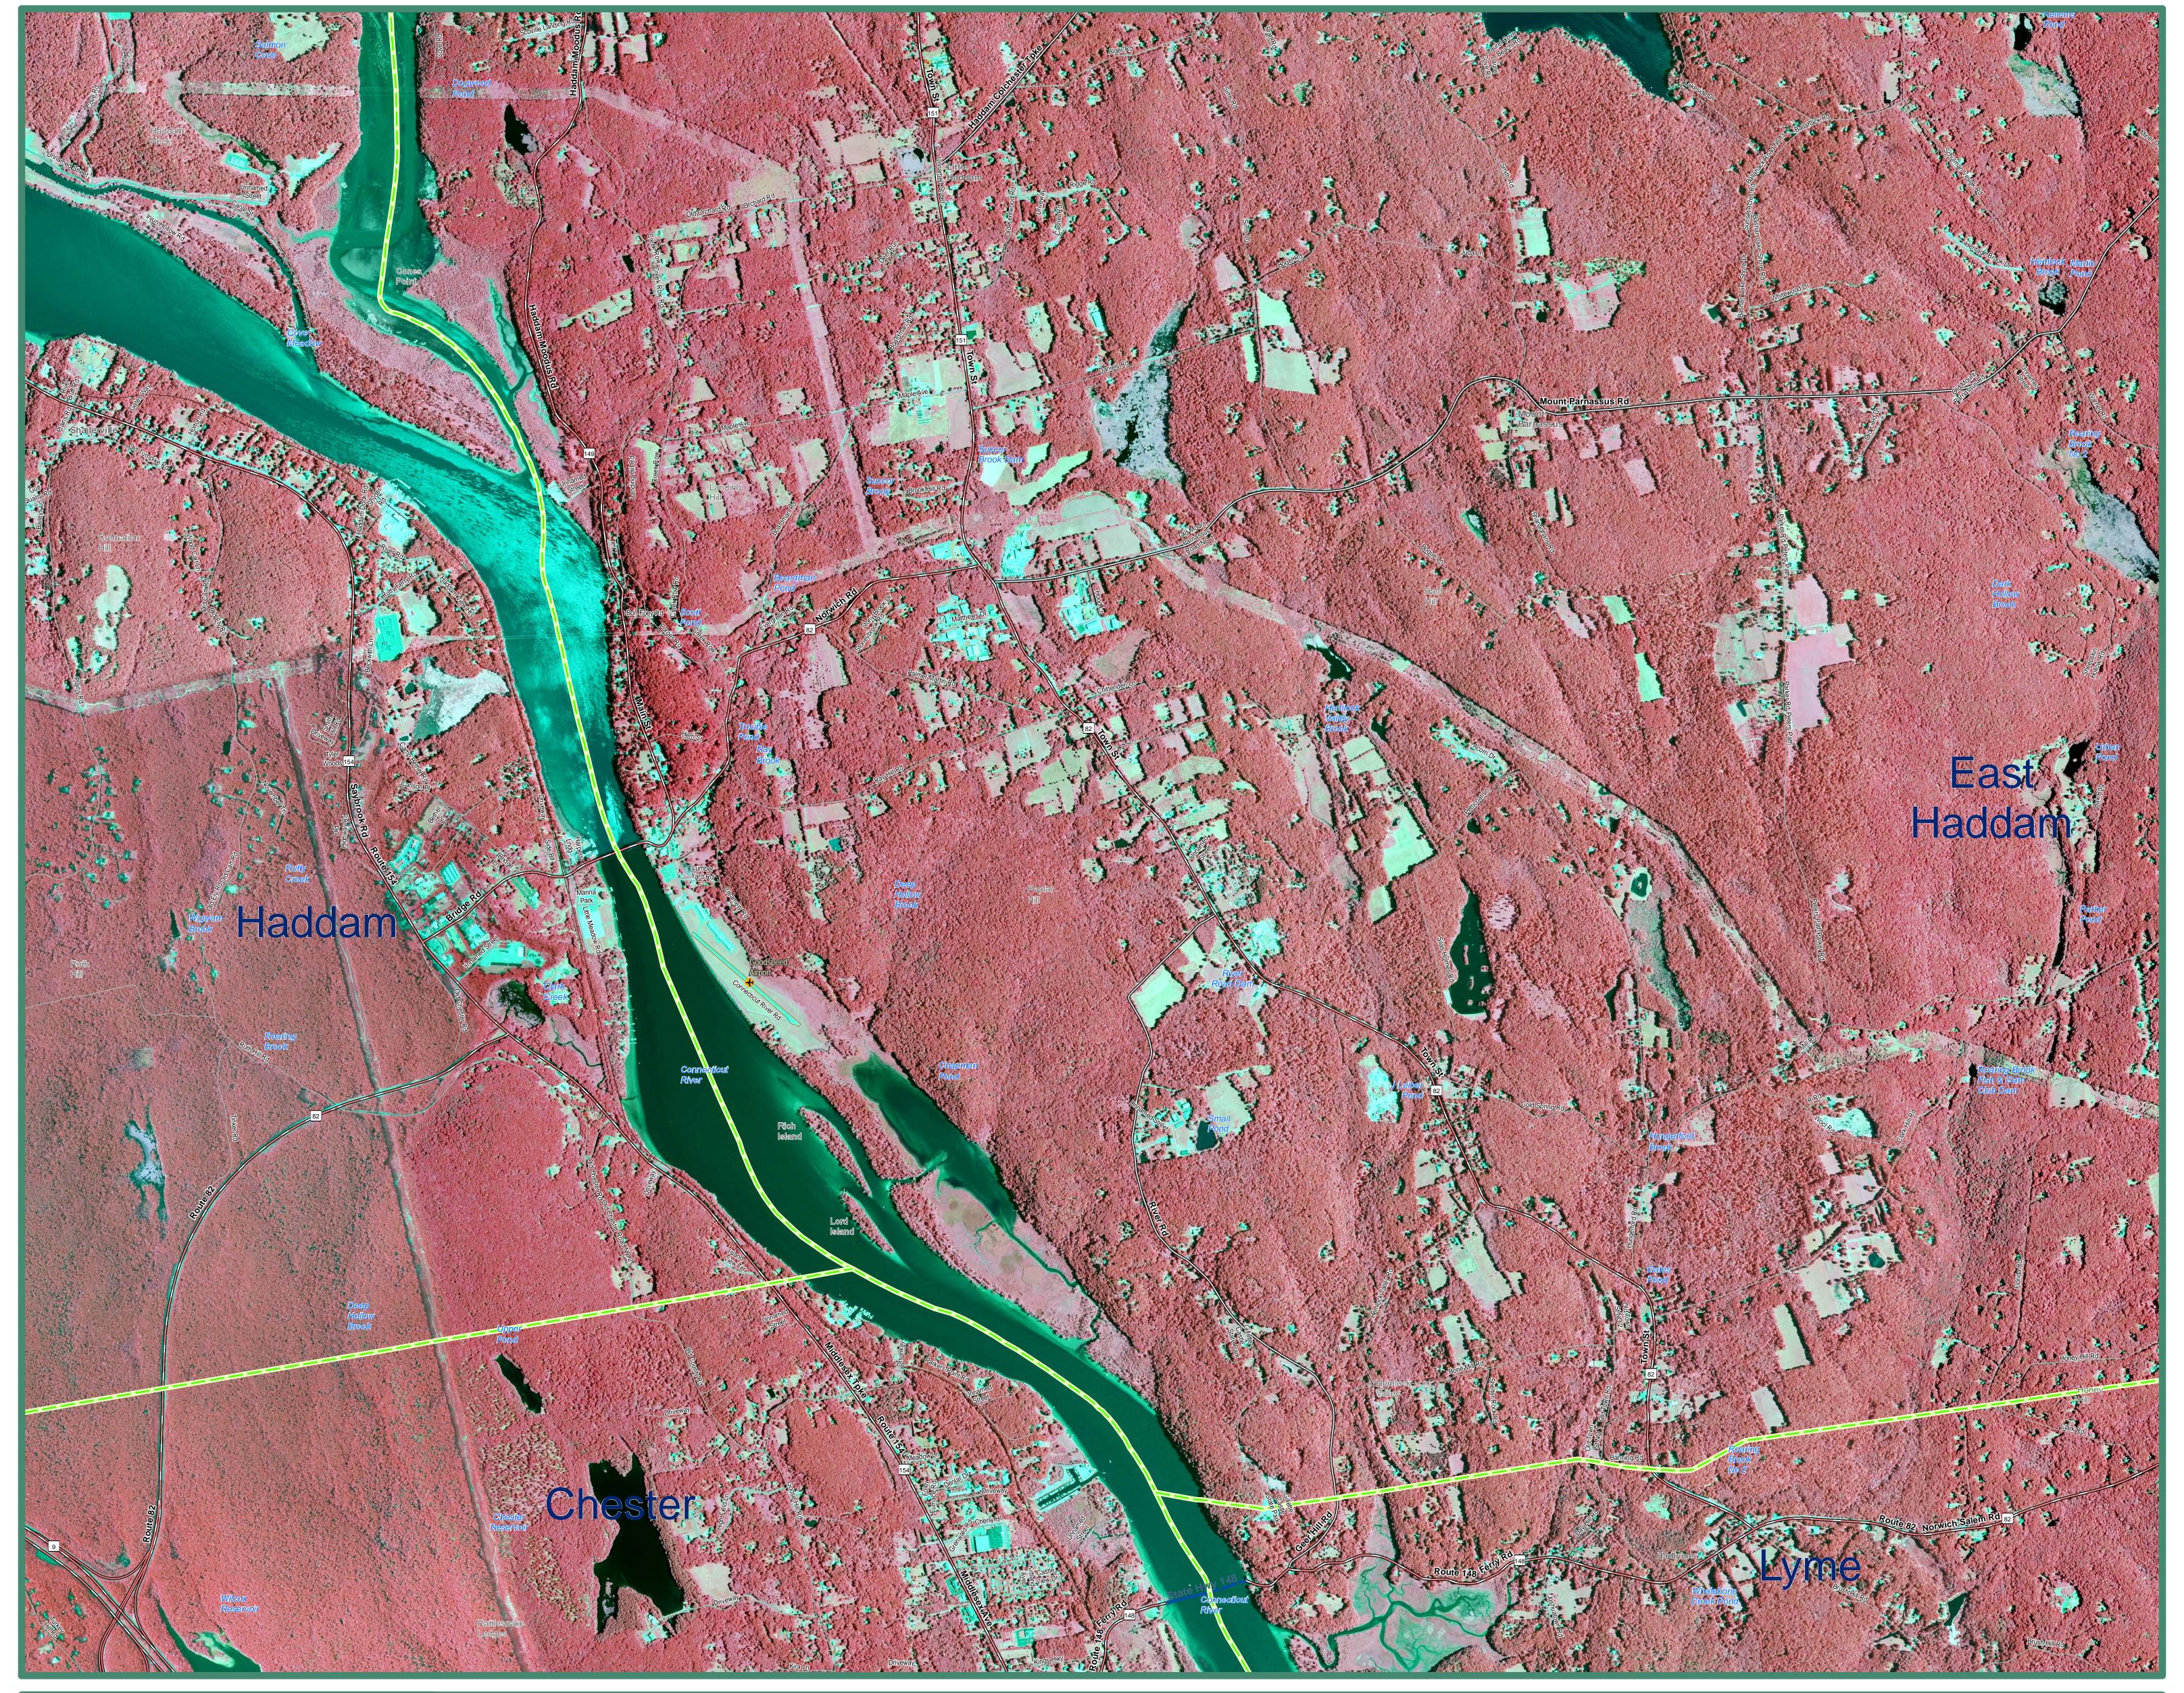

2012 Color Infrared Orthophoto East Haddam, CT (Southwest)

## **EXPLANATION**

(NAIP) infrared orthophotography for the State of Connecticut. It is a color infrared, leaf on, 3.39 feet (1 meter) aerial survey taken during the Summer of 2012. This infrared orthophotography provides many data such as major interstates, US routes, state routes, streets, services, such as observing crop and vegetation conditions as well as supporting identification and mapping of habitat areas. The statewide mosaic is not color balanced so tonal imbalances between individual airports, hospitals, educational facilities, train stations, and town input images is not corrected so differences are present in the range and intensity of colors depending on the area viewed. The location labeled.

This map displays 2012 National Agriculture Imagery Program and shape of features in other GIS layers will not exactly match information shown in the aerial photography primarily due to differences in spatial accuracy and data collection dates. Street-level boundaries. Important geographic locations and waterbodies are

## DATA SOURCES

ORTHOPHOTOGRAPHY - National Agricultural Imagery Program, (NAIP), is provided by the USDA's Farm Service Agency through the Aerial Photography Field Office in Salt Lake City.

BASE MAP DATA - Based on data originally from 1:24,000-scale USGS 7.5 minute topographic quadrangle maps published between 1969 and 1992. It includes political boundaries, railroads, airports, geographic names and geographic places. Streets and street names are from Tele Atlas copyrighted data. Base map information is neither current nor complete.