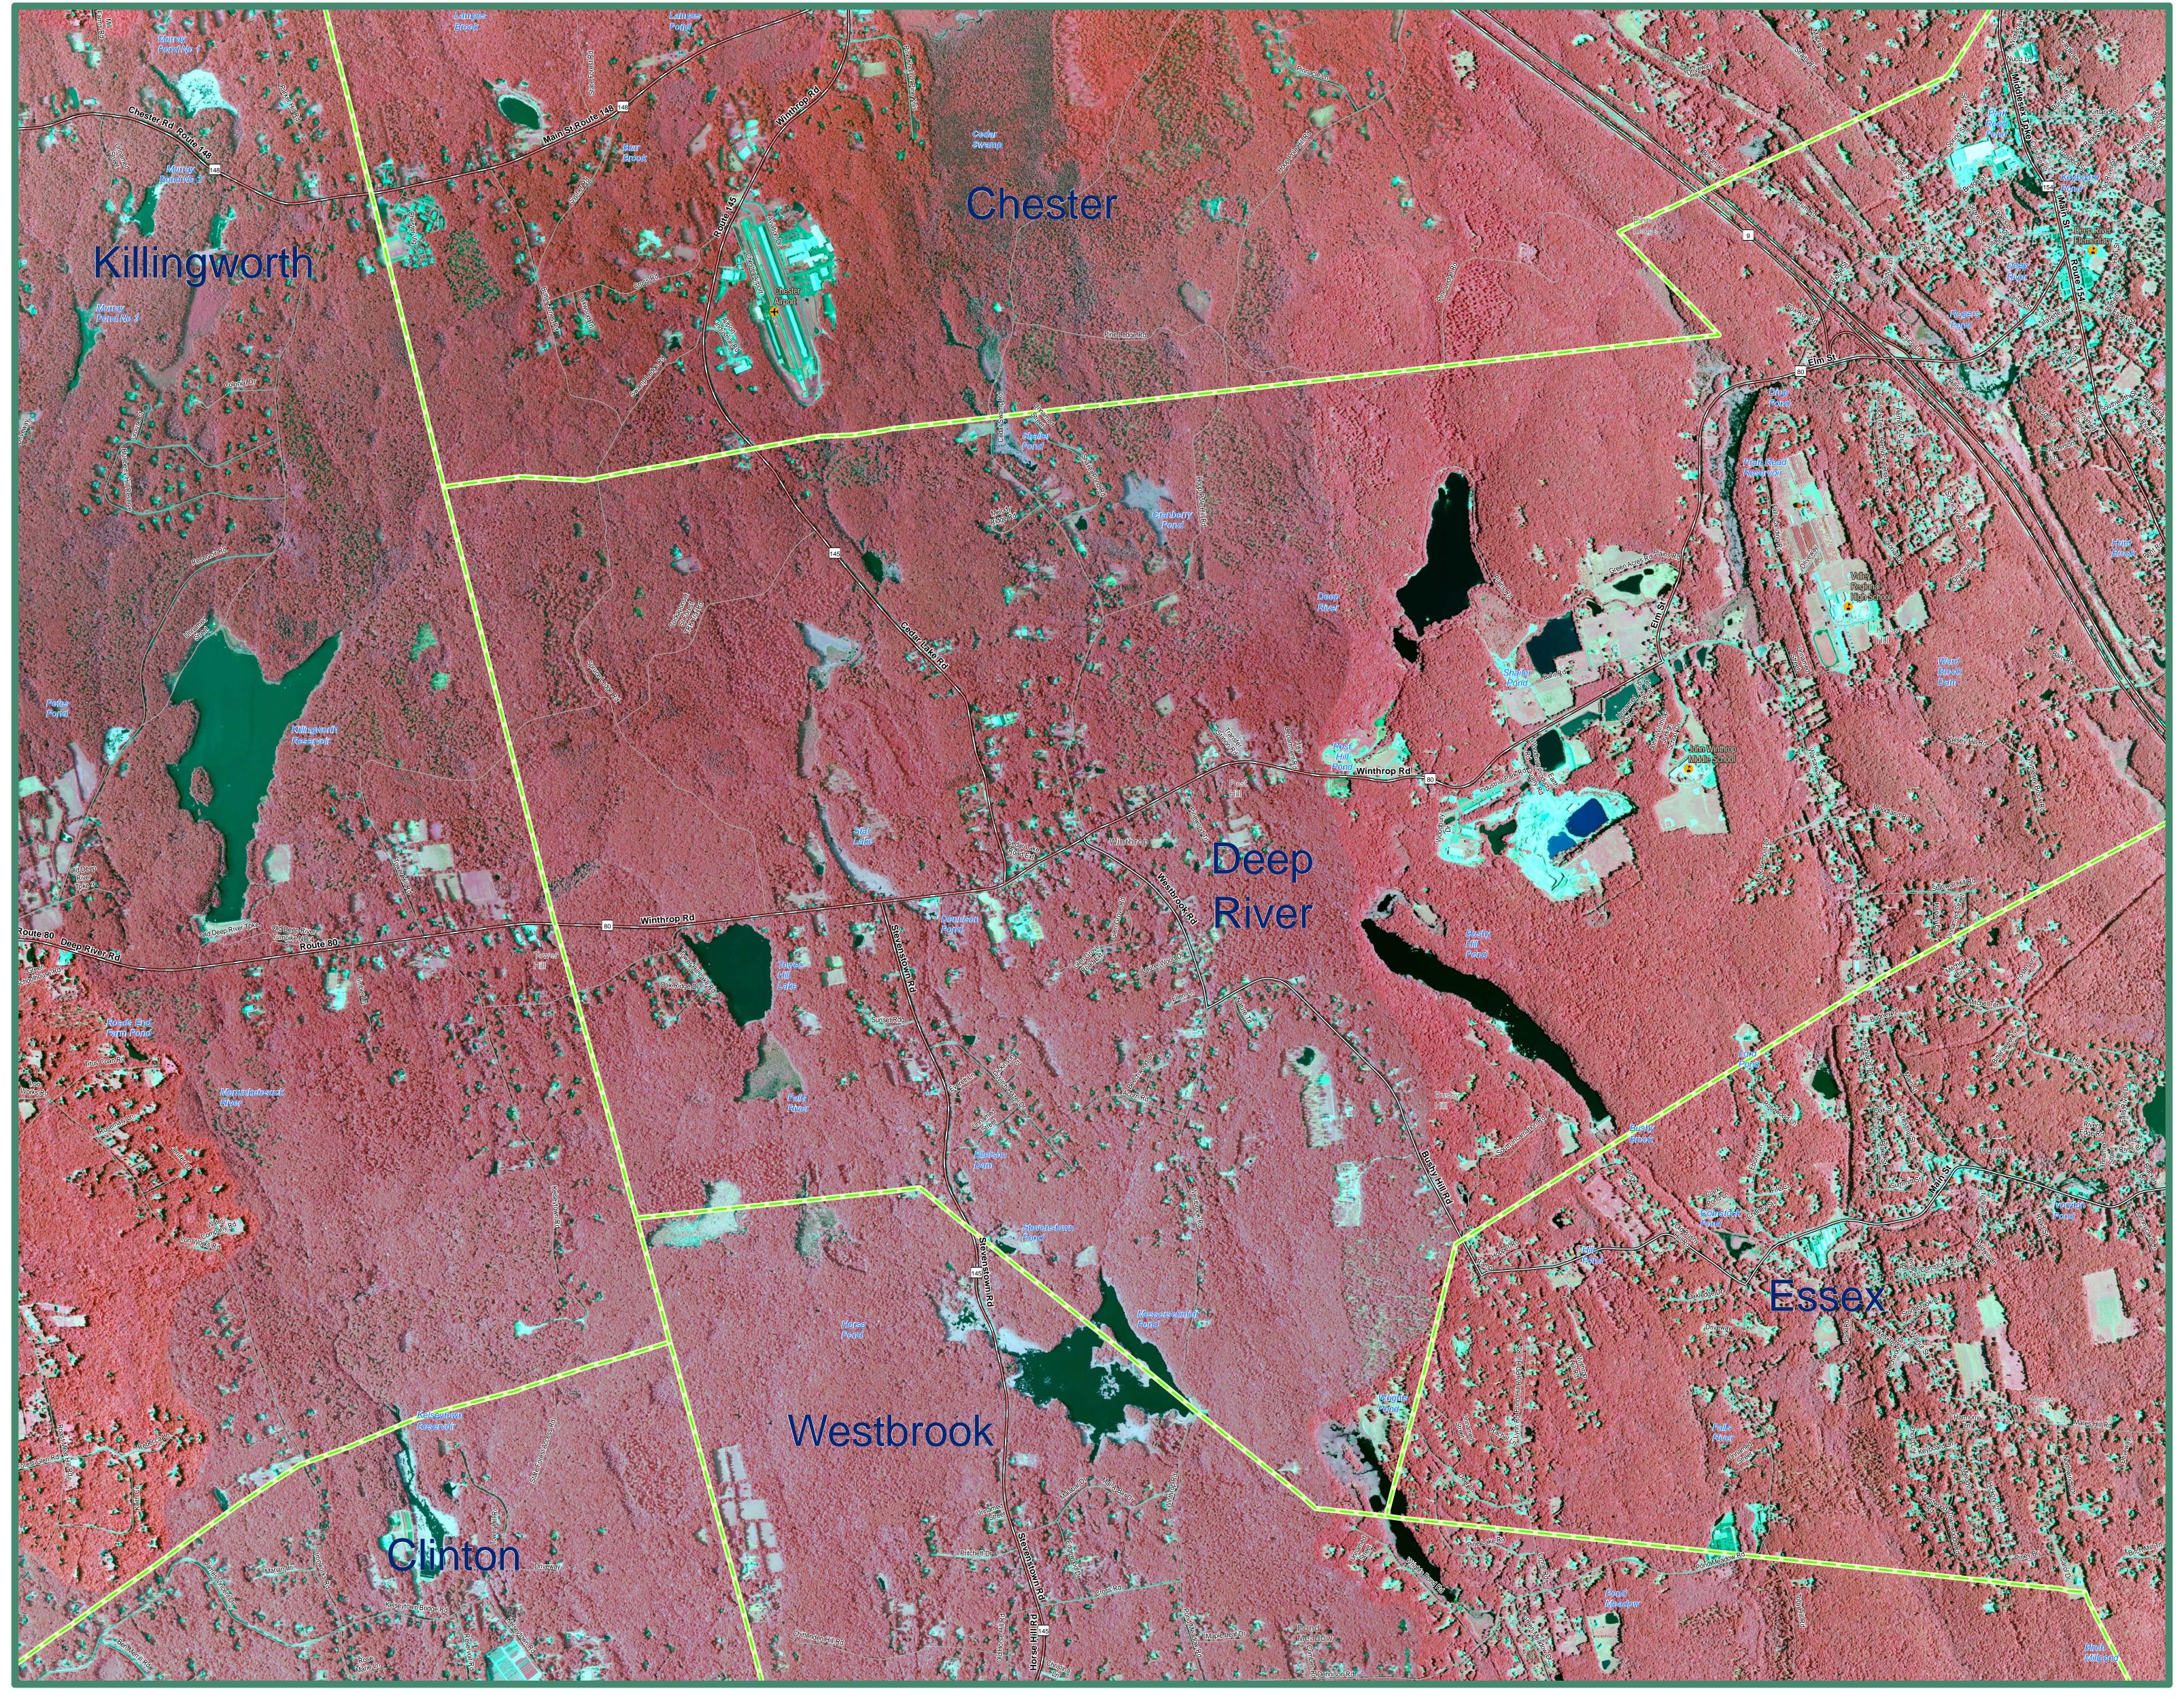

2012 Color Infrared Orthophoto Deep River, CT (West)

## **EXPLANATION**

(NAIP) infrared orthophotography for the State of Connecticut. It is a color infrared, leaf on, 3.39 feet (1 meter) aerial survey taken during the Summer of 2012. This infrared orthophotography provides many data such as major interstates, US routes, state routes, streets, services, such as observing crop and vegetation conditions as well as supporting identification and mapping of habitat areas. The statewide locations of such features on the orthophotography. Also shown are mosaic is not color balanced so tonal imbalances between individual input images is not corrected so differences are present in the range and intensity of colors depending on the area viewed. The location labeled.

This map displays 2012 National Agriculture Imagery Program and shape of features in other GIS layers will not exactly match information shown in the aerial photography primarily due to differences in spatial accuracy and data collection dates. Street-level airports, hospitals, educational facilities, train stations, and town boundaries. Important geographic locations and waterbodies are

## DATA SOURCES

ORTHOPHOTOGRAPHY - National Agricultural Imagery Program, (NAIP), is provided by the USDA's Farm Service Agency through the Aerial Photography Field Office in Salt Lake City.

BASE MAP DATA - Based on data originally from 1:24,000-scale USGS 7.5 minute topographic quadrangle maps published between 1969 and 1992. It includes political boundaries, railroads, airports, geographic names and geographic places. Streets and street names are from Tele Atlas ecopyrighted data. Base map information is neither current nor complete.