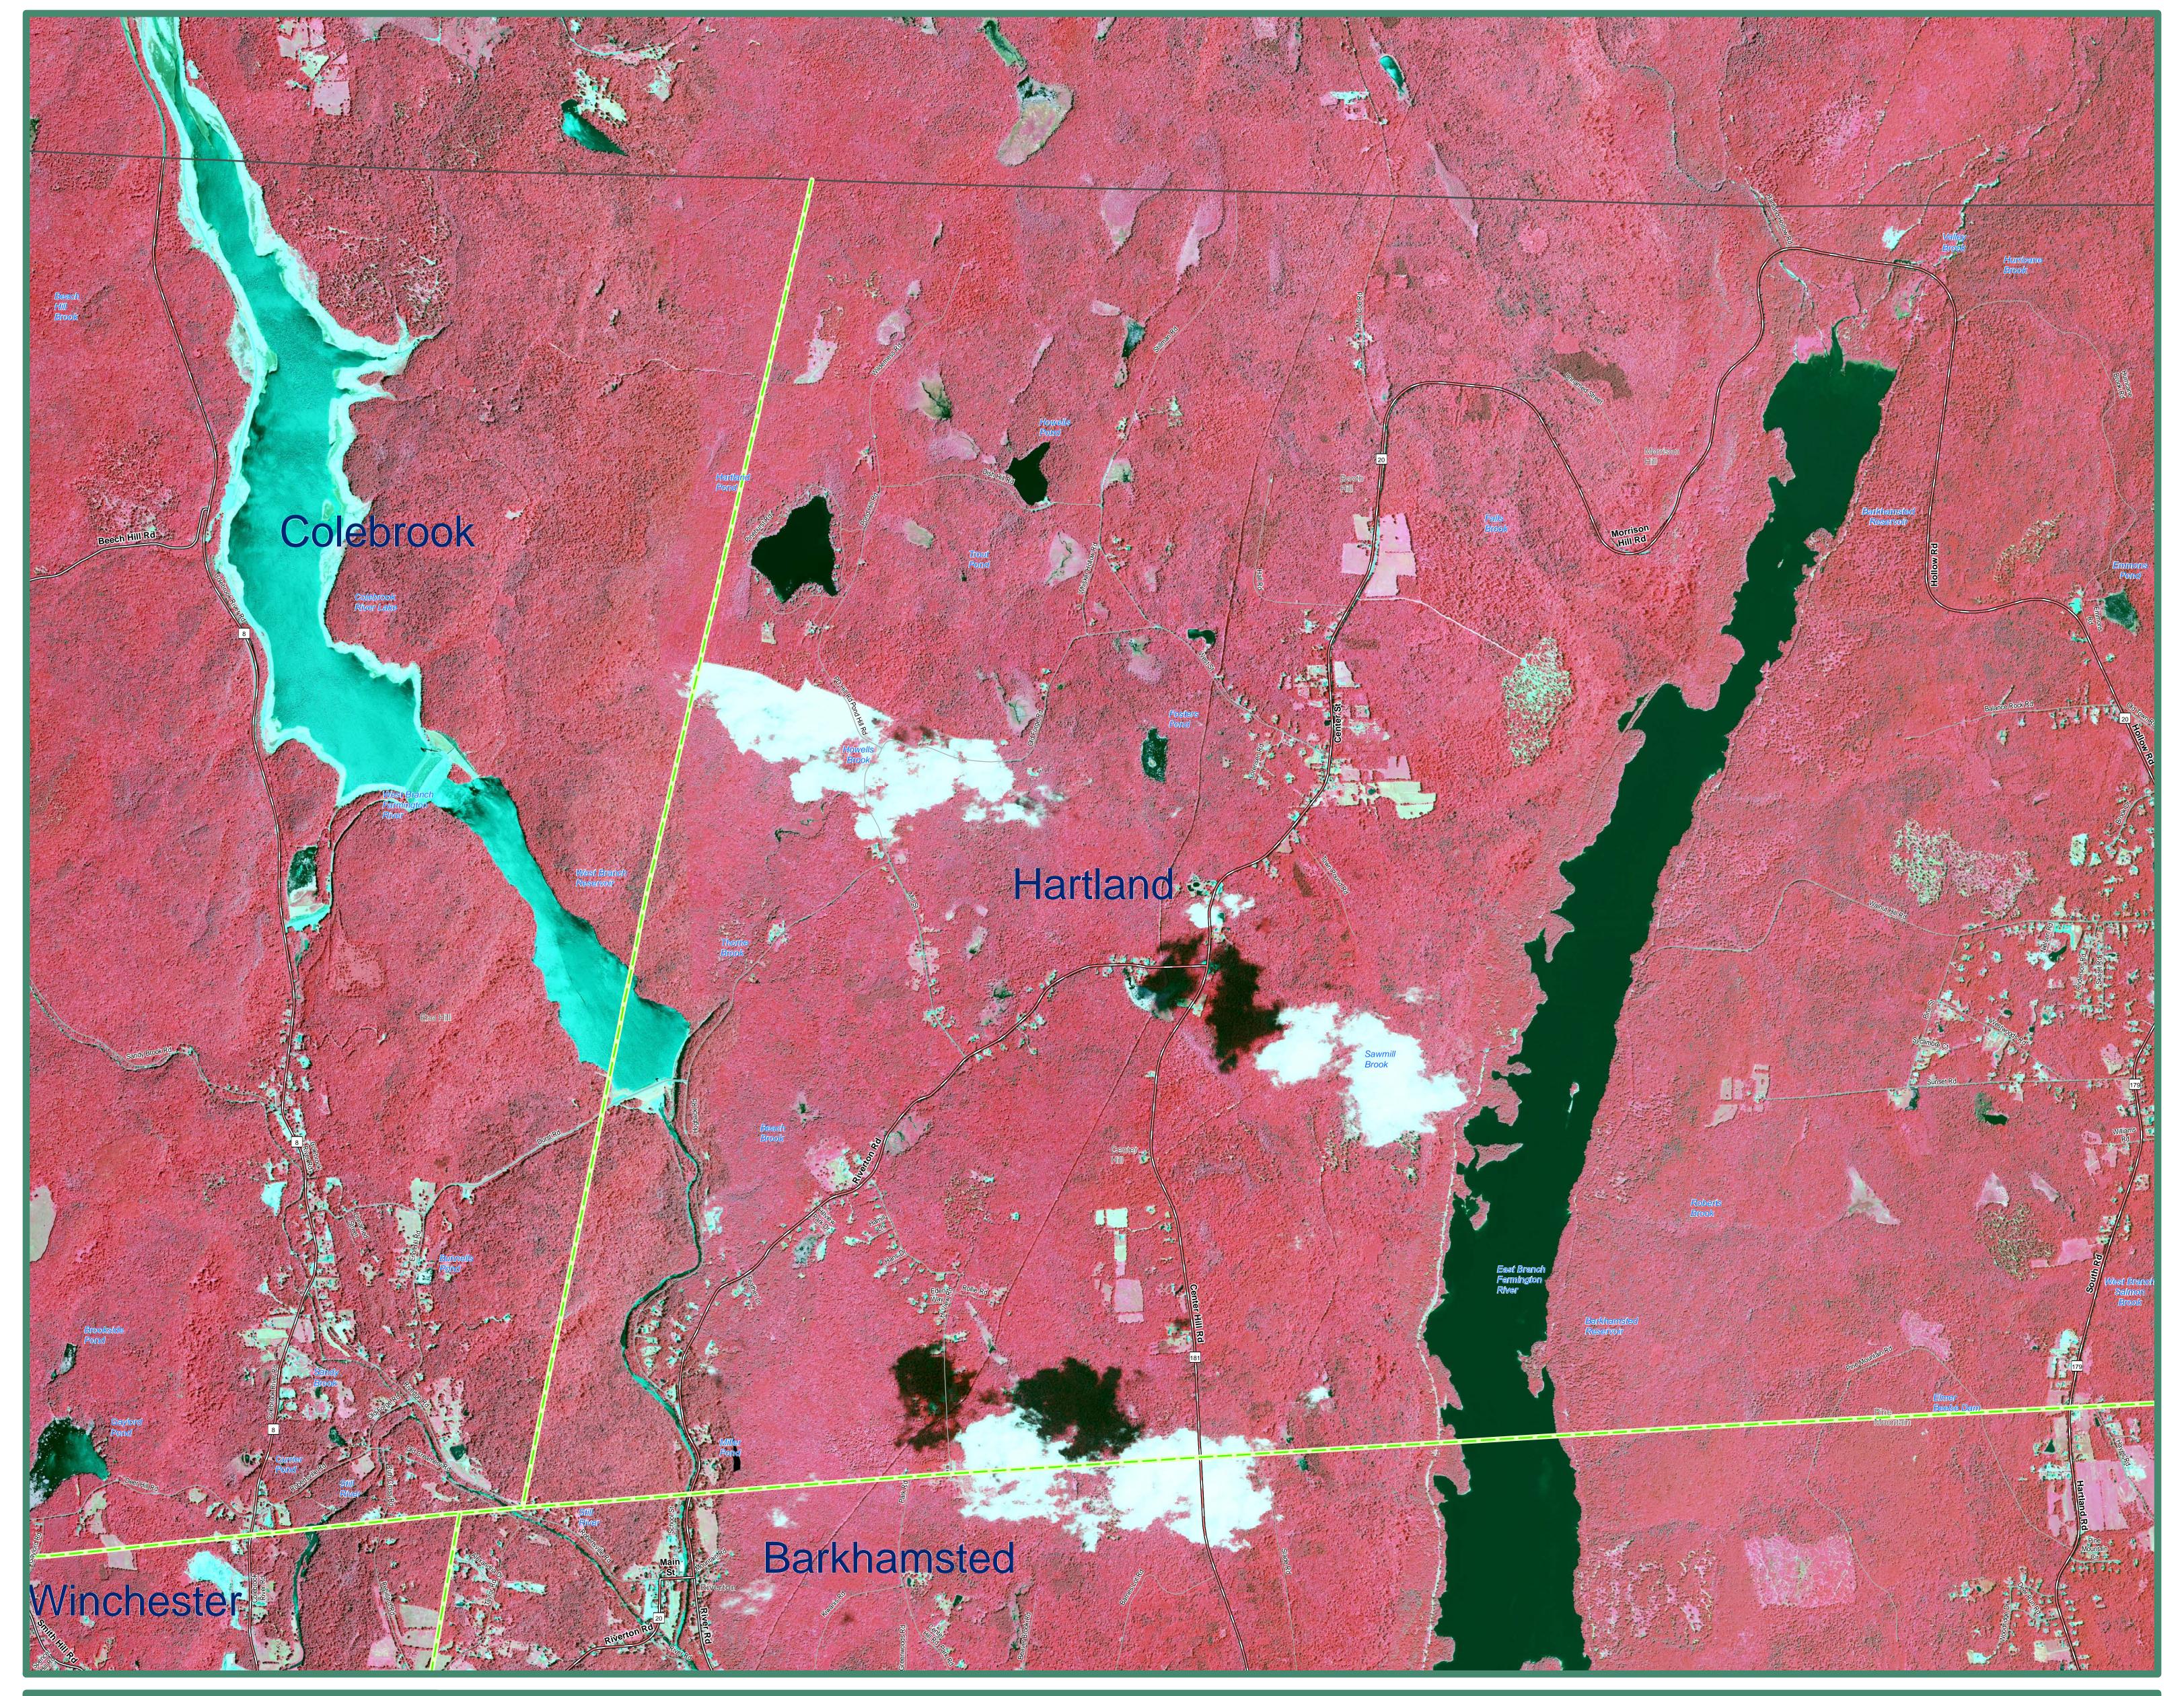

2012 Color Infrared Orthophoto Hartland, CT (West)

## **EXPLANATION**

This map displays 2012 National Agriculture Imagery Program and shape of features in other GIS layers will not exactly match (NAIP) infrared orthophotography for the State of Connecticut. It is a color infrared, leaf on, 3.39 feet (1 meter) aerial survey taken during the Summer of 2012. This infrared orthophotography provides many data such as major interstates, US routes, state routes, streets, services, such as observing crop and vegetation conditions as well as supporting identification and mapping of habitat areas. The statewide mosaic is not color balanced so tonal imbalances between individual airports, hospitals, educational facilities, train stations, and town input images is not corrected so differences are present in the range and intensity of colors depending on the area viewed. The location labeled.

information shown in the aerial photography primarily due to differences in spatial accuracy and data collection dates. Street-level airports, hospitals, educational facilities, train stations, and town boundaries. Important geographic locations and waterbodies are

## DATA SOURCES

ORTHOPHOTOGRAPHY - National Agricultural Imagery Program, (NAIP), is provided by the USDA's Farm Service Agency through the Aerial Photography Field Office in Salt Lake City.

BASE MAP DATA - Based on data originally from 1:24,000-scale USGS 7.5 minute topographic quadrangle maps published between 1969 and 1992. It includes political boundaries, railroads, airports, geographic names and geographic places. Streets and street names are from Tele Atlas eopyrighted data. Base map information is neither current nor complete.