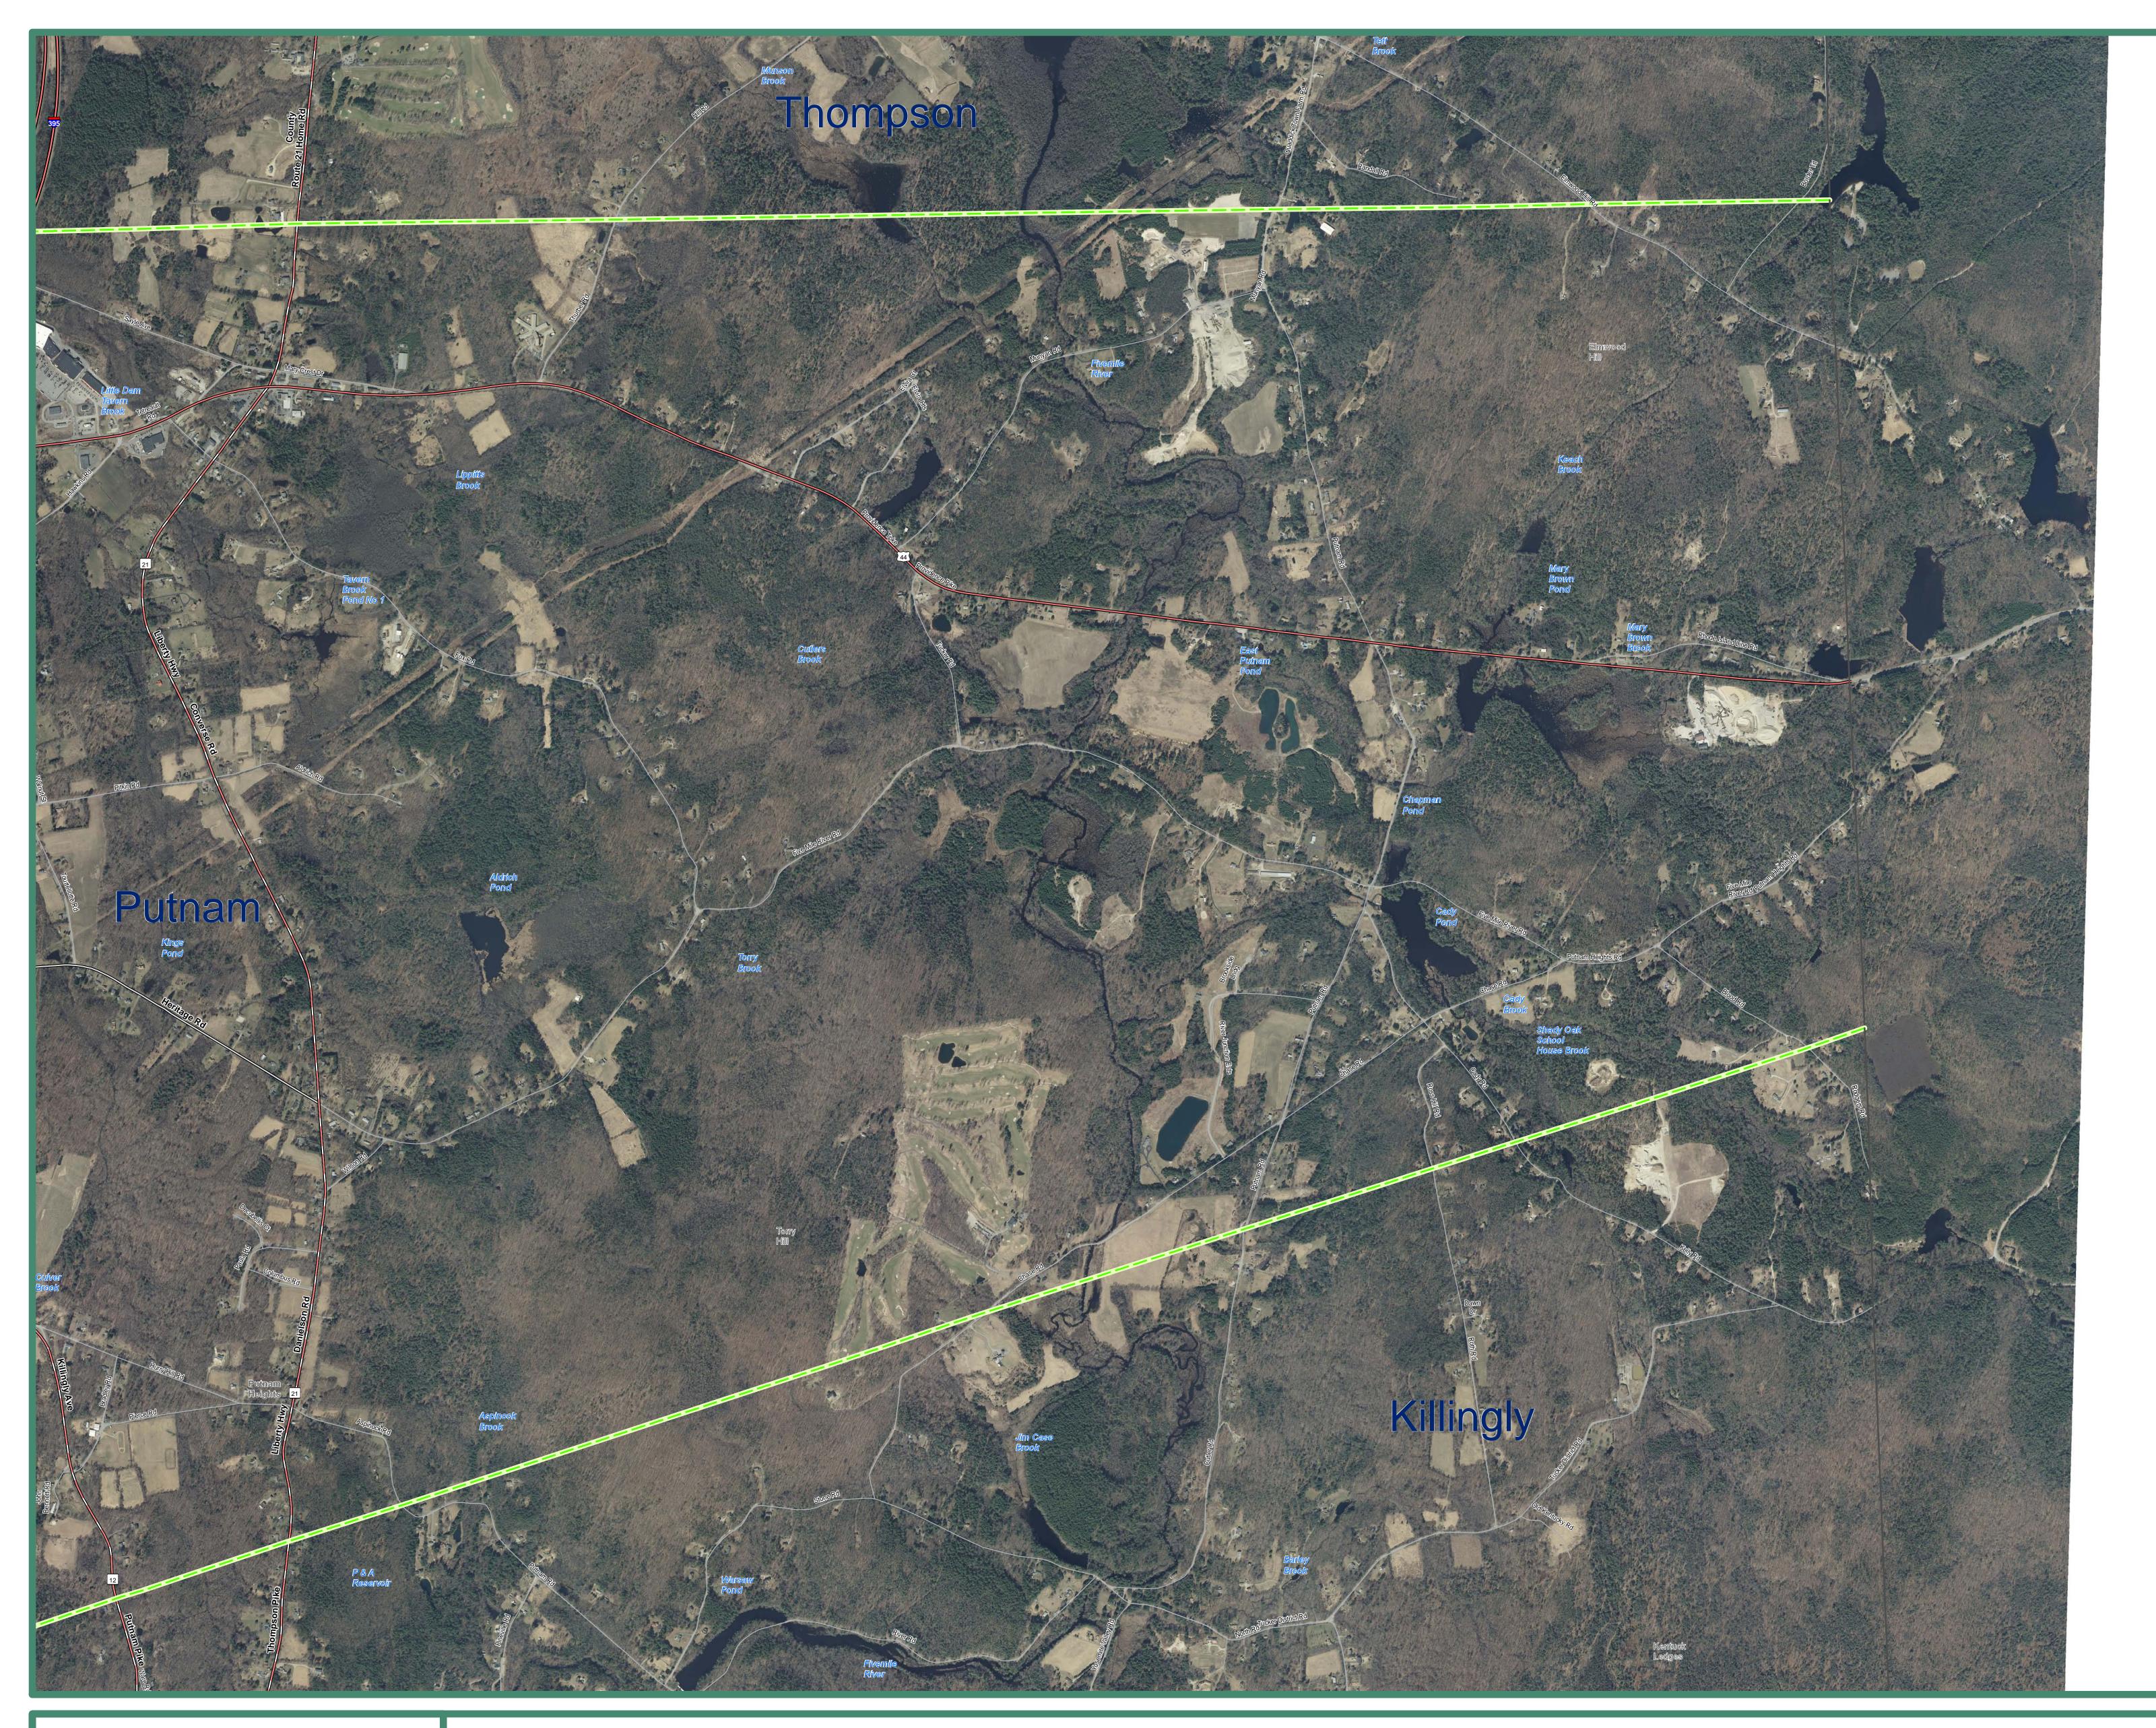

2012 Color Orthophoto Leaf-Off Putnam, CT (East)

## EXPLANATION

orthophotography for the State of Connecticut. layers will not exactly match information shown differences in spatial accuracy and data locations and waterbodies are labeled.

This map displays 2012 high resolution collection dates. Street-level data such as major interstates, US routes, state routes, streets, It is a natural color, leaf off, 1 foot (0.30 meter) railroads, and ferry crossings are displayed yet aerial survey taken in the Spring of 2012. The may not match the locations of such features on location and shape of features in other GIS the orthophotography. Also shown are airports, hospitals, educational facilities, train stations, in the aerial photography primarily due to and town boundaries. Important geographic